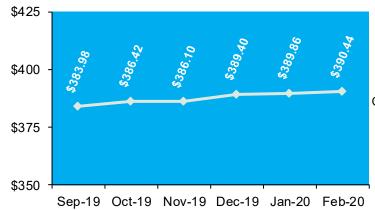

| 6,714  | 10,896 | 299                          | 453    | 752   |
| Spouse    | 628                         | 1,514  | 2,142  | 47                           | 98     | 145   |
| Student   | 50                          | 64     | 114    | 14                           | 6      | 20    |
| Dependent | 123                         | 130    | 253    | 32                           | 22     | 54    |
| Total     | 4,983                       | 8,422  | 13,405 | 392                          | 579    | 971   |
|           |                             |        |        |                              |        |       |

## **ESI Member Monthly Enrollment**



# Employer Average Cost \$116



## **ESI Business Monthly Enrollment**



#### **Average OHCA Premium Assistance Payments**



|         | Business Activity with Employee Participation Counts |            |          |          |            |       |  |  |
|---------|------------------------------------------------------|------------|----------|----------|------------|-------|--|--|
|         | *None                                                | 1 to<br>25 | 26 to 50 | 51 to 99 | 100 & Over | Total |  |  |
| Current | 9                                                    | 2,596      | 409      | 254      | 298        | 3,566 |  |  |
| New     | 0                                                    | 33         | 2        | 4        | 3          | 42    |  |  |
| Total   | 9                                                    | 2,629      | 411      | 258      | 301        | 3,608 |  |  |

\*Some approved busines