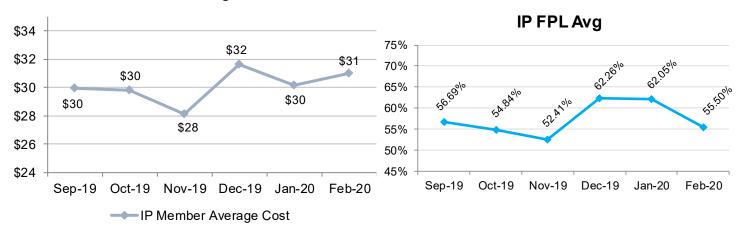

l Plan (IP)

|          | Total Current<br>Enrollment |        |       | New Enrollment<br>this Month |        |       |
|----------|-----------------------------|--------|-------|------------------------------|--------|-------|
|          | Male                        | Female | Total | Male                         | Female | Total |
| Employee | 1,568                       | 2,670  | 4,238 | 275                          | 582    | 857   |
| Spouse   | 313                         | 617    | 930   | 65                           | 94     | 159   |
| Student  | 74                          | 146    | 220   | 24                           | 53     | 77    |
| Total    | 1,955                       | 3,433  | 5,388 | 364                          | 729    | 1,093 |



### **IP Member Avg Cost**