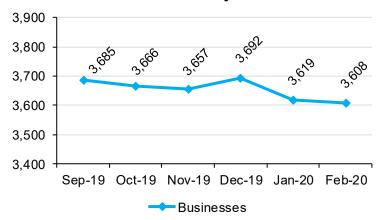

## **ESI Business Monthly Enrollment**

#### **Average OHCA Premium Assistance Payments**

|         | Business Activity with Employee Participation Counts |            |          |          |            |       |  |  |
|---------|------------------------------------------------------|------------|----------|----------|------------|-------|--|--|
|         | *None                                                | 1 to<br>25 | 26 to 50 | 51 to 99 | 100 & Over | Total |  |  |
| Current | 9                                                    | 2,596      | 409      | 254      | 298        | 3,566 |  |  |
| New     | 0                                                    | 33         | 2        | 4        | 3          | 42    |  |  |
| Total   | 9                                                    | 2,629      | 411      | 258      | 301        | 3,608 |  |  |