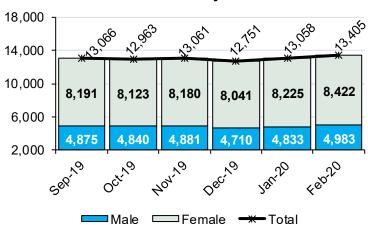

# **Employer-Sponsored Insurance (ESI)**

|           | Total Current<br>Enrollment |        |        | New Enrollment<br>this Month |        |       |
|-----------|-----------------------------|--------|--------|------------------------------|--------|-------|
|           | Male                        | Female | Total  | Male                         | Female | Total |
| Employee  | 4,182                       | 6,714  | 10,896 | 299                          | 453    | 752   |
| Spouse    | 628                         | 1,514  | 2,142  | 47                           | 98     | 145   |
| Student   | 50                          | 64     | 114    | 14                           | 6      | 20    |
| Dependent | 123                         | 130    | 253    | 32                           | 22     | 54    |
| Total     | 4,983                       | 8,422  | 13,405 | 392                          | 579    | 971   |
|           |                             |        |        |                              |        |       |

## **ESI Member Monthly Enrollment**