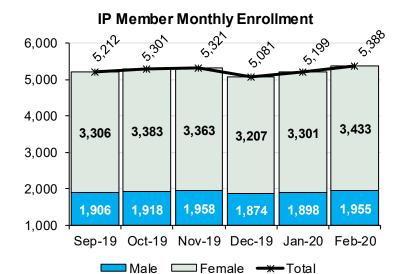

# Individual Plan (IP)

## Individual Plan (IP)

|          | Total Current<br>Enrollment |        |       | New Enrollment<br>this Month |        |       |
|----------|-----------------------------|--------|-------|------------------------------|--------|-------|
|          | Male                        | Female | Total | Male                         | Female | Total |
| Employee | 1,568                       | 2,670  | 4,238 | 275                          | 582    | 857   |
| Spouse   | 313                         | 617    | 930   | 65                           | 94     | 159   |
| Student  | 74                          | 146    | 220   | 24                           | 53     | 77    |
| Total    | 1,955                       | 3,433  | 5,388 | 364                          | 729    | 1,093 |