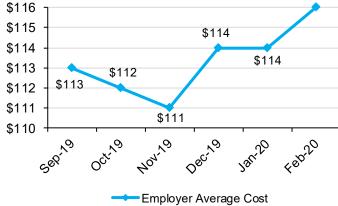

| Female | Total  | Male                         | Female | Total |
| Employee  | 4,182                       | 6,714  | 10,896 | 299                          | 453    | 752   |
| Spouse    | 628                         | 1,514  | 2,142  | 47                           | 98     | 145   |
| Student   | 50                          | 64     | 114    | 14                           | 6      | 20    |
| Dependent | 123                         | 130    | 253    | 32                           | 22     | 54    |
| Total     | 4,983                       | 8,422  | 13,405 | 392                          | 579    | 971   |
|           |                             |        |        |                              |        |       |

## **ESI Member Monthly Enrollment**



# Employer Average Cost \$116



## **ESI Business Monthly Enrollment**



#### **Average OHCA Premium Assistance Payments**



|         | Business Activity with Employee Participation Counts |            |          |          |            |       |  |  |
|---------|------------------------------------------------------|------------|----------|----------|------------|-------|--|--|
|         | *None                                                | 1 to<br>25 | 26 to 50 | 51 to 99 | 100 & Over | Total |  |  |
| Current | 9                                                    | 2,596      | 409      | 254      | 298        | 3,566 |  |  |
| New     | 0                                                    | 33         | 2        | 4        | 3          | 42    |  |  |
| Total   | 9