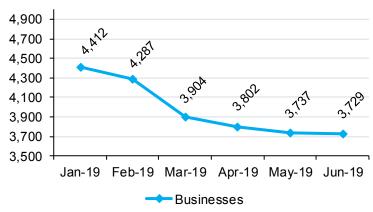

### **ESI Business Monthly Enrollment**

### **Average OHCA Premium Assistance Payments**

|         | Business Activity with Employee Participation Counts |            |          |          |            |       |
|---------|------------------------------------------------------|------------|----------|----------|------------|-------|
|         | *None                                                | 1 to<br>25 | 26 to 50 | 51 to 99 | 100 & Over | Total |
| Current | 72                                                   | 2,765      | 380      | 217      | 260        | 3,694 |
| New     | 0                                                    | 29         | 3        | 3        | 0          | 35    |
| Total   | 72                                                   | 2,794      | 383      | 220      | 260        | 3,729 |