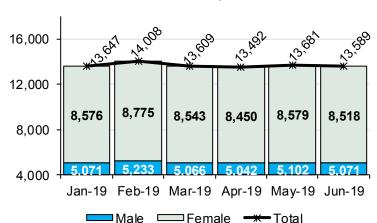

### **ESI Member Monthly Enrollment**

### **Employer-Sponsored Insurance (ESI)**

|           | Total Current<br>Enrollment |        |        | New Enrollment<br>this Month |        |       |
|-----------|-----------------------------|--------|--------|------------------------------|--------|-------|
|           | Male                        | Female | Total  | Male                         | Female | Total |
| Employee  | 4,307                       | 6,747  | 11,054 | 206                          | 341    | 547   |
| Spouse    | 619                         | 1,592  | 2,211  | 32                           | 52     | 84    |
| Student   | 50                          | 75     | 125    | 4                            | 7      | 11    |
| Dependent | 95                          | 104    | 199    | 16                           | 21     | 37    |
| Total     | 5,071                       | 8,518  | 13,589 | 258                          | 421    | 679   |
| •         | •                           |        |        |                              |        |       |