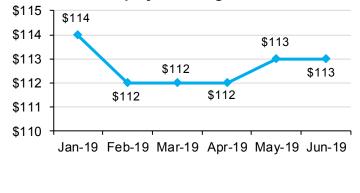

Female | Total  | Male                         | Female | Total |
| Employee  | 4,307                       | 6,747  | 11,054 | 206                          | 341    | 547   |
| Spouse    | 619                         | 1,592  | 2,211  | 32                           | 52     | 84    |
| Student   | 50                          | 75     | 125    | 4                            | 7      | 11    |
| Dependent | 95                          | 104    | 199    | 16                           | 21     | 37    |
| Total     | 5,071                       | 8,518  | 13,589 | 258                          | 421    | 679   |
| •         | •                           |        |        |                              |        |       |

### **ESI Member Monthly Enrollment**



### **Employer Average Cost**



Employer Average Cost

### **ESI Business Monthly Enrollment**



### **Average OHCA Premium Assistance Payments**



|         | Business Activity with Employee Participation Counts |            |          |          |            |       |
|---------|------------------------------------------------------|------------|----------|----------|------------|-------|
|         | *None                                                | 1 to<br>25 | 26 to 50 | 51 to 99 | 100 & Over | Total |
| Current | 72                                                   | 2,765      | 380      | 217      | 260        | 3,694 |
| New     | 0                                                    | 29         | 3        | 3        | 0          | 35    |
| Total   | 72