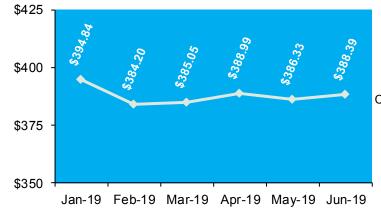

| 11,054 | 206                          | 341    | 547   |
| Spouse    | 619                         | 1,592  | 2,211  | 32                           | 52     | 84    |
| Student   | 50                          | 75     | 125    | 4                            | 7      | 11    |
| Dependent | 95                          | 104    | 199    | 16                           | 21     | 37    |
| Total     | 5,071                       | 8,518  | 13,589 | 258                          | 421    | 679   |
| •         | •                           |        |        |                              |        |       |

### **ESI Member Monthly Enrollment**



### **Employer Average Cost**



Employer Average Cost

### **ESI Business Monthly Enrollment**



### **Average OHCA Premium Assistance Payments**



|         | Business Activity with Employee Participation Counts |            |          |          |            |       |
|---------|------------------------------------------------------|------------|----------|----------|------------|-------|
|         | *None                                                | 1 to<br>25 | 26 to 50 | 51 to 99 | 100 & Over | Total |
| Current | 72                                                   | 2,765      | 380      | 217      | 260        | 3,694 |
| New     | 0                                                    | 29         | 3        | 3        | 0          | 35    |
| Total   | 72                                                   | 2,794      | 383      | 220      | 260        | 3,729 |

\*Some approved businesses may not have approved employees.