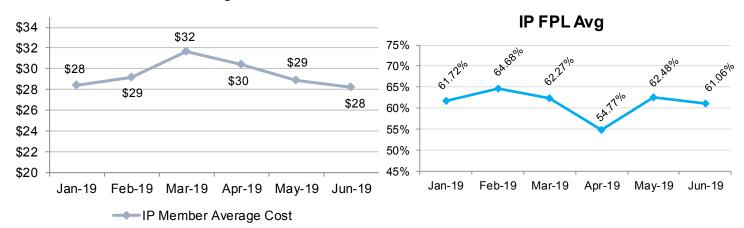

### **IP Member Avg Cost**

| Average IP Member Premium* | \$31.77 |
|----------------------------|---------|
|----------------------------|---------|