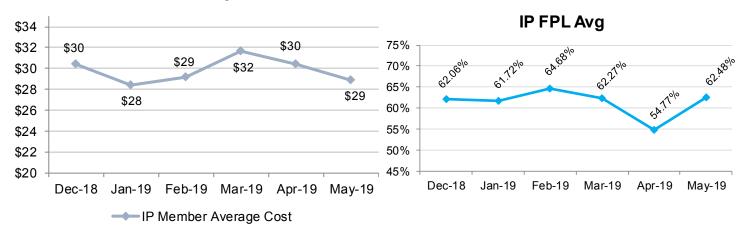

#### **IP Member Avg Cost**

| Average IP Member Premium* | \$31.80 |
|----------------------------|---------|
|----------------------------|---------|