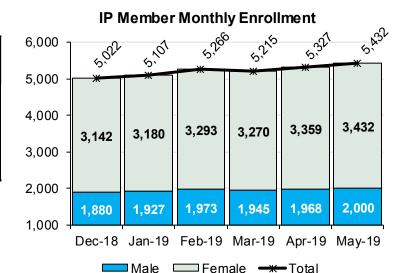

#### **ESI Member Monthly Enrollment**

#### Individual Plan (IP)

|          | Total Current<br>Enrollment |        |       | New Enrollment<br>this Month |        |       |
|----------|-----------------------------|--------|-------|------------------------------|--------|-------|
|          | Male                        | Female | Total | Male                         | Female | Total |
| Employee | 1,590                       | 2,680  | 4,270 | 274                          | 526    | 800   |
| Spouse   | 329                         | 626    | 955   | 63                           | 101    | 164   |
| Student  | 81                          | 126    | 207   | 25                           | 33     | 58    |
| Total    | 2,000                       | 3,432  | 5,432 | 362                          | 660    | 1,022 |