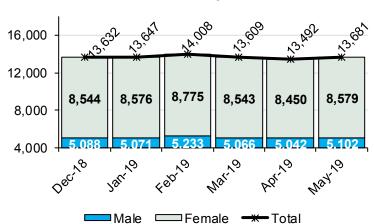

#### **Employer-Sponsored Insurance (ESI)**

|           |       | Total Current<br>Enrollment |        |      | New Enrollment<br>this Month |       |  |
|-----------|-------|-----------------------------|--------|------|------------------------------|-------|--|
|           | Male  | Female                      | Total  | Male | Female                       | Total |  |
| Employee  | 4,327 | 6,787                       | 11,114 | 210  | 353                          | 563   |  |
| Spouse    | 620   | 1,613                       | 2,233  | 31   | 72                           | 103   |  |
| Student   | 52    | 78                          | 130    | 9    | 10                           | 19    |  |
| Dependent | 103   | 101                         | 204    | 12   | 11                           | 23    |  |
| Total     | 5,102 | 8,579                       | 13,681 | 262  | 446                          | 708   |  |

#### **ESI Member Monthly Enrollment**