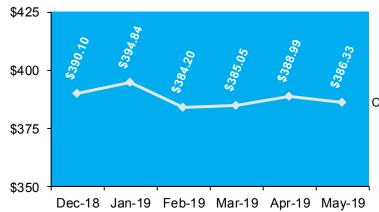

| Total  | Male | Female                       | Total |  |
| Employee  | 4,327 | 6,787                       | 11,114 | 210  | 353                          | 563   |  |
| Spouse    | 620   | 1,613                       | 2,233  | 31   | 72                           | 103   |  |
| Student   | 52    | 78                          | 130    | 9    | 10                           | 19    |  |
| Dependent | 103   | 101                         | 204    | 12   | 11                           | 23    |  |
| Total     | 5,102 | 8,579                       | 13,681 | 262  | 446                          | 708   |  |

#### **ESI Member Monthly Enrollment**



#### **Employer Average Cost**



### **ESI Business Monthly Enrollment**



#### **Average OHCA Premium Assistance Payments**



|         | Business Activity with Employee Participation Counts |            |          |          |            |       |  |
|---------|------------------------------------------------------|------------|----------|----------|------------|-------|--|
|         | *None                                                | 1 to<br>25 | 26 to 50 | 51 to 99 | 100 & Over | Total |  |
| Current | 84                                                   | 2,784      | 373      | 219      | 250        | 3,710 |  |
| New     | 0                                                    | 23         | 1        | 1        | 2          | 27    |  |
| Total   | 84                                                   | 2,807      | 374      | 220      | 252        | 3,737 |  |

\*Some approved businesses may not have a