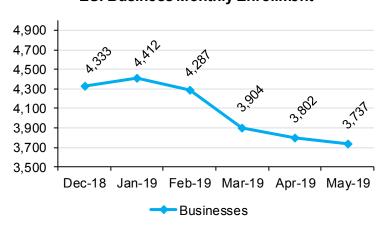

### **ESI Business Monthly Enrollment**

#### **Average OHCA Premium Assistance Payments**

|         | Business Activity with Employee Participation Counts |            |          |          |            |       |  |
|---------|------------------------------------------------------|------------|----------|----------|------------|-------|--|
|         | *None                                                | 1 to<br>25 | 26 to 50 | 51 to 99 | 100 & Over | Total |  |
| Current | 84                                                   | 2,784      | 373      | 219      | 250        | 3,710 |  |
| New     | 0                                                    | 23         | 1        | 1        | 2          | 27    |  |
| Total   | 84                                                   | 2,807      | 374      | 220      | 252        | 3,737 |  |