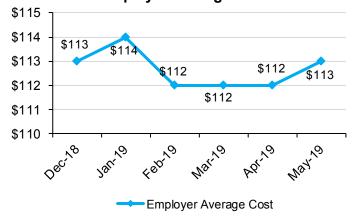

-----|--------|------|------------------------------|-------|--|
|           | Male  | Female                      | Total  | Male | Female                       | Total |  |
| Employee  | 4,327 | 6,787                       | 11,114 | 210  | 353                          | 563   |  |
| Spouse    | 620   | 1,613                       | 2,233  | 31   | 72                           | 103   |  |
| Student   | 52    | 78                          | 130    | 9    | 10                           | 19    |  |
| Dependent | 103   | 101                         | 204    | 12   | 11                           | 23    |  |
| Total     | 5,102 | 8,579                       | 13,681 | 262  | 446                          | 708   |  |

#### **ESI Member Monthly Enrollment**



#### **Employer Average Cost**



### **ESI Business Monthly Enrollment**



#### **Average OHCA Premium Assistance Payments**



|         | Business Activity with Employee Participation Counts |            |          |          |            |       |  |
|---------|------------------------------------------------------|------------|----------|----------|------------|-------|--|
|         | *None                                                | 1 to<br>25 | 26 to 50 | 51 to 99 | 100 & Over | Total |  |
| Current | 84                                                   | 2,784      | 373      | 219      | 250        | 3,710 |  |
| New     | 0                                                    | 23         | 1        | 1        | 2          | 27    |  |
| Total   | 84                                                   | 2,807