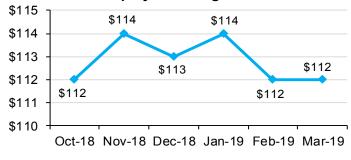

------------------|--------|-------|
|           | Male                        | Female | Total  | Male                         | Female | Total |
| Employee  | 4,296                       | 6,757  | 11,053 | 190                          | 285    | 475   |
| Spouse    | 622                         | 1,608  | 2,230  | 38                           | 58     | 96    |
| Student   | 42                          | 71     | 113    | 3                            | 9      | 12    |
| Dependent | 106                         | 107    | 213    | 13                           | 9      | 22    |
| Total     | 5,066                       | 8,543  | 13,609 | 244                          | 361    | 605   |

**ESI Member Monthly Enrollment** 



■Male Female <del> </del>Total

#### **Employer Average Cost**



Employer Average Cost

### **ESI Business Monthly Enrollment**



#### **Average OHCA Premium Assistance Payments**



|         | Business Activity with Employee Participation Counts |            |          |          |            |       |  |
|---------|------------------------------------------------------|------------|----------|----------|------------|-------|--|
|         | *None                                                | 1 to<br>25 | 26 to 50 | 51 to 99 | 100 & Over |       |  |
| Current | 91                                                   | 2,939      | 378      | 223      | 242        | 3,873 |  |
| New     | 0                                                    | 27         | 2        | 2        | 0          | 31    |  |
| Total   | 91