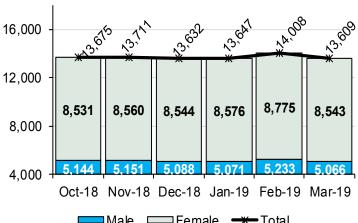

**ESI Member Monthly Enrollment** 

■Male Female <del> </del>Total

#### **Employer-Sponsored Insurance (ESI)**

|           | Total Current<br>Enrollment |        |        | New Enrollment<br>this Month |        |       |
|-----------|-----------------------------|--------|--------|------------------------------|--------|-------|
|           | Male                        | Female | Total  | Male                         | Female | Total |
| Employee  | 4,296                       | 6,757  | 11,053 | 190                          | 285    | 475   |
| Spouse    | 622                         | 1,608  | 2,230  | 38                           | 58     | 96    |
| Student   | 42                          | 71     | 113    | 3                            | 9      | 12    |
| Dependent | 106                         | 107    | 213    | 13                           | 9      | 22    |
| Total     | 5,066                       | 8,543  | 13,609 | 244                          | 361    | 605   |