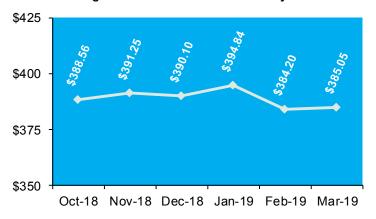

| Female | Total |
| Employee  | 4,296                       | 6,757  | 11,053 | 190                          | 285    | 475   |
| Spouse    | 622                         | 1,608  | 2,230  | 38                           | 58     | 96    |
| Student   | 42                          | 71     | 113    | 3                            | 9      | 12    |
| Dependent | 106                         | 107    | 213    | 13                           | 9      | 22    |
| Total     | 5,066                       | 8,543  | 13,609 | 244                          | 361    | 605   |

**ESI Member Monthly Enrollment** 



■Male Female <del> </del>Total

#### **Employer Average Cost**



Employer Average Cost

### **ESI Business Monthly Enrollment**



#### **Average OHCA Premium Assistance Payments**



|         | Business Activity with Employee Participation Counts |            |          |          |            |       |  |
|---------|------------------------------------------------------|------------|----------|----------|------------|-------|--|
|         | *None                                                | 1 to<br>25 | 26 to 50 | 51 to 99 | 100 & Over |       |  |
| Current | 91                                                   | 2,939      | 378      | 223      | 242        | 3,873 |  |
| New     | 0                                                    | 27         | 2        | 2        | 0          | 31    |  |
| Total   | 91                                                   | 2,966      | 380      | 225      | 242        | 3,904 |  |

<sup>\*</sup>Some approved businesses may