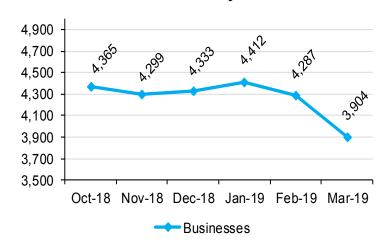

### **ESI Business Monthly Enrollment**

#### **Average OHCA Premium Assistance Payments**

|         | Business Activity with Employee Participation Counts |            |          |          |            |       |  |
|---------|------------------------------------------------------|------------|----------|----------|------------|-------|--|
|         | *None                                                | 1 to<br>25 | 26 to 50 | 51 to 99 | 100 & Over |       |  |
| Current | 91                                                   | 2,939      | 378      | 223      | 242        | 3,873 |  |
| New     | 0                                                    | 27         | 2        | 2        | 0          | 31    |  |
| Total   | 91                                                   | 2,966      | 380      | 225      | 242        | 3,904 |  |