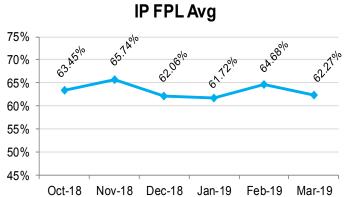

---|
|          | Male                        | Female | Total | Male                         | Female | Total |
| Employee | 1,580                       | 2,538  | 4,118 | 256                          | 553    | 809   |
| Spouse   | 297                         | 616    | 913   | 62                           | 96     | 158   |
| Student  | 68                          | 116    | 184   | 19                           | 22     | 41    |
| Total    | 1,945                       | 3,270  | 5,215 | 337                          | 671    | 1,008 |

#### **IP Member Monthly Enrollment** 2/2 2,760 5,0 6,000 5,000 4,000 3,293 3,191 3,203 3,270 3,180 3.142 3,000 2,000 1,953 1,958 1,973 1.927 1,945 1,880 1,000 Oct-18 Nov-18 Dec-18 Jan-19 Feb-19 Mar-19

Female Total

Male

#### **IP Member Avg Cost**





| Average IP | Member Premium* | \$30.59 |
|------------|-----------------|---------|
|            |                 |         |