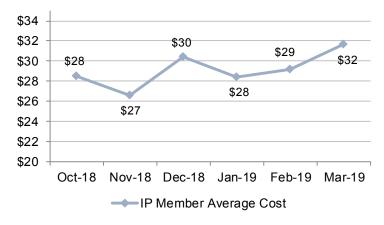

#### **IP Member Avg Cost**

| Average IP | Member Premium* | \$30.59 |
|------------|-----------------|---------|
|            |                 |         |