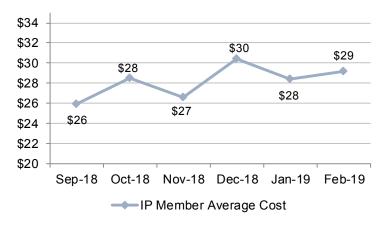

#### **IP Member Avg Cost**

| Average IP Member Premium* | \$30.57 |
|----------------------------|---------|
|----------------------------|---------|