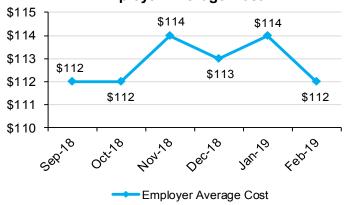

---|--------|--------|------------------------------|--------|-------|
|           | Male                        | Female | Total  | Male                         | Female | Total |
| Employee  | 4,413                       | 6,937  | 11,350 | 274                          | 424    | 698   |
| Spouse    | 652                         | 1,636  | 2,288  | 50                           | 100    | 150   |
| Student   | 49                          | 73     | 122    | 16                           | 18     | 34    |
| Dependent | 119                         | 129    | 248    | 13                           | 15     | 28    |
| Total     | 5,233                       | 8,775  | 14,008 | 353                          | 557    | 910   |

## ESI Member Monthly Enrollment



#### **Employer Average Cost**



### **ESI Business Monthly Enrollment**



#### **Average OHCA Premium Assistance Payments**



|         | Business Activity with Employee Participation Counts |            |          |          |            |       |  |
|---------|------------------------------------------------------|------------|----------|----------|------------|-------|--|
|         | *None                                                | 1 to<br>25 | 26 to 50 | 51 to 99 | 100 & Over | Total |  |
| Current | 157                                                  | 3,250      | 388      | 221      | 242        | 4,258 |  |
| New     | 0                                                    | 23         | 2        | 3        | 1          | 29    |  |
| Total   | 157                                                  | 3,273