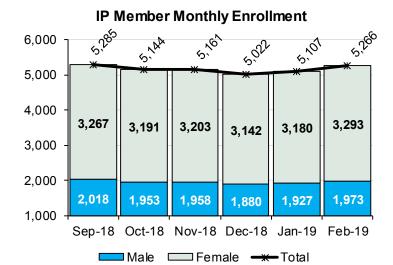

## ESI Member Monthly Enrollment

#### Individual Plan (IP)

|          | Total Current<br>Enrollment |        |       | New Enrollment<br>this Month |        |       |
|----------|-----------------------------|--------|-------|------------------------------|--------|-------|
|          | Male                        | Female | Total | Male                         | Female | Total |
| Employee | 1,586                       | 2,528  | 4,114 | 259                          | 506    | 765   |
| Spouse   | 306                         | 623    | 929   | 58                           | 88     | 146   |
| Student  | 81                          | 142    | 223   | 26                           | 51     | 77    |
| Total    | 1,973                       | 3,293  | 5,266 | 343                          | 645    | 988   |