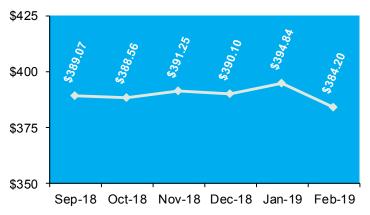

| Female | Total  | Male                         | Female | Total |
| Employee  | 4,413                       | 6,937  | 11,350 | 274                          | 424    | 698   |
| Spouse    | 652                         | 1,636  | 2,288  | 50                           | 100    | 150   |
| Student   | 49                          | 73     | 122    | 16                           | 18     | 34    |
| Dependent | 119                         | 129    | 248    | 13                           | 15     | 28    |
| Total     | 5,233                       | 8,775  | 14,008 | 353                          | 557    | 910   |

## ESI Member Monthly Enrollment



#### **Employer Average Cost**



### **ESI Business Monthly Enrollment**



#### **Average OHCA Premium Assistance Payments**



|         | Business Activity with Employee Participation Counts |            |          |          |            |       |  |
|---------|------------------------------------------------------|------------|----------|----------|------------|-------|--|
|         | *None                                                | 1 to<br>25 | 26 to 50 | 51 to 99 | 100 & Over | Total |  |
| Current | 157                                                  | 3,250      | 388      | 221      | 242        | 4,258 |  |
| New     | 0                                                    | 23         | 2        | 3        | 1          | 29    |  |
| Total   | 157                                                  | 3,273      | 390      | 224      | 243        | 4,287 |  |

<sup>\*</sup>Some approved businesses may