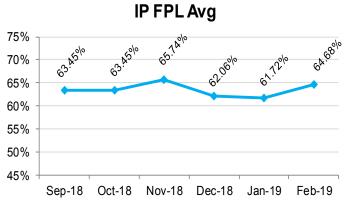

#### **IP Member Avg Cost**

| Average IP Member Premium* | \$30.57 |
|----------------------------|---------|
|----------------------------|---------|