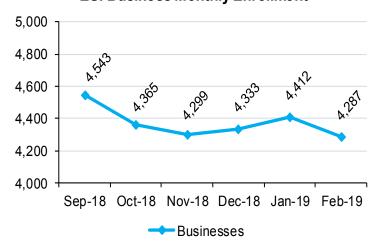

### **ESI Business Monthly Enrollment**

#### **Average OHCA Premium Assistance Payments**

|         | Business Activity with Employee Participation Counts |            |          |          |            |       |  |
|---------|------------------------------------------------------|------------|----------|----------|------------|-------|--|
|         | *None                                                | 1 to<br>25 | 26 to 50 | 51 to 99 | 100 & Over | Total |  |
| Current | 157                                                  | 3,250      | 388      | 221      | 242        | 4,258 |  |
| New     | 0                                                    | 23         | 2        | 3        | 1          | 29    |  |
| Total   | 157                                                  | 3,273      | 390      | 224      | 243        | 4,287 |  |