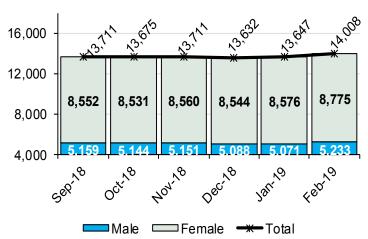

## ESI Member Monthly Enrollment

#### **Employer-Sponsored Insurance (ESI)**

|           | Total Current<br>Enrollment |        |        | New Enrollment<br>this Month |        |       |
|-----------|-----------------------------|--------|--------|------------------------------|--------|-------|
|           | Male                        | Female | Total  | Male                         | Female | Total |
| Employee  | 4,413                       | 6,937  | 11,350 | 274                          | 424    | 698   |
| Spouse    | 652                         | 1,636  | 2,288  | 50                           | 100    | 150   |
| Student   | 49                          | 73     | 122    | 16                           | 18     | 34    |
| Dependent | 119                         | 129    | 248    | 13                           | 15     | 28    |
| Total     | 5,233                       | 8,775  | 14,008 | 353                          | 557    | 910   |