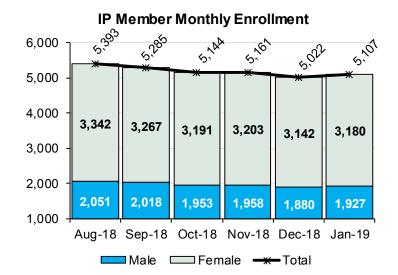

# Individual Plan (IP) Fast Facts

January 2019

Business, insurance, state government and you

Working Together to

Insure Oklahoma!

The Insure Oklahoma Individual Plan program is designed to provide Oklahoma individuals with health insurance for themselves and their dependents if eligible. It is available to Oklahomans who are not qualified for an employer-sponsored health plan and work for an Oklahoma small business with 250 or fewer full time employees; temporarily unemployed adults who are eligible to receive unemployment benefits through the Oklahoman Employment Security Commission; or working adults with a disability who work for any size employer and have a "ticket to work". Find out more information by visiting <a href="https://www.insureoklahoma.org">www.insureoklahoma.org</a>

## Individual Plan (IP)

|          | Total Current<br>Enrollment |        |       | New Enrollment<br>this Month |        |       |
|----------|-----------------------------|--------|-------|------------------------------|--------|-------|
|          | Male                        | Female | Total | Male                         | Female | Total |
| Employee | 1,557                       | 2,436  | 3,993 | 254                          | 510    | 764   |
| Spouse   | 296                         | 618    | 914   | 55                           | 91     | 146   |
| Student  | 74                          | 126    | 200   | 27                           | 39     | 66    |
| Total    | 1,927                       | 3,180  | 5,107 | 336                          | 640    | 976   |