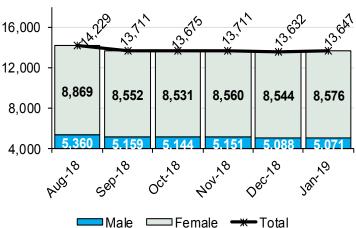

# **ESI Member Monthly Enrollment**

### **Employer-Sponsored Insurance (ESI)**

|           |       | Total Current<br>Enrollment |        |      | New Enrollment<br>this Month |       |  |
|-----------|-------|-----------------------------|--------|------|------------------------------|-------|--|
|           | Male  | Female                      | Total  | Male | Female                       | Total |  |
| Employee  | 4,287 | 6,803                       | 11,090 | 281  | 568                          | 849   |  |
| Spouse    | 629   | 1,596                       | 2,225  | 56   | 89                           | 145   |  |
| Student   | 38    | 60                          | 98     | 5    | 8                            | 13    |  |
| Dependent | 117   | 117                         | 234    | 15   | 23                           | 38    |  |
| Total     | 5,071 | 8,576                       | 13,647 | 357  | 688                          | 1,045 |  |