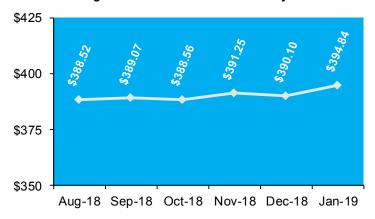

#### **Average OHCA Premium Assistance Payments**

|         | Business Activity with Employee Participation Counts |            |          |          |            |       |
|---------|------------------------------------------------------|------------|----------|----------|------------|-------|
|         | *None                                                | 1 to<br>25 | 26 to 50 | 51 to 99 | 100 & Over | Total |
| Current | 223                                                  | 3,296      | 378      | 213      | 232        | 4,342 |
| New     | 0                                                    | 48         | 10       | 5        | 7          | 70    |
| Total   | 223                                                  | 3,344      | 388      | 218      | 239        | 4,412 |