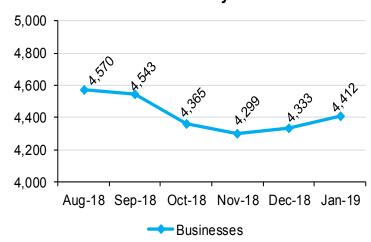

## **ESI Business Monthly Enrollment**

#### **Average OHCA Premium Assistance Payments**

|         | Business Activity with Employee Participation Counts |            |          |          |            |       |
|---------|------------------------------------------------------|------------|----------|----------|------------|-------|
|         | *None                                                | 1 to<br>25 | 26 to 50 | 51 to 99 | 100 & Over | Total |
| Current | 223                                                  | 3,296      | 378      | 213      | 232        | 4,342 |
| New     | 0                                                    | 48         | 10       | 5        | 7          | 70    |
| Total   | 223                                                  | 3,344      | 388      | 218      | 239        | 4,412 |