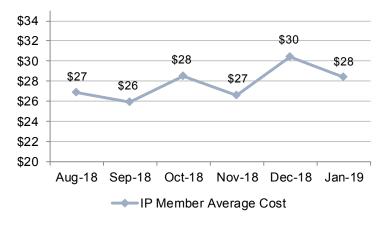

#### **IP Member Avg Cost**

| A                          | A00 T0  |
|----------------------------|---------|
| Average IP Member Premium* | \$30.70 |