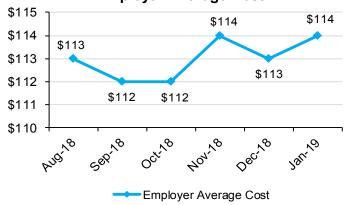

--------|--------|------|------------------------------|-------|--|
|           | Male  | Female                      | Total  | Male | Female                       | Total |  |
| Employee  | 4,287 | 6,803                       | 11,090 | 281  | 568                          | 849   |  |
| Spouse    | 629   | 1,596                       | 2,225  | 56   | 89                           | 145   |  |
| Student   | 38    | 60                          | 98     | 5    | 8                            | 13    |  |
| Dependent | 117   | 117                         | 234    | 15   | 23                           | 38    |  |
| Total     | 5,071 | 8,576                       | 13,647 | 357  | 688                          | 1,045 |  |

# **ESI Member Monthly Enrollment**



#### **Employer Average Cost**



## **ESI Business Monthly Enrollment**



#### **Average OHCA Premium Assistance Payments**



|         | Business Activity with Employee Participation Counts |            |          |          |            |       |
|---------|------------------------------------------------------|------------|----------|----------|------------|-------|
|         | *None                                                | 1 to<br>25 | 26 to 50 | 51 to 99 | 100 & Over | Total |
| Current | 223                                                  | 3,296      | 378      | 213      | 232        | 4,342 |
| New     | 0                                                    | 48         | 10       | 5        | 7          | 70    |
| Total   | 223                                                  | 3,344      | 388