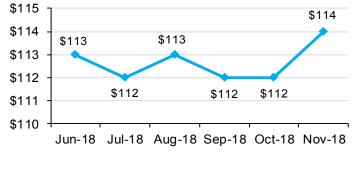

#### **Average OHCA Premium Assistance Payments**

Employer Average Cost

|         | Busine | ess Acti   | vity with E | Employee | Participation | Counts |
|---------|--------|------------|-------------|----------|---------------|--------|
|         | *None  | 1 to<br>25 | 26 to 50    | 51 to 99 | 100 & Over    | Total  |
| Current | 226    | 3,253      | 359         | 216      | 220           | 4,274  |
| New     | 0      | 19         | 5           | 1        | 0             | 25     |
| Total   | 226    | 3,272      | 364         | 217      | 220           | 4,299  |