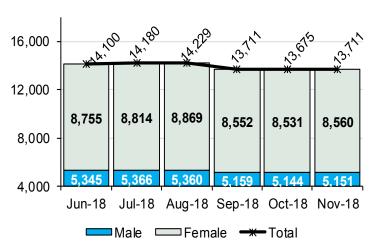

# **ESI Member Monthly Enrollment**

### **Employer-Sponsored Insurance (ESI)**

|           |       | otal Curr<br>Enrollme |        | New Enrollment<br>this Month |        |       |
|-----------|-------|-----------------------|--------|------------------------------|--------|-------|
|           | Male  | Female                | Total  | Male                         | Female | Total |
| Employee  | 4,352 | 6,754                 | 11,106 | 218                          | 372    | 590   |
| Spouse    | 640   | 1,639                 | 2,279  | 28                           | 77     | 105   |
| Student   | 43    | 67                    | 110    | 7                            | 8      | 15    |
| Dependent | 116   | 100                   | 216    | 24                           | 15     | 39    |
| Total     | 5,151 | 8,560                 | 13,711 | 277                          | 472    | 749   |