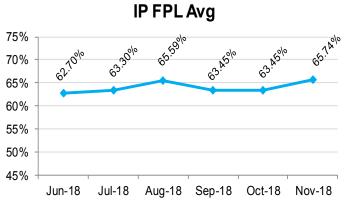

#### **IP Member Avg Cost**

| Average IP Member Premium* \$30.87 |
|------------------------------------|
|------------------------------------|