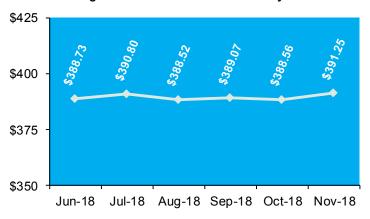

|
|           | Male  | Female                | Total  | Male                         | Female | Total |
| Employee  | 4,352 | 6,754                 | 11,106 | 218                          | 372    | 590   |
| Spouse    | 640   | 1,639                 | 2,279  | 28                           | 77     | 105   |
| Student   | 43    | 67                    | 110    | 7                            | 8      | 15    |
| Dependent | 116   | 100                   | 216    | 24                           | 15     | 39    |
| Total     | 5,151 | 8,560                 | 13,711 | 277                          | 472    | 749   |

# **ESI Member Monthly Enrollment**



# **Employer Average Cost**



ESI Business Monthly Enrollment



#### **Average OHCA Premium Assistance Payments**

Employer Average Cost



|         | Busine | ess Acti   | vity with E | Employee | Participation | Counts |
|---------|--------|------------|-------------|----------|---------------|--------|
|         | *None  | 1 to<br>25 | 26 to 50    | 51 to 99 | 100 & Over    | Total  |
| Current | 226    | 3,253      | 359         | 216      | 220           | 4,274  |
| New     | 0      | 19         | 5           | 1        | 0             | 25     |
| Total   | 226    | 3,272      | 364         | 217      | 220           | 4,299  |

<sup>\*</sup>Some approved businesses may not have approved employees.

Data is compiled by the Office of Data Governance & Analytics and is valid as of the date of the report; any subsequent figures for this group for this time period may vary. www.insureoklahoma.org

# Individual Plan (IP)