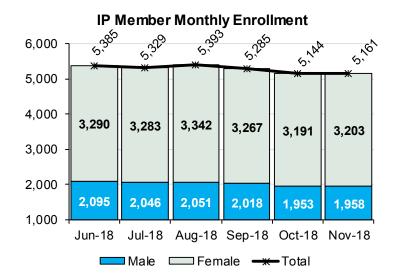

oklahoma.org</a>

## Individual Plan (IP)

|          | Total Current<br>Enrollment |        |       | New Enrollment<br>this Month |        |       |
|----------|-----------------------------|--------|-------|------------------------------|--------|-------|
|          | Male                        | Female | Total | Male                         | Female | Total |
| Employee | 1,586                       | 2,431  | 4,017 | 232                          | 441    | 673   |
| Spouse   | 295                         | 630    | 925   | 53                           | 71     | 124   |
| Student  | 77                          | 142    | 219   | 20                           | 45     | 65    |
| Total    | 1,958                       | 3,203  | 5,161 | 305                          | 557    | 862   |



#### **IP Member Avg Cost**





| Average IP Member Premium* \$30.87 |
|------------------------------------|
|------------------------------------|