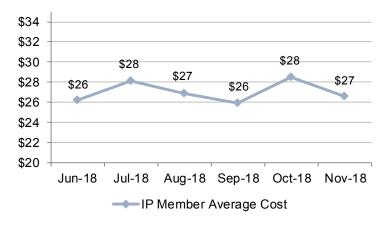

#### **IP Member Avg Cost**

| Average IP Member Premium* \$30.87 |
|------------------------------------|
|------------------------------------|