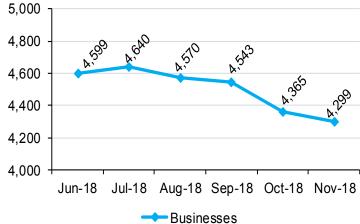

# **Employer Average Cost**

ESI Business Monthly Enrollment

#### **Average OHCA Premium Assistance Payments**

Employer Average Cost

|         | Busine | ess Acti   | vity with E | Employee | Participation | Counts |
|---------|--------|------------|-------------|----------|---------------|--------|
|         | *None  | 1 to<br>25 | 26 to 50    | 51 to 99 | 100 & Over    | Total  |
| Current | 226    | 3,253      | 359         | 216      | 220           | 4,274  |
| New     | 0      | 19         | 5           | 1        | 0             | 25     |
| Total   | 226    | 3,272      | 364         | 217      | 220           | 4,299  |