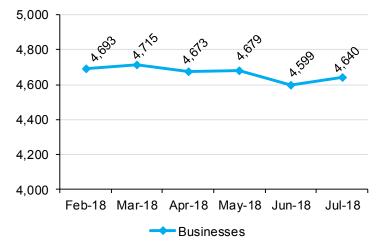

#### **ESI Member Monthly Enrollment**

|         | Business Activity with Employee Participation Counts |            |          |          |            |       |
|---------|------------------------------------------------------|------------|----------|----------|------------|-------|
|         | *None                                                | 1 to<br>25 | 26 to 50 | 51 to 99 | 100 & Over | Total |
| Current | 401                                                  | 3,447      | 344      | 217      | 189        | 4,598 |
| New     | 0                                                    | 34         | 3        | 1        | 4          | 42    |
| Total   | 401                                                  | 3,481      | 347      | 218      | 193        | 4,640 |

### **ESI Business Monthly Enrollment**