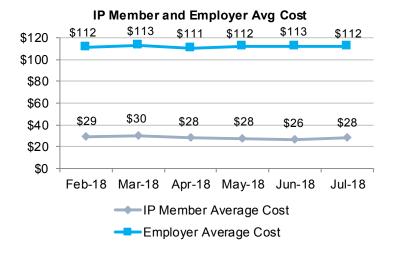

| Average IP Men | nber Premium* | \$30.63 |
|----------------|---------------|---------|
|----------------|---------------|---------|