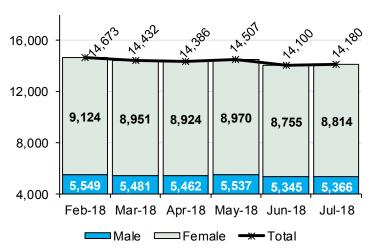

#### **Employer-Sponsored Insurance (ESI)**

|           | Total Current<br>Enrollment |        |        | New Enrollment<br>this Month |        |       |
|-----------|-----------------------------|--------|--------|------------------------------|--------|-------|
|           | Male                        | Female | Total  | Male                         | Female | Total |
| Employee  | 4,546                       | 6,931  | 11,477 | 232                          | 376    | 608   |
| Spouse    | 676                         | 1,702  | 2,378  | 47                           | 85     | 132   |
| Student   | 46                          | 67     | 113    | 5                            | 6      | 11    |
| Dependent | 98                          | 114    | 212    | 15                           | 11     | 26    |
| Total     | 5,366                       | 8,814  | 14,180 | 299                          | 478    | 777   |