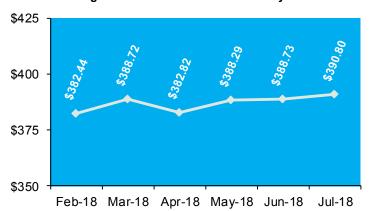

|            |       |
|---------|------------------------------------------------------|------------|----------|----------|------------|-------|
|         | *None                                                | 1 to<br>25 | 26 to 50 | 51 to 99 | 100 & Over | Total |
| Current | 401                                                  | 3,447      | 344      | 217      | 189        | 4,598 |
| New     | 0                                                    | 34         | 3        | 1        | 4          | 42    |
| Total   | 401                                                  | 3,481      | 347      | 218      | 193        | 4,640 |

\*Some approved businesses may not have approved employees.

### **ESI Business Monthly Enrollment**



#### **Average OHCA Premium Assistance Payments**



# Individual Plan (IP)

**Fast Facts** 

**July 2018** 



Business, insurance, state government and you

Working Together to

Insure Oklahoma!

The Insure Oklahoma Individual Plan program is designed to provide Oklahoma individuals with health insurance for themselves and their dependents if eligible. It is available to Oklahomans who are not qualified for an employer-sponsored health plan and work for an Oklahoma small business with 250 or fewer full time employees; temporarily unemployed adults who are eligible to receive unemployment benefits through the Oklahoman Employment Security Commission; or working adults with a disability who work for any size employer and have a "ticket to work". Find out more information by visiting <a href="https://www.insureoklahoma.org">www.insureoklaho