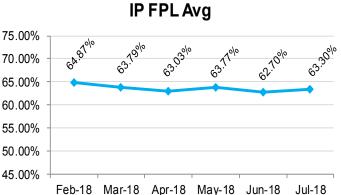

ma.org</a>

#### Individual Plan (IP)

|          | Total Current<br>Enrollment |        |       | New Enrollment<br>this Month |        |       |
|----------|-----------------------------|--------|-------|------------------------------|--------|-------|
|          | Male                        | Female | Total | Male                         | Female | Total |
| Employee | 1,662                       | 2,493  | 4,155 | 216                          | 413    | 629   |
| Spouse   | 303                         | 668    | 971   | 41                           | 81     | 122   |
| Student  | 81                          | 122    | 203   | 19                           | 27     | 46    |
| Total    | 2,046                       | 3,283  | 5,329 | 276                          | 521    | 797   |







| Average IP Men | nber Premium* | \$30.63 |
|----------------|---------------|---------|
|----------------|---------------|---------|