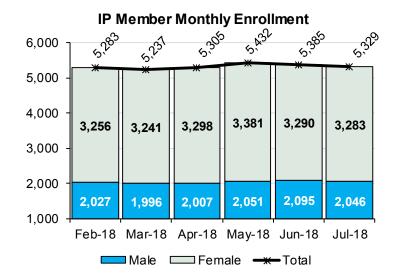

#### Individual Plan (IP)

|          | Total Current<br>Enrollment |        |       | New Enrollment<br>this Month |        |       |
|----------|-----------------------------|--------|-------|------------------------------|--------|-------|
|          | Male                        | Female | Total | Male                         | Female | Total |
| Employee | 1,662                       | 2,493  | 4,155 | 216                          | 413    | 629   |
| Spouse   | 303                         | 668    | 971   | 41                           | 81     | 122   |
| Student  | 81                          | 122    | 203   | 19                           | 27     | 46    |
| Total    | 2,046                       | 3,283  | 5,329 | 276                          | 521    | 797   |