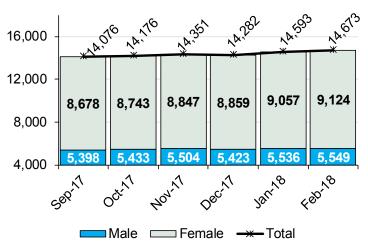

#### \*ESI Member Monthly Enrollment

| Γ       |       |         | Business Activity with Employee Participation Counts |          |            |       |  |  |
|---------|-------|---------|------------------------------------------------------|----------|------------|-------|--|--|
| _       | *None | 1 to 25 | 26 to 50                                             | 51 to 99 | 100 & Over | Total |  |  |
| Current | 94    | 3,651   | 422                                                  | 233      | 244        | 4,644 |  |  |
| New     | 0     | 44      | 4                                                    | 1        | 0          | 49    |  |  |
| Total   | 94    | 3,695   | 426                                                  | 234      | 244        | 4,693 |  |  |

#### **ESI Business Monthly Enrollment**