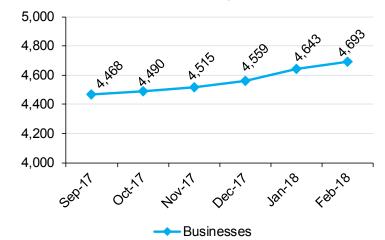

#### \*ESI Member Monthly Enrollment

| Γ       |       |         | Business Activity with Employee Participation Counts |          |            |       |  |  |
|---------|-------|---------|------------------------------------------------------|----------|------------|-------|--|--|
| _       | *None | 1 to 25 | 26 to 50                                             | 51 to 99 | 100 & Over | Total |  |  |
| Current | 94    | 3,651   | 422                                                  | 233      | 244        | 4,644 |  |  |
| New     | 0     | 44      | 4                                                    | 1        | 0          | 49    |  |  |
| Total   | 94    | 3,695   | 426                                                  | 234      | 244        | 4,693 |  |  |

#### **ESI Business Monthly Enrollment**