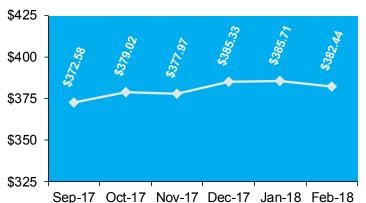

|       |  |  |
|---------|-------|---------|------------------------------------------------------|----------|------------|-------|--|--|
| _       | *None | 1 to 25 | 26 to 50                                             | 51 to 99 | 100 & Over | Total |  |  |
| Current | 94    | 3,651   | 422                                                  | 233      | 244        | 4,644 |  |  |
| New     | 0     | 44      | 4                                                    | 1        | 0          | 49    |  |  |
| Total   | 94    | 3,695   | 426                                                  | 234      | 244        | 4,693 |  |  |

<sup>\*</sup>Some approved businesses may not have approved employees.

#### **ESI Business Monthly Enrollment**



#### Average OHCA Premium Assistance Payments



# Individual Plan (IP) Fast Facts

February 2018



Business, insurance, state government and you

Working Together to

Insure Oklahoma!

The Insure Oklahoma Individual Plan program is designed to provide Oklahoma individuals with health insurance for themselves and their dependents if eligible. It is available to Oklahomans who are not qualified for an employer-sponsored health plan and work for an Oklahoma small business with 250 or fewer full time employees; temporarily unemployed adults who are eligible to receive unemployment benefits through the Oklahoman Employment Security Commission; or working adults with a disability who work for any size employer and have a "ticket to work". Find out more information by visiting www.insureoklahoma.org

#### Individual Plan (IP)

|          |