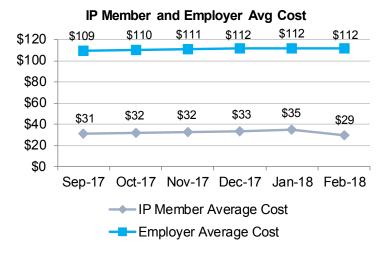

| Average IP Member Premium* | \$36.97 |
|----------------------------|---------|
|----------------------------|---------|