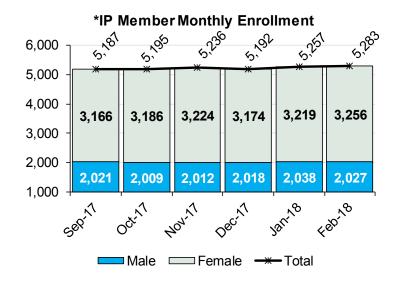

# Individual Plan (IP) Fast Facts

February 2018

Business, insurance, state government and you

Working Together to

Insure Oklahoma!

The Insure Oklahoma Individual Plan program is designed to provide Oklahoma individuals with health insurance for themselves and their dependents if eligible. It is available to Oklahomans who are not qualified for an employer-sponsored health plan and work for an Oklahoma small business with 250 or fewer full time employees; temporarily unemployed adults who are eligible to receive unemployment benefits through the Oklahoman Employment Security Commission; or working adults with a disability who work for any size employer and have a "ticket to work". Find out more information by visiting www.insureoklahoma.org

#### Individual Plan (IP)

|          | Total Current<br>Enrollment |        |       | New Enrollment<br>this Month |        |       |
|----------|-----------------------------|--------|-------|------------------------------|--------|-------|
|          | Male                        | Female | Total | Male                         | Female | Total |
| Employee | 1,641                       | 2,455  | 4,096 | 275                          | 514    | 789   |
| Spouse   | 309                         | 672    | 981   | 48                           | 99     | 147   |
| Student  | 77                          | 129    | 206   | 29                           | 53     | 82    |
| Total    | 2,027                       | 3,256  | 5,283 | 352                          | 666    | 1,018 |