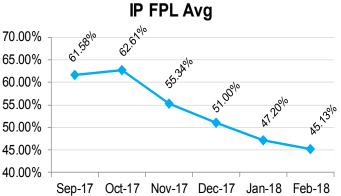

lahoma.org

#### Individual Plan (IP)

|          | Total Current<br>Enrollment |        |       | New Enrollment<br>this Month |        |       |
|----------|-----------------------------|--------|-------|------------------------------|--------|-------|
|          | Male                        | Female | Total | Male                         | Female | Total |
| Employee | 1,641                       | 2,455  | 4,096 | 275                          | 514    | 789   |
| Spouse   | 309                         | 672    | 981   | 48                           | 99     | 147   |
| Student  | 77                          | 129    | 206   | 29                           | 53     | 82    |
| Total    | 2,027                       | 3,256  | 5,283 | 352                          | 666    | 1,018 |







| Average IP Member Premium* | \$36.97 |
|----------------------------|---------|
|----------------------------|---------|