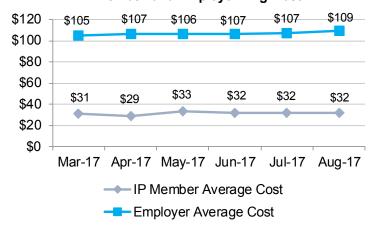

### IP Member and Employer Avg Cost

| Average IP N | Member Premium* | \$37.66 |
|--------------|-----------------|---------|
|--------------|-----------------|---------|