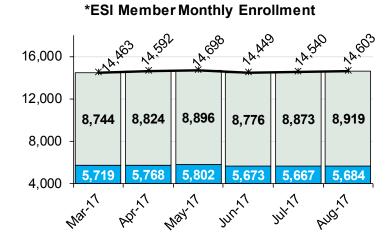

### **Employer-Sponsored Insurance (ESI)**

|           | Total Current<br>Enrollment |        |        | New Enrollment<br>this Month |        |       |
|-----------|-----------------------------|--------|--------|------------------------------|--------|-------|
|           | Male                        | Female | Total  | Male                         | Female | Total |
| Employee  | 4,811                       | 7,084  | 11,895 | 207                          | 338    | 545   |
| Spouse    | 728                         | 1,667  | 2,395  | 42                           | 76     | 118   |
| Student   | 51                          | 62     | 113    | 5                            | 4      | 9     |
| Dependent | 94                          | 106    | 200    | 8                            | 8      | 16    |
| Total     | 5,684                       | 8,919  | 14,603 | 262                          | 426    | 688   |

\*Decrease due to re-enrollment period

Male

|         | Business Activity with Employee Participation Counts |         |          |          |            |       |
|---------|------------------------------------------------------|---------|----------|----------|------------|-------|
|         | *None                                                | 1 to 25 | 26 to 50 | 51 to 99 | 100 & Over | Total |
| Current | 102                                                  | 3,503   | 397      | 201      | 205        | 4,408 |
| New     | 0                                                    | 24      | 1        | 2        | 0          | 27    |
| Total   | 102                                                  | 3,527   | 398      | 203      | 205        | 4,435 |
| _       | *Compared by since on the compared conditions        |         |          |          |            |       |