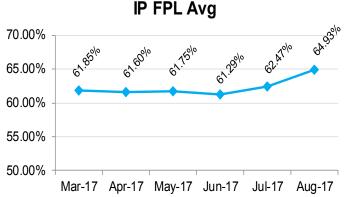

### IP Member and Employer Avg Cost

| Average IP N | Member Premium* | \$37.66 |
|--------------|-----------------|---------|
|--------------|-----------------|---------|