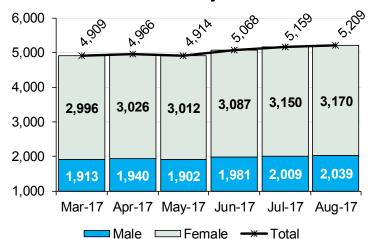

#### \*IP Member Monthly Enrollment

\*Decrease due to re-enrollment period

### **Individual Plan (IP)**

|          | Total Current<br>Enrollment |        |       | New Enrollment<br>this Month |        |       |
|----------|-----------------------------|--------|-------|------------------------------|--------|-------|
|          | Male                        | Female | Total | Male                         | Female | Total |
| Employee | 1,653                       | 2,390  | 4,043 | 227                          | 368    | 595   |
| Spouse   | 314                         | 676    | 990   | 55                           | 70     | 125   |
| Student  | 72                          | 104    | 176   | 26                           | 31     | 57    |
| Total    | 2,039                       | 3,170  | 5,209 | 308                          | 469    | 777   |