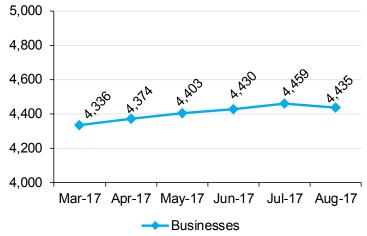

### **ESI Business Monthly Enrollment**

\*Decrease due to re-enrollment period

Male

|         | Business Activity with Employee Participation Counts |         |          |          |            |       |
|---------|------------------------------------------------------|---------|----------|----------|------------|-------|
|         | *None                                                | 1 to 25 | 26 to 50 | 51 to 99 | 100 & Over | Total |
| Current | 102                                                  | 3,503   | 397      | 201      | 205        | 4,408 |
| New     | 0                                                    | 24      | 1        | 2        | 0          | 27    |
| Total   | 102                                                  | 3,527   | 398      | 203      | 205        | 4,435 |
| _       | *Compared by since on the compared conditions        |         |          |          |            |       |