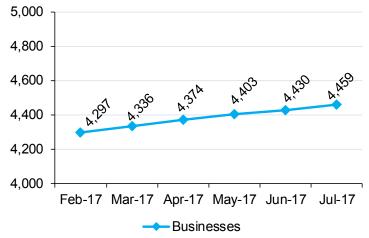

### **ESI Business Monthly Enrollment**

\*Decrease due to re-enrollment period

|         | Business Activity with Employee Participation Counts    |         |          |          |            |       |
|---------|---------------------------------------------------------|---------|----------|----------|------------|-------|
|         | *None                                                   | 1 to 25 | 26 to 50 | 51 to 99 | 100 & Over | Total |
| Current | 104                                                     | 3,539   | 385      | 193      | 200        | 4,421 |
| New     | 0                                                       | 31      | 2        | 2        | 3          | 38    |
| Total   | 104                                                     | 3,570   | 387      | 195      | 203        | 4,459 |
| -       | *Compared businesses are not been accounted and account |         |          |          |            |       |