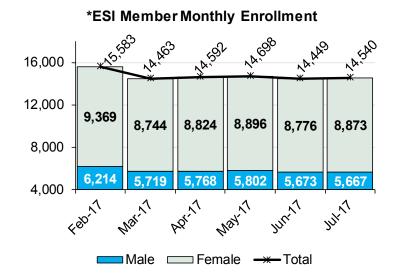

### **Employer-Sponsored Insurance (ESI)**

|           | Total Current<br>Enrollment |        |        | New Enrollment<br>this Month |        |       |
|-----------|-----------------------------|--------|--------|------------------------------|--------|-------|
|           | Male                        | Female | Total  | Male                         | Female | Total |
| Employee  | 4,791                       | 7,044  | 11,835 | 285                          | 475    | 760   |
| Spouse    | 724                         | 1,650  | 2,374  | 51                           | 97     | 148   |
| Student   | 49                          | 62     | 111    | 6                            | 7      | 13    |
| Dependent | 103                         | 117    | 220    | 18                           | 15     | 33    |
| Total     | 5,667                       | 8,873  | 14,540 | 360                          | 594    | 954   |

\*Decrease due to re-enrollment period

|         | Business Activity with Employee Participation Counts    |         |          |          |            |       |
|---------|---------------------------------------------------------|---------|----------|----------|------------|-------|
|         | *None                                                   | 1 to 25 | 26 to 50 | 51 to 99 | 100 & Over | Total |
| Current | 104                                                     | 3,539   | 385      | 193      | 200        | 4,421 |
| New     | 0                                                       | 31      | 2        | 2        | 3          | 38    |
| Total   | 104                                                     | 3,570   | 387      | 195      | 203        | 4,459 |
| -       | *Compared businesses are not been accounted and account |         |          |          |            |       |