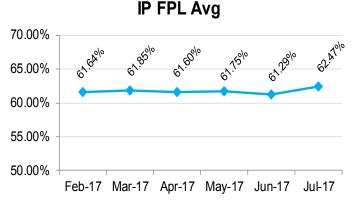

lment<br>this Month |       |  |
|----------|-------|-----------------------------|-------|------|------------------------------|-------|--|
|          | Male  | Female                      | Total | Male | Female                       | Total |  |
| Employee | 1,632 | 2,358                       | 3,990 | 212  | 415                          | 627   |  |
| Spouse   | 307   | 688                         | 995   | 54   | 75                           | 129   |  |
| Student  | 70    | 104                         | 174   | 18   | 23                           | 41    |  |
| Total    | 2,009 | 3,150                       | 5,159 | 284  | 513                          | 797   |  |

### \*IP Member Monthly Enrollment



\*Decrease due to re-enrollment period

#### IP Member and Employer Avg Cost





| Average IP Member Premium* \$37.41 |
|------------------------------------|
|------------------------------------|