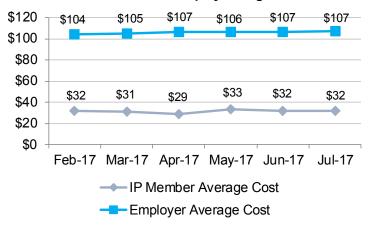

#### IP Member and Employer Avg Cost

| Average IP Member Premium* \$37.41 |
|------------------------------------|
|------------------------------------|