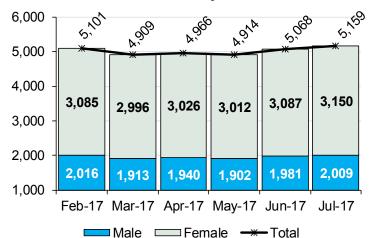

IP)**

|          |       | Total Current<br>Enrollment |       |      | New Enrollment<br>this Month |       |  |
|----------|-------|-----------------------------|-------|------|------------------------------|-------|--|
|          | Male  | Female                      | Total | Male | Female                       | Total |  |
| Employee | 1,632 | 2,358                       | 3,990 | 212  | 415                          | 627   |  |
| Spouse   | 307   | 688                         | 995   | 54   | 75                           | 129   |  |
| Student  | 70    | 104                         | 174   | 18   | 23                           | 41    |  |
| Total    | 2,009 | 3,150                       | 5,159 | 284  | 513                          | 797   |  |

### \*IP Member Monthly Enrollment



\*Decrease due to re-enrollment period

#### IP Member and Employer Avg Cost





| Average IP Member Premium* \$37.41 |
|------------------------------------|
|------------------------------------|