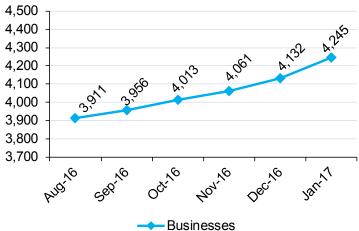

|         | Business Activity with Employee Participation Counts |         |          |          |            |       |  |  |
|---------|------------------------------------------------------|---------|----------|----------|------------|-------|--|--|
|         | *None                                                | 1 to 25 | 26 to 50 | 51 to 99 | 100 & Over | Total |  |  |
| Current | 107                                                  | 3,348   | 345      | 187      | 158        | 4,145 |  |  |
| New     | 0                                                    | 79      | 12       | 3        | 6          | 94    |  |  |
| Total   | 107                                                  | 3,427   | 357      | 190      | 164        | 4,245 |  |  |

#### **ESI Business Monthly Enrollment**