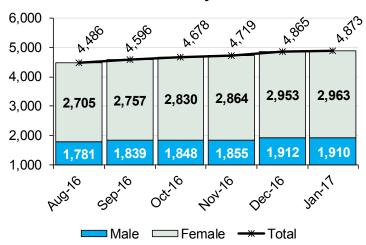

#### **IP Member Monthly Enrollment**

| Average IP Member Premium* | \$38.05 |
|----------------------------|---------|
|----------------------------|---------|

## Individual Plan (IP)

|          | Total Current<br>Enrollment |        |       |   | New Enrollment<br>this Month |        |       |  |
|----------|-----------------------------|--------|-------|---|------------------------------|--------|-------|--|
|          | Male                        | Female | Total |   | Male                         | Female | Total |  |
| Employee | 1,549                       | 2,179  | 3,728 | Ш | 244                          | 435    | 679   |  |
| Spouse   | 283                         | 671    | 954   |   | 53                           | 96     | 149   |  |
| Student  | 78                          | 113    | 191   |   | 19                           | 39     | 58    |  |
| Total    | 1,910                       | 2,963  | 4,873 |   | 316                          | 570    | 886   |  |