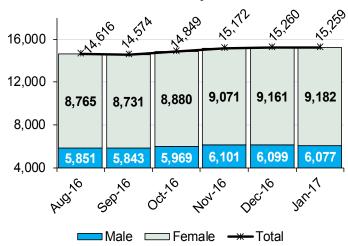

# **Employer-Sponsored Insurance (ESI)**

|           | Total Current<br>Enrollment |        |        | New Enrollment<br>this Month |        |       |  |
|-----------|-----------------------------|--------|--------|------------------------------|--------|-------|--|
|           | Male                        | Female | Total  | Male                         | Female | Total |  |
| Employee  | 5,155                       | 7,302  | 12,457 | 402                          | 572    | 974   |  |
| Spouse    | 753                         | 1,689  | 2,442  | 77                           | 123    | 200   |  |
| Student   | 47                          | 71     | 118    | 4                            | 13     | 17    |  |
| Dependent | 122                         | 120    | 242    | 17                           | 30     | 47    |  |
| Total     | 6,077                       | 9,182  | 15,259 | 500                          | 738    | 1,238 |  |

### **ESI Member Monthly Enrollment**