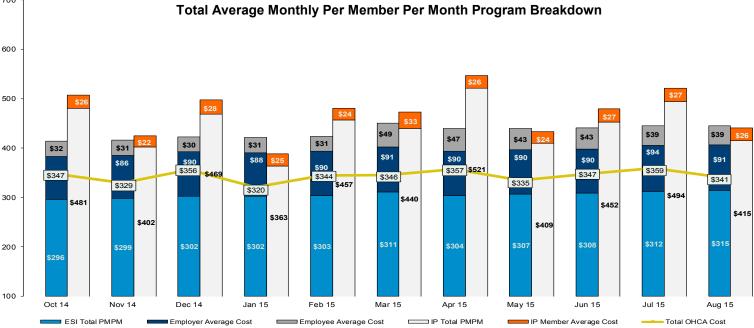

09 4.39 4,503 4,531 4,455 4.445 4.353 4,316 4,162 4,053 3.981 4,562 15,000 10.000 5,000 13,48 13,53 12.88 0 APTINS JU1-15 AUGIS Series Marins Junis DecitA Jan 15 480<sup>15</sup> \$ Mat 000 Total ESI Total IP 700

## Total Insure Oklahoma Member Monthly Enrollment

### Federal Poverty Level Breakdown of Total Enrollment



\*IP qualifying FPL decreased to 100%

| Currently Enrol | Change from<br>Previous Year |      |
|-----------------|------------------------------|------|
| Businesses      | 3,564                        | -14% |
| ESI Enrollees   | 13,117                       | 3%   |
| IP Enrollees    | 3,981                        | -12% |

| Latest Monthly Marketing Statistics |       |
|-------------------------------------|-------|
| Call Center - Calls Answered        | 4,134 |



All the state share of the Insure Oklahoma program costs are budgeted from the state's tobacco tax revenues. (All financial information is previous month activity.) Data is compiled by Reporting and Statistics and valid as of the date of the report; any subsequent figures for this group for this time period may vary. www.insureoklahoma.org

9/11/2015

# Insure Oklahoma Fast Facts





| November 2005  | Oklahoma implemented Insure Oklahoma Employer Sponsored Insurance (ESI), the premium assistance for health insurance coverage targeting some 50,000 low-wage working adults in Oklahoma.                        |
|----------------|-------------------------------------------------------------------------------------------------------------------------------------------------------------------