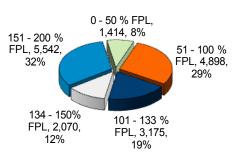

### Federal Poverty Level Breakdown of Total Enrollment

\*IP qualifying FPL decreased to 100%

| Currently Enrol | Change from<br>Previous Year |      |
|-----------------|------------------------------|------|
| Businesses      | 3,564                        | -14% |
| ESI Enrollees   | 13,117                       | 3%   |
| IP Enrollees    | 3,981                        | -12% |