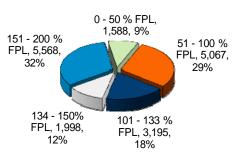

### Federal Poverty Level Breakdown of Total Enrollment

\*IP qualifying FPL decreased to 100%

| Currently Enrol | Change from<br>Previous Year |      |  |  |
|-----------------|------------------------------|------|--|--|
| Businesses      | 4,063                        | -9%  |  |  |
| ESI Enrollees   | 12,885                       | -10% |  |  |
| IP Enrollees    | 4,531                        | -60% |  |  |