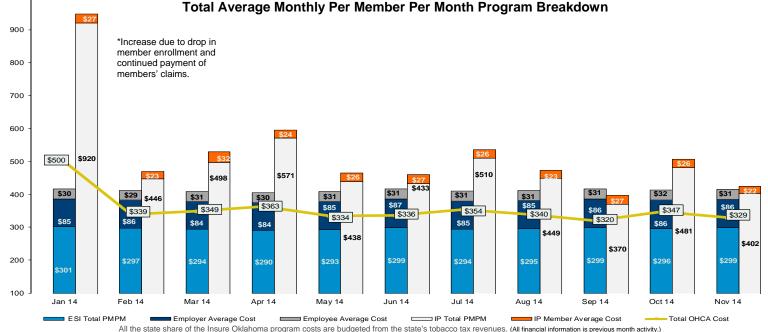

#### 40.000 35.000 30.000 19,65 19,431 19,570 19,106 25,000 18,776 18,466 17,996 17.611 1,326 17,416 ×7.309 N7,209 20,000 4.842 4,966 4,820 4,952 4,922 4,737 4.799 4.670 4.536 4,562 4,531 4,503 15,000 10.000 5,000 13.8 0 JUITA Febria JUNIA AUGTA OCTA 40<sup>1,1</sup>A Decrita Marila AQUIA 2 Ser May Total ESI Total IP 1000