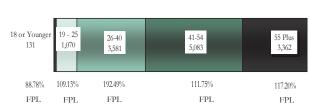

#### IP Age Breakdown with Average Federal Poverty Level for each group.

\*Dependents effective 9/1/2010 doesn't show on graph being a small group at this time.

| insure on an off to region hup                                                                                                              |       |                           |         |                           |                                                                                                                                                                                                                                                                                                                                                                                                                                                                                                                                                                                                                                                                                                                                                                                                                                                                                                                                                                                                                                                                                                                                                                                                                                                                                                                                                                                                                                                                                                                                                                                                                                                                                                                                                                                                                                                                                                                                                                                                                                                                                                                                |  |  |
|---------------------------------------------------------------------------------------------------------------------------------------------|-------|---------------------------|---------|---------------------------|--------------------------------------------------------------------------------------------------------------------------------------------------------------------------------------------------------------------------------------------------------------------------------------------------------------------------------------------------------------------------------------------------------------------------------------------------------------------------------------------------------------------------------------------------------------------------------------------------------------------------------------------------------------------------------------------------------------------------------------------------------------------------------------------------------------------------------------------------------------------------------------------------------------------------------------------------------------------------------------------------------------------------------------------------------------------------------------------------------------------------------------------------------------------------------------------------------------------------------------------------------------------------------------------------------------------------------------------------------------------------------------------------------------------------------------------------------------------------------------------------------------------------------------------------------------------------------------------------------------------------------------------------------------------------------------------------------------------------------------------------------------------------------------------------------------------------------------------------------------------------------------------------------------------------------------------------------------------------------------------------------------------------------------------------------------------------------------------------------------------------------|--|--|
| r                                                                                                                                           |       | Cimar                     |         | as co. Beaver             | Harper Woods Alfalfa Grant Kay Osage Vowata Craig Ottawa<br>Woodward Major Garfield Noble Pawnee Rogers Mayes Delaware                                                                                                                                                                                                                                                                                                                                                                                                                                                                                                                                                                                                                                                                                                                                                                                                                                                                                                                                                                                                                                                                                                                                                                                                                                                                                                                                                                                                                                                                                                                                                                                                                                                                                                                                                                                                                                                                                                                                                                                                         |  |  |
|                                                                                                                                             | PCP   | Participating<br>Counties | Members | Participating<br>Counties | Roger Mills Custer Cust |  |  |
| Region 1                                                                                                                                    | 215   | 16 of 16                  | 1,801   | 16 of 16                  | Canadian 3 Okfuskee                                                                                                                                                                                                                                                                                                                                                                                                                                                                                                                                                                                                                                                                                                                                                                                                                                                                                                                                                                                                                                                                                                                                                                                                                                                                                                                                                                                                                                                                                                                                                                                                                                                                                                                                                                                                                                                                                                                                                                                                                                                                                                            |  |  |
| Region 2                                                                                                                                    | 114   | 15 of 16                  | 622     | 16 of 16                  | Beckham Washita Caddo Grady Gleveland                                                                                                                                                                                                                                                                                                                                                                                                                                                                                                                                                                                                                                                                                                                                                                                                                                                                                                                                                                                                                                                                                                                                                                                                                                                                                                                                                                                                                                                                                                                                                                                                                                                                                                                                                                                                                                                                                                                                                                                                                                                                                          |  |  |
| Region 3                                                                                                                                    | 540   | 6 of 6                    | 4,224   | 6 of 6                    |                                                                                                                                                                                                                                                                                                                                                                                                                                                                                                                                                                                                                                                                                                                                                                                                                                                                                                                                                                                                                                                                                                                                                                                                                                                                                                                                                                                                                                                                                                                                                                                                                                                                                                                                                                                                                                                                                                                                                                                                                                                                                                                                |  |  |
| Region 4                                                                                                                                    | 418   | 5 of 5                    | 2,862   | 5 of 5                    |                                                                                                                                                                                                                                                                                                                                                                                                                                                                                                                                                                                                                                                                                                                                                                                                                                                                                                                                                                                                                                                                                                                                                                                                                                                                                                                                                                                                                                                                                                                                                                                                                                                                                                                                                                                                                                                                                                                                                                                                                                                                                                                                |  |  |
| Region 5                                                                                                                                    | 256   | 18 of 18                  | 2,128   | 18 of 18                  |                                                                                                                                                                                                                                                                                                                                                                                                                                                                                                                                                                                                                                                                                                                                                                                                                                                                                                                                                                                                                                                                                                                                                                                                                                                                                                                                                                                                                                                                                                                                                                                                                                                                                                                                                                                                                                                                                                                                                                                                                                                                                                                                |  |  |
| Region 6                                                                                                                                    | 218   | 16 of 16                  | 1,590   | 16 of 16                  | Tillman Cotton Carter Johnston Atoka                                                                                                                                                                                                                                                                                                                                                                                                                                                                                                                                                                                                                                                                                                                                                                                                                                                                                                                                                                                                                                                                                                                                                                                                                                                                                                                                                                                                                                                                                                                                                                                                                                                                                                                                                                                                                                                                                                                                                                                                                                                                                           |  |  |
| Total                                                                                                                                       | 1,761 | 76 of 77                  | 13,227  | 77 of 77                  | Jefferson McCurtain                                                                                                                                                                                                                                                                                                                                                                                                                                                                                                                                                                                                                                                                                                                                                                                                                                                                                                                                                                                                                                                                                                                                                                                                                                                                                                                                                                                                                                                                                                                                                                                                                                                                                                                                                                                                                                                                                                                                                                                                                                                                                                            |  |  |
| PCPs maybe counted in multiple regions or out of state and not counted in a region. To see true PCP counts refer to the Provider Fast Fact. |       |                           |         |                           |                                                                                                                                                                                                                                                                                                                                                                                                                                                                                                                                                                                                                                                                                                                                                                                                                                                                                                                                                                                                                                                                                                                                                                                                                                                                                                                                                                                                                                                                                                                                                                                                                                                                                                                                                                                                                                                                                                                                                                                                                                                                                                                                |  |  |