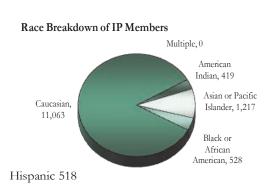

Race is self-reported by members at the time of enrollment. The multiple race members have selected two or more races. Hispanic is an ethnicity not a race. Hispanics can be of any race and are accounted for in a race category above.