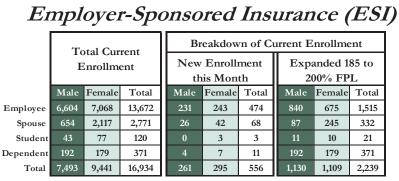

# Employer Sponsored Insurance (ESI)

Business, insurance, state government and you Working Together to Insure Oklahoma!

### Fast Facts

**March 2013** 

The Insure Oklahoma Employer Sponsored Insurance program is designed to assist small business owners, employees and their dependents with health insurance premiums. Find out more information by visiting www.insureoklahoma.org.

Federal Poverty Level is used to determine income qualification.

|          | Insure Oklahoma ESI by Region |                     |                           |  |  |  |  |
|----------|-------------------------------|---------------------|---------------------------|--|--|--|--|
|          | Employers                     | Employee/<br>Spouse | Participating<br>Counties |  |  |  |  |
| Region 1 | 548                           | 2,098               | 16 of 16                  |  |  |  |  |
| Region 2 | 313                           | 984                 | 16 of 16                  |  |  |  |  |
| Region 3 | 1,461                         | 4,747               | 6 of 6                    |  |  |  |  |
| Region 4 | 1,210                         | 3,843               | 5 of 5                    |  |  |  |  |
| Region 5 | 774                           | 3,453               | 18 of 18                  |  |  |  |  |
| Region 6 | 440                           | 1,809               | 16 of 16                  |  |  |  |  |
| Total    | 4,746                         | 16,934              | 77 of 77                  |  |  |  |  |