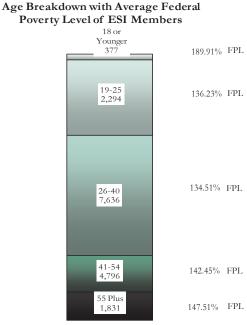

#### IP Age Breakdown with Average Federal Poverty Level for each group.

\*Dependents effective 9/1/2010 doesn't show on graph being a small group at this time.

| insure on an off to region hup                                                                                                              |       |                           |         |                           |                                                                                                                                                                                                                                                                                                                                                                                                                                                                                                                                                                                                                                                                                                                                                                                                                                                                                                                                                                                                                                                                                                                                                                                                                                                                                                                                                                                                                                                                                                                                                                                                                                                                                                                                                                                                                                                                                                                                                                                                                                                                                                                                |  |  |
|---------------------------------------------------------------------------------------------------------------------------------------------|-------|---------------------------|---------|---------------------------|--------------------------------------------------------------------------------------------------------------------------------------------------------------------------------------------------------------------------------------------------------------------------------------------------------------------------------------------------------------------------------------------------------------------------------------------------------------------------------------------------------------------------------------------------------------------------------------------------------------------------------------------------------------------------------------------------------------------------------------------------------------------------------------------------------------------------------------------------------------------------------------------------------------------------------------------------------------------------------------------------------------------------------------------------------------------------------------------------------------------------------------------------------------------------------------------------------------------------------------------------------------------------------------------------------------------------------------------------------------------------------------------------------------------------------------------------------------------------------------------------------------------------------------------------------------------------------------------------------------------------------------------------------------------------------------------------------------------------------------------------------------------------------------------------------------------------------------------------------------------------------------------------------------------------------------------------------------------------------------------------------------------------------------------------------------------------------------------------------------------------------|--|--|
| r                                                                                                                                           |       | Cimar                     |         | as co. Beaver             | Harper Woods Alfalfa Grant Kay Osage Vowata Craig Ottawa<br>Woodward Major Garfield Noble Pawnee Rogers Mayes Delaware                                                                                                                                                                                                                                                                                                                                                                                                                                                                                                                                                                                                                                                                                                                                                                                                                                                                                                                                                                                                                                                                                                                                                                                                                                                                                                                                                                                                                                                                                                                                                                                                                                                                                                                                                                                                                                                                                                                                                                                                         |  |  |
|                                                                                                                                             | PCP   | Participating<br>Counties | Members | Participating<br>Counties | Roger Mills Custer Cust |  |  |
| Region 1                                                                                                                                    | 215   | 16 of 16                  | 1,801   | 16 of 16                  | Canadian 3 Okfuskee                                                                                                                                                                                                                                                                                                                                                                                                                                                                                                                                                                                                                                                                                                                                                                                                                                                                                                                                                                                                                                                                                                                                                                                                                                                                                                                                                                                                                                                                                                                                                                                                                                                                                                                                                                                                                                                                                                                                                                                                                                                                                                            |  |  |
| Region 2                                                                                                                                    | 114   | 15 of 16                  | 622     | 16 of 16                  | Beckham Washita Caddo Grady Gleveland                                                                                                                                                                                                                                                                                                                                                                                                                                                                                                                                                                                                                                                                                                                                                                                                                                                                                                                                                                                                                                                                                                                                                                                                                                                                                                                                                                                                                                                                                                                                                                                                                                                                                                                                                                                                                                                                                                                                                                                                                                                                                          |  |  |
| Region 3                                                                                                                                    | 540   | 6 of 6                    | 4,224   | 6 of 6                    |                                                                                                                                                                                                                                                                                                                                                                                                                                                                                                                                                                                                                                                                                                                                                                                                                                                                                                                                                                                                                                                                                                                                                                                                                                                                                                                                                                                                                                                                                                                                                                                                                                                                                                                                                                                                                                                                                                                                                                                                                                                                                                                                |  |  |
| Region 4                                                                                                                                    | 418   | 5 of 5                    | 2,862   | 5 of 5                    |                                                                                                                                                                                                                                                                                                                                                                                                                                                                                                                                                                                                                                                                                                                                                                                                                                                                                                                                                                                                                                                                                                                                                                                                                                                                                                                                                                                                                                                                                                                                                                                                                                                                                                                                                                                                                                                                                                                                                                                                                                                                                                                                |  |  |
| Region 5                                                                                                                                    | 256   | 18 of 18                  | 2,128   | 18 of 18                  |                                                                                                                                                                                                                                                                                                                                                                                                                                                                                                                                                                                                                                                                                                                                                                                                                                                                                                                                                                                                                                                                                                                                                                                                                                                                                                                                                                                                                                                                                                                                                                                                                                                                                                                                                                                                                                                                                                                                                                                                                                                                                                                                |  |  |
| Region 6                                                                                                                                    | 218   | 16 of 16                  | 1,590   | 16 of 16                  | Tillman Cotton Carter Johnston Atoka                                                                                                                                                                                                                                                                                                                                                                                                                                                                                                                                                                                                                                                                                                                                                                                                                                                                                                                                                                                                                                                                                                                                                                                                                                                                                                                                                                                                                                                                                                                                                                                                                                                                                                                                                                                                                                                                                                                                                                                                                                                                                           |  |  |
| Total                                                                                                                                       | 1,761 | 76 of 77                  | 13,227  | 77 of 77                  | Jefferson McCurtain                                                                                                                                                                                                                                                                                                                                                                                                                                                                                                                                                                                                                                                                                                                                                                                                                                                                                                                                                                                                                                                                                                                                                                                                                                                                                                                                                                                                                                                                                                                                                                                                                                                                                                                                                                                                                                                                                                                                                                                                                                                                                                            |  |  |
| PCPs maybe counted in multiple regions or out of state and not counted in a region. To see true PCP counts refer to the Provider Fast Fact. |       |                           |         |                           |                                                                                                                                                                                                                                                                                                                                                                                                                                                                                                                                                                                                                                                                                                                                                                                                                                                                                                                                                                                                                                                                                                                                                                                                                                                                                                                                                                                                                                                                                                                                                                                                                                                                                                                                                                                                                                                                                                                                                                                                                                                                                                                                |  |  |