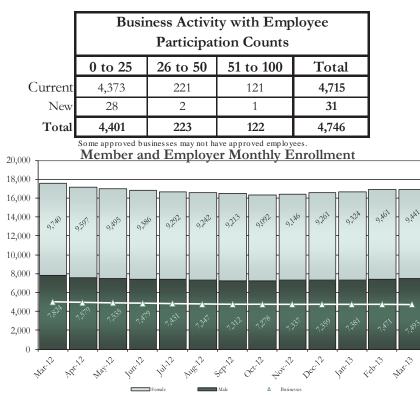

Regions identified on Insure Oklahoma/OEPIC Region map on next page.

Data is compiled by Reporting and Statistics and valid as of the date of the report; any subsequent figures for this group for this time period may vary. www.insureoklahoma.org