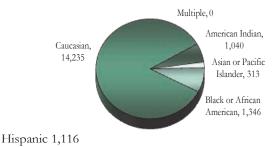

### Race Breakdown of ESI Members

Race is self-reported by members at the time of enrollment. The multiple race members have selected two or more races. Hispanic is an ethnicity not a race. Hispanics can be of any race and are accounted for in a race category above.

Race is self-reported by members at the time of enrollment. The multiple race members have selected two or more races. Hispanic is an ethnicity not a race. Hispanics can be of any race and are accounted for in a race category above.