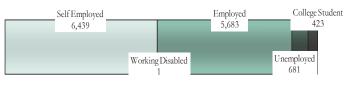

| Individual Plan (IP) |                             |        |        |  |                                 |        |       |                             |        |       |  |
|----------------------|-----------------------------|--------|--------|--|---------------------------------|--------|-------|-----------------------------|--------|-------|--|
|                      | Total Current<br>Enrollment |        |        |  | Breakdown of Current Enrollment |        |       |                             |        |       |  |
|                      |                             |        |        |  | New Enrollment this<br>Month    |        |       | Expanded 185 to 200%<br>FPL |        |       |  |
|                      | Male                        | Female | Total  |  | Male                            | Female | Total | Male                        | Female | Total |  |
| Employee             | 4,358                       | 5,248  | 9,606  |  | 56                              | 90     | 146   | 302                         | 366    | 668   |  |
| Spouse               | 719                         | 2,343  | 3,062  |  | 18                              | 23     | 41    | 53                          | 173    | 226   |  |
| Student              | 176                         | 247    | 423    |  | 7                               | 7      | 14    | 6                           | 10     | 16    |  |
| Dependent            | 65                          | 71     | 136    |  | 0                               | 0      | 0     | 65                          | 71     | 136   |  |
| Total                | 5,318                       | 7,909  | 13,227 |  | 81                              | 120    | 201   | 426                         | 620    | 1,046 |  |