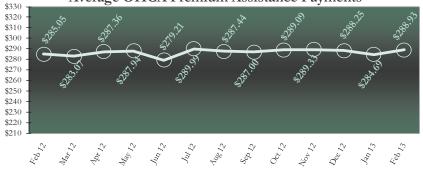

Average OHCA Premium Assistance Payments

Effective February 2007 OHCA Per Member Per Month reporting will be of the previous month due to semi-monthly payments erses monthly payments