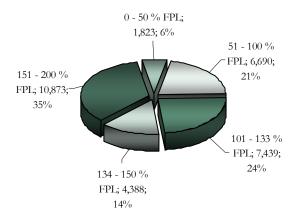

## Federal Poverty Level Breakdown of Total Enrollment

| Currently Enrolled |        | Up from Previous Year |  |
|--------------------|--------|-----------------------|--|
| Businesses         | 5,539  | 35%                   |  |
| ESI Enrollees      | 18,799 | 61%                   |  |
| IP Enrollees       | 12,414 | 113%                  |  |