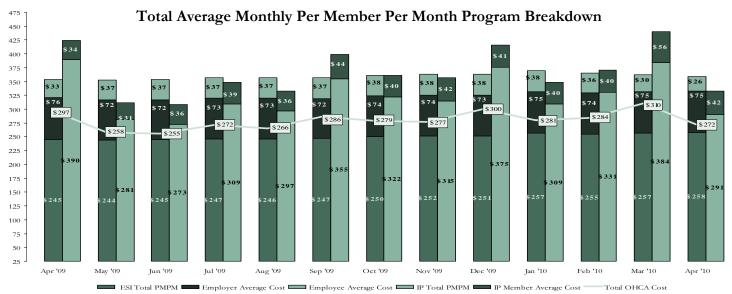

Unable to produce Call Center Counts for April.

All the state share of the Insure Oklahoma program costs are budgeted from the state's tobacco tax revenues. (All financial information is previous month activity.)