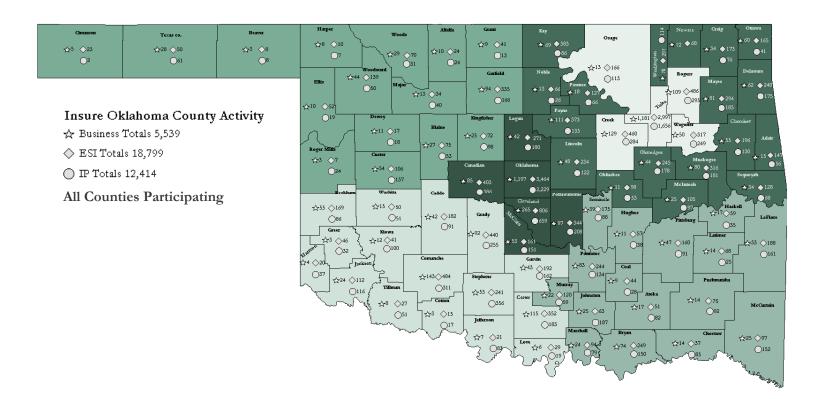

#### Insure Oklahoma Total Enrollment

| Qualifying Enrollment              |          | Enrollment | % of Total |
|------------------------------------|----------|------------|------------|
| Employer Sponsored Insurance (ESI) | Employee | 15,705     | 50.32%     |
| Employer Sponsored Insurance (ESI) | Spouse   | 3,041      | 9.74%      |
| Individual Plan (IP)               | Employee | 9,407      | 30.14%     |
| Individual Plan (IP)               | Spouse   | 2,828      | 9.06%      |
| Student (ESI)                      |          | 53         | 0.17%      |
| Student (IP)                       |          | 179        | 0.57%      |
| Businesses                         |          | 5,539      |            |
| Carriers / HealthPlans             |          | 20 / 476   |            |
| Primary Care Physician             |          | 1,005      |            |

| Total Enrollment | 31,213 | ESI | 18,799 | 60% |  |
|------------------|--------|-----|--------|-----|--|
|                  |        | IP  | 12,414 | 40% |  |

Total Insure Oklahoma Member Monthly Enrollment