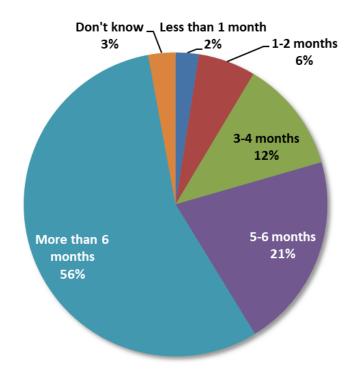

initial survey respondents in aggregate included 1,193 females (66 percent) and 611 males (34 percent).

The majority of surveys (1,553 out of 1,804, or 86 percent) were conducted with the actual SoonerCare HMP participant. The remaining surveys were conducted with a relative of the participant, primarily parents/guardians of minors, but also a small number of spouses, siblings and adult children of members.

The initial survey targeted members who were still active participants in the SoonerCare HMP. After screening out persons no longer participating in the program, the initial survey respondent sample included 1,656 persons.

Respondent tenure in the program among the 1,656 active participants ranged from less than one month to more than six months (Exhibit 2-2 on the following page).



Exhibit 2-2 – Respondent Tenure in SoonerCare HMP – Initial Survey

## Follow-up Survey Respondents

The demographics of the follow-up survey population were very similar to the initial survey group. The SoonerCare HMP follow-up survey respondents in aggregate included 426 females (66 percent) and 222 males (34 percent).

The aggregated follow-up survey results included both 560 active participants and 63 persons who reported having disenrolled and who were asked about their disenrollment decision. (The remainder either had lost SoonerCare eligibility or were uncertain of their current enrollment status and were not asked additional questions.)

Respondent tenure in the program among the 560 active participants was at least six months and in a slight majority of cases was more than twelv