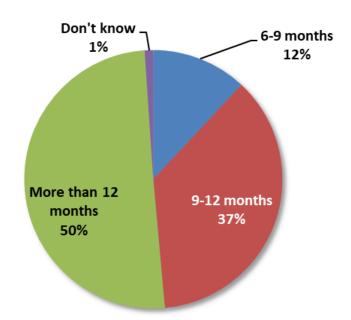

SoonerCare HMP – Initial Survey

## Follow-up Survey Respondents

The demographics of the follow-up survey population were very similar to the initial survey group. The SoonerCare HMP follow-up survey respondents in aggregate included 426 females (66 percent) and 222 males (34 percent).

The aggregated follow-up survey results included both 560 active participants and 63 persons who reported having disenrolled and who were asked about their disenrollment decision. (The remainder either had lost SoonerCare eligibility or were uncertain of their current enrollment status and were not asked additional questions.)

Respondent tenure in the program among the 560 active participants was at least six months and in a slight majority of cases was more than twelve months in duration (Exhibit 2-3).



Exhibit 2-3 – Respondent Tenure in SoonerCare HMP – Follow-up Survey

Key findings for the initial and follow-up surveys are discussed below. Findings are presented in aggregate for all initial survey respondents interviewed since February 2015. The aggregate initial survey results also are broken-out into four subgroups: February 2015 – April 2015 respondents (data for which was originally included in the SFY 2014 evaluation report); May 2015 – April 2016 respondents (data for which was originally included in the SFY 2015 evaluation report); May 2016 – April 2017 respondents (data for which was originally included in the SFY 2016 evaluation report); and May 2017 – February 2018<sup>29</sup>. This segmentation allows for identification of any emerging trends with respect to new participa