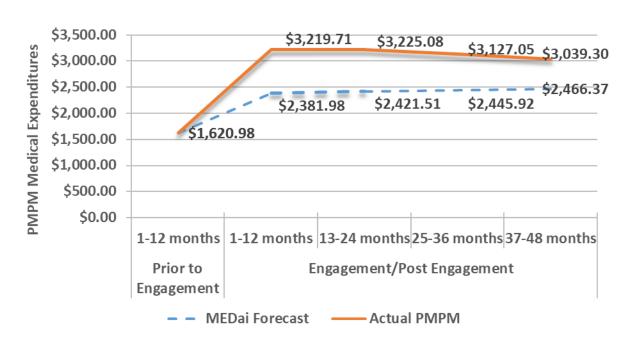

or the first 12 months of engagement. MEDai forecasted that participants with heart failure would incur an average of \$2,382 in PMPM expenditures in the first 12 months of engagement. The actual amount was \$3,220, or 135% of forecast. For months 13 to 24, the MEDai forecast with trend applied was \$2,422 in PMPM expenditures. The actual amount was \$3,225, or 133% of forecast. For months 25 to 36, the MEDai forecast with trend applied was \$2,446 in PMPM expenditures. The actual amount was \$3,127, or 128% of forecast. For months 37 to 48, the MEDai forecast with trend applied was \$2,466 in PMPM expenditures. The actual amount was \$3,039, or 123% of forecast (Exhibit 4-33). As noted, results for this diagnosis should be interpreted with caution given the small size of the population.



Exhibit 4-33 – Participants with Heart Failure as Most Expensive Diagnosis
Total PMPM Expenditures

At the category-of-service level, the most significant increases in the first 12 months of engagement occurred within hospital and physician expenditures (Exhibit 4-34).

Exhibit 4-34 – Participants with Heart Failure as Most Expensive Diagnosis PMPM Expenditures by Category of Service

| Category of Service | PMPM<br>12 Months Prior to<br>Engagement | PMPM<br>First 12 Months of<br>Engagement | Dollar Change<br>(Engaged minus<br>Prior to<br>Engagement) | Percent Change<br>(As Percent of<br>PMPM Prior to<br>Engagement) |
|---------------------|------------------------------------------|------------------------------------------|------------------------------------------------------------|--