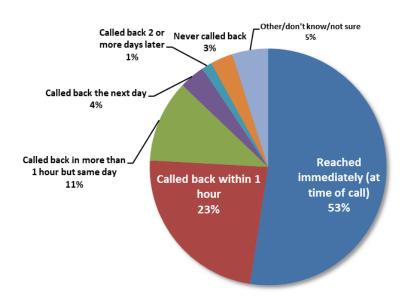

| 0.0%                 | 9.6%                                        | 7.8%                         | 21.4%                        | 12.1%     |  | 22.2%                        | 5.6%                         | 15.5%                        | 9.7%      |  |  |  |
| Other                                           | 23.5%                | 5.2%                                        | 3.9%                         | 0.8%                         | 4.2%      |  | 11.1%                        | 3.7%                         | 0.0%                         | 2.8%      |  |  |  |

Eighty-seven percent of initial survey respondents who called the number reached their coach immediately or heard back later the same day. Over 90 percent reported eventually getting a call back (Exhibit 2-16).



Exhibit 2-16 – Health Coach Call-Back Time – Initial Survey (Aggregate)

A majority of follow-up survey respondents also reported reaching their health coach the same day (Exhibit 2-17).

Exhibit 2-17 – Health Coach Call-Back Time – Initial Survey (Longitudinal) & Follow-up

|                                                 |                      |                              |                              | Health                       | Health Coach Call-Back Time |  |                              |                              |                              |           |  |  |  |  |  |  |
|-------------------------------------------------|----------------------|------------------------------|------------------------------|------------------------------|-----------------------------|-