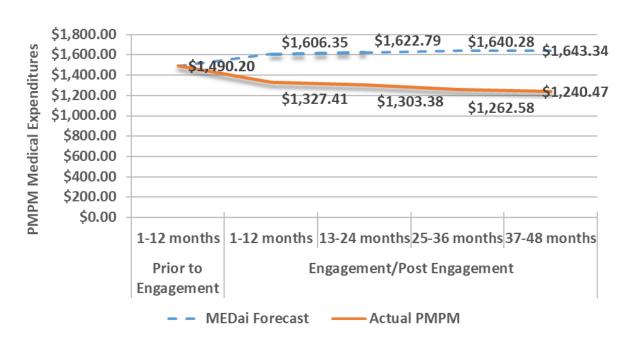

ths prior to engagement and compared actual medical expenditures to forecast for the first 12 months of engagement. MEDai forecasted that participants with coronary artery disease would incur an average of \$1,606 in PMPM expenditures in the first 12 months of engagement. The actual amount was \$1,327, or 83 percent of forecast. For months 13 to 24, the MEDai forecast with trend applied was \$1,623 in PMPM expenditures. The actual amount was \$1,303, or 80 percent of forecast. For months 25 to 36, the MEDai forecast with trend applied was \$1,640 in PMPM expenditures. The actual amount was \$1,263, or 77 percent of forecast. For months 37 to 48, the MEDai forecast with trend applied was \$1,643 in PMPM expenditures. The actual amount was \$1,240, or 76 percent of forecast (Exhibit 4-12).



Exhibit 4-12 – Participants with CAD as Most Expensive Diagnosis
Total PMPM Expenditures

At the category-of-service level, the most significant declines in the first 12 months of engagement occurred within hospital and physician expenditures (Exhibit 4-13).

Exhibit 4-13 – Participants with CAD as Most Expensive Diagnosis PMPM Expenditures by Category of Service

| Category of Service | PMPM<br>12 Months Prior to<br>Engagement | PMPM<br>First 12 Months of<br>Engagement | Dollar Change<br>(Engaged minus<br>Prior to<br>Engagement) | Percent Change<br>(As Percent of<br>PMPM Prior to<br>Engagement) |
|---------------------|------------------------------------------|------------------------------------------|------------------------------------------------------------|-----------------------