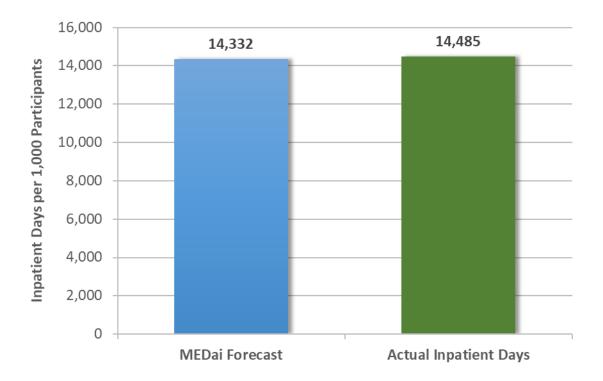

| \$477.73                            | \$3,105,240                   |

# **Heart Failure Population Utilization and Expenditure Evaluation**

The SoonerCare HMP practice facilitation sites in SFY 2017 included 23 members who were not participating in health coaching and for whom heart failure was the most expensive diagnosis. Results for this diagnosis should be interpreted with caution given the small size of the population.

#### Utilization

MEDai projected that members with heart failure would incur 14,332 inpatient days per 1,000 over the 12 month forecast period. The actual rate was exactly 14,485, or 101 percent of forecast (Exhibit 7-21).

Exhibit 7-21 – Members with Heart Failure as Most Expensive Diagnosis Inpatient Utilization – 12-Month Projection, per 1,000 Participants



MEDai projected that members with heart failure would incur 1,902 emergency department visits per 1,000 over the 12-month forecast period. The actual rate was 3,453, or 182 percent of forecast (Exhibit 7-22).

Exhibit 7-22 – Members with Heart Failure as Most Expensive Diagnosis Emergency Department Utilization – 12-Month Projection, per 1,000 Participants



## Medical Expenditures – Total and by Category of Service

MEDai projected that members with heart failure would incur an average of \$1,865 in PMPM expenditures over the 12-month forecast period. The actual amount was \$2,405, or 129% of forecast. For months 13 to 24, the MEDai forecast with trend applied was \$1,933 in PMPM expenditures. The actual amount was \$2,333, or 121% of forecast. For months 25 to 36, the MEDai forecast w