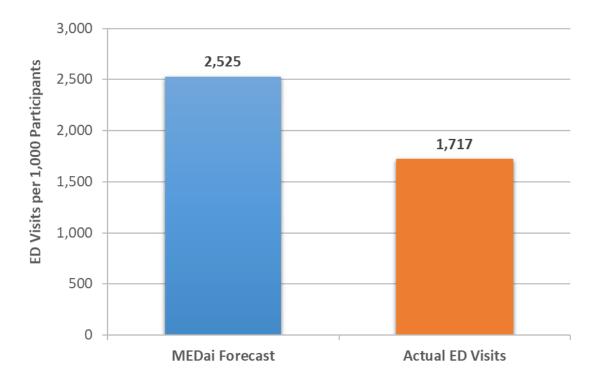

|

### Utilization

MEDai forecasted that participants with hypertension would incur 2,474 inpatient days per 1,000 participants in the first 12 months of engagement. The actual rate was 1,359, or 55 percent of forecast (Exhibit 4-38).

Exhibit 4-38 – Participants with Hypertension as Most Expensive Diagnosis Inpatient Utilization - First 12 Months Following Engagement, per 1,000 Participants



MEDai forecasted that participants with hypertension would incur 2,525 emergency department visits per 1,000 participants in the first 12 months of engagement. The actual rate was 1,717, or 68 percent of forecast (Exhibit 4-39).

Exhibit 4-39 – Participants with Hypertension as Most Expensive Diagnosis Emergency Department Utilization - First 12 Months Following Engagement, per 1,000 Participants



## Medical Expenditures – Total and by Category of Service

PHPG documented total PMPM medical expenditures for participants with hypertension during the 12 months prior to engagement and compared actual medical expenditures to forecast for the first 12 months of engagement. MEDai forecasted that participants with hypertension would incur an average of \$1,222 in PMPM expenditures in the first 12 months of engagement. The actual amount was \$727, or 60% of forecast. For months 13 to 24, the MEDai forecast with trend applied was \$1,242 in PMPM expenditures. The actual amount was \$686, or 55% of forecast. For months 25 to 36, the MEDai forecast with trend applied was \$1,262 in PMPM expenditures. The actual was \$636, or 50% of forecast. For months 37 to 48, the MEDai forecast with trend