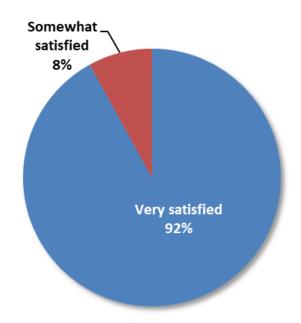

| 0.0%                     | 0.0%                 | 8.0%     |  |
| 7. | Helping patients make and keep<br>health care appointments for mental<br>health or substance abuse problems           | 84.0%                 | 8.0%                  | 0.0%                     | 0.0%                 | 8.0%     |  |
| 8. | Reviewing patient medications and helping patients to manage their medications                                        | 80.0%                 | 12.0%                 | 0.0%                     | 0.0%                 | 8.0%     |  |

Note: Percentages on this and other tables may not total to 100 percent due to rounding.

The providers' enthusiasm was further reflected in their overall satisfaction with having a health coach assigned to their practice (Exhibit 5-6).



Exhibit 5-6 - Overall Satisfaction with Health Coach

It also carried over to the types of comments made when asked to suggest ways to improve the program:

- "Health coach has been very helpful to many of our patients and staff"
- "We are still very new in this service. She just selected our measure for improvement. So far, so good!"
- "Excellent program"
- "Doing a great job!"
- "Clone her" (health coach)
- "Let us keep them we love them!"

In terms of suggestions, one provider questioned the OHCA's methodology for identifying health coaching participants. In this provider's opinion, the criteria can result in the enrollment of patients with fewer needs than other patients who do not qualify. Another recommended more frequent assessments of member needs. Several providers recommended t