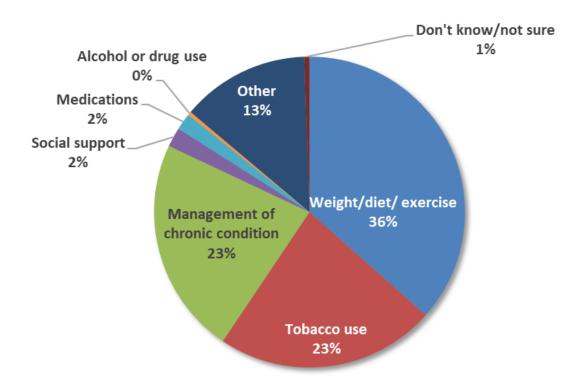

e in their health. Eighty-four percent of the initial survey group subset that answered "yes" (or 66 percent of total) stated that they actually selected an area to make a change. Among follow-up survey respondents, 75 percent of the subset that answered "yes" (or 58 percent of total) reported selecting an area to make a change.

The most common choice among initial survey respondents involved some combination of weight loss or gain, improved diet and exercise (Exhibit 2-21). This was followed by tobacco use cessation and management of a chronic physical health condition, such as asthma, diabetes or hypertension. The "other" category included recovery from acute conditions, improved medication management, general health improvement and doing a better job of keeping doctor's appointments.



Exhibit 2-21 – Area Selected for Development of Action Plan – Initial Survey (Aggregate)

The area selected for making a change was generally consistent across initial survey time periods and between the initial and follow-up surveys (Exhibit 2-22). However, the portion in both survey groups listing weight/diet/exercise as their action plan area declined in the most recent survey period; the decline occurred primarily with respect to the percentage of members listing weight loss as their goal.

Exhibit 2-22 – Area Selected for Development of Action Plan –
Initial Survey (Longitudinal) & Follow-up

|                                    | Action Plan          |                              |                              |                              |                                |