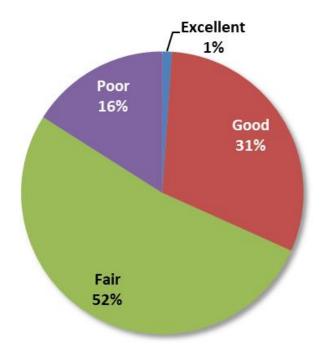

problem. A common complaint among the few respondents who found the resource specialist not to be helpful was that the member was given a referral telephone number (e.g., to a housing agency) but no other assistance.

-

<sup>&</sup>lt;sup>35</sup>As noted, Community Resource Specialists also are responsible for assisting with behavioral health referrals. Survey respondents did not report this activity, which may reflect a lack of awareness of the Specialists' role in providing this assistance.

### **Health Status and Lifestyle**

The ultimate objectives of health coaching are to assist members in adopting healthier lifestyles and improving their overall health. When asked to rate their current health status, the largest segment of initial survey respondents said "fair" (Exhibit 2-27).



Exhibit 2-27 – Current Health Status – Initial Survey (Aggregate)

The "fair" health status was the largest segment across all survey time periods for both the initial and follow-up survey groups (Exhibit 2-28 on the following page). The portion of respondents reporting their health as "fair" increased in the two most recent time periods for both survey groups, while the portion reporting their health as "good" or "poor" declined by a commensurate amount.

Exhibit 2-28 – Current Health Status – Initial Survey (Longitudinal) & Follow-up

|                                 | Health Status        |                              |                              |                              |           |                              |                                |