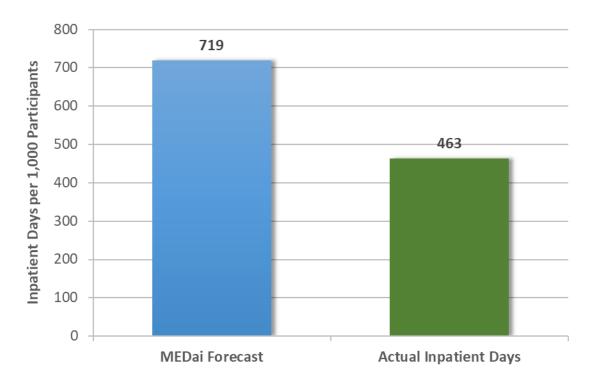

| 12,105           | \$647.37                            | \$7,836,460                   |

# **Utilization and Expenditure Evaluation – All Others**

The SoonerCare HMP practice facilitation sites in SFY 2017 included 6,862 members who did not fall into one of the six priority diagnostic categories and who were not participating in health coaching. Although these members fell outside the universe of the six conditions, the holistic nature of the SoonerCare HMP suggests they also should have benefited from practice improvements undertaken at the participating sites.

#### Utilization

MEDai projected members in the "all others" group would incur 719 inpatient days per 1,000 over the 12 month forecast period. The actual rate was 463, or 64 percent of forecast (Exhibit 7-31).





MEDai projected members in the "all others" group would incur 1,274 emergency department visits per 1,000 over the 12-month forecast period. The actual rate was 1,113, or 87 percent of forecast (Exhibit 7-32).

Exhibit 7-32 — All Other Members Emergency Department Utilization — 12-Month Projection, per 1,000 Participants



#### Medical Expenditures – Total and by Category of Service

MEDai projected that members in the "all others" group would incur an average of \$593 in PMPM expenditures over the 12-month forecast period. The actual amount was \$357, or 60% of forecast. For months 13 to 24, the MEDai forecast with trend applied was \$610 in PMPM expenditures. The actual amount was \$346, or 57% of forecast. For months 25 to 36, the MEDai forecast with trend applied was \$616 in PMPM e