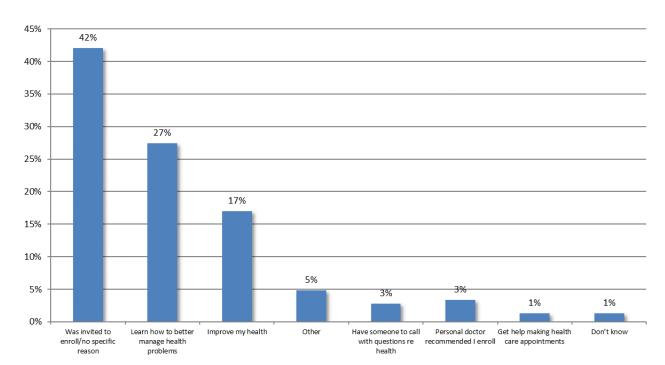

ed on their tenure.

Copies of the survey instruments are included in Appendix A. The full set of responses is presented in Appendix B.

<sup>&</sup>lt;sup>29</sup> PHPG concluded SFY 2017 evaluation survey activities in February, rather than April, as a sufficient number of surveys had been completed to allow work to begin on the SFY 2017 evaluation report. PHPG and the OHCA are committed to publishing findings at the earliest achievable date.

### **Primary Reason for Enrolling**

The SoonerCare HMP seeks to teach participants how to better manage their chronic conditions and improve their health. These were the primary reasons cited by participants who had a goal in mind when enrolling. However, the largest segment, at 42 percent, enrolled simply because they were asked (Exhibit 2-4).



Exhibit 2-4 – Primary Reason for Enrolling in SoonerCare HMP – Initial Survey (Aggregate)<sup>30</sup>

Although the percentages varied somewhat, the top three reasons given for enrolling were consistent across time periods and accounted for approximately 85 percent of the responses (Exhibit 2-5 on the following page).

The fourth highest category, "other", included getting help making lifestyle changes (e.g., losing weight and stopping tobacco use) and getting help with mental health or emotional issues.

\_

<sup>&</sup>lt;sup>30</sup> This question was not asked on the follow-up survey.

Exhibit 2-5 – Primary Reason for Enrolling in SoonerCare HMP – Initial Survey (Longitudinal)

|                                                         |                   |                        | o