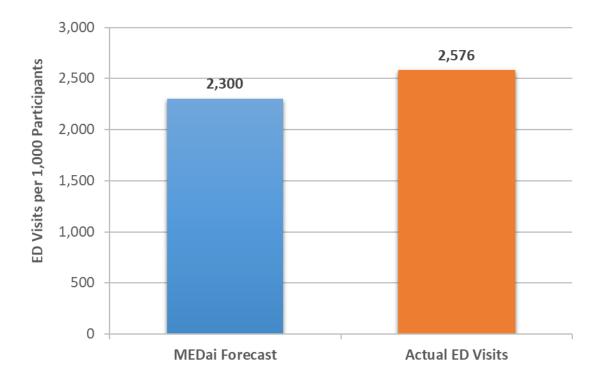

|

### Utilization

MEDai forecasted that participants with diabetes would incur 5,011 inpatient days per 1,000 participants in the first 12 months of engagement. The actual rate was 2,355, or 47 percent of forecast (Exhibit 4-24).

Exhibit 4-24 – Participants with Diabetes as Most Expensive Diagnosis Inpatient Utilization - First 12 Months Following Engagement, per 1,000 Participants



MEDai forecasted that participants with diabetes would incur 2,300 emergency department visits per 1,000 participants in the first 12 months of engagement. The actual rate was 2,576, or 112 percent of forecast (Exhibit 4-25).

Exhibit 4-25 – Participants with Diabetes as Most Expensive Diagnosis Emergency Department Utilization - First 12 Months Following Engagement, per 1,000 Participants



## Medical Expenditures – Total and by Category of Service

PHPG documented total PMPM medical expenditures for participants with diabetes during the 12 months prior to engagement and compared actual medical expenditures to forecast for the first 12 months of engagement. MEDai forecasted that participants with diabetes would incur an average of \$1,471 in PMPM expenditures in the first 12 months of engagement. The actual amount was \$1,040, or 71% of forecast. For months 13 to 24, the MEDai forecast with trend applied was \$1,515 in PMPM expenditures. The actual amount was \$982, or 65% of forecast. For months 25 to 36, the MEDai forecast with trend applied was \$1,550 in PMPM expenditures. The actual amount was \$932, or 60% of forecast. For months 37 to 48, the MEDai forecast with tren