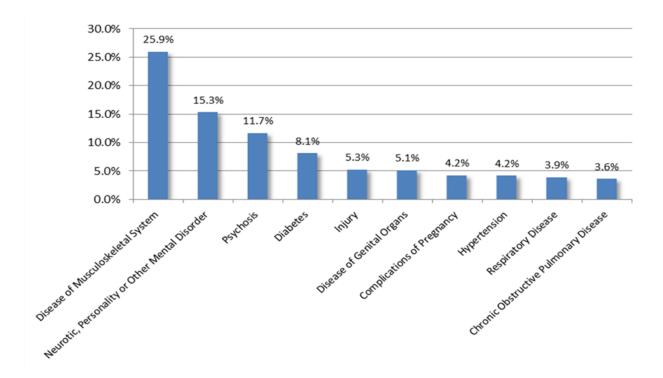

p>

Program participants are treated for numerous chronic and acute physical conditions. The most common diagnostic category among participants in SFY 2017 was disease of the musculoskeletal system, which includes osteoarthritis, other types of arthritis, backbone disease, rheumatism and other bone and cartilage diseases and deformities (Exhibit 1-8).

Two behavioral health categories were included among the top five, along with diabetes and injuries, while the remaining five categories include a mix of chronic and acute conditions. The top ten categories accounted for 88 percent of the SoonerCare HMP population.

The composition of the top 10 categories was unchanged from prior years. The percentages also were nearly identical, with conditions shifting by less than one percentage point.



Exhibit 1-8 – Most Common Diagnostic Categories for Health Coaching Participants<sup>25</sup>

\_

<sup>&</sup>lt;sup>24</sup> Ranking of most common diagnoses calculated using primary diagnosis code from paid claims.

<sup>&</sup>lt;sup>25</sup> It is the OHCA's policy not to enroll pregnant members in the SoonerCare HMP, and to disenroll those who become pregnant. The "complications of pregnancy" group may represent members not yet disenrolled, postpartum members being treated for a complication and/or member who have had miscarriages.

# Participants by Most Expensive Diagnostic Categories<sup>26</sup>

Disease of the musculoskeletal system also was the most expensive diagnostic category in SFY 2017 based on paid claim amounts, followed by seven of the same nine categories from the pr