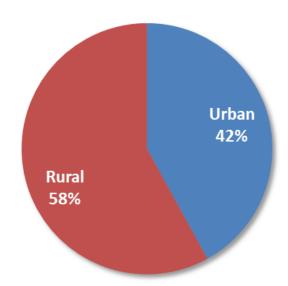

;sup>22</sup> Source for total SoonerCare percentage: OHCA March 2018 Enrollment Report.

### Participants by Place of Residence

Fifty-eight percent of SoonerCare HMP participants resided in rural Oklahoma in SFY 2017, while 42 percent resided in urban counties comprising the greater Oklahoma City, Tulsa and Lawton metropolitan areas (Exhibit 1-7). By contrast, 42 percent of the general SoonerCare population resides in rural counties and 58 percent in urban counties<sup>23</sup>.

The high rural percentage was attributable to the placement of SoonerCare HMP participating practices. At the OHCA's request, Telligen recruited practices throughout most of the state, including rural counties in northeast, southeast and southwest Oklahoma. This was done to ensure diversity among participants.



Exhibit 1-7 – SoonerCare HMP Participants by Location: Urban/Rural Mix

-

<sup>&</sup>lt;sup>23</sup> Source: SoonerCare Fast Facts. Urban counties include Canadian, Cleveland, Comanche, Creek, Logan, McClain, Oklahoma, Osage, Rogers, Tulsa and Wagoner.

### Participants by Most Common Diagnostic Categories<sup>24</sup>

Program participants are treated for numerous chronic and acute physical conditions. The most common diagnostic category among participants in SFY 2017 was disease of the musculoskeletal system, which includes osteoarthritis, other types of arthritis, backbone disease, rheumatism and other bone and cartilage diseases and deformities (Exhibit 1-8).

Two behavioral health categories were included among the top five, along with diabetes and injuries, while the remaining fi