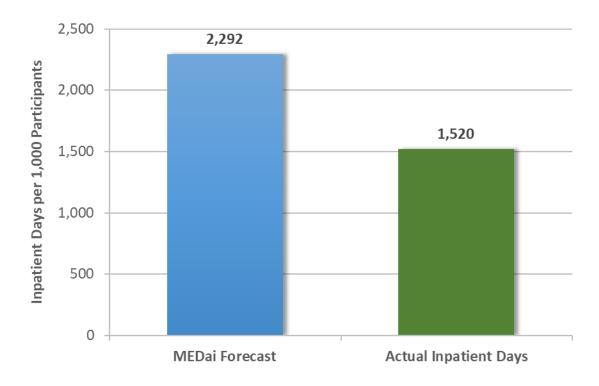

63              | (\$466.09)                          | (\$215,797)                   |

Results for this diagnosis should be interpreted with caution given the small size of the population.

# **Hypertension Population Utilization and Expenditure Evaluation**

The SoonerCare HMP practice facilitation sites in SFY 2017 included 728 members who were not participating in health coaching and for whom hypertension was the most expensive diagnosis.

#### Utilization

MEDai projected that members with hypertension would incur 2,292 inpatient days per 1,000 over the 12 month forecast period. The actual rate was 1,520, or 66 percent of forecast (Exhibit 7-26).

Exhibit 7-26 – Members with Hypertension as Most Expensive Diagnosis Inpatient Utilization – 12-Month Projection, per 1,000 Participants



MEDai projected that members with hypertension would incur 2,030 emergency department visits per 1,000 over the 12-month forecast period. The actual rate was 2,025, or 100 percent of forecast (Exhibit 7-27).

Exhibit 7-27 – Members with Hypertension as Most Expensive Diagnosis Emergency Department Utilization – 12-Month Projection, per 1,000 Participants



#### Medical Expenditures – Total and by Category of Service

MEDai projected that members with hypertension would incur an average of \$1,354 in PMPM expenditures over the 12-month forecast period. The actual amount was \$743, or 55% of forecast. For months 13 to 24, the MEDai forecast with trend applied was \$1,385 in PMPM expenditures. The actual amount was \$696, or 50% of forecast. For months 25 to 36, the MEDai forecast with tre