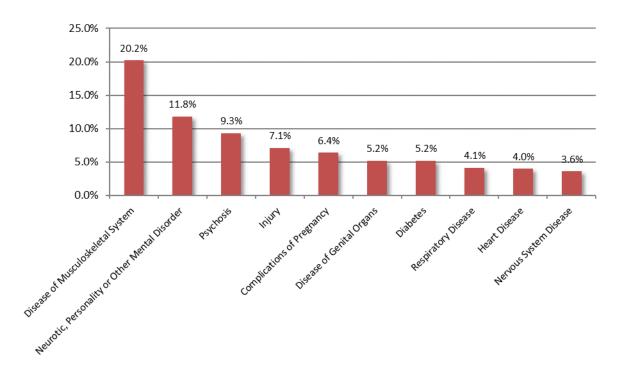

p> It is the OHCA's policy not to enroll pregnant members in the SoonerCare HMP, and to disenroll those who become pregnant. The "complications of pregnancy" group may represent members not yet disenrolled, postpartum members being treated for a complication and/or member who have had miscarriages.

# Participants by Most Expensive Diagnostic Categories<sup>26</sup>

Disease of the musculoskeletal system also was the most expensive diagnostic category in SFY 2017 based on paid claim amounts, followed by seven of the same nine categories from the prior exhibit, although in slightly different order (Exhibit 1-9). The top ten most expensive disease categories accounted for 77 percent of the population. The ranking and percentages were again nearly identical to those reported in prior years.



Exhibit 1-9 – Most Expensive Diagnostic Categories for Health Coaching Participants

\_

 $<sup>^{26}</sup>$  Ranking of most costly diagnoses calculated using primary diagnosis code from paid claims.

### Co-morbidities among Participants

The SoonerCare HMP's focus on holistic care rather than management of a single disease is appropriate given the prevalence of co-morbidities in the participating population.

PHPG examined the number of physical chronic conditions per participant and found that nearly 75 percent in SFY 2017 had at least two of six high priority chronic physical conditions<sup>27</sup> (asthma, COPD, coronary artery disease, diabetes, heart failure and hypertension) (Exhibit 1-10). The SFY 2017 distribution was very similar to the distribution in SFY 2014 and SFY2015.