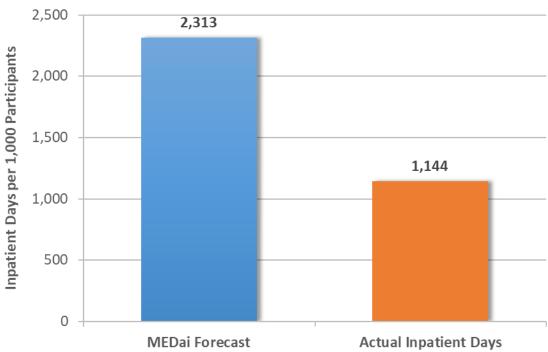

he time of engagement.

The purpose of this analysis was to determine if enrollment in the SoonerCare HMP had an impact on avoidable and expensive acute care episodes. All hospitalizations and emergency department visits for a participant were included in the calculations, regardless of the primary admitting/presenting diagnosis. The SoonerCare HMP is intended to be holistic and not limited in its impact to a member's particular chronic condition.

MEDai forecasted that participants with asthma would incur 2,313 inpatient days per 1,000 participants in the first 12 months of engagement<sup>47</sup>. The actual rate was 1,144, or 49 percent of forecast (Exhibit 4-3). (As a point of comparison, the rate for all Oklahomans in 2016, across all diagnoses, was 562 days per 1,000.<sup>48</sup>)



Exhibit 4-3 – Participants with Asthma as Most Expensive Diagnosis
Inpatient Utilization - First 12 Months Following Engagement, per 1,000 Participants

<sup>&</sup>lt;sup>47</sup> All MEDai forecasts assume no intervention in terms of care management. Rate calculated for portion of year that each participant was engaged in program.

<sup>&</sup>lt;sup>48</sup> Source: <a href="http://kff.org/other/state-indicator/inpatient-days-by-ownership/">http://kff.org/other/state-indicator/inpatient-days-by-ownership/</a> 2016 is the most recent year available.

MEDai forecasted that participants with asthma would incur 3,841 emergency department visits per 1,000 participants in the first 12 months of engagement. The actual rate was 1,937, or 50 percent of forecast (Exhibit 4-4). (As a point of co