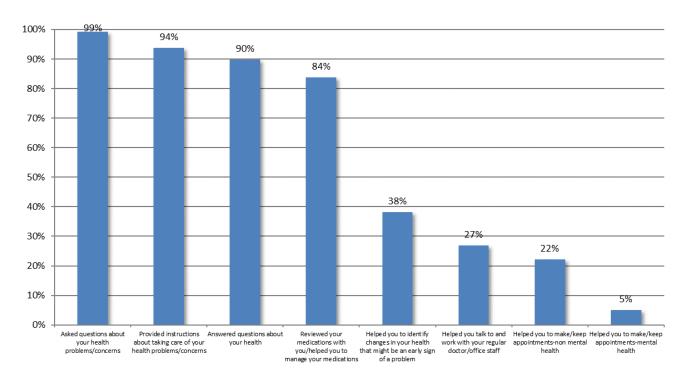

Activities**

Health coaches are expected to help participants build their self-management skills and improve their health through a variety of activities. Respondents were read a list of activities and asked, for each, whether it had occurred and, if so, how satisfied they were with the interaction or help they received.

Nearly all of the initial survey respondents (99 percent) stated that their health coach asked questions about health problems or concerns. The great majority also stated their health coach provided answers and instructions for taking care of their health problems or concerns (94 percent), answered questions about their health (90 percent) and assisted with medications (84 percent) (Exhibit 2-18). Respondents reported that other activities occurred with less frequency.



Exhibit 2-18 – Health Coach Activity – Initial Survey (Aggregate)

The rate at which activities occurred was generally consistent across initial survey time periods and between the initial and follow-up surveys (Exhibit 2-19). However, there were several notable changes. Among initial survey respondents, the portion reporting assistance with medications increased by nearly 30 percentage points from the first to fourth survey groups. Conversely, the portion reporting help talking and working with their doctor decreased by 24 percentage points.

The portion of respondents stating they were helped to identify changes in their health that might be an early sign of a problem increased both among initial and follow-up survey respondents. The increase was 12 percentage points across initial sur