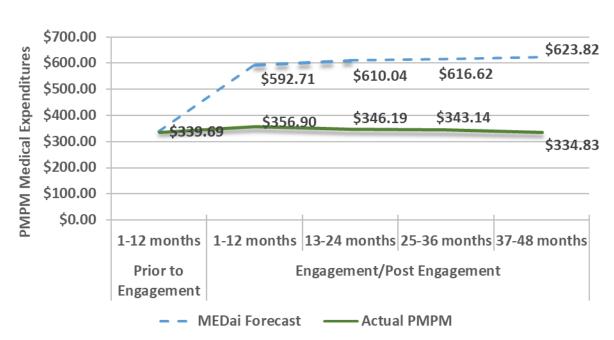

it 7-32 — All Other Members Emergency Department Utilization — 12-Month Projection, per 1,000 Participants



#### Medical Expenditures – Total and by Category of Service

MEDai projected that members in the "all others" group would incur an average of \$593 in PMPM expenditures over the 12-month forecast period. The actual amount was \$357, or 60% of forecast. For months 13 to 24, the MEDai forecast with trend applied was \$610 in PMPM expenditures. The actual amount was \$346, or 57% of forecast. For months 25 to 36, the MEDai forecast with trend applied was \$616 in PMPM expenditures. The actual amount was \$343, or 56% of forecast. For months 37 to 48, the MEDai forecast with trend applied was \$623 in PMPM expenditures. The actual amount was \$334, or 54% of forecast (Exhibit 7-33).



Exhibit 7-33 – All Other Members
Total PMPM Expenditures

At the category-of-service level in the first 12 months, expenditures increased for most services, although the overall rate of increase was a moderate five percent (Exhibit 7-34).

Exhibit 7-34 – All Other Members PMPM Expenditures by Category of Service

| Category of Service | PMPM<br>12 Months Prior to<br>Engagement | PMPM<br>First 12 Months of<br>Engagement | Dollar Change<br>(Engaged minus<br>Prior to<br>Engagement) | Percent Change<br>(As Percent of<br>PMPM Prior to<br>Engagement) |
|---------------------|------------------------------------------|------------------------------------------|------------------------------------------------------------|------------------------------------------------------------------|
| Inpat