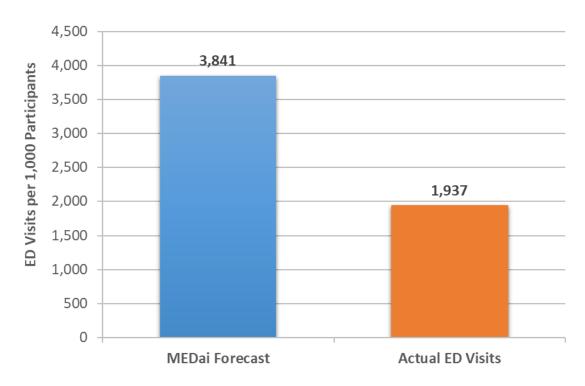

lowing Engagement, per 1,000 Participants

<sup>&</sup>lt;sup>47</sup> All MEDai forecasts assume no intervention in terms of care management. Rate calculated for portion of year that each participant was engaged in program.

<sup>&</sup>lt;sup>48</sup> Source: <a href="http://kff.org/other/state-indicator/inpatient-days-by-ownership/">http://kff.org/other/state-indicator/inpatient-days-by-ownership/</a> 2016 is the most recent year available.

MEDai forecasted that participants with asthma would incur 3,841 emergency department visits per 1,000 participants in the first 12 months of engagement. The actual rate was 1,937, or 50 percent of forecast (Exhibit 4-4). (As a point of comparison, the rate for all Oklahomans in 2016, across all diagnoses, was 466 visits per 1,000.<sup>49</sup>)





-

<sup>&</sup>lt;sup>49</sup> Source: <a href="http://kff.org/other/state-indicator/emergency-room-visits-by-ownership/">http://kff.org/other/state-indicator/emergency-room-visits-by-ownership/</a> 2016 is the most recent year available.

## Medical Expenditures – Total and by Category of Service

PHPG documented total per PMPM medical expenditures for participants with asthma during the 12 months prior to engagement and compared actual medical expenditures to forecast for the first 12 months of engagement<sup>50</sup>. MEDai forecasted that participants with asthma would incur an average of \$829 in PMPM expenditures in the first 12 months of engagement. The actual amount was \$654, or 79 percent of forecast. For months 13 to 24, the MEDai forecast with trend applied was \$862 in PMPM