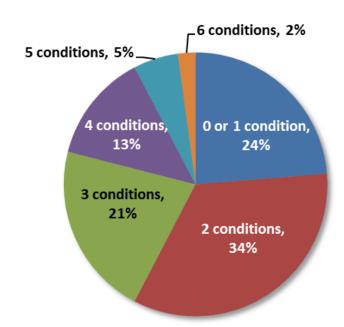

Exhibit 1-9 – Most Expensive Diagnostic Categories for Health Coaching Participants

\_

 $<sup>^{26}</sup>$  Ranking of most costly diagnoses calculated using primary diagnosis code from paid claims.

### Co-morbidities among Participants

The SoonerCare HMP's focus on holistic care rather than management of a single disease is appropriate given the prevalence of co-morbidities in the participating population.

PHPG examined the number of physical chronic conditions per participant and found that nearly 75 percent in SFY 2017 had at least two of six high priority chronic physical conditions<sup>27</sup> (asthma, COPD, coronary artery disease, diabetes, heart failure and hypertension) (Exhibit 1-10). The SFY 2017 distribution was very similar to the distribution in SFY 2014 and SFY2015.



Exhibit 1-10 – Number of Physical Health Chronic Conditions

-

<sup>&</sup>lt;sup>27</sup> These conditions are used by MEDai as part of its calculation of chronic impact scores.

Seventy-six percent of the participant population in SFY 2017 also had both a physical and behavioral health condition. Among the six priority physical health conditions, the co-morbidity prevalence ranged from approximately 82 percent in the case of persons with COPD to 69 percent among persons with asthma (Exhibit 1-11).<sup>28</sup> The percentages once again were almost unchanged from prior years.



Exhibit 1-11 - Behavioral Health Co-morbidity Rate

#### Conclusion

Overall, health coaching participants demonstrate the characteristics expected of a population that could benefit from care management. Most