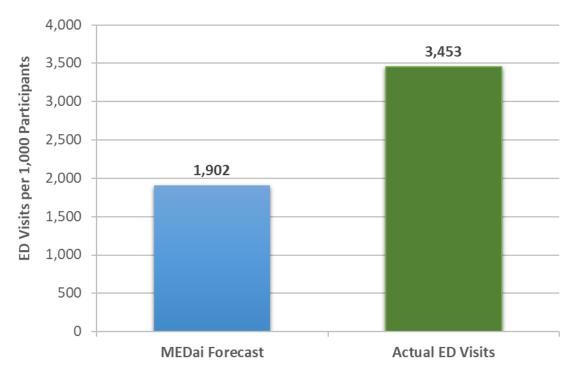

ould be interpreted with caution given the small size of the population.

#### Utilization

MEDai projected that members with heart failure would incur 14,332 inpatient days per 1,000 over the 12 month forecast period. The actual rate was exactly 14,485, or 101 percent of forecast (Exhibit 7-21).

Exhibit 7-21 – Members with Heart Failure as Most Expensive Diagnosis Inpatient Utilization – 12-Month Projection, per 1,000 Participants



MEDai projected that members with heart failure would incur 1,902 emergency department visits per 1,000 over the 12-month forecast period. The actual rate was 3,453, or 182 percent of forecast (Exhibit 7-22).

Exhibit 7-22 – Members with Heart Failure as Most Expensive Diagnosis Emergency Department Utilization – 12-Month Projection, per 1,000 Participants



## Medical Expenditures – Total and by Category of Service

MEDai projected that members with heart failure would incur an average of \$1,865 in PMPM expenditures over the 12-month forecast period. The actual amount was \$2,405, or 129% of forecast. For months 13 to 24, the MEDai forecast with trend applied was \$1,933 in PMPM expenditures. The actual amount was \$2,333, or 121% of forecast. For months 25 to 36, the MEDai forecast with trend applied was \$1,988 in PMPM expenditures. The actual amount was \$2,209, or 111% of forecast. For months 37 to 48, the MEDai forecast with trend applied was \$2,010 in PMPM expenditures. The actual amount was \$2,060, or 102% of forecast (Exhibit 7-23).



Exhibit 7-23 – Members with Heart Failure as Most Expensive Diagnosis
Total PMPM Expenditures