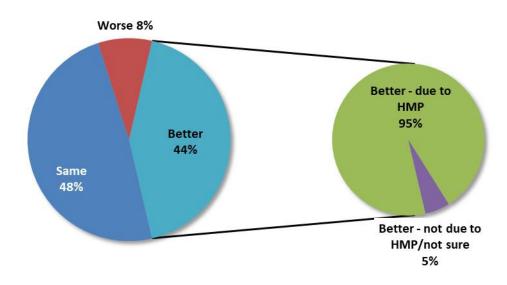

| 0.2%      | 0.0%                         | 0.0%                           | 0.0%                         | 0.0%      |  |  |  |  |

Note: Percentages on this and other tables may not total to 100 percent due to rounding.

When next asked if their health status had changed since enrolling in the SoonerCare HMP, the largest segment of initial survey respondents (48 percent) said it was "about the same". However, nearly as many (44 percent) said their health was "better" and only eight percent said it was "worse". Among those respondents who reported a positive change, nearly all (95 percent) credited the SoonerCare HMP with contributing to their improved health (Exhibit 2-29).

Exhibit 2-29 – Health Status as Compared to Pre-HMP Enrollment – Initial Survey (Aggregate)



The results were even more encouraging among follow-up survey respondents. The largest segment (50 percent) reported improved health, with nearly all (96 percent) percent crediting this improvement to the program (Exhibit 2-30).



Exhibit 2-30 – Health Status as Compared to Pre-HMP Enrollment – Follow-up Survey

Respondents in the follow-up survey who stated that the SoonerCare HMP contributed to their improvement in health were asked to provide examples of the program's impact. The answers generally mirrored the achieved goals shown in Exhibit 2-23.

Respondents in both the initial and follow-up survey groups also were asked whether their health coach had tried to help them improve their health by changing behaviors and, if so, whether they had in fact made a change<sup>36</sup>. Respo