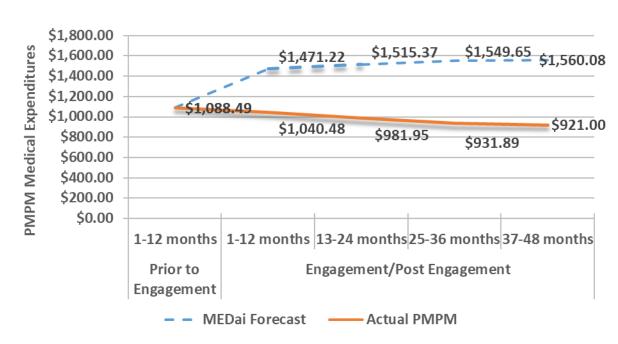

for participants with diabetes during the 12 months prior to engagement and compared actual medical expenditures to forecast for the first 12 months of engagement. MEDai forecasted that participants with diabetes would incur an average of \$1,471 in PMPM expenditures in the first 12 months of engagement. The actual amount was \$1,040, or 71% of forecast. For months 13 to 24, the MEDai forecast with trend applied was \$1,515 in PMPM expenditures. The actual amount was \$982, or 65% of forecast. For months 25 to 36, the MEDai forecast with trend applied was \$1,550 in PMPM expenditures. The actual amount was \$932, or 60% of forecast. For months 37 to 48, the MEDai forecast with trend applied was \$1,560 in PMPM expenditures. The actual amount was \$921, or 59% of forecast (Exhibit 4-26).



Exhibit 4-26 – Participants with Diabetes as Most Expensive Diagnosis

Total PMPM Expenditures

At the category-of-service level in the first 12 months of engagement, inpatient hospital and physician service expenditures declined, offsetting increases in other service categories (Exhibit 4-27).

Exhibit 4-27 – Participants with Diabetes as Most Expensive Diagnosis PMPM Expenditures by Category of Service

| Category of Service | PMPM<br>12 Months Prior to<br>Engagement | PMPM<br>First 12 Months of<br>Engagement | Dollar Change<br>(Engaged minus<br>Prior to<br>Engagement) | Percent Change<br>(As Percent of<br>PMPM Prior to<br>Engagement) |
|---------------------|------------------------------------------|------------------------------------------|------------------------------------------