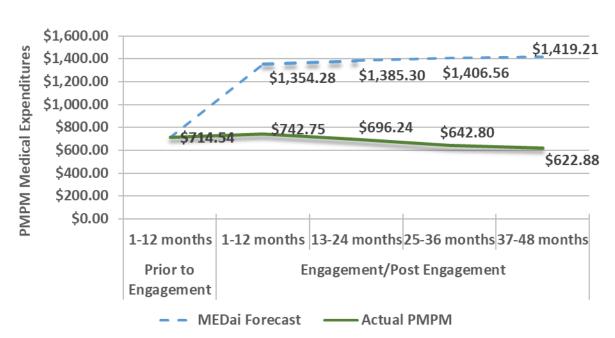

as Most Expensive Diagnosis Emergency Department Utilization – 12-Month Projection, per 1,000 Participants



#### Medical Expenditures – Total and by Category of Service

MEDai projected that members with hypertension would incur an average of \$1,354 in PMPM expenditures over the 12-month forecast period. The actual amount was \$743, or 55% of forecast. For months 13 to 24, the MEDai forecast with trend applied was \$1,385 in PMPM expenditures. The actual amount was \$696, or 50% of forecast. For months 25 to 36, the MEDai forecast with trend applied was \$1,407 in PMPM expenditures. The actual amount was \$643, or 46% of forecast. For months 37 to 48, the MEDai forecast with trend applied was \$1,419 in PMPM expenditures. The actual amount was \$623, or 44% of forecast (Exhibit 7-28).



Exhibit 7-28 – Members with Hypertension as Most Expensive Diagnosis
Total PMPM Expenditures

At the category-of-service level in the first 12 months, expenditures decreased for several services, with physician costs declining by the greatest PMPM dollar amount (Exhibit 7-29).

Exhibit 7-29 – Members with Hypertension as Most Expensive Diagnosis PMPM Expenditures by Category of Service

| Category of Service | PMPM<br>12 Months Prior to<br>Engagement | PMPM<br>First 12 Months of<br>Engagement | Dollar Change<br>(Engaged minus<br>Prior to<br>Engagement) | Percent Change<br>(As Percent of<br>PMPM Prior to<br>Engagement) |
|---------------------|------------------------------------------|------------------------------------------|------------------------------------------------------------|