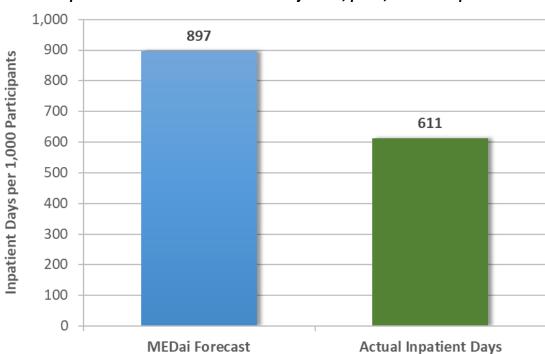

25 - 36    | 18,871           | \$273.48                            | \$5,160,825                   |
| Months 37 - 48    | 4,323            | \$288.99                            | \$1,249,289                   |
| Total             | 242,555          | \$246.76                            | \$59,851,877                  |

# **Utilization and Expenditure Evaluation – All Members**

This section presents consolidated trend data across all 10,107 members aligned with a practice facilitation provider who did not participate in health coaching but met the other criteria for inclusion in the analysis.

#### Utilization

MEDai projected members in total would incur 897 inpatient days per 1,000 over the 12 month forecast period. The actual rate was 611, or 68 percent of forecast (Exhibit 7-36).



Exhibit 7-36 – All Members
Inpatient Utilization – 12-Month Projection, per 1,000 Participants

MEDai projected members in total would incur 1,365 emergency department visits per 1,000 over the 12-month forecast period. The actual rate was 1,220, or 89 percent of forecast (Exhibit 7-37).





#### Medical Expenditures – Total and by Category of Service

MEDai projected that members in total would incur an average of \$616 in PMPM expenditures over the 12-month forecast period. The actual amount was \$378, or 61% of forecast. For months 13 to 24, the MEDai forecast with trend applied was \$630 in PMPM expenditures. The actual amount was \$363, or 58% of forecast. For months 25 to 36, the MEDai forecast with trend applied was \$647 in PMPM expenditures. The actual amount was \$347, or 54%