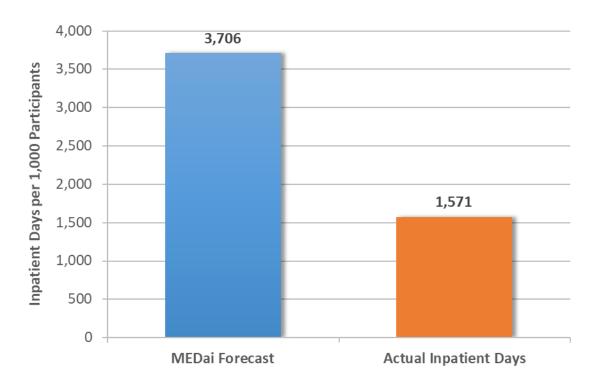

ns

| Condition               | Percent w/Comorbidity |
|-------------------------|-----------------------|
| Asthma                  | 33%                   |
| Coronary Artery Disease | 26%                   |
| COPD                    |                       |
| Diabetes                | 36%                   |
| Heart Failure           | 15%                   |
| Hypertension            | 72%                   |

#### Utilization

MEDai forecasted that participants with COPD would incur 3,706 inpatient days per 1,000 participants in the first 12 months of engagement. The actual rate was 1,571, or 42 percent of forecast (Exhibit 4-17).

Exhibit 4-17 – Participants with COPD as Most Expensive Diagnosis Inpatient Utilization - First 12 Months Following Engagement, per 1,000 Participants



MEDai forecasted that participants with COPD would incur 2,468 emergency department visits per 1,000 participants in the first 12 months of engagement. The actual rate was 1,489, or 60 percent of forecast (Exhibit 4-18).

Exhibit 4-18 – Participants with COPD as Most Expensive Diagnosis Emergency Department Utilization - First 12 Months Following Engagement, per 1,000 Participants



## Medical Expenditures – Total and by Category of Service

PHPG documented total PMPM medical expenditures for participants with COPD during the 12 months prior to engagement and compared actual medical expenditures to forecast for the first 12 months of engagement. MEDai forecasted that participants with COPD would incur an average of \$1,304 in PMPM expenditures in the first 12 months of engagement. The a