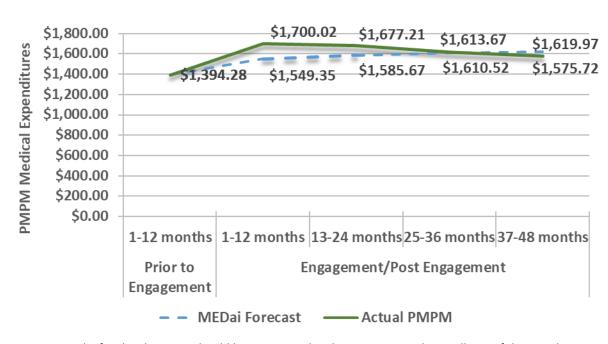

Diagnosis Emergency Department Utilization – 12-Month Projection, per 1,000 Participants



# Medical Expenditures - Total and by Category of Service

MEDai projected that members with coronary artery disease would incur an average of \$1,549 in PMPM expenditures over the 12-month forecast period. The actual amount was \$1,700, or 110% of forecast. For months 13 to 24, the MEDai forecast with trend applied was \$1,586 in PMPM expenditures. The actual amount was \$1,677, or 106% of forecast. For months 25 to 36, the MEDai forecast with trend applied was \$1,611 in PMPM expenditures. The actual amount was \$1,614, or 100% of forecast. For months 37 to 48, the MEDai forecast with trend applied was \$1,620 in PMPM expenditures. The actual amount was \$1,576, or 97% of forecast (Exhibit 7-8).



Exhibit 7-8 – Members with CAD as Most Expensive Diagnosis
Total PMPM Expenditures

At the category-of-service level in the first 12 months, expenditures increased for nearly all services except inpatient hospital (Exhibit 7-9).

Exhibit 7-9 – Members with CAD as Most Expensive Diagnosis PMPM Expenditures by Category of Service

| Category of Service | PMPM<br>12 Months Prior to<br>Engagement | PMPM<br>First 12 Months of<br>Engagement | Dollar Change<br>(Engaged minus<br>Prior to<br>Engagement) | Percent Change<br>(As Percent of<br>PMPM Prior to<br>Engagement) |
|---------------------|------------------------------------------|------------------------------------------|------------------------------------------------------------|-----------------------------------------------------------