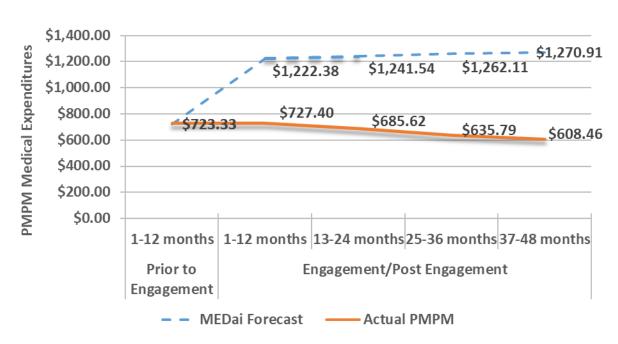

nditures for participants with hypertension during the 12 months prior to engagement and compared actual medical expenditures to forecast for the first 12 months of engagement. MEDai forecasted that participants with hypertension would incur an average of \$1,222 in PMPM expenditures in the first 12 months of engagement. The actual amount was \$727, or 60% of forecast. For months 13 to 24, the MEDai forecast with trend applied was \$1,242 in PMPM expenditures. The actual amount was \$686, or 55% of forecast. For months 25 to 36, the MEDai forecast with trend applied was \$1,262 in PMPM expenditures. The actual was \$636, or 50% of forecast. For months 37 to 48, the MEDai forecast with trend applied was \$1,271 in PMPM expenditures. The actual was \$608, or 48% of forecast (Exhibit 4-40).



Exhibit 4-40 – Participants with Hypertension as Most Expensive Diagnosis
Total PMPM Expenditures

At the category-of-service level in the first 12 months of engagement, inpatient hospital, physician and behavioral health expenditures declined, while other service costs increased, with pharmacy costs experiencing the most significant growth (Exhibit 4-41).

Exhibit 4-41 – Participants with Hypertension as Most Expensive Diagnosis PMPM Expenditures by Category of Service

| Category of Service | PMPM<br>12 Months Prior to<br>Engagement | PMPM<br>First 12 Months of<br>Engagement | Dollar Change<br>(Engaged minus<br>Prior to<br>Engagement) | Percent Change<br>(As Percent of<br>PMPM Prior to<br>Engagement) |
|---------------------|------------------------------------------|------------------