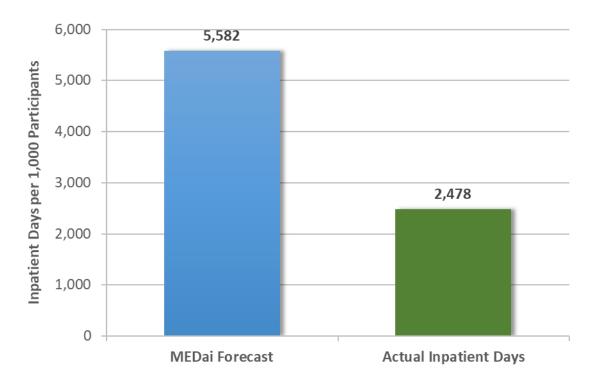

| 269              | \$155.56                            | \$41,847                         |
| Total             | 15,256           | \$111.84                            | \$1,706,158                      |

# **Diabetes Population Utilization and Expenditure Evaluation**

The SoonerCare HMP practice facilitation sites in SFY 2017 included 310 members who were not participating in health coaching and for whom diabetes was the most expensive diagnosis.

## Utilization

MEDai projected that members with diabetes would incur 5,582 inpatient days per 1,000 over the 12 month forecast period. The actual rate was 2,478, or 44 percent of forecast (Exhibit 7-16).

Exhibit 7-16 – Members with Diabetes as Most Expensive Diagnosis Inpatient Utilization – 12-Month Projection, per 1,000 Participants



MEDai projected that members with diabetes would incur 2,090 emergency department visits per 1,000 over the 12-month forecast period. The actual rate was 2,093, or 100 percent of forecast (Exhibit 7-17).

Exhibit 7-17 – Members with Diabetes as Most Expensive Diagnosis Emergency Department Utilization – 12-Month Projection, per 1,000 Participants



## Medical Expenditures – Total and by Category of Service

MEDai projected that members with diabetes would incur an average of \$1,460 in PMPM expenditures over the 12-month forecast period. The actual amount was \$1,022, or 70% of forecast. For months 13 to 24, the MEDai forecast with trend applied was \$1,501 in PMPM expenditures. The actual amount was \$971, or 65% of forecast. For months 25 to 36, the MEDai forecast with trend applied w