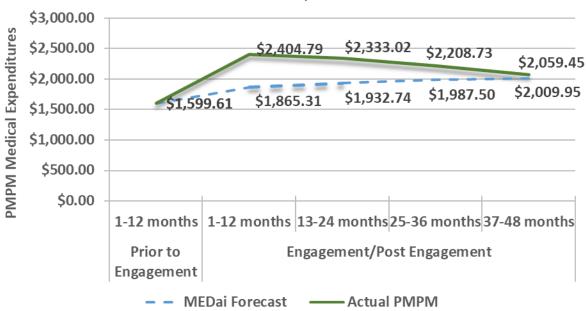

ensive Diagnosis Emergency Department Utilization – 12-Month Projection, per 1,000 Participants



## Medical Expenditures – Total and by Category of Service

MEDai projected that members with heart failure would incur an average of \$1,865 in PMPM expenditures over the 12-month forecast period. The actual amount was \$2,405, or 129% of forecast. For months 13 to 24, the MEDai forecast with trend applied was \$1,933 in PMPM expenditures. The actual amount was \$2,333, or 121% of forecast. For months 25 to 36, the MEDai forecast with trend applied was \$1,988 in PMPM expenditures. The actual amount was \$2,209, or 111% of forecast. For months 37 to 48, the MEDai forecast with trend applied was \$2,010 in PMPM expenditures. The actual amount was \$2,060, or 102% of forecast (Exhibit 7-23).



Exhibit 7-23 – Members with Heart Failure as Most Expensive Diagnosis
Total PMPM Expenditures

At the category-of-service level in the first 12 months, expenditures increased for nearly all services (Exhibit 7-24).

Exhibit 7-24 – Members with Heart Failure as Most Expensive Diagnosis PMPM Expenditures by Category of Service

| Category of Service | PMPM<br>12 Months Prior to<br>Engagement | PMPM<br>First 12 Months of<br>Engagement | Dollar Change<br>(Engaged minus<br>Prior to<br>Engagement) | Percent Change<br>(As Percent of<br>PMPM Prior to<br>Engagement) |
|---------------------|------------------------------------------|------------------------------------------|------------------------------------------------------------|--------------------------------------------------------------