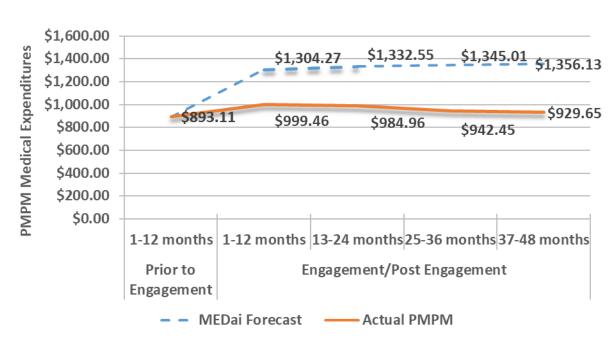

penditures for participants with COPD during the 12 months prior to engagement and compared actual medical expenditures to forecast for the first 12 months of engagement. MEDai forecasted that participants with COPD would incur an average of \$1,304 in PMPM expenditures in the first 12 months of engagement. The actual amount was \$999, or 77% of forecast. For months 13 to 24, the MEDai forecast with trend applied was \$1,333 in PMPM expenditures. The actual amount was \$985, or 74% of forecast. For months 25 to 36, the MEDai forecast with trend applied was \$1,345 in PMPM expenditures. The actual amount was \$942, or 70% of forecast. For months 37 to 48, the MEDai forecast with trend applied was \$1,356 in PMPM expenditures. The actual amount was \$930, or 69% of forecast (Exhibit 4-19).



Exhibit 4-19 – Participants with COPD as Most Expensive Diagnosis
Total PMPM Expenditures

At the category-of-service level in the first 12 months of engagement, inpatient hospital and physician expenditures declined slightly, while other service costs increased, with pharmacy costs experiencing the most significant growth (Exhibit 4-20).

Exhibit 4-20 – Participants with COPD as Most Expensive Diagnosis PMPM Expenditures by Category of Service

| Category of Service | PMPM<br>12 Months Prior to<br>Engagement | PMPM<br>First 12 Months of<br>Engagement | Dollar Change<br>(Engaged minus<br>Prior to<br>Engagement) | Percent Change<br>(As Percent of<br>PMPM Prior to<br>Engagement) |
|---------------------|------------------------------------------|------------------------------------------|-