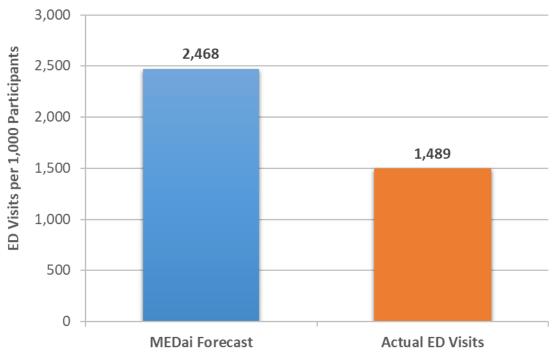

| 72%                   |

#### Utilization

MEDai forecasted that participants with COPD would incur 3,706 inpatient days per 1,000 participants in the first 12 months of engagement. The actual rate was 1,571, or 42 percent of forecast (Exhibit 4-17).

Exhibit 4-17 – Participants with COPD as Most Expensive Diagnosis Inpatient Utilization - First 12 Months Following Engagement, per 1,000 Participants



MEDai forecasted that participants with COPD would incur 2,468 emergency department visits per 1,000 participants in the first 12 months of engagement. The actual rate was 1,489, or 60 percent of forecast (Exhibit 4-18).

Exhibit 4-18 – Participants with COPD as Most Expensive Diagnosis Emergency Department Utilization - First 12 Months Following Engagement, per 1,000 Participants



## Medical Expenditures – Total and by Category of Service

PHPG documented total PMPM medical expenditures for participants with COPD during the 12 months prior to engagement and compared actual medical expenditures to forecast for the first 12 months of engagement. MEDai forecasted that participants with COPD would incur an average of \$1,304 in PMPM expenditures in the first 12 months of engagement. The actual amount was \$999, or 77% of forecast. For months 13 to 24, the MEDai forecast with trend applied was \$1,333 in PMPM expenditures. The actual amount was \$985, or 74% of forecast. For months 25 to 36, the MEDai forecast with trend applied was \$1,345 in PMPM expenditures. The actual amount was \$942, or 70% of forecast. For months 37 to 48, the MEDai forecast with trend applied