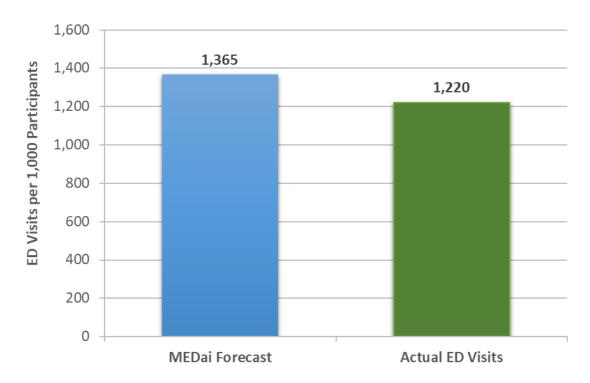

59,851,877                  |

# **Utilization and Expenditure Evaluation – All Members**

This section presents consolidated trend data across all 10,107 members aligned with a practice facilitation provider who did not participate in health coaching but met the other criteria for inclusion in the analysis.

#### Utilization

MEDai projected members in total would incur 897 inpatient days per 1,000 over the 12 month forecast period. The actual rate was 611, or 68 percent of forecast (Exhibit 7-36).



Exhibit 7-36 – All Members
Inpatient Utilization – 12-Month Projection, per 1,000 Participants

MEDai projected members in total would incur 1,365 emergency department visits per 1,000 over the 12-month forecast period. The actual rate was 1,220, or 89 percent of forecast (Exhibit 7-37).





#### Medical Expenditures – Total and by Category of Service

MEDai projected that members in total would incur an average of \$616 in PMPM expenditures over the 12-month forecast period. The actual amount was \$378, or 61% of forecast. For months 13 to 24, the MEDai forecast with trend applied was \$630 in PMPM expenditures. The actual amount was \$363, or 58% of forecast. For months 25 to 36, the MEDai forecast with trend applied was \$647 in PMPM expenditures. The actual amount was \$347, or 54% of forecast. For months 37 to 48, the MEDai forecast with trend applied was \$660 in PMPM expenditures. The actual amount was \$325, or 49% of forecast (Exhibit 7-38).



At the category-of-service level in the first 12 months, expenditures increased for all services except behavioral health a