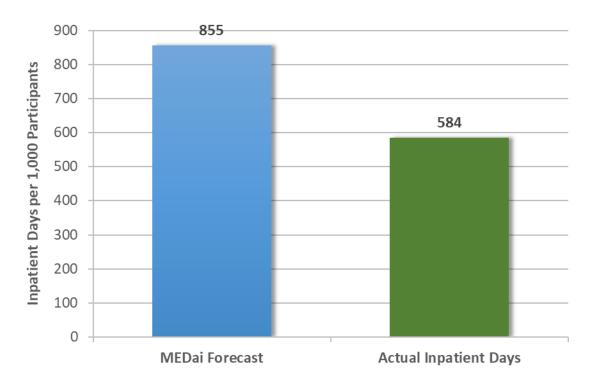

|
| Months 37 - 48    | 17               | \$44.25                             | \$752                         |
| Total             | 958              | (\$120.48)                          | (\$115,419)                   |

# **COPD Population Utilization and Expenditure Evaluation**

The SoonerCare HMP practice facilitation sites in SFY 2017 included 687 members who were not participating in health coaching and for whom COPD was the most expensive diagnosis.

## Utilization

MEDai projected that members with COPD would incur 855 inpatient days per 1,000 over the 12 month forecast period. The actual rate was 584, or 68 percent of forecast (Exhibit 7-11).

Exhibit 7-11 – Members with COPD as Most Expensive Diagnosis Inpatient Utilization – 12-Month Projection, per 1,000 Participants



MEDai projected that members with COPD would incur 1,558 emergency department visits per 1,000 over the 12-month forecast period. The actual rate was 1,528, or 98 percent of forecast (Exhibit 7-12).

Exhibit 7-12 – Members with COPD as Most Expensive Diagnosis Emergency Department Utilization – 12-Month Projection, per 1,000 Participants



## Medical Expenditures – Total and by Category of Service

MEDai projected that members with COPD would incur an average of \$426 in PMPM expenditures over the 12-month forecast period. The actual amount was \$324, or 76% of forecast. For months 13 to 24, the MEDai forecast with trend applied was \$438 in PMPM expenditures. The actual amount was \$313, or 72% of forecast. For months 25 to 35, the MEDai forecast with trend applied was \$450 in PMPM ex