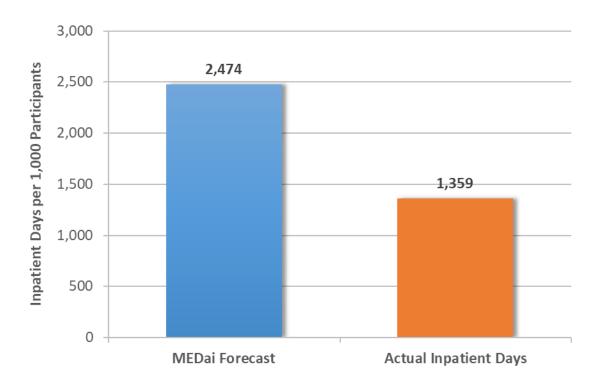

| Percent w/Comorbidity |
|-------------------------|-----------------------|
| Asthma                  | 25%                   |
| Coronary Artery Disease | 19%                   |
| COPD                    | 42%                   |
| Diabetes                | 43%                   |
| Heart Failure           | 12%                   |
| Hypertension            |                       |

### Utilization

MEDai forecasted that participants with hypertension would incur 2,474 inpatient days per 1,000 participants in the first 12 months of engagement. The actual rate was 1,359, or 55 percent of forecast (Exhibit 4-38).

Exhibit 4-38 – Participants with Hypertension as Most Expensive Diagnosis Inpatient Utilization - First 12 Months Following Engagement, per 1,000 Participants



MEDai forecasted that participants with hypertension would incur 2,525 emergency department visits per 1,000 participants in the first 12 months of engagement. The actual rate was 1,717, or 68 percent of forecast (Exhibit 4-39).

Exhibit 4-39 – Participants with Hypertension as Most Expensive Diagnosis Emergency Department Utilization - First 12 Months Following Engagement, per 1,000 Participants



## Medical Expenditures – Total and by Category of Service

PHPG documented total PMPM medical expenditures for participants with hypertension during the 12 months prior to engagement and compared actual medical expenditures to forecast for the first 12 months of engagement. MEDai forecasted that participants with hypertension would incur an average of \$1,222 in PMPM expenditures in the firs