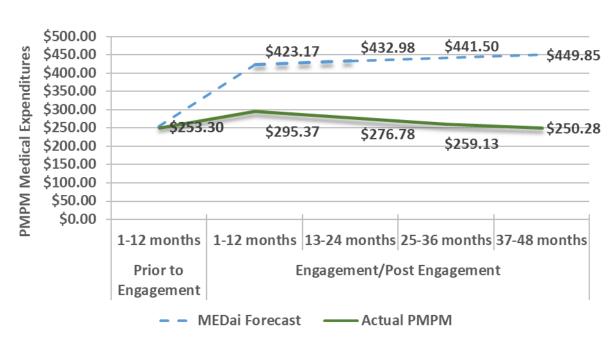

bers with Asthma as Most Expensive Diagnosis Emergency Department Utilization – 12-Month Projection, per 1,000 Participants



## Medical Expenditures – Total and by Category of Service

MEDai projected that members with asthma would incur an average of \$423 in PMPM expenditures over the 12-month forecast period. The actual amount was \$295, or 70% of forecast. For months 13 to 24, the MEDai forecast with trend applied was \$432 in PMPM expenditures. The actual amount was \$277, or 64% of forecast. For months 25 to 36, the MEDai forecast with trend applied was \$442 in PMPM expenditures. The actual amount was \$259, or 59% of forecast. For months 37 to 48, the MEDai forecast with trend applied was \$450 in PMPM expenditures. The actual amount was \$250, or 56% of forecast (Exhibit 7-3).



Exhibit 4-5 – Participants with Asthma as Most Expensive Diagnosis

Total PMPM Expenditures

At the category-of-service level in the first 12 months, expenditures increased for nearly all services (Exhibit 7-4).

Exhibit 7-4 – Members with Asthma as Most Expensive Diagnosis

PMPM Expenditures by Category of Service

| Category of Service | PMPM<br>12 Months Prior to<br>Engagement | PMPM<br>First 12 Months of<br>Engagement | Dollar Change<br>(Engaged minus<br>Prior to<br>Engagement) | Percent Change<br>(As Percent of<br>PMPM Prior to<br>Engagement) |
|---------------------|------------------------------------------|------------------------------------------|------------------------------------------------------------|------------------------------------------------------------------|
| In