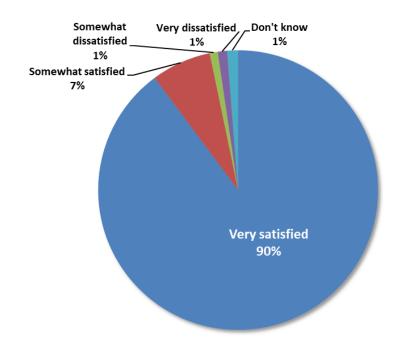

|  |  |  |  |  |  |  |

Among the members who reported having a goal but not yet achieving it, 60 percent of initial survey respondents and 71 percent of follow-up survey respondents stated they were "very confident" they would ultimately accomplish it.

Regardless of their status, members were overwhelmingly positive about the role of the health coach, with 96 percent of initial survey respondents and 97 percent of follow-up survey respondents stating that their coach had been "very helpful" to them in achieving their goal.

This positive attitude carried over to the members' overall satisfaction with their health coaches. Ninety percent of initial survey respondents stated they were "very satisfied" with their coach (Exhibit 2-24 on the following page).



Exhibit 2-24 – Satisfaction with Health Coach – Initial Survey (Aggregate)

The high level of satisfaction was registered across survey time periods and between the initial and follow-up surveys, although the trendlines for the two groups diverged. The percentage reporting themselves as "very satisfied" increased across survey time periods for the initial survey group, while it declined in the most recent follow-up survey, with the portion rating themselves "somewhat satisfied" increasing by a commensurate amount (Exhibit 2-25).

Exhibit 2-25- Satisfaction with Health Coach -Initial Survey (Longitudinal) & Follow-up

|                                 | Satisfaction with Health Coach |                              |                              |                              |           |