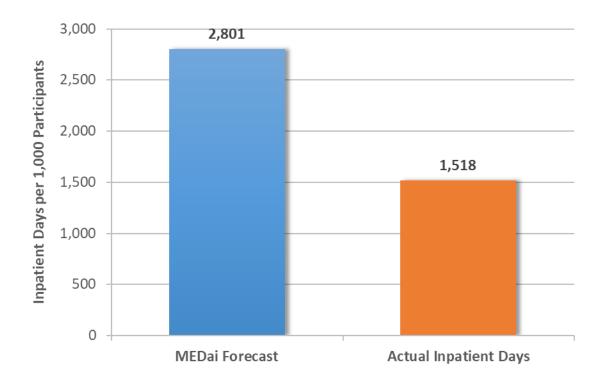

| \$21,029,454                  |

# **Utilization and Expenditure Evaluation – All Participants**

This section presents consolidated trend data across all 6,018 SoonerCare HMP health coaching participants, regardless of diagnosis. For approximately 72 percent of participants, the most expensive diagnosis at the time of engagement was one of the six target chronic impact conditions.

### Utilization

MEDai forecasted that SoonerCare HMP participants as a group would incur 2,801 inpatient days per 1,000 participants in the first 12 months of engagement. The actual rate was 1,518, or 54 percent of forecast (Exhibit 4-43).

Exhibit 4-43 – All SoonerCare HMP Health Coaching Participants
Inpatient Utilization - First 12 Months Following Engagement, per 1,000 Participants



MEDai forecasted that SoonerCare HMP participants as a group would incur 2,391 emergency department visits per 1,000 participants in the first 12 months of engagement. The actual rate was 1,753, or 73 percent of forecast (Exhibit 4-44).

Exhibit 4-44 – All SoonerCare HMP Health Coaching Participants
Emergency Department Utilization - First 12 Months Following Engagement, per 1,000 Participants



## Medical Expenditures - Total and by Category of Service

PHPG documented total PMPM medical expenditures for all SoonerCare HMP participants as a group and compared actual medical expenditures to forecast for the first 12 months of engagement. MEDai forecasted that the participant population would incur an average of \$1,111 in PMPM expenditures in the first 12 months of engagement. The actua