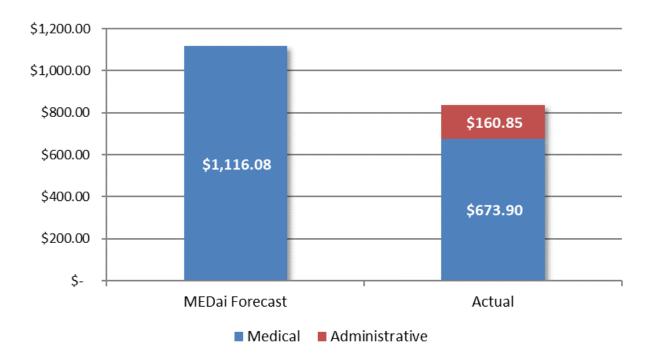

nistrative expenses.

## Cost Effectiveness Calculation55

PHPG performed a cost effectiveness test by comparing forecasted costs to actual costs during SFY 2014 through SFY 2017, inclusive of SoonerCare HMP health coaching administrative expenses.

SoonerCare HMP health coaching participants, as a group, were forecasted to incur average medical costs of \$1,116.08<sup>56</sup>. Their actual average PMPM medical costs were \$673.90. With the addition of \$160.85 in average PMPM administrative expenses, total actual costs were \$834.75. Medical expenses accounted for 81 percent of the total and administrative expenses for the other 19 percent. Overall, SoonerCare HMP health coaching participant PMPM expenses, inclusive of administrative costs, were 74.8 percent of forecast (Exhibit 4-49).



Exhibit 4-49 - SoonerCare HMP Health Coaching PMPM Savings

-

<sup>&</sup>lt;sup>55</sup> PMPM and aggregate values differ slightly due to rounding.

 $<sup>^{56}</sup>$  This represents a weighted average (by member months) of the forecasted PMPM values for the first 12 months, months 13 - 24 and months 25 - 36, as shown in exhibit 4-45.

On an aggregate basis, the health coaching portion of the SoonerCare HMP achieved net savings during its initial 48 months of operation (July 2013 through June 2017) of \$41.5 million, up from \$3.4 million in its first 12 months, \$12.8 million in its first 24 months and \$27.0 million in its first 36 months (Exhibit 4-50).

Exhibit 4-50 – All SoonerCare HMP Health Coaching Participants
Aggregate Savings – Net of Administrative Expenses

| Medical Sa