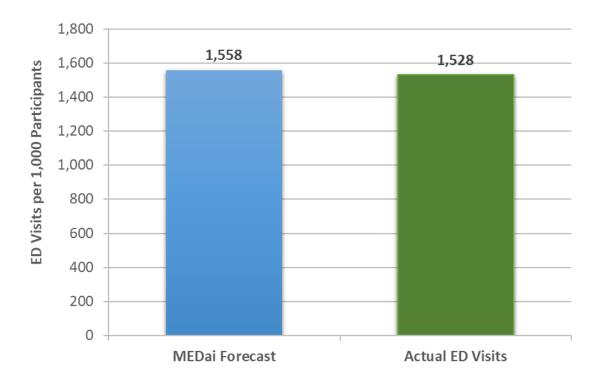

FY 2017 included 687 members who were not participating in health coaching and for whom COPD was the most expensive diagnosis.

## Utilization

MEDai projected that members with COPD would incur 855 inpatient days per 1,000 over the 12 month forecast period. The actual rate was 584, or 68 percent of forecast (Exhibit 7-11).

Exhibit 7-11 – Members with COPD as Most Expensive Diagnosis Inpatient Utilization – 12-Month Projection, per 1,000 Participants



MEDai projected that members with COPD would incur 1,558 emergency department visits per 1,000 over the 12-month forecast period. The actual rate was 1,528, or 98 percent of forecast (Exhibit 7-12).

Exhibit 7-12 – Members with COPD as Most Expensive Diagnosis Emergency Department Utilization – 12-Month Projection, per 1,000 Participants



## Medical Expenditures – Total and by Category of Service

MEDai projected that members with COPD would incur an average of \$426 in PMPM expenditures over the 12-month forecast period. The actual amount was \$324, or 76% of forecast. For months 13 to 24, the MEDai forecast with trend applied was \$438 in PMPM expenditures. The actual amount was \$313, or 72% of forecast. For months 25 to 35, the MEDai forecast with trend applied was \$450 in PMPM expenditures. The actual amount was \$310, or 69% of forecast. For months 37 to 48, the MEDai forecast with trend applied was \$457 in PMPM expenditures. The actual amount was \$302, or 69% of forecast (Exhibit 7-13).



Exhibit 7-13 – Members with COPD as Most Expensive Diagnosis
Total PMPM Expenditures

At the category-of-service level in th