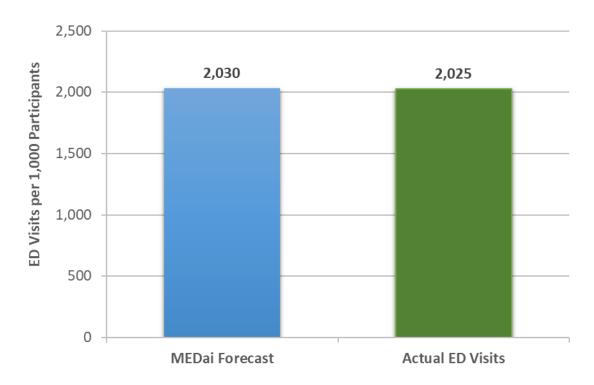

cipating in health coaching and for whom hypertension was the most expensive diagnosis.

#### Utilization

MEDai projected that members with hypertension would incur 2,292 inpatient days per 1,000 over the 12 month forecast period. The actual rate was 1,520, or 66 percent of forecast (Exhibit 7-26).

Exhibit 7-26 – Members with Hypertension as Most Expensive Diagnosis Inpatient Utilization – 12-Month Projection, per 1,000 Participants



MEDai projected that members with hypertension would incur 2,030 emergency department visits per 1,000 over the 12-month forecast period. The actual rate was 2,025, or 100 percent of forecast (Exhibit 7-27).

Exhibit 7-27 – Members with Hypertension as Most Expensive Diagnosis Emergency Department Utilization – 12-Month Projection, per 1,000 Participants



#### Medical Expenditures – Total and by Category of Service

MEDai projected that members with hypertension would incur an average of \$1,354 in PMPM expenditures over the 12-month forecast period. The actual amount was \$743, or 55% of forecast. For months 13 to 24, the MEDai forecast with trend applied was \$1,385 in PMPM expenditures. The actual amount was \$696, or 50% of forecast. For months 25 to 36, the MEDai forecast with trend applied was \$1,407 in PMPM expenditures. The actual amount was \$643, or 46% of forecast. For months 37 to 48, the MEDai forecast with trend applied was \$1,419 in PMPM expenditures. The actual amount was \$623, or 44% of forecast (Exhibit 7-28).



Exhibit 7-28 – Members with Hypertension as Most Expensive Diagnosis
Total PMPM Expenditures

At the categ