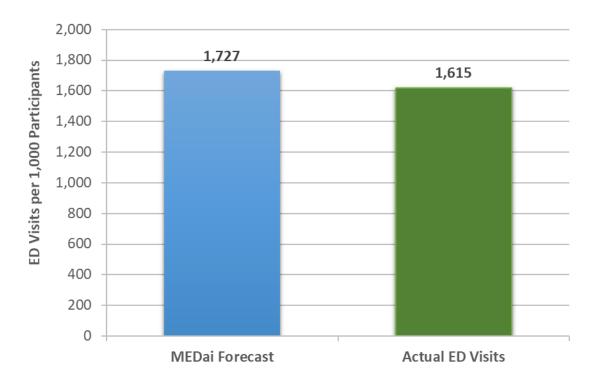

61, or 97 percent of forecast (Exhibit 7-1). (As noted in chapter four, the rate for all Oklahomans in 2016 was 562 days per 1,000.)





-

<sup>&</sup>lt;sup>59</sup> As with the health coaching analysis, all MEDai forecasts assume no intervention in terms of care management. PMPM rate calculated for portion of year that each participant was engaged in program.

MEDai projected that members with asthma would incur 1,727 emergency department visits per 1,000 over the 12-month forecast period. The actual rate was 1,615, or 94 percent of forecast (Exhibit 7-2). (As noted in chapter four, the rate for all Oklahomans in 2015 was 466 visits per 1,000.)

Exhibit 7-2 – Members with Asthma as Most Expensive Diagnosis Emergency Department Utilization – 12-Month Projection, per 1,000 Participants



## Medical Expenditures – Total and by Category of Service

MEDai projected that members with asthma would incur an average of \$423 in PMPM expenditures over the 12-month forecast period. The actual amount was \$295, or 70% of forecast. For months 13 to 24, the MEDai forecast with trend applied was \$432 in PMPM expenditures. The actual amount was \$277, or 64% of forecast. For months 25 to 36, the MEDai forecast with trend applied was \$442 in PMPM expenditures. The actual amount was \$259, or 59% of forecast. For months 37 to 48, the MEDai forecast with trend applied was \$450 in PMPM expenditures. The actual amount was \$250, or 56% of forecast (Exhibit 7-3).



Exhibit 4-5 – Participants with Asthma as Most Expensive Diagnosis

Total PMPM Expenditures

At the category-of-service lev