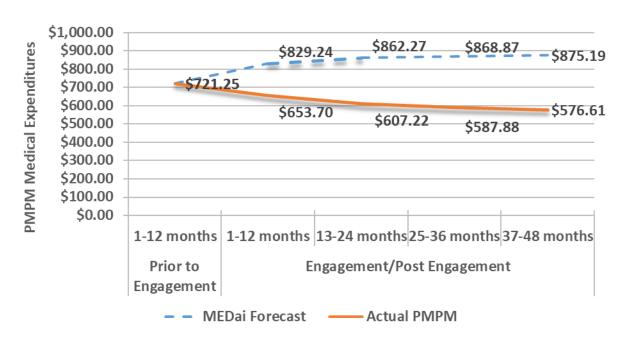

participants with asthma during the 12 months prior to engagement and compared actual medical expenditures to forecast for the first 12 months of engagement<sup>50</sup>. MEDai forecasted that participants with asthma would incur an average of \$829 in PMPM expenditures in the first 12 months of engagement. The actual amount was \$654, or 79 percent of forecast. For months 13 to 24, the MEDai forecast with trend applied was \$862 in PMPM expenditures. The actual amount was \$607, or 70% of forecast. For months 25 to 36, the MEDai forecast with trend applied was \$869 in PMPM expenditures. The actual amount was \$588, or 68% of forecast. For months 37 to 48, the MEDai forecast with trend applied was \$875 in PMPM expenditures. The actual amount was \$577, or 66% of forecast (Exhibit 4-5).



Exhibit 4-5 – Participants with Asthma as Most Expensive Diagnosis
Total PMPM Expenditures

-

<sup>&</sup>lt;sup>50</sup> PMPM rate calculated for portion of year that each participant was engaged in program.

At the category-of-service level, the most significant declines in the first 12 months of engagement occurred within hospital and behavioral health expenditures (Exhibit 4-6).

Exhibit 4-6 – Participants with Asthma as Most Expensive Diagnosis

PMPM Expenditures by Category of Service

| Category of Service | PMPM<br>12 Months Prior to<br>Engagement | PMPM<br>First 12 Months of<br>Engagement | Dollar Change<br>(Engaged minus<br>Prior to<br>Engagement) | Percent Change<br>(As Percent of<br>PMPM Prior to<br>Engagement) |
|---------------------|---------------------------------------