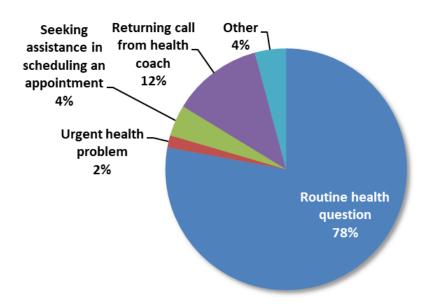

| 28.7%     |  |  |  |
| No                     | 84.0%                | 71.7%                                                    | 70.4%                        | 68.9%                        | 70.0%     |  | 83.6%                        | 73.3%                        | 61.0%                        | 70.9%     |  |  |  |
| Don't know/not<br>sure | 0.0%                 | 0% 0.0% 0.2% 0.0% <b>0.1%</b> 0.0% 0.0% 1.0% <b>0.4%</b> |                              |                              |           |  |                              |                              |                              |           |  |  |  |

Among those who had tried calling, a majority (78 percent of initial survey respondents) reported their most recent call concerned a routine health question (Exhibit 2-14).



Exhibit 2-14 – Reason for Most Recent Call – Initial Survey (Aggregate)

A majority of follow-up survey respondents also called with a routine health question (Exhibit 2-15). However, in the most recent survey period, a higher percentage of both respondent groups reported returning a call from the health coach.

Exhibit 2-15 – Reason for Most Recent Call – Initial Survey (Longitudinal) & Follow-up

|                                                 |                      | Reason for Most Recent Call to Health Coach |                              |                              |           |  |                              |                              |                              |           |  |  |  |
|-------------------------------------------------|----------------------|----------