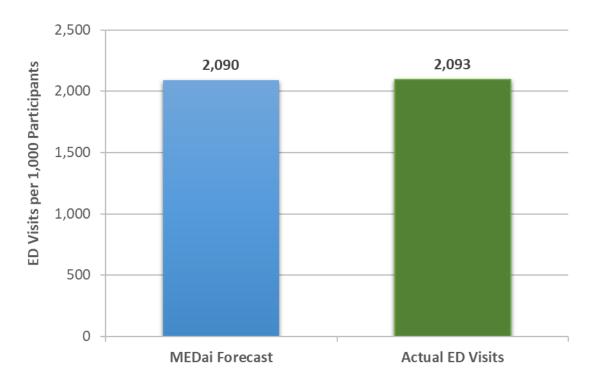

ers who were not participating in health coaching and for whom diabetes was the most expensive diagnosis.

## Utilization

MEDai projected that members with diabetes would incur 5,582 inpatient days per 1,000 over the 12 month forecast period. The actual rate was 2,478, or 44 percent of forecast (Exhibit 7-16).

Exhibit 7-16 – Members with Diabetes as Most Expensive Diagnosis Inpatient Utilization – 12-Month Projection, per 1,000 Participants



MEDai projected that members with diabetes would incur 2,090 emergency department visits per 1,000 over the 12-month forecast period. The actual rate was 2,093, or 100 percent of forecast (Exhibit 7-17).

Exhibit 7-17 – Members with Diabetes as Most Expensive Diagnosis Emergency Department Utilization – 12-Month Projection, per 1,000 Participants



## Medical Expenditures – Total and by Category of Service

MEDai projected that members with diabetes would incur an average of \$1,460 in PMPM expenditures over the 12-month forecast period. The actual amount was \$1,022, or 70% of forecast. For months 13 to 24, the MEDai forecast with trend applied was \$1,501 in PMPM expenditures. The actual amount was \$971, or 65% of forecast. For months 25 to 36, the MEDai forecast with trend applied was \$1,516 in PMPM expenditures. The actual amount was \$924, or 61% of forecast. For months 37 to 48, the MEDai forecast with trend applied was \$1,528 in PMPM expenditures. The actual amount was \$916, or 60% of forecast (Exhibit 7-18).



Exhibit 7-18 – Members with Diabetes as Most Expensive Diagnosis
Total PMPM Expenditures

At the category-of-s