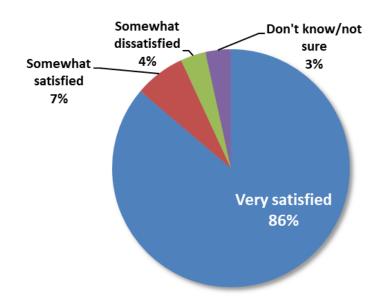

spondents)
- Improved documentation (16 respondents)
- Better education of patients with chronic conditions, including provision of educational materials (16 respondents)
- Increased attention/diligence in use of charts (14 respondents)
- Increased staff involvement in chronic care workups (14 respondents)
- Use of flow sheets/forms provided by the practice facilitator or created through CareMeasures (nine respondents)
- Better office organization overall (two respondents)

Twenty-six of the 29 respondents (90 percent) stated that their practice had become more effective in managing patients with chronic conditions as a result of their participation in practice facilitation. This translated into a high level of satisfaction with the overall practice facilitation experience (Exhibit 5-3).



Exhibit 5-3 – Overall Satisfaction with Practice Facilitation Experience

Consistent with this result, 90 percent of respondents said they would recommend the practice facilitation program to other physicians caring for patients with chronic conditions. The others did not know/were not sure.

### **Health Coach Activities**

Twenty-five of the 29 respondents stated they had a health coach currently assigned to their practice. The 25 respondents were asked to rate the importance of the activities performed by the health coach. A majority rated each of the activities as "very important" (Exhibit 5-4).

**Exhibit 5-4** – Importance of Health Coaching Activities

|    |                                                                                                                       | Lev