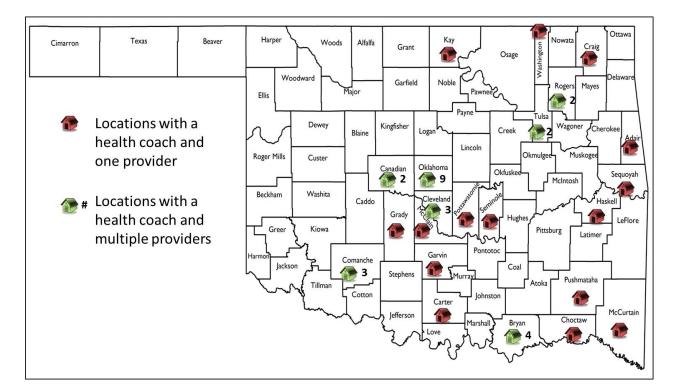

cally offered a health coach. Providers already participating in two other care management programs, Health Access Networks and the Comprehensive Primary Care Initiative (CPCI) were excluded from the process.

Telligen initially trained and deployed 26 health coaches at the program's outset to work full time at participating practices. Most were assigned to a single practice, although five health coaches divided their time across two or more smaller practices with insufficient caseloads to support a full time coach on their own. Telligen also initially deployed eight practice facilitators to work in collaboration with health coaches.

Telligen has added provider sites over time, bringing the total number of locations with a SoonerCare HMP health coach to 40, as of May 2018 (Exhibit 1-4).



Exhibit 1-4 - Practice Facilitation/Health Coach Sites (May 2018)

#### **Initial Transition of Members**

At the time of the transition from the first to second generation HMP, participants in nurse care management receiving care in a qualifying practice were offered the opportunity to transition to a health coach. Participants not aligned with a qualifying practice were given the opportunity to work with a new telephonic Chronic Care Unit (CCU) operated directly by the OHCA.

#### Post-Transition HMP Enrollment

Post-transition, Telligen continues to identify HMP candidates from the SoonerCare Choice population through analysis of MEDai data. Providers also refer patients to Telligen for review and possible enrollment into the SoonerCare HMP.

Expansion of HMP and Introduction of Telep