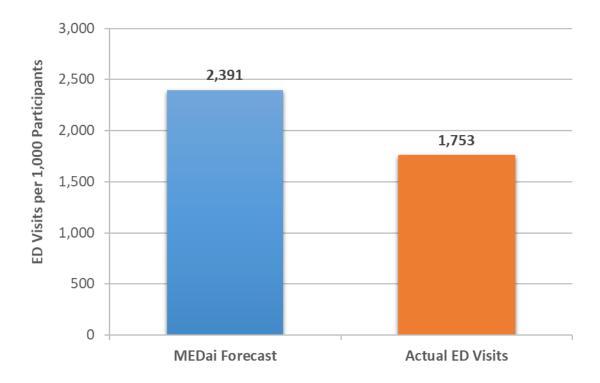

itions.

### Utilization

MEDai forecasted that SoonerCare HMP participants as a group would incur 2,801 inpatient days per 1,000 participants in the first 12 months of engagement. The actual rate was 1,518, or 54 percent of forecast (Exhibit 4-43).

Exhibit 4-43 – All SoonerCare HMP Health Coaching Participants
Inpatient Utilization - First 12 Months Following Engagement, per 1,000 Participants



MEDai forecasted that SoonerCare HMP participants as a group would incur 2,391 emergency department visits per 1,000 participants in the first 12 months of engagement. The actual rate was 1,753, or 73 percent of forecast (Exhibit 4-44).

Exhibit 4-44 – All SoonerCare HMP Health Coaching Participants
Emergency Department Utilization - First 12 Months Following Engagement, per 1,000 Participants



## Medical Expenditures - Total and by Category of Service

PHPG documented total PMPM medical expenditures for all SoonerCare HMP participants as a group and compared actual medical expenditures to forecast for the first 12 months of engagement. MEDai forecasted that the participant population would incur an average of \$1,111 in PMPM expenditures in the first 12 months of engagement. The actual amount was \$701, or 63% of forecast. For months 13 to 24, the MEDai forecast with trend applied was \$1,122 in PMPM expenditures. The actual amount was \$640, or 57% of forecast. For months 25 to 36, the MEDai forecast with trend applied was \$1,133 in PMPM expenditures. The actual amount was \$596, or 53% of forecast. For months 37 to 48, the MEDai forecast with trend applied was \$1,148 in PM