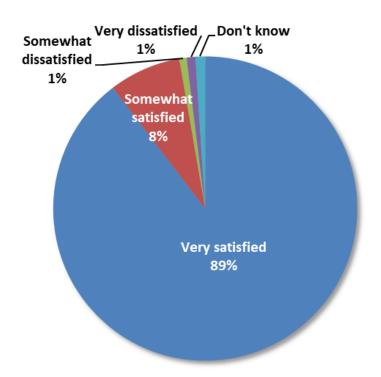

total to 100 percent due to rounding.

2

<sup>&</sup>lt;sup>38</sup> "N/A – not discussed" includes members for whom no inquiry was made. "Discussed but not applicable" column refers to members for whom an inquiry was made but the category did not apply (e.g., non-tobacco users).

#### **Overall Satisfaction**

Survey respondents reported very high levels of satisfaction with the SoonerCare HMP overall, consistent with their opinion of the health coach, who serves as the face of the program. Eighty-nine percent of initial survey respondents reported being "very satisfied" (Exhibit 2-33). An even higher percentage (95 percent of initial survey respondents and 97 percent of follow-up survey respondents) said they would recommend the program to a friend with health care needs like theirs.



Exhibit 2-33 – Overall Satisfaction with SoonerCare HMP – Initial Survey (Aggregate)

The "very satisfied" percentage increased across the first three survey time periods among initial survey respondents before declining slightly in the most recent period. The "very satisfied" percentage also declined among follow-up survey respondents in the most recent time period. However, the "somewhat satisfied" segment increased within both survey groups such that the percentage reporting themselves as "satisfied" remained stable (Exhibit 2-34 on the following page).

Exhibit 2-34 – Overall Satisfaction with SoonerCare HMP –
Initial Survey (Longitudinal) & Follow-up

|                                 |                      | Satisfaction with SoonerCare HMP |                              |