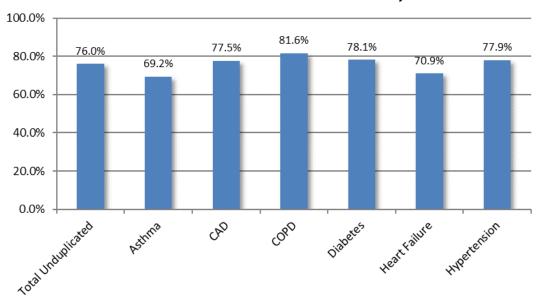

conditions<sup>27</sup> (asthma, COPD, coronary artery disease, diabetes, heart failure and hypertension) (Exhibit 1-10). The SFY 2017 distribution was very similar to the distribution in SFY 2014 and SFY2015.



Exhibit 1-10 – Number of Physical Health Chronic Conditions

-

<sup>&</sup>lt;sup>27</sup> These conditions are used by MEDai as part of its calculation of chronic impact scores.

Seventy-six percent of the participant population in SFY 2017 also had both a physical and behavioral health condition. Among the six priority physical health conditions, the co-morbidity prevalence ranged from approximately 82 percent in the case of persons with COPD to 69 percent among persons with asthma (Exhibit 1-11).<sup>28</sup> The percentages once again were almost unchanged from prior years.



Exhibit 1-11 - Behavioral Health Co-morbidity Rate

#### Conclusion

Overall, health coaching participants demonstrate the characteristics expected of a population that could benefit from care management. Most have two or more chronic physical health conditions, often coupled with serious acute conditions. The population also has significant behavioral health needs that can complicate adherence to guidelines for self-management of physical health conditions and maintaining a healthy lifestyle.

.

<sup>&</sup>lt;sup>28</sup> Behavioral health comorbidity defined as diagnosis codes 290-319 being one of the participant's top three most common or most expensive diagnosis, by claim count and paid amount, respectively.

# **SoonerCare HMP Independent Evaluation**

The OHCA has retained the Pa