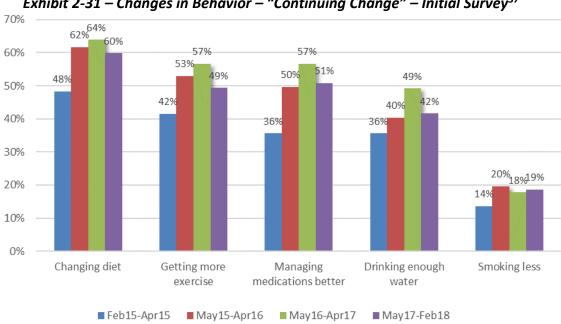

rcentage also reported continuing to make changes with respect to exercise, diet, water intake and medication management. Smaller percentages reported working to reduce tobacco, alcohol or other substance use.

The percentage that reported continuing change generally increased from the first to third initial survey groups, before dropping in the most recent survey time period. Even with the recent

\_

<sup>&</sup>lt;sup>36</sup> The areas of inquiry overlap somewhat with the content of action plans adopted by members. However, the questions in this section were asked of all members, regardless of what they reported with respect to having an action plan.

decline, the percentage that reported continuing change was higher than in the initial time period for all behaviors (Exhibit 2 - 31).



Exhibit 2-31 – Changes in Behavior – "Continuing Change" – Initial Survey<sup>37</sup>

The results for the initial survey, in aggregate, and the follow-up survey were very similar across the six behaviors (Exhibit 2-32 on the following page).

<sup>&</sup>lt;sup>37</sup> The sixth behavior, drinking or using other substances less, was identified as an area of continuing change by 1.5 percent of the initial survey group and 1.8 percent of the follow-up survey group. It is omitted from the exhibit due to the difference in scale versus the other behavior items.

Exhibit 2-32- Changes in Behavior - Initial Survey (Aggregate) & Follow-up

|                                    |               | Discussion and Change in Behavior       |                        |                               |