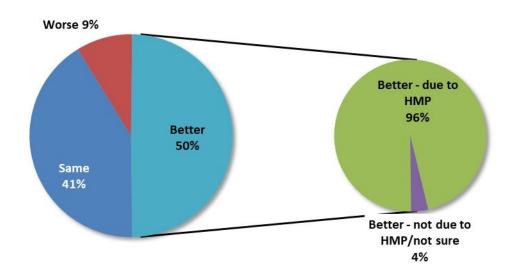

rounding.

When next asked if their health status had changed since enrolling in the SoonerCare HMP, the largest segment of initial survey respondents (48 percent) said it was "about the same". However, nearly as many (44 percent) said their health was "better" and only eight percent said it was "worse". Among those respondents who reported a positive change, nearly all (95 percent) credited the SoonerCare HMP with contributing to their improved health (Exhibit 2-29).

Exhibit 2-29 – Health Status as Compared to Pre-HMP Enrollment – Initial Survey (Aggregate)



The results were even more encouraging among follow-up survey respondents. The largest segment (50 percent) reported improved health, with nearly all (96 percent) percent crediting this improvement to the program (Exhibit 2-30).



Exhibit 2-30 – Health Status as Compared to Pre-HMP Enrollment – Follow-up Survey

Respondents in the follow-up survey who stated that the SoonerCare HMP contributed to their improvement in health were asked to provide examples of the program's impact. The answers generally mirrored the achieved goals shown in Exhibit 2-23.

Respondents in both the initial and follow-up survey groups also were asked whether their health coach had tried to help them improve their health by changing behaviors and, if so, whether they had in fact made a change<sup>36</sup>. Respondents were asked whether their health coach discussed behavior changes with respect to: smoking, exercise, diet, medication management, water intake and alcohol/substance consumption. If yes, respondents were asked about the impact