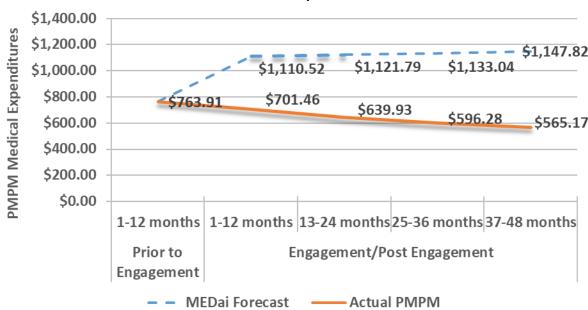

l PMPM medical expenditures for all SoonerCare HMP participants as a group and compared actual medical expenditures to forecast for the first 12 months of engagement. MEDai forecasted that the participant population would incur an average of \$1,111 in PMPM expenditures in the first 12 months of engagement. The actual amount was \$701, or 63% of forecast. For months 13 to 24, the MEDai forecast with trend applied was \$1,122 in PMPM expenditures. The actual amount was \$640, or 57% of forecast. For months 25 to 36, the MEDai forecast with trend applied was \$1,133 in PMPM expenditures. The actual amount was \$596, or 53% of forecast. For months 37 to 48, the MEDai forecast with trend applied was \$1,148 in PMPM expenditures. The actual amount was \$565, or 49% of forecast (Exhibit 4-45).



Exhibit 4-45 – All SoonerCare HMP Health Coaching Participants
Total PMPM Expenditures

At the category-of-service level in the first 12 months of engagement, all service costs declined except pharmacy (Exhibit 4-46).

Exhibit 4-46 – All SoonerCare HMP Health Coaching Participants
PMPM Expenditures by Category of Service

| Category of Service | PMPM<br>12 Months Prior to<br>Engagement | PMPM<br>First 12 Months of<br>Engagement | Dollar Change<br>(Engaged minus<br>Prior to<br>Engagement) | Percent Change<br>(As Percent of<br>PMPM Prior to<br>Engagement) |
|---------------------|------------------------------------------|------------------------------------------|------------------------------------------------------------|------------------------------------------------------------------