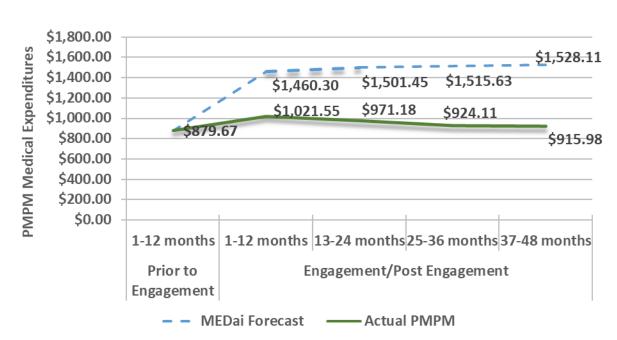

tes as Most Expensive Diagnosis Emergency Department Utilization – 12-Month Projection, per 1,000 Participants



## Medical Expenditures – Total and by Category of Service

MEDai projected that members with diabetes would incur an average of \$1,460 in PMPM expenditures over the 12-month forecast period. The actual amount was \$1,022, or 70% of forecast. For months 13 to 24, the MEDai forecast with trend applied was \$1,501 in PMPM expenditures. The actual amount was \$971, or 65% of forecast. For months 25 to 36, the MEDai forecast with trend applied was \$1,516 in PMPM expenditures. The actual amount was \$924, or 61% of forecast. For months 37 to 48, the MEDai forecast with trend applied was \$1,528 in PMPM expenditures. The actual amount was \$916, or 60% of forecast (Exhibit 7-18).



Exhibit 7-18 – Members with Diabetes as Most Expensive Diagnosis
Total PMPM Expenditures

At the category-of-service level in the first 12 months, expenditures increased for nearly all services (Exhibit 7-19).

Exhibit 7-19 – Members with Diabetes as Most Expensive Diagnosis PMPM Expenditures by Category of Service

| Category of Service | PMPM<br>12 Months Prior to<br>Engagement | PMPM<br>First 12 Months of<br>Engagement | Dollar Change<br>(Engaged minus<br>Prior to<br>Engagement) | Percent Change<br>(As Percent of<br>PMPM Prior to<br>Engagement) |
|---------------------|------------------------------------------|------------------------------------------|------------------------------------------------------------|------------------------------------------------------------------|
| In