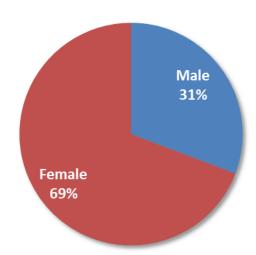

FY 2016 evaluation and 5,447 in the SFY 2015 evaluation. The average tenure in the SoonerCare HMP for participants in the SFY 2017 evaluation was 14.7 months. Demographic and health data for these members is presented starting on the next page.

-

<sup>&</sup>lt;sup>20</sup> There were 10 members who received services from the center and who also were enrolled in either the SoonerCare HMP or CCU.

<sup>&</sup>lt;sup>21</sup> There were 506 members aligned with a HAN PCMH provider for three months or longer who also were enrolled in either the SoonerCare HMP or CCU at some point during the year. The corresponding figure in SFY 2016 was 439.

# Participants by Gender and Age

Most SoonerCare HMP participants are women, with females outnumbering males by more than two to one (Exhibit 1-5).



Exhibit 1-5 – Gender Mix for SoonerCare HMP Participants

Not surprisingly, SoonerCare HMP participants are older than the general Medicaid population. Only six percent of SoonerCare HMP participants are under the age of 21, compared to approximately 65 percent of the general SoonerCare population (Exhibit 1-6).<sup>22</sup>



Exhibit 1-6 – Age Distribution for SoonerCare HMP Participants

\_

<sup>&</sup>lt;sup>22</sup> Source for total SoonerCare percentage: OHCA March 2018 Enrollment Report.

### Participants by Place of Residence

Fifty-eight percent of SoonerCare HMP participants resided in rural Oklahoma in SFY 2017, while 42 percent resided in urban counties comprising the greater Oklahoma City, Tulsa and Lawton metropolitan areas (Exhibit 1-7). By contrast, 42 percent of the gen