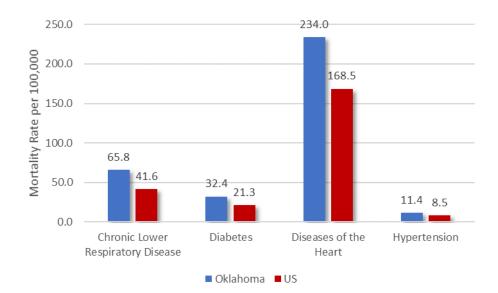

to the Centers for Disease Control and Prevention, about half of all adults have one or more chronic health conditions such as diabetes or heart disease. More than one in four Americans has multiple chronic conditions, those that last a year or more and require ongoing medical attention or that limit activities of daily living<sup>8</sup>.

The per capita impact of chronic disease is even greater in Oklahoma than for the nation as a whole. In 2015, 1,442 Oklahomans died due to complications from diabetes. This equated to a diabetes-related mortality rate of 32.4 persons per 100,000 residents, versus the national rate of 21.39.

The mortality rate for other chronic conditions, such as heart disease and hypertension, is similarly higher in Oklahoma than in the nation overall (Exhibit 1-1).



Exhibit 1-1 - Chronic Disease Mortality Rates, 2015 - OK and US (Selected Conditions)<sup>10</sup>

\_

<sup>&</sup>lt;sup>8</sup> http://www.hhs.gov/ash/initiatives/mcc/mcc framework.pdf. Data is for 2012 (most recent year available).

<sup>&</sup>lt;sup>9</sup> https://www.cdc.gov/nchs/data/nvsr/nvsr66/nvsr66 06 tables.pdf. Age adjusted rates.

<sup>&</sup>lt;sup>10</sup> Ibid. Rate for chronic lower respiratory disease, also known as chronic obstructive pulmonary disease, includes asthma, chronic bronchitis and emphysema. Hypertension rate includes essential hypertension and hypertensive renal disease.

Chronic diseases also are among the costliest of all health problems. Persons with multiple chronic conditions account for over 70 percent of health spending nationally<sup>11</sup>. P