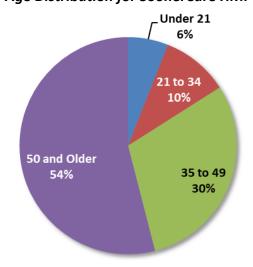

center and who also were enrolled in either the SoonerCare HMP or CCU.

<sup>&</sup>lt;sup>21</sup> There were 506 members aligned with a HAN PCMH provider for three months or longer who also were enrolled in either the SoonerCare HMP or CCU at some point during the year. The corresponding figure in SFY 2016 was 439.

# Participants by Gender and Age

Most SoonerCare HMP participants are women, with females outnumbering males by more than two to one (Exhibit 1-5).



Exhibit 1-5 – Gender Mix for SoonerCare HMP Participants

Not surprisingly, SoonerCare HMP participants are older than the general Medicaid population. Only six percent of SoonerCare HMP participants are under the age of 21, compared to approximately 65 percent of the general SoonerCare population (Exhibit 1-6).<sup>22</sup>



Exhibit 1-6 – Age Distribution for SoonerCare HMP Participants

\_

<sup>&</sup>lt;sup>22</sup> Source for total SoonerCare percentage: OHCA March 2018 Enrollment Report.

### Participants by Place of Residence

Fifty-eight percent of SoonerCare HMP participants resided in rural Oklahoma in SFY 2017, while 42 percent resided in urban counties comprising the greater Oklahoma City, Tulsa and Lawton metropolitan areas (Exhibit 1-7). By contrast, 42 percent of the general SoonerCare population resides in rural counties and 58 percent in urban counties<sup>23</sup>.

The high rural percentage was attributable to the placement of SoonerCare HMP participating practices. At the OHCA's request, Telligen recruited practices throughout most of the state, including rural counties in northeast, south