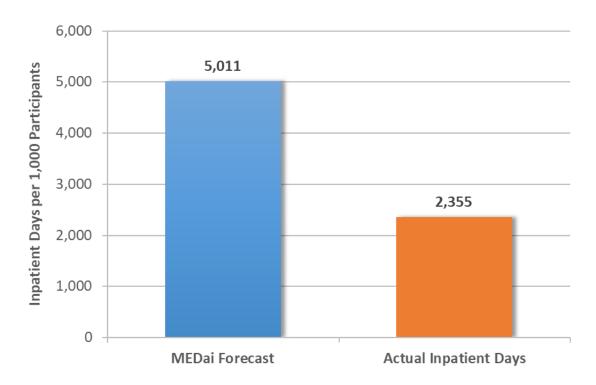

ondition               | Percent w/Comorbidity |
|-------------------------|-----------------------|
| Asthma                  | 25%                   |
| Coronary Artery Disease | 23%                   |
| COPD                    | 38%                   |
| Diabetes                |                       |
| Heart Failure           | 14%                   |
| Hypertension            | 83%                   |

### Utilization

MEDai forecasted that participants with diabetes would incur 5,011 inpatient days per 1,000 participants in the first 12 months of engagement. The actual rate was 2,355, or 47 percent of forecast (Exhibit 4-24).

Exhibit 4-24 – Participants with Diabetes as Most Expensive Diagnosis Inpatient Utilization - First 12 Months Following Engagement, per 1,000 Participants



MEDai forecasted that participants with diabetes would incur 2,300 emergency department visits per 1,000 participants in the first 12 months of engagement. The actual rate was 2,576, or 112 percent of forecast (Exhibit 4-25).

Exhibit 4-25 – Participants with Diabetes as Most Expensive Diagnosis Emergency Department Utilization - First 12 Months Following Engagement, per 1,000 Participants



## Medical Expenditures – Total and by Category of Service

PHPG documented total PMPM medical expenditures for participants with diabetes during the 12 months prior to engagement and compared actual medical expenditures to forecast for the first 12 months of engagement. MEDai forecasted that participants with diabetes would incur an average of \$1,471 in PMPM expenditures in the first 12 months of