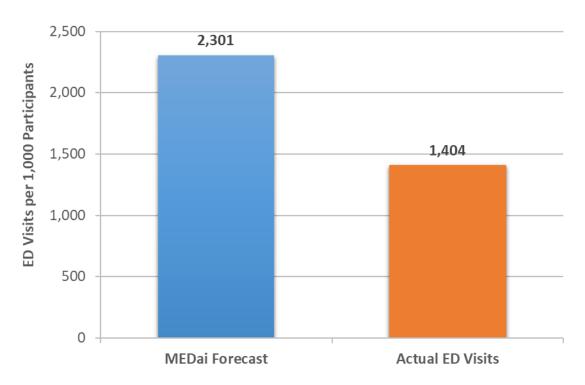

## Utilization

MEDai forecasted that participants with coronary artery disease would incur 6,667 inpatient days per 1,000 participants in the first 12 months of engagement. The actual rate was 4,754, or 71 percent of forecast (Exhibit 4-10).

Exhibit 4-10 – Participants with CAD as Most Expensive Diagnosis Inpatient Utilization - First 12 Months Following Engagement, per 1,000 Participants



MEDai forecasted that participants with coronary artery disease would incur 2,301 emergency department visits per 1,000 participants in the first 12 months of engagement. The actual rate was 1,404, or 61 percent of forecast (Exhibit 4-11).

Exhibit 4-11 – Participants with CAD as Most Expensive Diagnosis Emergency Department Utilization - First 12 Months Following Engagement, per 1,000 Participants



## Medical Expenditures – Total and by Category of Service

PHPG documented total PMPM medical expenditures for participants with coronary artery disease during the 12 months prior to engagement and compared actual medical expenditures to forecast for the first 12 months of engagement. MEDai forecasted that participants with coronary artery disease would incur an average of \$1,606 in PMPM expenditures in the first 12 months of engagement. The actual amount was \$1,327, or 83 percent of forecast. For months 13 to 24, the MEDai forecast with trend applied was \$1,623 in PMPM expenditures. The actual amount was \$1,303, or 80 percent of forecast. For months 25 to 36, the MEDai forecast with trend applied was \$1,640 in PMPM expenditures. The actual amount was \$1,263, or 77 percent of fore