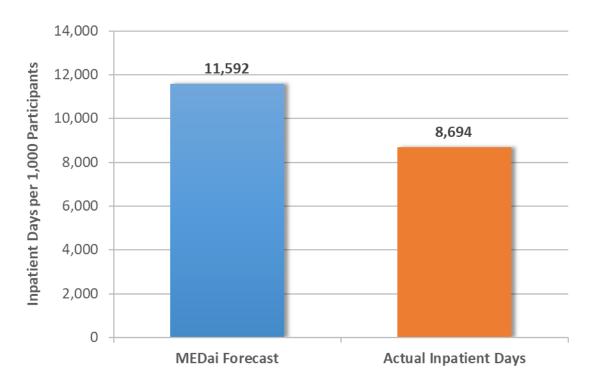

| Percent w/Comorbidity |
|-------------------------|-----------------------|
| Asthma                  | 26%                   |
| Coronary Artery Disease | 60%                   |
| COPD                    | 64%                   |
| Diabetes                | 53%                   |
| Heart Failure           |                       |
| Hypertension            | 94%                   |

### Utilization

MEDai forecasted that participants with heart failure would incur 11,592 inpatient days per 1,000 participants in the first 12 months of engagement. The actual rate was 8,694, or 75 percent of forecast (Exhibit 4-31).

Exhibit 4-31 – Participants with Heart Failure as Most Expensive Diagnosis Inpatient Utilization - First 12 Months Following Engagement, per 1,000 Participants



MEDai forecasted that participants with heart failure would incur 3,070 emergency department visits per 1,000 participants in the first 12 months of engagement. The actual rate was 2,671, or 87 percent of forecast (Exhibit 4-32).

Exhibit 4-32 – Participants with Heart Failure as Most Expensive Diagnosis Emergency Department Utilization - First 12 Months Following Engagement, per 1,000 Participants



## Medical Expenditures – Total and by Category of Service

PHPG documented total PMPM medical expenditures for participants with heart failure during the 12 months prior to engagement and compared actual medical expenditures to forecast for the first 12 months of engagement. MEDai forecasted that participants with heart failure would incur an average of \$2,382 in PMPM expenditures in the