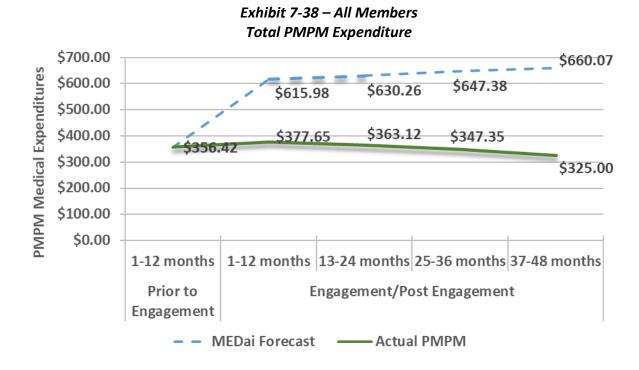

visits per 1,000 over the 12-month forecast period. The actual rate was 1,220, or 89 percent of forecast (Exhibit 7-37).





#### Medical Expenditures – Total and by Category of Service

MEDai projected that members in total would incur an average of \$616 in PMPM expenditures over the 12-month forecast period. The actual amount was \$378, or 61% of forecast. For months 13 to 24, the MEDai forecast with trend applied was \$630 in PMPM expenditures. The actual amount was \$363, or 58% of forecast. For months 25 to 36, the MEDai forecast with trend applied was \$647 in PMPM expenditures. The actual amount was \$347, or 54% of forecast. For months 37 to 48, the MEDai forecast with trend applied was \$660 in PMPM expenditures. The actual amount was \$325, or 49% of forecast (Exhibit 7-38).



At the category-of-service level in the first 12 months, expenditures increased for all services except behavioral health and "all other" (Exhibit 7-39).

Exhibit 7-39 – All Members
PMPM Expenditures by Category of Service

| Category of Service | PMPM<br>12 Months Prior to<br>Engagement | PMPM<br>First 12 Months of<br>Engagement | Dollar Change<br>(Engaged minus<br>Prior to<br>Engagement) | Percent Change<br>(As Percent of<br>PMPM Prior to<br>Engagement) |
|---------------------|------------------------------------------|------------------------------------------|------------------------------------------------------------|------------------------------------------------------------------|
| Inpatient Hospital  | \$52.38                                  | \$58.25