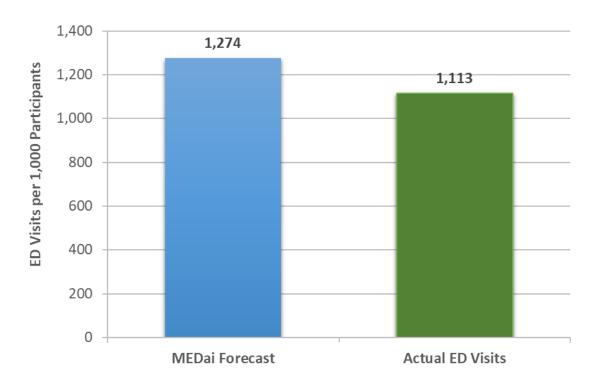

not participating in health coaching. Although these members fell outside the universe of the six conditions, the holistic nature of the SoonerCare HMP suggests they also should have benefited from practice improvements undertaken at the participating sites.

#### Utilization

MEDai projected members in the "all others" group would incur 719 inpatient days per 1,000 over the 12 month forecast period. The actual rate was 463, or 64 percent of forecast (Exhibit 7-31).





MEDai projected members in the "all others" group would incur 1,274 emergency department visits per 1,000 over the 12-month forecast period. The actual rate was 1,113, or 87 percent of forecast (Exhibit 7-32).

Exhibit 7-32 — All Other Members Emergency Department Utilization — 12-Month Projection, per 1,000 Participants



#### Medical Expenditures – Total and by Category of Service

MEDai projected that members in the "all others" group would incur an average of \$593 in PMPM expenditures over the 12-month forecast period. The actual amount was \$357, or 60% of forecast. For months 13 to 24, the MEDai forecast with trend applied was \$610 in PMPM expenditures. The actual amount was \$346, or 57% of forecast. For months 25 to 36, the MEDai forecast with trend applied was \$616 in PMPM expenditures. The actual amount was \$343, or 56% of forecast. For months 37 to 48, the MEDai forecast with trend applied was \$623 in PMPM expenditures. The actual amount was \$334, or 54% of forecast (Exhibit 7-33).



Exhibit 7-33 – All Other Members
Total PMPM Expenditures

At the category-of-service level in the first 12