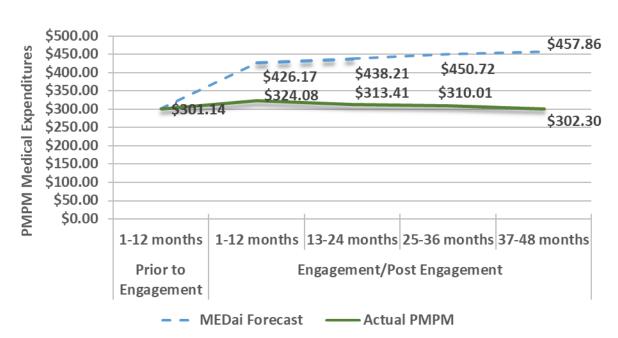

Members with COPD as Most Expensive Diagnosis Emergency Department Utilization – 12-Month Projection, per 1,000 Participants



## Medical Expenditures – Total and by Category of Service

MEDai projected that members with COPD would incur an average of \$426 in PMPM expenditures over the 12-month forecast period. The actual amount was \$324, or 76% of forecast. For months 13 to 24, the MEDai forecast with trend applied was \$438 in PMPM expenditures. The actual amount was \$313, or 72% of forecast. For months 25 to 35, the MEDai forecast with trend applied was \$450 in PMPM expenditures. The actual amount was \$310, or 69% of forecast. For months 37 to 48, the MEDai forecast with trend applied was \$457 in PMPM expenditures. The actual amount was \$302, or 69% of forecast (Exhibit 7-13).



Exhibit 7-13 – Members with COPD as Most Expensive Diagnosis
Total PMPM Expenditures

At the category-of-service level in the first 12 months, expenditures increased for nearly all services, although physician costs declined slightly (Exhibit 7-14).

Exhibit 7-14 – Members with COPD as Most Expensive Diagnosis PMPM Expenditures by Category of Service

| Category of Service | PMPM<br>12 Months Prior to<br>Engagement | PMPM<br>First 12 Months of<br>Engagement | Dollar Change<br>(Engaged minus<br>Prior to<br>Engagement) | Percent Change<br>(As Percent of<br>PMPM Prior to<br>Engagement) |
|---------------------|------------------------------------------|------------------------------------------|------------------------------------------------------------|------------------------------------