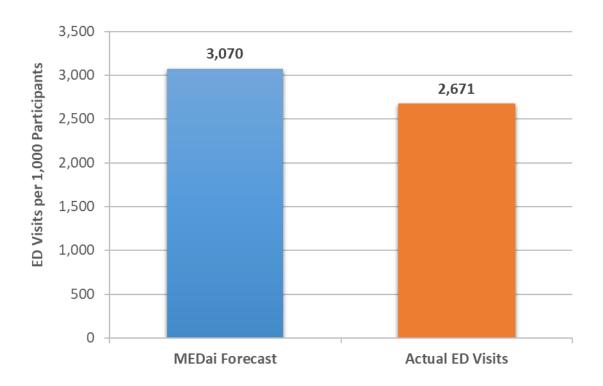

# Utilization

MEDai forecasted that participants with heart failure would incur 11,592 inpatient days per 1,000 participants in the first 12 months of engagement. The actual rate was 8,694, or 75 percent of forecast (Exhibit 4-31).

Exhibit 4-31 – Participants with Heart Failure as Most Expensive Diagnosis Inpatient Utilization - First 12 Months Following Engagement, per 1,000 Participants



MEDai forecasted that participants with heart failure would incur 3,070 emergency department visits per 1,000 participants in the first 12 months of engagement. The actual rate was 2,671, or 87 percent of forecast (Exhibit 4-32).

Exhibit 4-32 – Participants with Heart Failure as Most Expensive Diagnosis Emergency Department Utilization - First 12 Months Following Engagement, per 1,000 Participants



## Medical Expenditures – Total and by Category of Service

PHPG documented total PMPM medical expenditures for participants with heart failure during the 12 months prior to engagement and compared actual medical expenditures to forecast for the first 12 months of engagement. MEDai forecasted that participants with heart failure would incur an average of \$2,382 in PMPM expenditures in the first 12 months of engagement. The actual amount was \$3,220, or 135% of forecast. For months 13 to 24, the MEDai forecast with trend applied was \$2,422 in PMPM expenditures. The actual amount was \$3,225, or 133% of forecast. For months 25 to 36, the MEDai forecast with trend applied was \$2,446 in PMPM expenditures. The actual amount was \$3,127, or 128% of forecast. For months 37 to 48, the MEDai f