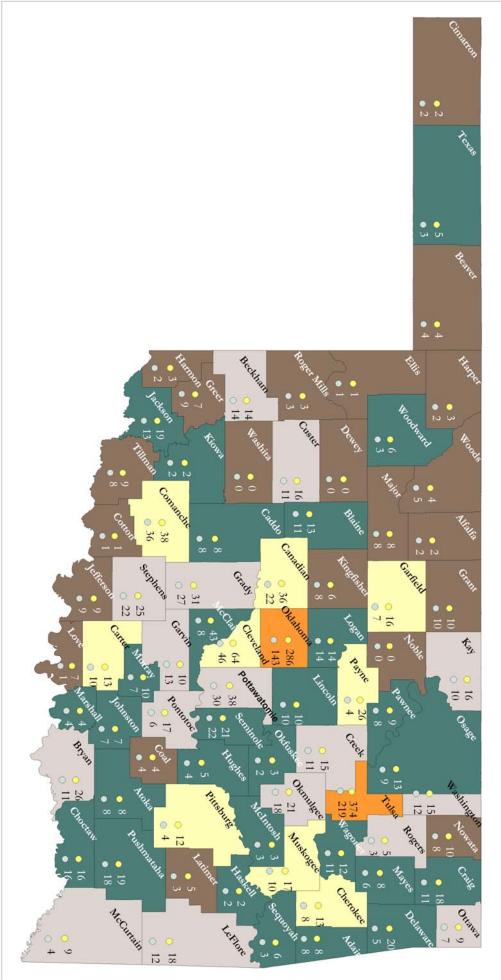

# Provider Fast Facts May 2009

Total Provider Count

4,000 to 5,000

4,000 to 5,000 (2) 300 to 900 (9) 150 to 300 (16) 50 to 150 (28) 0 to 50 (22)

Primary Care Providers (PCPs) SoonerCare Choice PCPs

Insure Oklahoma IP PCPs