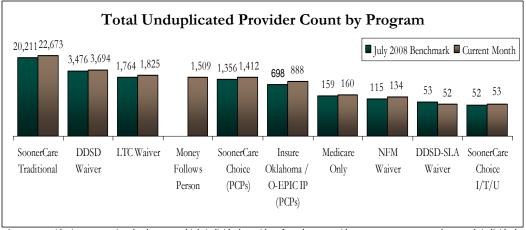

### **Total Unduplicated Provider Count**

28,271

All subsequent provider counts were derived from the total unduplicated provider count. Some providers may be counted in multiple programs.

A group provider is a corporation that houses multiple individual providers. In order to provide a more accurate count, the group's individual providers were counted instead of the group provider.

# Total Unduplicated Newly Enrolled Provider Count 354

Total unduplicated newly enrolled provider count was determined by the number of newly unduplicated provider IDs added during the month of this report.

### Primary Care Provider (PCP) Capacities

| SoonerCare Program Description | Capacity Available | % of Capacity Used |
|--------------------------------|--------------------|--------------------|
| SoonerCare Choice              | 1,835,225          | 21.62%             |
| SoonerCare Choice I/T/U        | 116,150            | 10.18%             |
| Insure Oklahoma/O-EPIC IP      | 499,571            | 1.33%              |