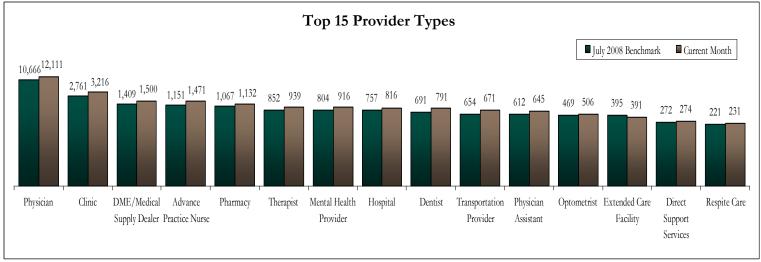

Capacity available represents the maximum number of members that PCPs request to have assigned within OHCA's limit.

The top 15 provider types consists of the 15 provider types with the highest number of contracted providers.