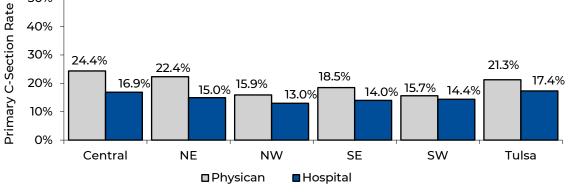

\*Eligible for primary, ie. excludes repeat C-section.

50%

| SoonerCare<br>Total C-Section Rate by Region<br>SFY 2023 |          |          |  |
|----------------------------------------------------------|----------|----------|--|
| Region                                                   | Physican | Hospital |  |
| Central                                                  | 33.9%    | 30.7%    |  |
| NE                                                       | 38.6%    | 31.6%    |  |
| NW                                                       | 26.2%    | 25.0%    |  |
| SE                                                       | 34.8%    | 27.9%    |  |
| SW                                                       | 28.9%    | 28.9%    |  |
| Tulsa                                                    | 33.5%    | 31.1%    |  |

## SoonerCare Total C-Section Rate by Region