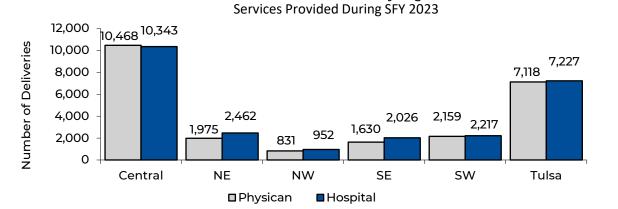

| SoonerCare<br>Total Deliveries by Region<br>SFY 2023 |          |          |  |
|------------------------------------------------------|----------|----------|--|
| Region                                               | Physican | Hospital |  |
| Central                                              | 10,468   | 10,343   |  |
| NE                                                   | 1,975    | 2,462    |  |
| NW                                                   | 831      | 952      |  |
| SE                                                   | 1,630    | 2,026    |  |
| SW                                                   | 2,159    | 2,217    |  |
| Tulsa                                                | 7,118    | 7,227    |  |
| Total                                                | 24,181   | 25,227   |  |

SoonerCare Total Deliveries by Region

| SoonerCare<br>Primary C-Section Rate by Region<br>SFY 2023 |          |          |  |
|------------------------------------------------------------|----------|----------|--|
| Region                                                     | Physican | Hospital |  |
| Central                                                    | 24.4%    | 16.9%    |  |
| NE                                                         | 22.4%    | 15.0%    |  |
| NW                                                         | 15.9%    | 13.0%    |  |
| SE                                                         | 18.5%    | 14.0%    |  |
| SW                                                         | 15.7%    | 14.4%    |  |
| Tulsa                                                      | 21.3%    | 17.4%    |  |