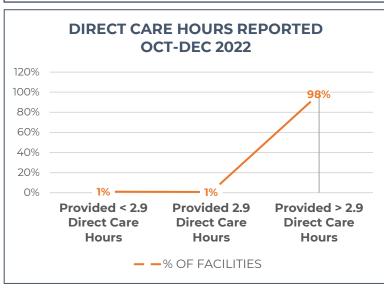

Pressure<br>Ulcer | Urinary<br>Tract<br>Infection | Lose Too<br>Much<br>Weight |
|------------------------|-----------------------------------------|------------------------------------------------|-------------------------------|----------------------------|
| 2022 Baseline          | 14.5                                    | 8.1                                            | 2.4                           | 6.0                        |
| Quarter<br>Performance | 14.0                                    | 8.8                                            | 3.8                           | 4.5                        |
| Percentile<br>change   | -4%                                     | 9%                                             | 58%                           | -25%                       |