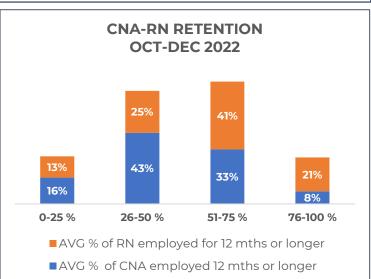

essure<br>Ulcer | Urinary<br>Tract<br>Infection | Lose Too<br>Much<br>Weight |
|------------------------|-----------------------------------------|------------------------------------------------|-------------------------------|----------------------------|
| 2022 Baseline          | 14.5                                    | 8.1                                            | 2.4                           | 6.0                        |
| Quarter<br>Performance | 14.0                                    | 8.8                                            | 3.8                           | 4.5                        |
| Percentile<br>change   | -4%                                     | 9%                                             | 58%                           | -25%                       |