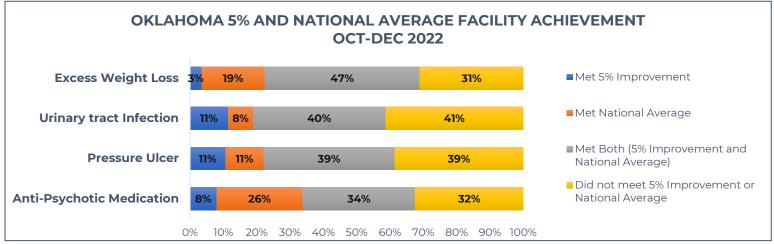

## Pay for Performance Fast Facts October-December 2022

The Pay for Performance program, centers around 4 CMS long stay measures with predetermined benchmarks.

NO31.03 Percentage of long stay resients who received an anti-psychotic medication

N015.03 Percentage of long stay residents with high risk/unstageable pressure ulcers

N024.02 Percentage of long stay residents with urinary tract infection

N029.02 Percentage of long stay residents who lose to much weight