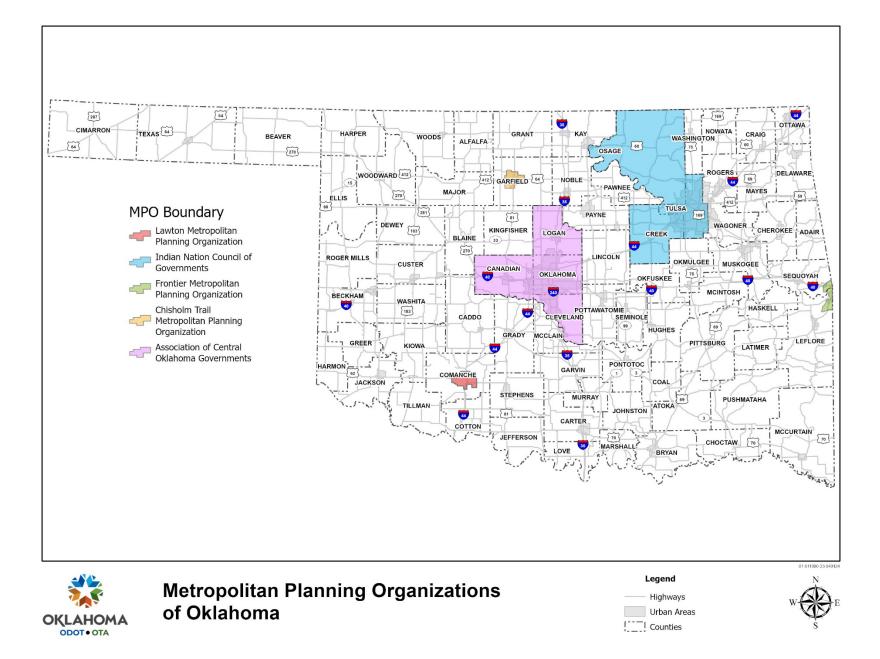

The State's transportation planning efforts are also coordinated with those of Oklahoma's Metropolitan Planning Organizations (MPOs) and Regional Transportation Planning Organizations (RTPOs), in consultation with the tribal governments and non-metropolitan area local officials with responsibilities for transportation. The development of the Long Range Transportation Plan, Corridor Studies, Statewide Transportation Improvement Program, as well as early project development all include opportunities for public participation and review.