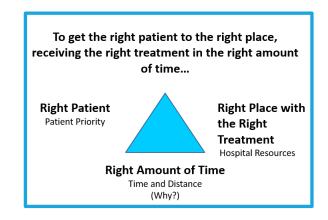

## TRAUMA FUND ELIGIBILITY

- 1. Must be an Oklahoma-licensed provider at the time of service
- 2. Report data to OKEMSIS
- 3. Meets CLINICAL criteria
  - Major trauma
  - Time-Sensitive
- 4. Meets FINANCIAL criteria
  - Billed patient
  - Reasonable collection efforts
  - "Uncompensated Care"