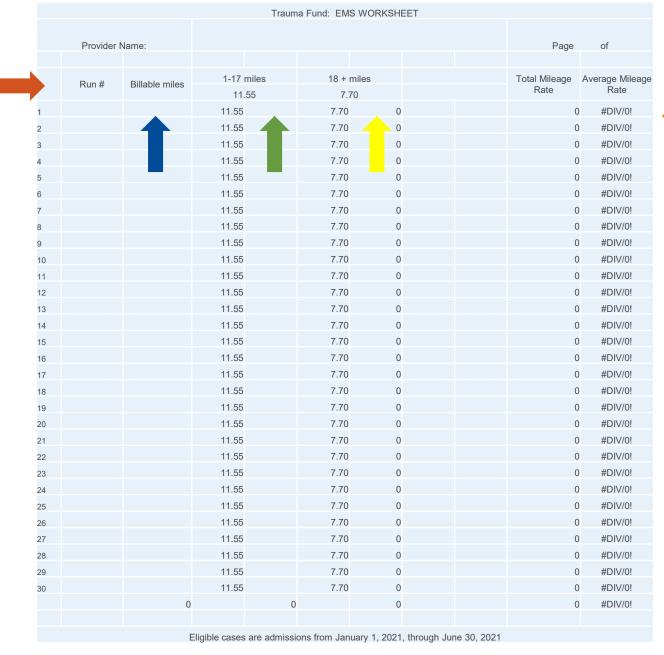

## **CLAIM FORM**

|                                                                                                    |             |                |                              |           |            |                  | TRAUM              | A FUND                                                    | 2024 AR                | RIL                                      |                   |                                            |                                |                             |                                   |                                |                 |                |
|----------------------------------------------------------------------------------------------------|-------------|----------------|------------------------------|-----------|------------|------------------|--------------------|-----------------------------------------------------------|------------------------|------------------------------------------|-------------------|--------------------------------------------|--------------------------------|-----------------------------|-----------------------------------|--------------------------------|-----------------|----------------|
|                                                                                                    |             |                |                              |           |            |                  | EM                 | S CLAIM                                                   | FORM                   |                                          |                   |                                            |                                |                             |                                   |                                |                 |                |
|                                                                                                    |             |                |                              |           |            | Eligible cases   |                    | ns from July 1,                                           |                        | December 31                              | , 2022            |                                            |                                |                             |                                   |                                |                 |                |
|                                                                                                    |             |                |                              |           |            |                  |                    |                                                           |                        |                                          |                   |                                            |                                |                             |                                   |                                |                 |                |
| Ami                                                                                                | oulance Ser | vice Name:     |                              |           |            |                  |                    |                                                           |                        |                                          |                   |                                            |                                |                             |                                   |                                |                 |                |
| A                                                                                                  | Julance Jer | vice name.     |                              |           |            |                  |                    |                                                           |                        |                                          |                   |                                            |                                |                             |                                   |                                |                 |                |
| Ami                                                                                                | oulance Ser | vice License N | lumber:                      |           |            |                  |                    |                                                           |                        |                                          |                   |                                            |                                |                             |                                   |                                |                 |                |
| Con                                                                                                | tact name:  |                |                              |           |            |                  |                    | Email:                                                    |                        |                                          |                   |                                            |                                | Tel:                        | ( )                               |                                |                 |                |
| Con                                                                                                | tact name.  |                |                              |           |            |                  |                    | Ciliali.                                                  |                        |                                          |                   |                                            |                                | iei.                        |                                   |                                |                 |                |
| Α                                                                                                  | В           | С              | D                            | E         | F          | G                | Н                  | I                                                         | J                      | K                                        | L                 | M                                          | N                              | 0                           | Р                                 | Q                              | R               |                |
|                                                                                                    | Run #       | Destination    | SSN (do not<br>enter dashes) | Last Name | First Name | Date Of<br>Birth | Date Of<br>Service | Trauma<br>Criteria (refer<br>to EMS Clinical<br>Criteria) | Actual<br>Charges (\$) | MCR<br>allowable<br>Mileage<br>Rate (\$) | Billable<br>Miles | MCR<br>allowable<br>procedure<br>rate (\$) | Total MCR<br>allowable<br>(\$) | Amount<br>Collected<br>(\$) | Contractual<br>Adjustment<br>(\$) | Uncompens<br>ated Cost<br>(\$) | Payor<br>Source |                |
| 10                                                                                                 |             |                |                              |           |            |                  |                    |                                                           |                        |                                          |                   |                                            |                                |                             |                                   |                                |                 | ₩              |
|                                                                                                    |             |                |                              |           |            |                  |                    |                                                           |                        |                                          |                   |                                            |                                |                             |                                   | _                              | 1.              | 100            |
| 11                                                                                                 |             |                |                              |           |            |                  |                    |                                                           |                        |                                          |                   |                                            |                                |                             |                                   |                                |                 | entify<br>mary |
| 12                                                                                                 |             |                |                              |           |            |                  |                    |                                                           |                        |                                          |                   |                                            | -                              |                             |                                   |                                |                 | yor source     |
| 13                                                                                                 | -           |                | -                            |           |            |                  |                    |                                                           |                        |                                          | -                 |                                            | -                              |                             |                                   | -                              |                 | yor source     |
| 14                                                                                                 |             |                |                              |           |            |                  |                    |                                                           |                        |                                          |                   |                                            | -                              |                             |                                   | -                              |                 |                |
| 15                                                                                                 |             |                |                              |           |            |                  |                    |                                                           |                        |                                          |                   |                                            | -                              |                             |                                   | -                              |                 |                |
| 16                                                                                                 |             |                |                              |           |            |                  |                    |                                                           |                        |                                          |                   |                                            |                                |                             |                                   | _                              |                 |                |
| 17                                                                                                 |             |                |                              |           |            |                  |                    |                                                           |                        |                                          |                   |                                            |                                |                             |                                   |                                |                 |                |
|                                                                                                    |             |                |                              |           |            |                  |                    |                                                           |                        |                                          |                   |                                            |                                |                             |                                   |                                |                 |                |
| 18                                                                                                 |             |                |                              |           |            |                  |                    |                                                           |                        |                                          |                   |                                            | -                              |                             |                                   | -                              |                 |                |
| 19                                                                                                 |             |                |                              |           |            |                  |                    |                                                           |                        |                                          |                   |                                            | -                              |                             |                                   | -                              |                 |                |
| 20                                                                                                 |             |                |                              |           |            |                  |                    |                                                           |                        |                                          |                   |                                            | -                              |                             |                                   | -                              |                 |                |
| 21                                                                                                 |             |                | -                            |           |            |                  |                    |                                                           |                        |                                          |                   |                                            | -                              |                             |                                   | -                              |                 |                |
| 22                                                                                                 |             |                |                              |           |            |                  |                    |                                                           |                        |                                          |                   |                                            | -                              |                             |                                   | -                              |                 |                |
| 24                                                                                                 |             |                |                              |           |            |                  |                    |                                                           |                        |                                          |                   |                                            | -                              |                             |                                   |                                |                 |                |
| 25                                                                                                 |             |                |                              |           |            |                  |                    |                                                           |                        |                                          |                   |                                            |                                |                             |                                   |                                |                 |                |
| 26                                                                                                 |             |                |                              |           |            |                  |                    |                                                           |                        |                                          |                   |                                            | -                              |                             |                                   |                                |                 |                |
| 27                                                                                                 |             |                |                              |           |            |                  |                    |                                                           |                        |                                          |                   |                                            | -                              |                             |                                   |                                |                 |                |
| 28                                                                                                 |             |                |                              |           |            |                  |                    |                                                           |                        |                                          |                   |                                            | -                              |                             |                                   | -                              |                 |                |
| 29                                                                                                 |             |                |                              |           |            |                  |                    |                                                           |                        |                                          |                   |                                            | -                              |                             |                                   | -                              |                 |                |
| 30                                                                                                 |             |                |                              |           |            |                  |                    |                                                           |                        |                                          |                   |                                            | -                              |                             |                                   | -                              |                 |                |
| 22                                                                                                 |             |                |                              |           |            |                  |                    |                                                           |                        |                                          |                   |                                            | -                              |                             |                                   |                                |                 |                |
| 33                                                                                                 |             |                |                              |           |            |                  |                    |                                                           |                        |                                          |                   |                                            |                                |                             |                                   | -                              |                 |                |
| 20<br>21<br>22<br>23<br>24<br>25<br>26<br>27<br>28<br>29<br>30<br>31<br>32<br>33<br>34<br>35<br>36 |             |                |                              |           |            |                  |                    |                                                           |                        |                                          |                   |                                            | -                              |                             |                                   | -                              |                 |                |
| 35                                                                                                 |             |                |                              |           |            |                  |                    |                                                           |                        |                                          |                   |                                            |                                |                             |                                   | -                              |                 |                |
| 36                                                                                                 |             |                |                              |           |            |                  |                    |                                                           |                        |                                          |                   |                                            | -                              |                             |                                   | -                              |                 |                |
| 37                                                                                                 |             |                |                              |           |            |                  |                    |                                                           |                        |                                          |                   |                                            | -                              |                             |                                   | -                              |                 |                |
| 38                                                                                                 |             |                |                              | -         | -          |                  |                    |                                                           |                        |                                          |                   |                                            | -                              |                             |                                   | -                              |                 |                |
| 38<br>39                                                                                           |             |                |                              | -         | -          |                  |                    |                                                           |                        |                                          |                   |                                            | -                              |                             |                                   | -                              |                 |                |

| Α     | В            | С               | D                            | E         | F          | G             | Н                  | 1                                                         |
|-------|--------------|-----------------|------------------------------|-----------|------------|---------------|--------------------|-----------------------------------------------------------|
|       |              |                 |                              |           |            |               | TRAUM              | A FUND 2                                                  |
|       |              |                 |                              |           |            |               | EN                 | IS CLAIM                                                  |
|       |              |                 |                              |           |            | Eligible case | s are admissio     | ons from July 1, 2                                        |
|       |              |                 |                              |           |            |               |                    |                                                           |
| Amb   | oulance Serv | vice Name:      |                              |           |            |               |                    |                                                           |
| Amh   | ulance Sen   | vice License N  | umber                        |           |            |               |                    |                                                           |
| AIIIL | Julanice Ser | VICE LICETISE N | umber.                       |           |            |               |                    |                                                           |
| Con   | tact name:   |                 |                              |           |            |               |                    | Email:                                                    |
| _     |              |                 |                              | -         |            |               | .,,                | ,                                                         |
| Α     | В            | С               | D                            | Ε         | F          | G             | Н                  | /                                                         |
|       | Run#         | Destination     | SSN (do not<br>enter dashes) | Last Name | First Name | Date Of Birth | Date Of<br>Service | Trauma<br>Criteria (refer<br>to EMS Clinical<br>Criteria) |
| 6     |              |                 |                              |           |            |               |                    |                                                           |
| 7     |              |                 |                              |           |            |               |                    |                                                           |
| 8     |              |                 |                              |           |            |               |                    |                                                           |
|       |              |                 |                              |           |            |               |                    |                                                           |

|                     |                        |                                          |                |                                            |                             | Tel:                     | ( )                               |                             |                 |
|---------------------|------------------------|------------------------------------------|----------------|--------------------------------------------|-----------------------------|--------------------------|-----------------------------------|-----------------------------|-----------------|
|                     | J                      | K                                        | L              | М                                          | N                           | 0                        | P                                 | Q                           | R               |
| ล<br>refer<br>nical | Actual<br>Charges (\$) | MCR<br>allowable<br>Mileage Rate<br>(\$) | Billable Miles | MCR<br>allowable<br>procedure<br>rate (\$) | Total MCR<br>allowable (\$) | Amount<br>Collected (\$) | Contractual<br>Adjustment<br>(\$) | Uncompensat<br>ed Cost (\$) | Payor<br>Source |
|                     |                        |                                          |                |                                            | -                           |                          |                                   | -                           |                 |
|                     |                        |                                          |                |                                            | -                           |                          |                                   | -                           |                 |
|                     |                        |                                          |                |                                            | -                           |                          |                                   | -                           |                 |
|                     |                        |                                          |                |                                            | -                           |                          |                                   | -                           |                 |
|                     |                        |                                          |                |                                            | -                           |                          |                                   | -                           |                 |
|                     |                        |                                          |                |                                            | -                           |                          |                                   | -                           |                 |
|                     |                        |                                          |                |                                            | -                           |                          |                                   | -                           |                 |