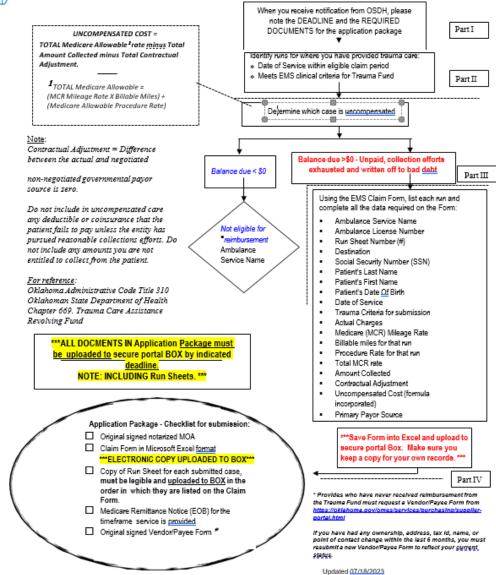

## TRAUMA FUND: Suggested Step By Step Guide for EMS Application \*\*\*PLEASE NOTE: CHANGES IN SUBMISSION PROCESS OF APPLICATIONS\*\*\* ALL DOCUMENTS IN APPLICATION PACKAGE must be uploaded to BOX by deadline

## What is needed to submit the application?

The following can be loaded via OSDH BOX (a secure portal) OR mailed to Emergency Systems office on a CD/DVD-ROM

## **REQUIRED FORMS:**

**MEMORANDUM OF AGREEMENT (MOA)** 

Completed *EMS Claim Form* (Excel Spreadsheet)

Medicare Remittance Notice

**Contact Name** 

Run Sheets

## **OPTIONAL FORMS:**

**VENDOR FORMS** – if updates are needed **CHECKLIST FOR SUBMISSION** - reference