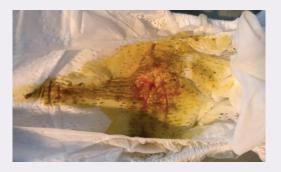

#### Blood in the urine

On day 1 or 2 of life could be normal. Sometimes this is caused by mom's hormones. It could also be a sign of something more serious.

Always call the baby's provider if you have questions or concerns about your baby's output.