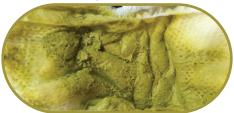

Days 1-3 or 4

Black, sticky stools

Days 3 or 4

Green stools

Days 4 or 5+

Yellow stools (can also look seedy or watery)

They should have 4-5 clear, wet diapers per day by Day 4 of life. One wet diaper is the weight of 3 tablespoons of water in a clean diaper.