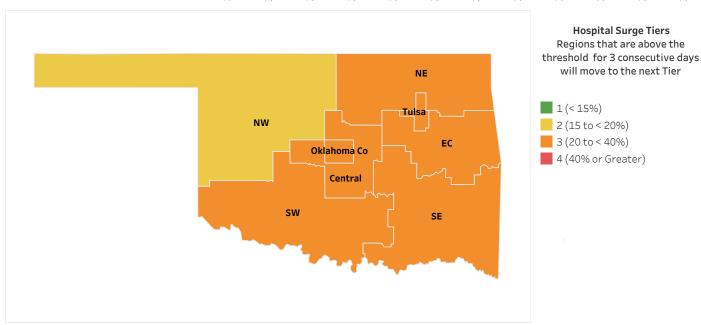

|                         | 1/8/21         | 1/9/21         | 1/10/21        | 1/11/21        | 1/12/21        | 1/13/21        | 1/14/21        | 1/15/21        | 1/16/21        | 1/17/21        | 1/18/21        | 1/19/21        | 1/20/21        | 1/21/21        |



| Day of | Survey |
|--------|--------|
|--------|--------|

|                                         | Day of Survey                            |         |         |         |         |         |         |         |         |         |         |
|-----------------------------------------|------------------------------------------|---------|---------|---------|---------|---------|---------|---------|---------|---------|---------|
|                                         |                                          | 1/12/21 | 1/13/21 | 1/14/21 | 1/15/21 | 1/16/21 | 1/17/21 | 1/18/21 | 1/19/21 | 1/20/21 | 1/21/21 |
| Region 1<br>(NW) Total<br>Beds 333      | Percent Med/Surg Occupied COVID Positive | 34.5%   | 39.0%   | 40.1%   | 26.5%   | 20.9%   | 25.2%   | 35.0%   | 33.3%   | 25.6%   |