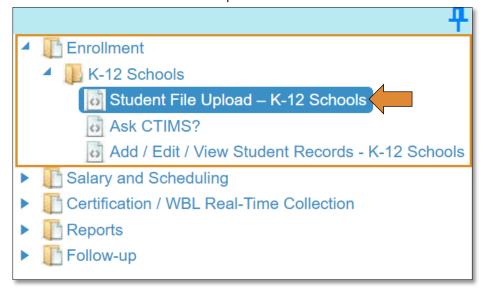

- Click the arrows next to **Enrollment** & **K-12 Schools**.
- Click on the Student File Upload K-12 Schools link.

Complete the **Comprehensive School Student File Upload** screen. The tagged number on the following screenshot corresponds to the instruction steps below. The red asterisks\* represents a required field.

#### Option 2: Adding Student Records One-At-A-Time

This option allows you to input each student record into the CTIMS system individually.

- Click the arrows next to Enrollment & K-12 Schools.
- Click on the Add / Edit / View Student Records K-12 Schools link.