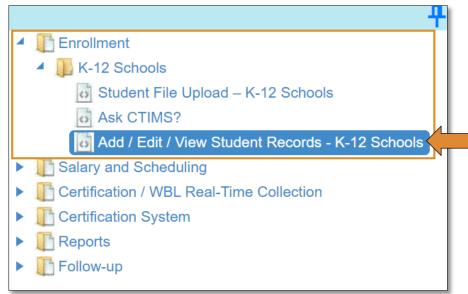

#### Option 2: Adding Student Records One-At-A-Time

This option allows you to input each student record into the CTIMS system individually.

- Click the arrows next to Enrollment & K-12 Schools.
- Click on the Add / Edit / View Student Records K-12 Schools link.

- Verify the information is correct for the **Organization**, **Calendar Year** & **Submitter Name**.
- Select Continue without saving.