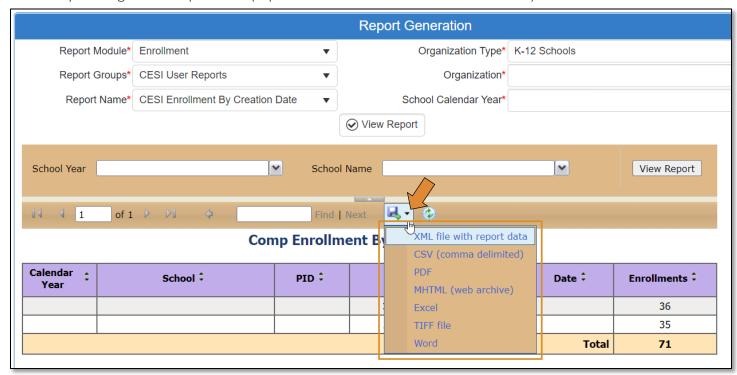

#### Reports

- Click the arrows next to Reports, Enrollment Reports & K-12 Enrollments Reports.
- Click on the K-12 User Reports link.

- Report Module\* should default to Enrollment.
- Organization Type\* should default to K-12 Schools.
- Report Groups\* should default to CESI User Reports.
- Organization\* start typing the first 3 letters of your school, select it from the drop-down menu.
- Report Name\* Select which report you would like to run, from the drop-down menu.
  - o CESI Enrollment by Creation Date
    - Contains: Calendar Year, School, PID, Teacher, Date & # of Enrollments
  - o CESI Enrollment PID Submission Status
    - Contains: Calendar Year, School, PID, Division, Teacher, Submission Status, # of Enrollments, Teacher's Email, First Date of Submission, Last Date of Submission
  - o CESI Enrollment Summary by Course
    - Contains: Calendar Year, School Name, PID, Teacher, Course, # of Enrollments, # of male/female,
       Grade of Level, Race, Other
  - o STS Report Status
    - Contains: School Name, Request Number (link to STS), PID Assign Status, PID, Teacher First Name, Teacher Last Name, Division, Approved Status, Submitted Status, Calendar Code, Saved Date/Time, Teacher Email, Out Date
- Select School Calendar Year\* from the drop-down menu.
- Click View Report.

The report will appear in the lower section of your screen. If needed, you can export the report to several formats by clicking on the export icon (reports are viewed best if Excel is selected.)