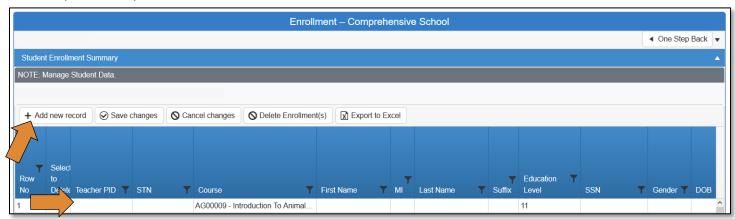

You can select **+Add New Record** to add additional courses or click on the **Delete** button to delete a course. After selecting all courses taught and appropriate pathway, select **Save & Continue**.

#### Inputting Student Data

- Select +Add New Record.
- Input the requested information.

HINT: You can move between fields using your tab key or by clicking in the box.

HINT: You can adjust the column width by grabbing on the line between the columns and moving it right or left.

#### Fields to Complete:

See definitions in Appendix A

**Teacher PID**: this will auto-populate with the PID and teacher's name.

**STN:** Student Testing Number.

**NOTE:** If this student was enrolled in any other CareerTech course, their demographic information will auto-populate throughout this line. Review and update information as needed. You will be required to select their Course, current Education Level and click on the Save button at the end of the record.

**Course**: Select the course for the student.

First Name: Student's First Name

MI: Student's Middle Initial (if available, not required)

Last Name: Student's Last Name

**Suffix**: Jr, Sr, II, etc. (if available, not required)

**Education Level**: Current Grade Level of the student **SSN**: Social Security Number (if available, not required)

**Gender**: Female or Male

**DOB**: Date of Birth (select using the calendar function or enter as mm/dd/yyyy)