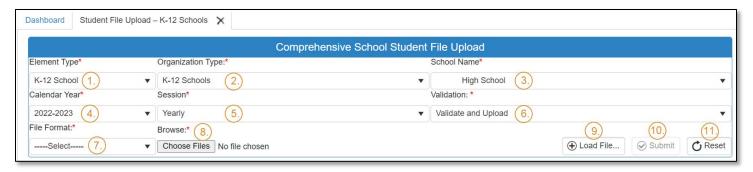

- Click the arrows next to **Enrollment** & **K-12 Schools**.
- Click on the Student File Upload K-12 Schools link.

Complete the **Comprehensive School Student File Upload** screen. The tagged number on the following screenshot corresponds to the instruction steps below. The red asterisks\* represents a required field.

- 1. **Element Type\*** should default to *K-12 School*.
- 2. **Organization Type\*** should default to *K-12 Schools*.
- 3. **School Name\*** should default to your school's name.
- 4. Calendar Year\* should default to the current school year.
- 5. **Session\*** should default to Yearly.
- 6. **Validation\*** provides two options: *Validate and Upload* or *Validate Only*. The validation process may take several minutes to check your data. \*\*Do not select the Load File button again.
  - a. Validate and Upload (defaults to this) will check your data for errors and save the data if no errors are found.
  - b. Validate Only will check your data for errors and provide a report of errors found in your file to be corrected. Your data will not be saved using Validate Only option. If you use this option, if there are no errors, load your file again, and select Validate and Upload.
- 7. Select the **File Format\*** from the drop-down menu to identify the type of file you will be uploading. Options are:
  - a. Fixed Format Fixed Text File.
  - b. XLS Microsoft Excel Worksheet File for files made with 2003 version of Excel and older.
  - c. XLSX Microsoft Excel Worksheet File for files made with 2007 version of Excel and later.
  - d. CSV comma-separated values (CSV) file.
- 8. Select the **Browse\*** button to select the file from your computer.
- 9. Select Load File to upload the data to the screen.
- 10. Select **Submit** to process your data.
- 11. To refresh your screen, click the **Reset** button (if needed.)