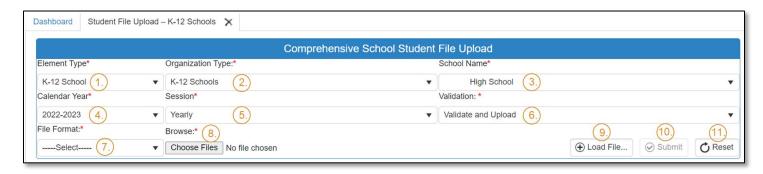

- Click the arrows next to **Enrollment** & **K-12 Schools**.
- Click on the Student File Upload K-12 Schools link.

Complete the **Comprehensive School Student File Upload** screen. The tagged number on the following screenshot corresponds to the instruction steps below. The red asterisks\* represents a required field.

- 1. **Element Type\*** should default to *K-12 School*.
- 2. **Organization Type\*** should default to *K-12 Schools*.
- 3. **School Name\*** should default to your school's name.
- 4. Calendar Year\* should default to the current school year.
- 5. **Session\*** should default to Yearly.
- 6. **Validation\*** provides two options: *Validate and Upload* or *Validate Only*. The validation process may take several minutes to check your data. \*\*Do not select the Load File button again.
  - a. Validate and Upload (defaults to this) will check your data for errors and save the data if no errors are found.
  - b. Validate Only will check your data for errors and provide a report of errors found in your file to be corrected. Your data will not be saved using Validate Only option. If you use this option, if there are no errors, load your file again, and select Validate and Upload.
- 7. Select the **File Format\*** from the drop-down menu to identify the type of file you will be uploading. Options are:
  - a. Fixed Format Fixed Text File.
  - b. XLS Microsoft Excel Worksheet File for files made with 2003 version of Excel and older.
  - c. XLSX Microsoft Excel Worksheet File for files made with 2007 version of Excel and later.
  - d. CSV comma-separated values (CSV) file.
- 8. Select the **Browse\*** button to select the file from your computer.
- 9. Select Load File to upload the data to the screen.
- 10. Select **Submit** to process your data.
- 11. To refresh your screen, click the **Reset** button (if needed.)