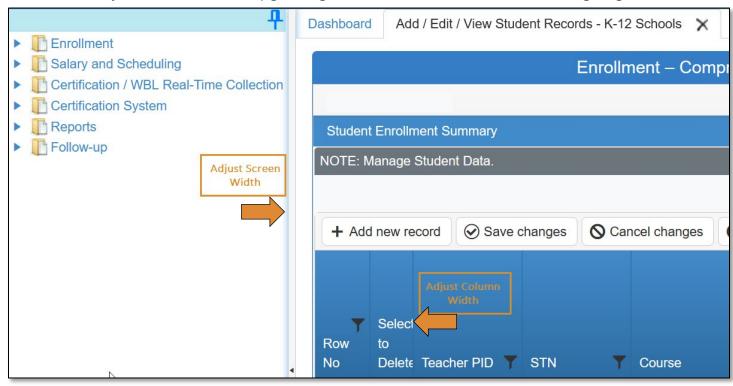

- Click the arrows next to **Enrollment** & **K-12 Schools**.
- Click on the Student File Upload K-12 Schools link.

Complete the **Comprehensive School Student File Upload** screen. The tagged number on the following screenshot corresponds to the instruction steps below. The red asterisks\* represents a required field.

#### Inputting Student Data

- Select +Add New Record.
- Input the requested information.

HINT: You can move between fields using your tab key or by clicking in the box.

HINT: You can adjust the column width by grabbing on the line between the columns and moving it right or left.

HINT: You can adjust the screen width by grabbing on the line between screens and moving it right or left.