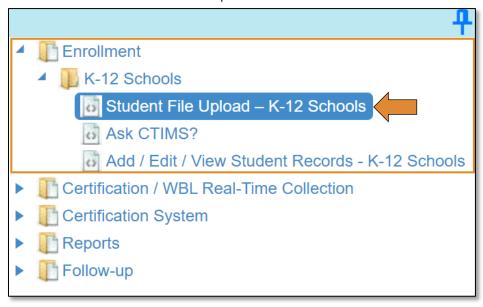

#### Option 2: Adding Student Records One-At-A-Time

This option allows you to input each student record into the CTIMS system individually.

- Click the arrows next to Enrollment & K-12 Schools.
- Click on the Add / Edit / View Student Records K-12 Schools link.