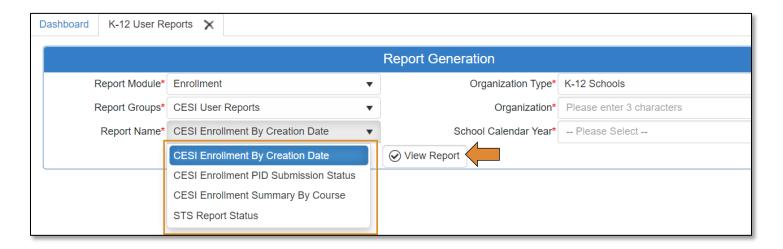

#### Reports

- Click the arrows next to Reports, Enrollment Reports & K-12 Enrollments Reports.
- Click on the K-12 User Reports link.

- Report Module\* should default to Enrollment.
- Organization Type\* should default to K-12 Schools.
- Report Groups\* should default to CESI User Reports.
- Organization\* start typing the first 3 letters of your school, select it from the drop-down menu.
- Report Name\* Select which report you would like to run, from the drop-down menu.
  - o CESI Enrollment by Creation Date
    - Contains: Calendar Year, School, PID, Teacher, Date & # of Enrollments
  - o CESI Enrollment PID Submission Status
    - Contains: Calendar Year, School, PID, Division, Teacher, Submission Status, # of Enrollments, Teacher's Email, First Date of Submission, Last Date of Submission
  - o CESI Enrollment Summary by Course
    - Contains: Calendar Year, School Name, PID, Teacher, Course, # of Enrollments, # of male/female,
       Grade of Level, Race, Other
  - o STS Report Status
    - Contains: School Name, Request Number (link to STS), PID Assign Status, PID, Teacher First Name, Teacher Last Name, Division, Approved Status, Submitted Status, Calendar Code, Saved Date/Time, Teacher Email, Out Date
- Select School Calendar Year\* from the drop-down menu.
- Click View Report.