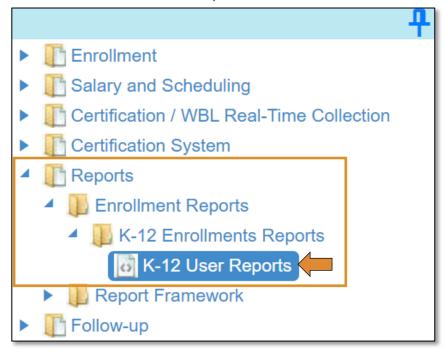

#### Reports

- Click the arrows next to Reports, Enrollment Reports & K-12 Enrollments Reports.
- Click on the K-12 User Reports link.

- Report Module\* should default to Enrollment.
- Organization Type\* should default to K-12 Schools.
- Report Groups\* should default to CESI User Reports.
- Organization\* start typing the first 3 letters of your school, select it from the drop-down menu.
- Report Name\* Select which report you would like to run, from the drop-down menu.
  - o CESI Enrollment by Creation Date
    - Contains: Calendar Year, School, PID, Teacher, Date & # of Enrollments
  - o CESI Enrollment PID Submission Status
    - Contains: Calendar Year, School, PID, Division, Teacher, Submission Status, # of Enrollments, Teacher's Email, First Date of Submission, Last Date of Submission
  - o CESI Enrollment Summary by Course
    - Contains: Calendar Year, School Name, PID, Teacher, Course, # of Enrollments, # of male/female,
       Grade of Level, Race, Other
  - o STS Report Status
    - Contains: School Name, Request Number (link to STS), PID Assign Status, PID, Teacher First Name, Teacher Last Name, Division, Approved Status, Submitted Status, Calendar Code, Saved Date/Time, Teacher Email, Out Date
- Select School Calendar Year\* from the drop-down menu.
- Click View Report.