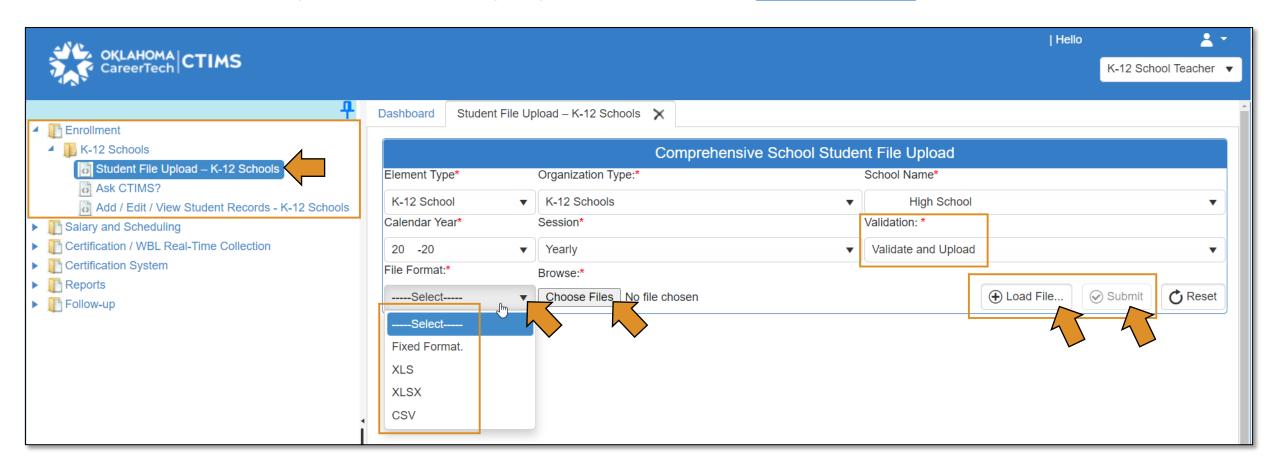

# Submitting Students by Excel Spreadsheet Upload

Email: CTIMSSupport@careertech.ok.gov

Phone: 405.743.5134

Course & Pathway Codes listed in Appendix B.

Excel Spreadsheet Layout <u>here</u>.

Choose the correct file format. ●Click on Choose Files to find your file on your computer. ●Click on Load
 File. ●Click on Submit. \*\*If there are errors, feel free to reach out to CTIMS Support.

# **Uploading as Comprehensive School Admin**

A file can be uploaded for multiple teachers at one site, by an administrator, at a school district. Refer to the <u>record layout</u> to obtain the required formatting. Refer to <u>Appendix C</u> for the Course & Pathway Codes.

NOTE: A separate file must be uploaded for each school site.

• Choose the correct file format. • Click on **Choose Files** to find your file on your computer. • Click on **Load File**. • Click on **Submit**. \*\* If there are errors, feel free to reach out to <u>CTIMS Support</u>.