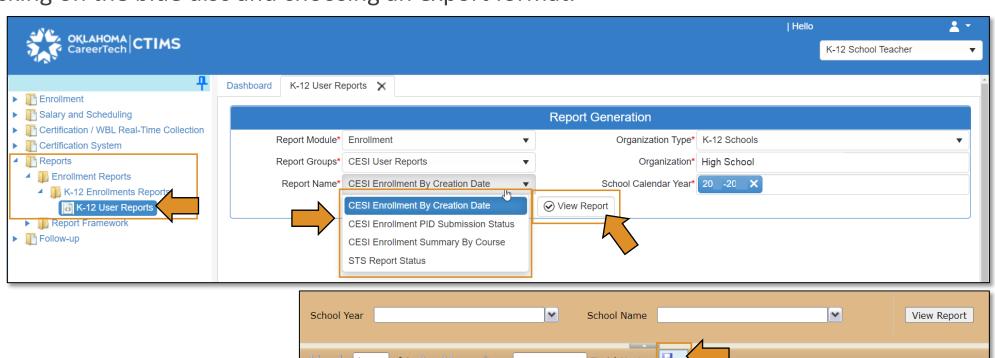

# Save & Print CESI Enrollment Submissions

Email: CTIMSSupport@careertech.ok.gov

Phone: 405.743.5134

#### **CESI Reports**

- Type the first 3 letters of your school next to **Organization**. Select the **Report Name** you want to run.
- Enter **School Calendar Year**. Click on **View Report**. Filter by Division. View Report (in tab area). Export by clicking on the blue disc and choosing an export format.