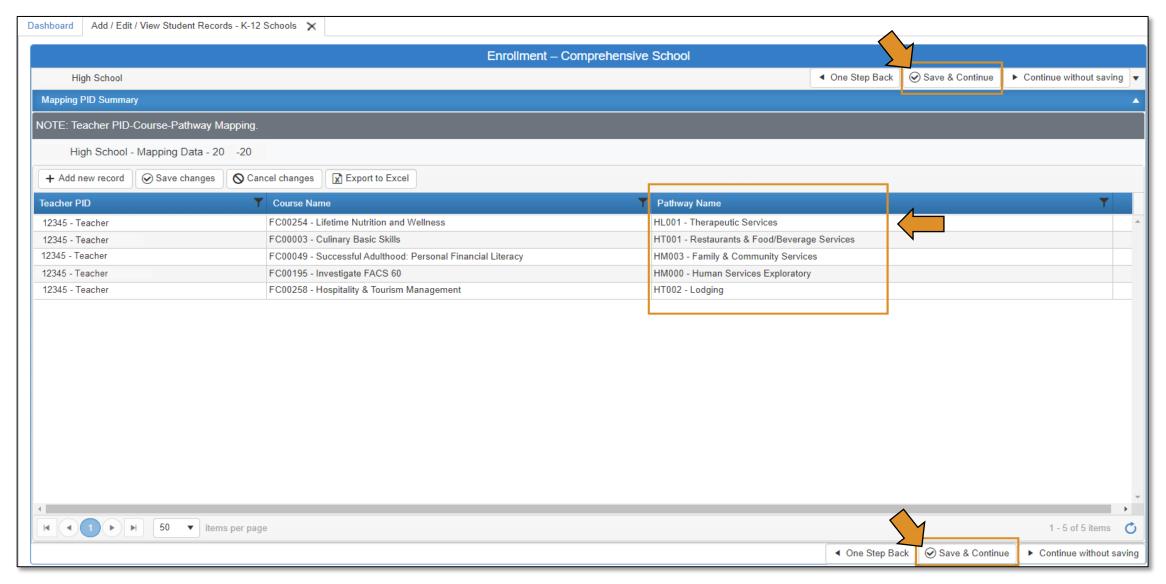

## **Submitting Students One at a Time**

Email: CTIMSSupport@careertech.ok.gov

Phone: 405.743.5134

Verify the information is accurate.
 Click on Continue without Saving.

•Click in the first empty cell under Pathway Name to find the pathway that goes with the corresponding course. •Click on **Save & Continue**.

•Click the **+Add New Record** button to add a student's record. •Enter the first Student's STN. •Enter Demographics (if student has been in the system, previously, their demographic information will autopopulate after you enter their STN – you will need to fill in the course information. •Select **Save** at the end of every row (scroll all the way to the right). \*\*There is not a submit button.

#### **Export**

You can export your list of students from this screen, once complete.
 ◆Click on Export to Excel.