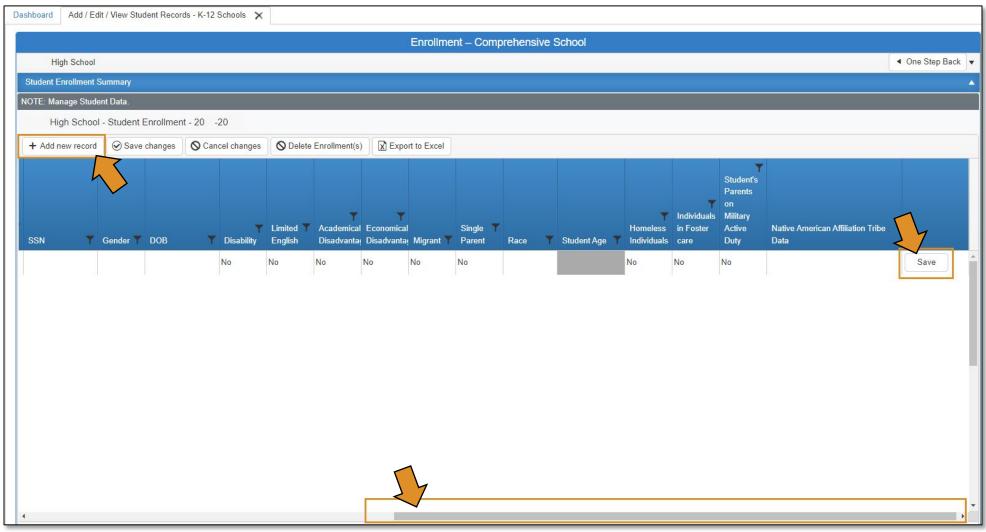

### Information Needed Before Starting CESI

- >PID Number
  - Contact your division specialist directly or call IMD to obtain this.
- >Student Testing Number (STN)
  - Get this number from your school counselor, who gets it from the State Department of Education.
    - ✓ It is NOT the student's school ID number.
- >Student Demographics
  - First/Last Name, Education Level, SSN, DOB, Disability, Limited English,
    Academic Disadvantaged, Economic Disadvantaged, Migrant, Single Parent
    (student), Race, Homeless, Foster Care, Student's Parent/s on Military Active
    Duty, Tribal Affiliations. \*See Appendix A for definitions of each.

•Click the **+Add New Record** button to add a student's record. •Enter the first Student's STN. •Enter Demographics (if student has been in the system, previously, their demographic information will autopopulate after you enter their STN – you will need to fill in the course information. •Select **Save** at the end of every row (scroll all the way to the right). \*\*There is not a submit button.