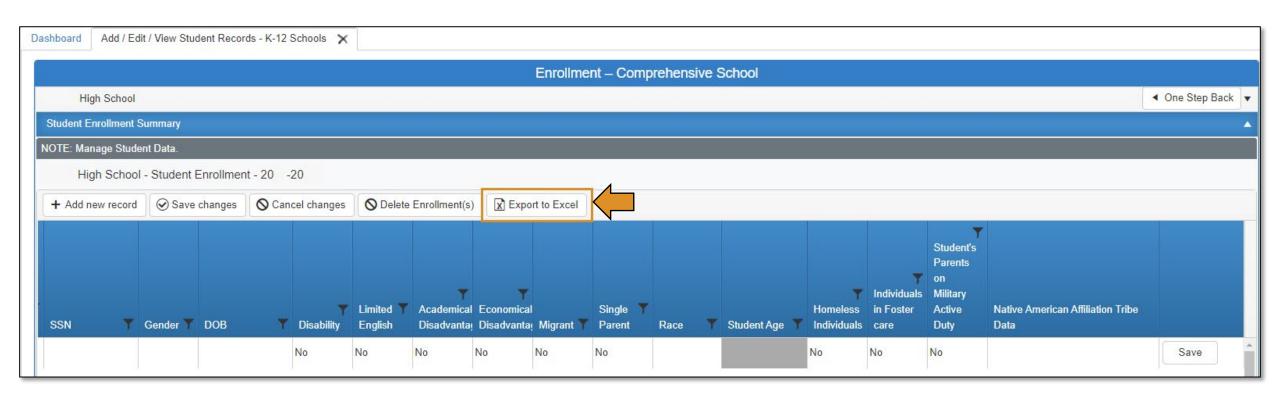

#### **Export**

You can export your list of students from this screen, once complete.
 ◆Click on Export to Excel.