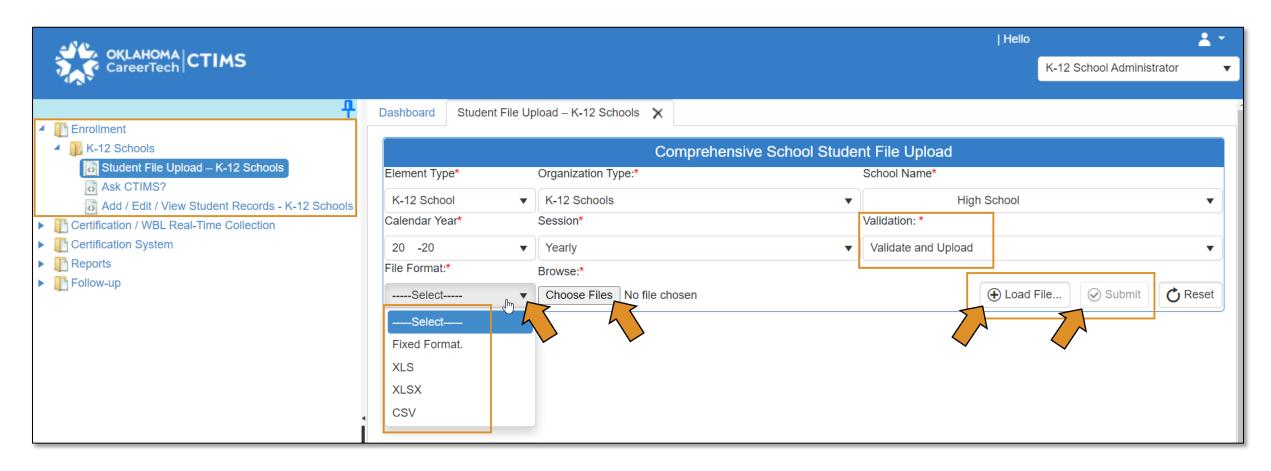

# Submitting Students by Excel Spreadsheet Upload

Email: CTIMSSupport@careertech.ok.gov

Phone: 405.743.5134

Course & Pathway Codes listed in Appendix B.

Excel Spreadsheet Layout <u>here</u>.

Choose the correct file format. ●Click on Choose Files to find your file on your computer. ●Click on Load
 File. ●Click on Submit. \*\*If there are errors, feel free to reach out to CTIMS Support.

# **Uploading as Comprehensive School Admin**

A file can be uploaded for multiple teachers at one site, by an administrator, at a school district. Refer to the <u>record layout</u> to obtain the required formatting. Refer to <u>Appendix C</u> for the Course & Pathway Codes.

NOTE: A separate file must be uploaded for each school site.

• Choose the correct file format. • Click on **Choose Files** to find your file on your computer. • Click on **Load File**. • Click on **Submit**. \*\* If there are errors, feel free to reach out to <u>CTIMS Support</u>.