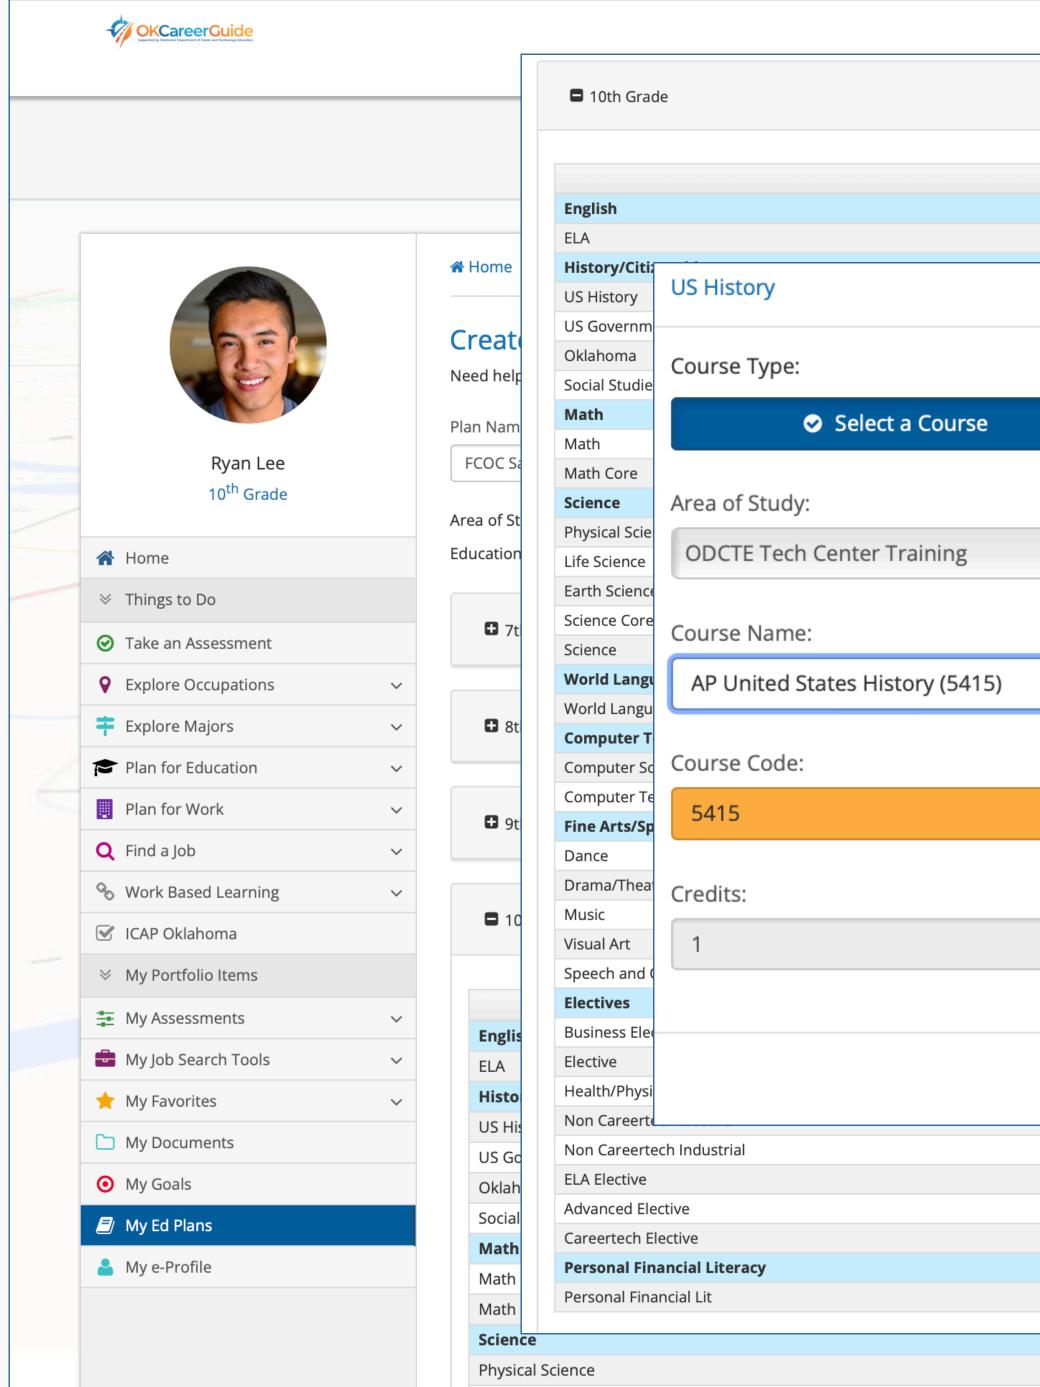

|             | year Invite your parents or guardians to create a parent account. The Historical Tasks Future Tasks                                                                                                                                                                                                                                                       |
|                                                              |             |                                                                                                                                                                                                                                                                                                                                                           |





| Course Name    | +              | Credits Credits 0 0 0 0 0 0 0 0 0 0 0 0 0 0 0 0 0 0 0 | s: 0<br>Not Ryan? Sign In<br>S: 0<br>Completed Tasks<br>40%<br>My Next Steps<br>Take, re-take, or review results of the Kuder Skills<br>Confidence Assessment