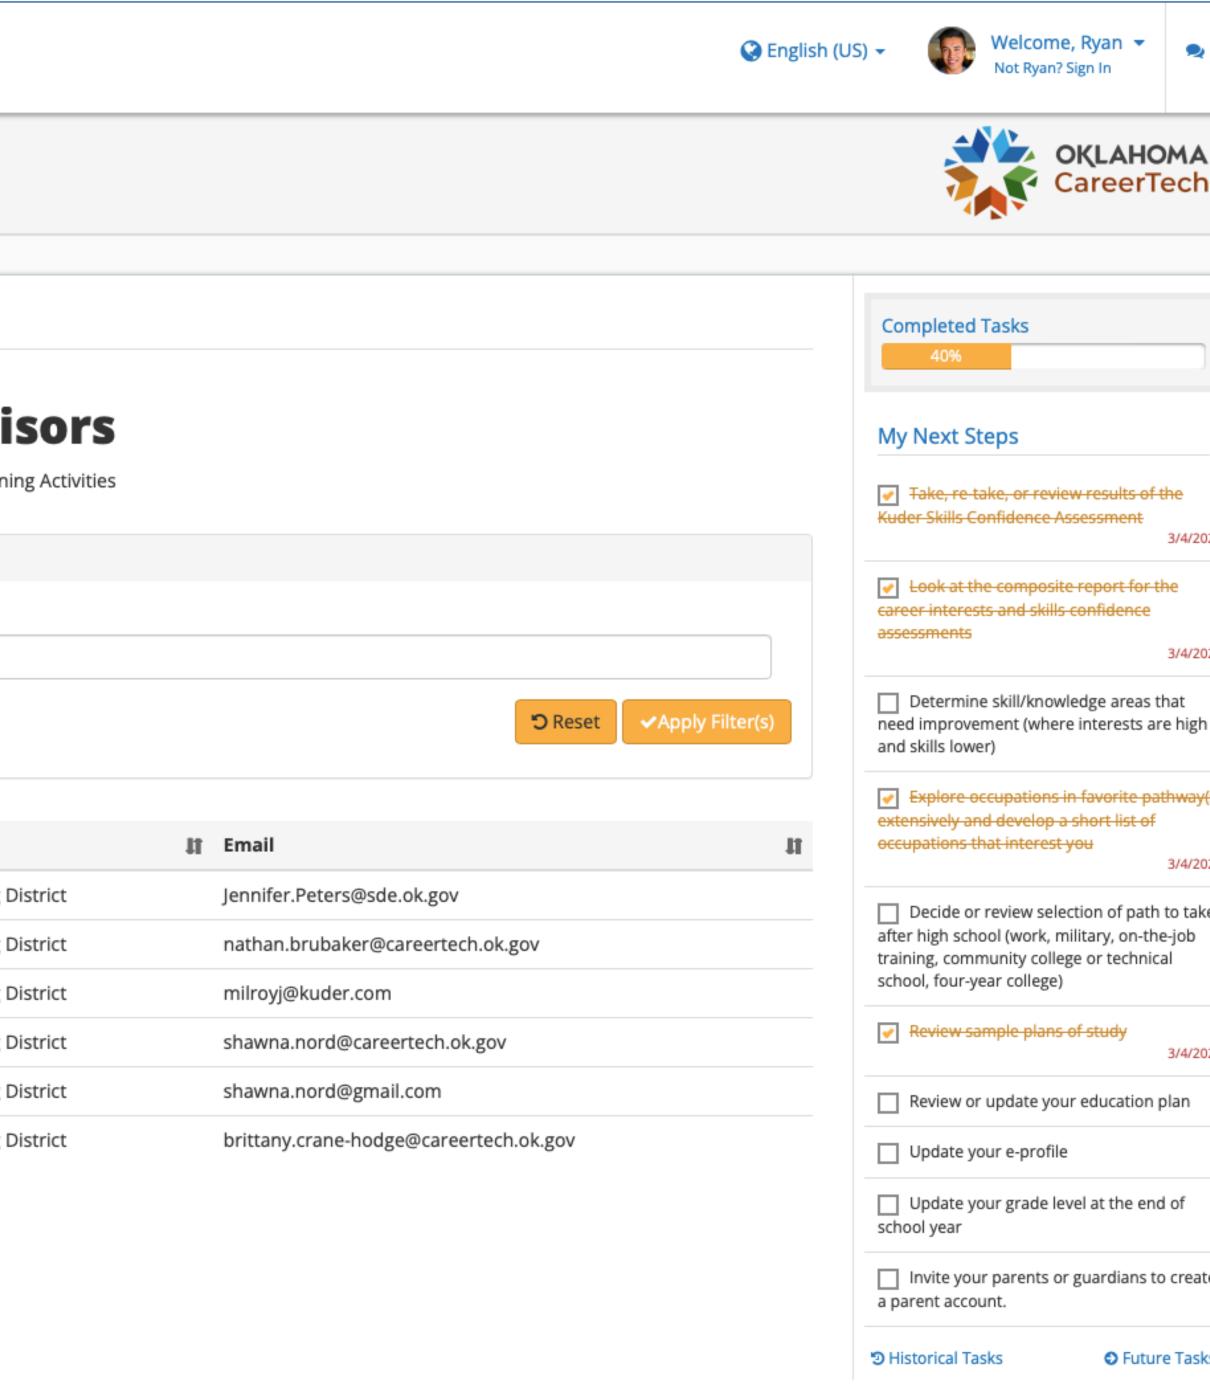

## **Completed Tasks** 40% My Next Steps **Take, re-take, or review results** of the Kuder Skills Confidence Assessment 3/4/2020 Look at the composite report for the career interests and skills confidence assessments 3/4/2020 Determine skill/knowledge areas that need improvement (where interests are high and skills lower) **Explore occupations in favorite** pathway(s) extensively and develop a short list of occupations that interest you 3/4/2020 Decide or review selection of path to take after high school (work, military, on-the-job training, community college or technical school, four-year college) Review sample plans of study 3/4/2020

Review or update your education plan

Q

|                                                                                                                                                | OKLAHOMA<br>CareerTech                                                                                                                                                   |
|------------------------------------------------------------------------------------------------------------------------------------------------|--------------------------------------------------------------------------------------------------------------------------------------------------------------------------|
|                                                                                                                                                |                                                                                                                                                                          |
|                                                                                                                                                | Completed Tasks<br>40%                                                                                                                                                   |
| of research. These assessments aren't meant to tell you what you should<br>ne focus about where to begin your search for career options.       | My Next Steps                                                                                                                                                            |
| essment®                                                                                                                                       | of the Kuder Skills Confidence<br>Assessment<br>3/4/2020                                                                                                                 |
| or dislike each activity. When you're finished, your highest interests<br>nat you may enjoy.                                                   | Look at the composite report<br>for the career interests and skills<br>confidence assessments<br>3/4/2020                                                                |
| Re-Take 🗲                                                                                                                                      | Determine skill/knowledge<br>areas that need improvement<br>(where interests are high and skills<br>lower)                                                               |
| sessment <sup>®</sup><br>od at doing?<br>at you can accomplish each activity. When you're finished, review the<br>eers that need those skills. | Explore occupations in favorite<br>pathway(s) extensively and develop<br>a short list of occupations that<br>interest you<br>3/4/2020                                    |
| Re-Take >                                                                                                                                      | Decide or review selection of<br>path to take after high school<br>(work, military, on-the-job training,<br>community college or technical<br>school, four-year college) |
| tory-revised                                                                                                                                   | Review sample plans of study<br>3/4/2020                                                                                                                                 |
| to you<br>ted values are to you. When you're finished, your values will be<br>may enjoy.                                                       | Review or update your<br>education plan                                                                                                                                  |