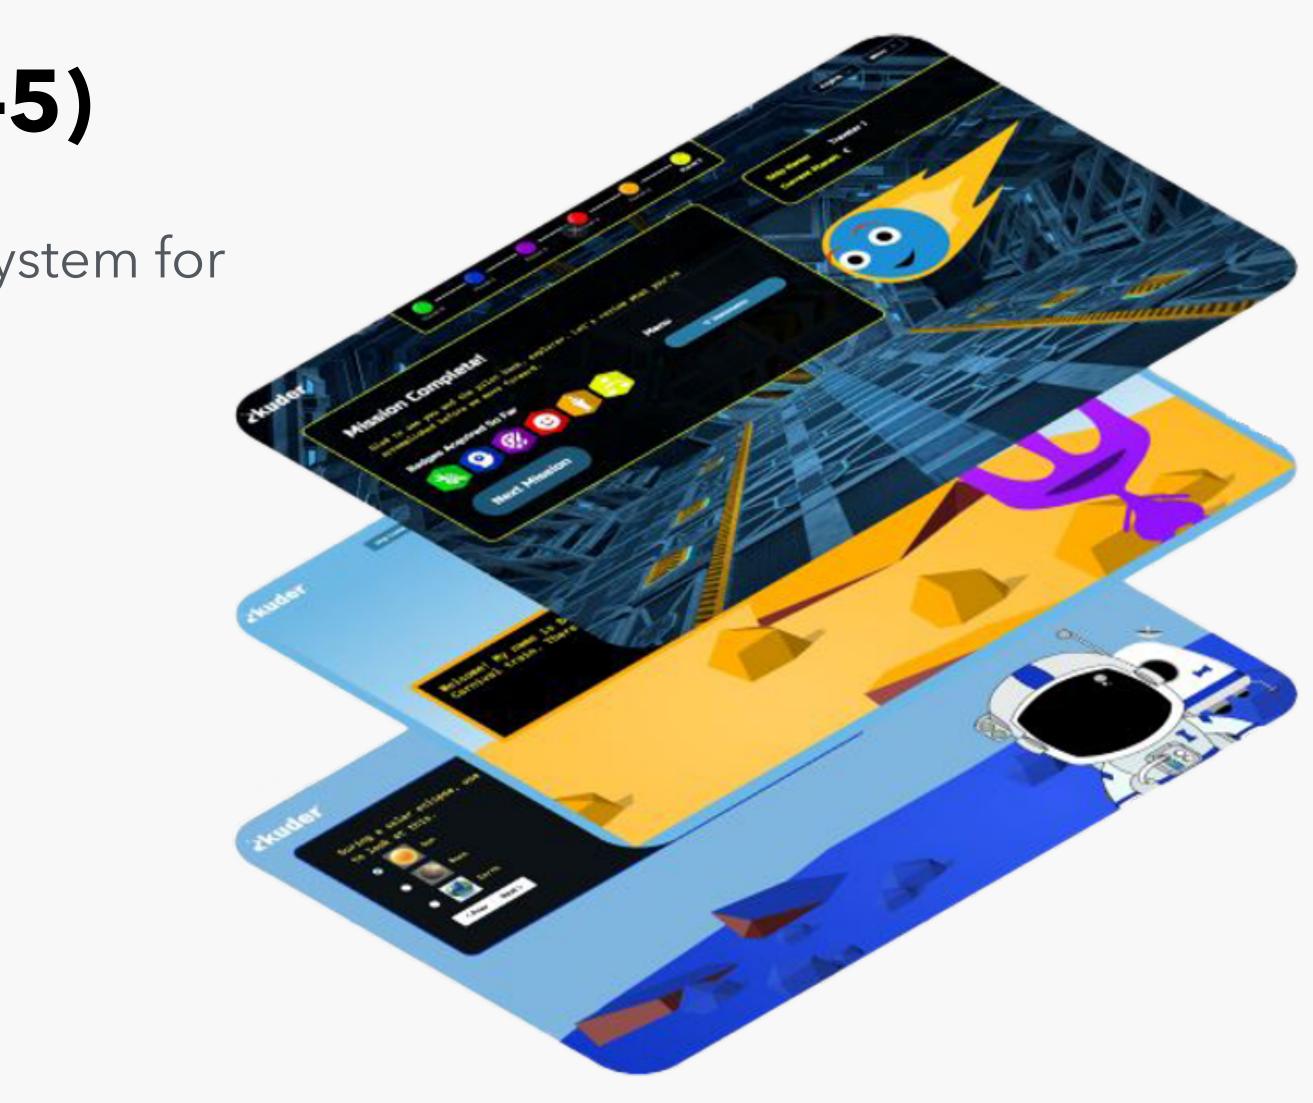

## **Elementary Students (PK-5)**

A powerful yet playful career awareness system for students, grades Pre-K - 5th.

- Features gamification & rewards
- Promotes equity in careers
- Includes diverse grade-specific content
- Flexible classroom lessons
- Supports academic standards reporting