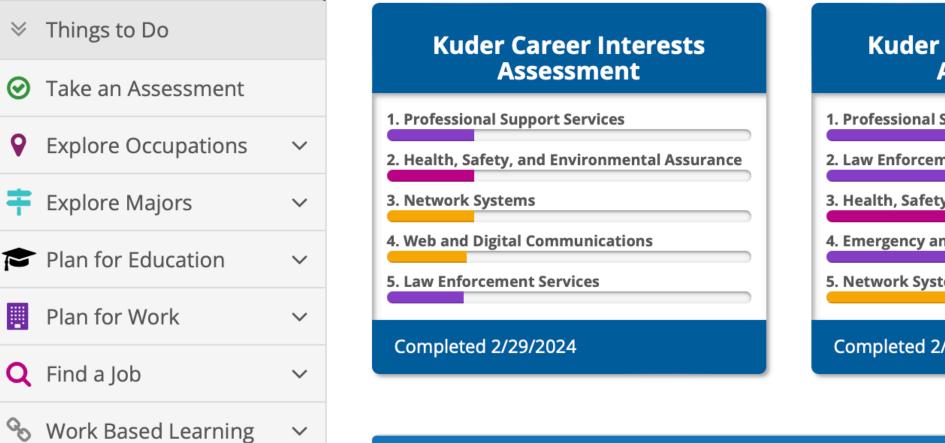

#### Begin by Taking Assessments

Your assessment results will help us tailor your experience throughout the site. To take of

| Kuder Career Interests Assessment              |
|------------------------------------------------|
| 1. Health, Safety, and Environmental Assurance |
| 2. Emergency and Fire Management Services      |
| 3. Law Enforcement Services                    |
| 4. Network Systems                             |
| 5. Diagnostics Services                        |
| Completed 3/7/2023                             |

## **Kuder Skills Confiden** 1. Professional Support Services 2. Law Enforcement Services 3. Health, Safety, and Enviro 4. Emergency and Fire Manager 5. Network Systems

Completed 2/15/2023

Ryan Lee 10<sup>th</sup> Grade