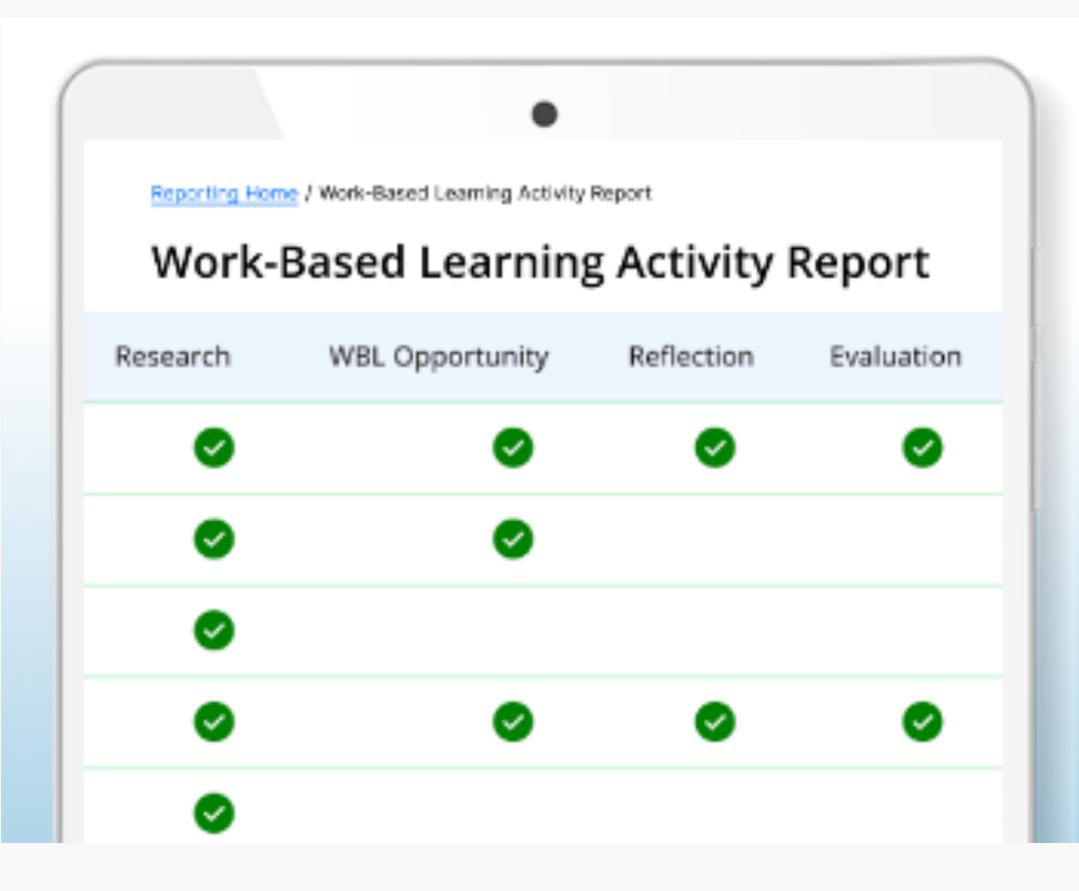

| A | 6                                                                                                                                                                                                                                                                                                  |                                                                                                                                                                                                                                                                                                                                                                                                                                                                                                                                                                                                                                                                                                                                                                                                                                                                                                                                                                                                                                                                                                                                                                                                                                                                                                                                                                                                                                                                                                                                                                                                                                                                                                                                                                                                                                                                                                                                                                                                                                                                                                                                  | 10                                           |                                                                                             |        |
|---|----------------------------------------------------------------------------------------------------------------------------------------------------------------------------------------------------------------------------------------------------------------------------------------------------|----------------------------------------------------------------------------------------------------------------------------------------------------------------------------------------------------------------------------------------------------------------------------------------------------------------------------------------------------------------------------------------------------------------------------------------------------------------------------------------------------------------------------------------------------------------------------------------------------------------------------------------------------------------------------------------------------------------------------------------------------------------------------------------------------------------------------------------------------------------------------------------------------------------------------------------------------------------------------------------------------------------------------------------------------------------------------------------------------------------------------------------------------------------------------------------------------------------------------------------------------------------------------------------------------------------------------------------------------------------------------------------------------------------------------------------------------------------------------------------------------------------------------------------------------------------------------------------------------------------------------------------------------------------------------------------------------------------------------------------------------------------------------------------------------------------------------------------------------------------------------------------------------------------------------------------------------------------------------------------------------------------------------------------------------------------------------------------------------------------------------------|----------------------------------------------|---------------------------------------------------------------------------------------------|--------|
|   | Welcome, John Milroy Schools Groups Districts OCCTE Training District Insights Select the toold, group, and/or date to view guide statistics and data that is most important                                                                                                                       | Schools<br>The second sec | Date Current Academic Year                   | <u>ب</u>                                                                                    |        |
|   | Kuder Career interests Assessment® (KCIA)<br>Curpting<br>Stores<br>The Constant<br>Super's Work Values Inventory - revised (SWV-r)<br>Curpting<br>Super's Unit Values Inventory - revised (SWV-r)                                                                                                  | а<br>10 година — 10                                                                                                                                                                                                                                                                                                                                                                                                                                                                                                                                                                                                                                                                                                                                                                                                                                                                                                                                                                                                                                                                                                                                                                                                                                                                                                                                                                                                                                                                                                                                                                                                                                                                                                                                                                                                                                                                                                                                                                                                              | Kuder Skills Confidence Assessment II (KSCA) | 15 25 25 39 39<br>Rather of Statent                                                         | 20<br> |
| 1 | a       10       15       22         Reports         Select a report below to view student activity and usage.         (Market activity and usage. | ><br>Assessment Status<br>Status of student assessments.                                                                                                                                                                                                                                                                                                                                                                                                                                                                                                                                                                                                                                                                                                                                                                                                                                                                                                                                                                                                                                                                                                                                                                                                                                                                                                                                                                                                                                                                                                                                                                                                                                                                                                                                                                                                                                                                                                                                                                                                                                                                         | Denni   2 3 12                               | 15 27 27 20 26<br>Number of Bulants                                                         | • •    |
|   | ICAP Detail           Status of individual tasks in the ICAP.           Image: Student Activity           Student Activity within Navigator.                                                                                                                                                       | Oklahoma ICAP Report Status of students charming plan.     Exercise Summary Listing of students' favorities and individual select                                                                                                                                                                                                                                                                                                                                                                                                                                                                                                                                                                                                                                                                                                                                                                                                                                                                                                                                                                                                                                                                                                                                                                                                                                                                                                                                                                                                                                                                                                                                                                                                                                                                                                                                                                                                                                                                                                                                                                                                | tons.                                        | Coals Summary<br>Goals completed by each student.                                           |        |
|   | Work-Based Learning Reports                                                                                                                                                                                                                                                                        | Work-Based Learning Businesses     Listing of Work-Based Learning Businesses                                                                                                                                                                                                                                                                                                                                                                                                                                                                                                                                                                                                                                                                                                                                                                                                                                                                                                                                                                                                                                                                                                                                                                                                                                                                                                                                                                                                                                                                                                                                                                                                                                                                                                                                                                                                                                                                                                                                                                                                                                                     | ,                                            | Work-Based Learning Opportunities<br>Listing of Work-Based Learning Opportunities available |        |
|   | Work-Based Learning Activity<br>Activity progress by each student                                                                                                                                                                                                                                  | > Low Post-Opportunity Evaluation<br>Evaluation results by student                                                                                                                                                                                                                                                                                                                                                                                                                                                                                                                                                                                                                                                                                                                                                                                                                                                                                                                                                                                                                                                                                                                                                                                                                                                                                                                                                                                                                                                                                                                                                                                                                                                                                                                                                                                                                                                                                                                                                                                                                                                               | ,                                            |                                                                                             | 0      |
| 6 |                                                                                                                                                                                                                                                                                                    |                                                                                                                                                                                                                                                                                                                                                                                                                                                                                                                                                                                                                                                                                                                                                                                                                                                                                                                                                                                                                                                                                                                                                                                                                                                                                                                                                                                                                                                                                                                                                                                                                                                                                                                                                                                                                                                                                                                                                                                                                                                                                                                                  |                                              |                                                                                             |        |
|   |                                                                                                                                                                                                                                                                                                    |                                                                                                                                                                                                                                                                                                                                                                                                                                                                                                                                                                                                                                                                                                                                                                                                                                                                                                                                                                                                                                                                                                                                                                                                                                                                                                                                                                                                                                                                                                                                                                                                                                                                                                                                                                                                                                                                                                                                                                                                                                                                                                                                  |                                              |                                                                                             |        |