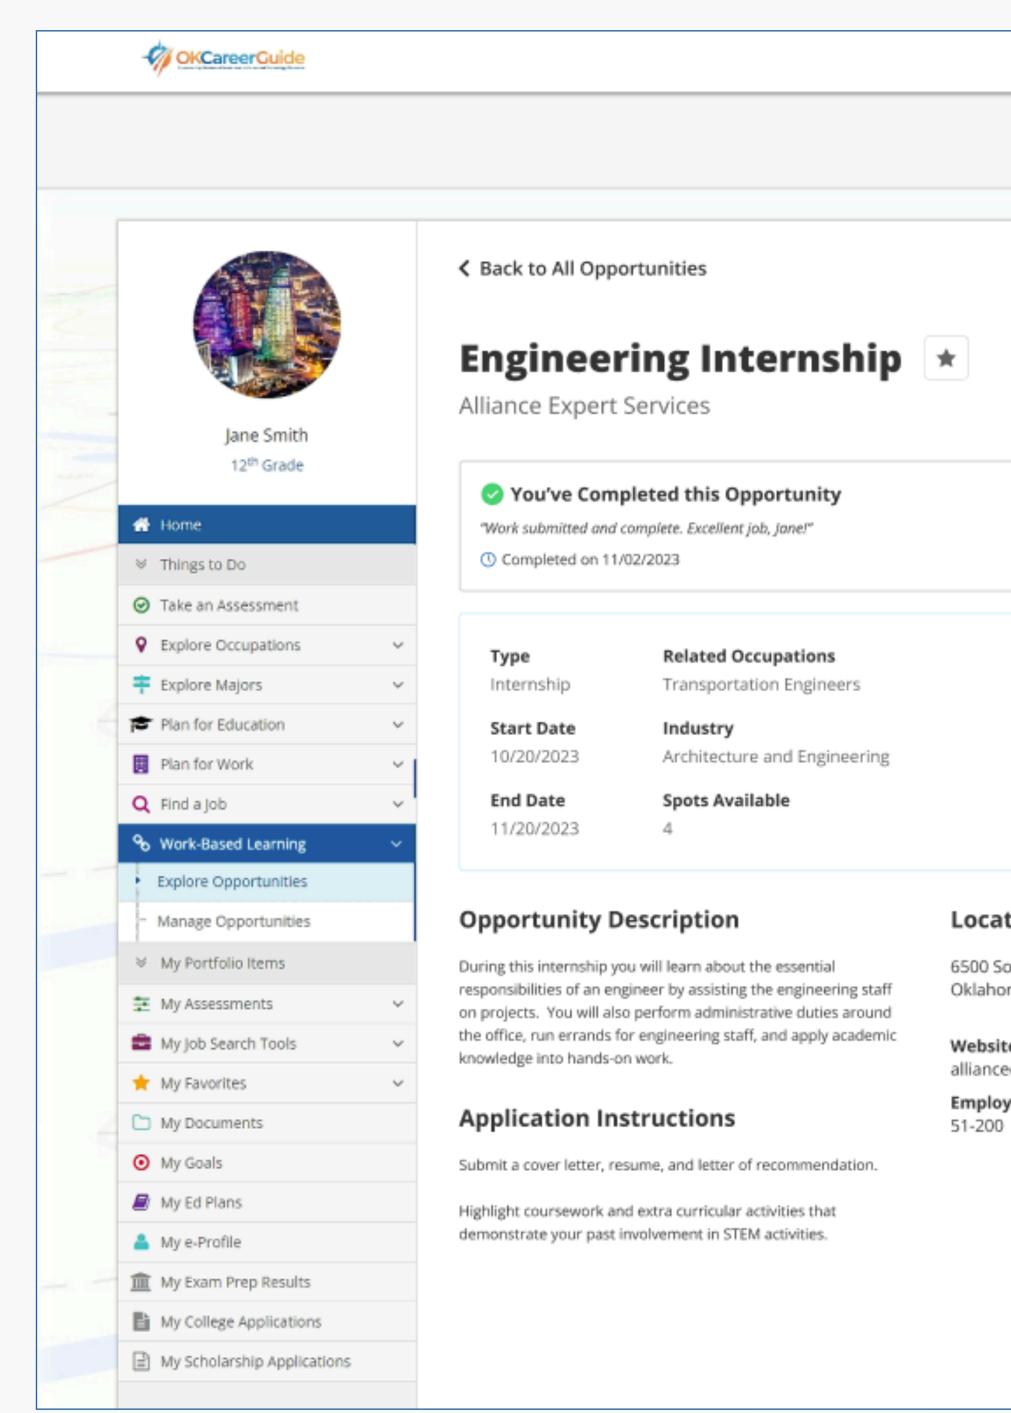

#### Begin by Taking Assessments

Your assessment results will help us tailor your experience throughout the site. To take of

| Kuder Career Interests Assessment              |
|------------------------------------------------|
| 1. Health, Safety, and Environmental Assurance |
| 2. Emergency and Fire Management Services      |
| 3. Law Enforcement Services                    |
| 4. Network Systems                             |
| 5. Diagnostics Services                        |
| Completed 3/7/2023                             |

## **Kuder Skills Confiden** 1. Professional Support Services 2. Law Enforcement Services 3. Health, Safety, and Enviro 4. Emergency and Fire Manager 5. Network Systems

Completed 2/15/2023

Ryan Lee 10<sup>th</sup> Grade