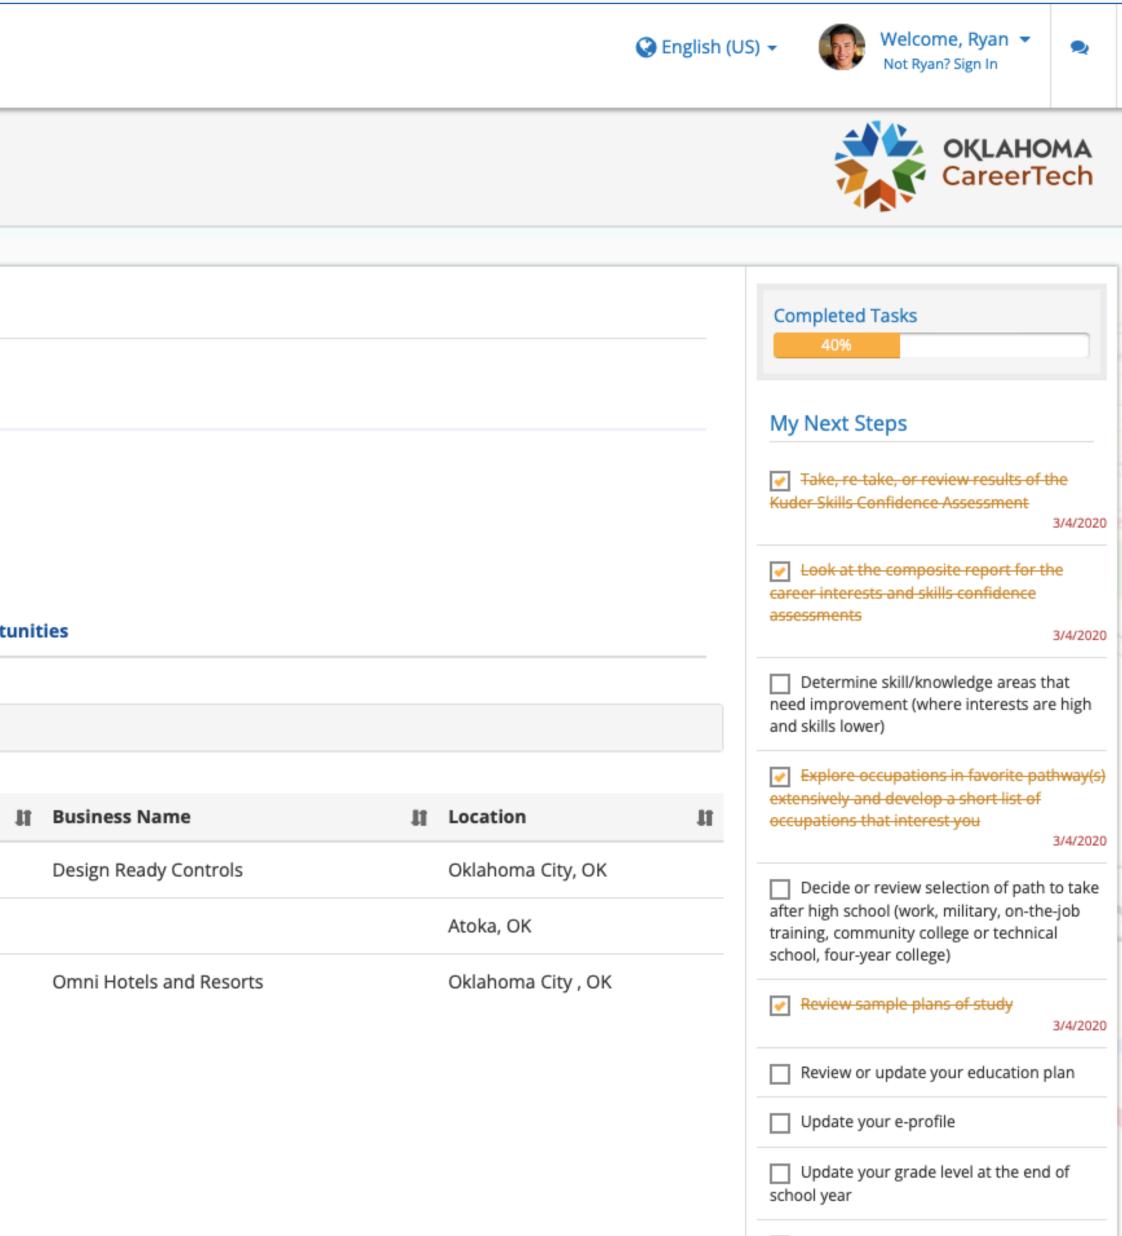

## **Completed Tasks** 40% My Next Steps **Take, re-take, or review results** of the Kuder Skills Confidence Assessment 3/4/2020 Look at the composite report for the career interests and skills confidence assessments 3/4/2020 Determine skill/knowledge areas that need improvement (where interests are high and skills lower) **Explore occupations in favorite** pathway(s) extensively and develop a short list of occupations that interest you 3/4/2020 Decide or review selection of path to take after high school (work, military, on-the-job training, community college or technical school, four-year college) Review sample plans of study 3/4/2020

Review or update your education plan

Q

|                                                                                                                                                | OKLAHOMA<br>CareerTech                                                                                                                                                   |
|------------------------------------------------------------------------------------------------------------------------------------------------|--------------------------------------------------------------------------------------------------------------------------------------------------------------------------|
|                                                                                                                                                |                                                                                                                                                                          |
|                                                                                                                                                | Completed Tasks<br>40%                                                                                                                                                   |
| of research. These assessments aren't meant to tell you what you should<br>ne focus about where to begin your search for career options.       | My Next Steps                                                                                                                                                            |
| essment®                                                                                                                                       | of the Kuder Skills Confidence<br>Assessment<br>3/4/2020                                                                                                                 |
| or dislike each activity. When you're finished, your highest interests<br>nat you may enjoy.                                                   | Look at the composite report<br>for the career interests and skills<br>confidence assessments<br>3/4/2020                                                                |
| Re-Take 🗲                                                                                                                                      | Determine skill/knowledge<br>areas that need improvement<br>(where interests are high and skills<br>lower)                                                               |
| sessment <sup>®</sup><br>od at doing?<br>at you can accomplish each activity. When you're finished, review the<br>eers that need those skills. | Explore occupations in favorite<br>pathway(s) extensively and develop<br>a short list of occupations that<br>interest you<br>3/4/2020                                    |
| Re-Take >                                                                                                                                      | Decide or review selection of<br>path to take after high school<br>(work, military, on-the-job training,<br>community college or technical<br>school, four-year college) |
| tory-revised                                                                                                                                   | Review sample plans of study<br>3/4/2020                                                                                                                                 |
| to you<br>ted values are to you. When you're finished, your values will be<br>may enjoy.                                                       | Review or update your<br>education plan                                                                                                                                  |