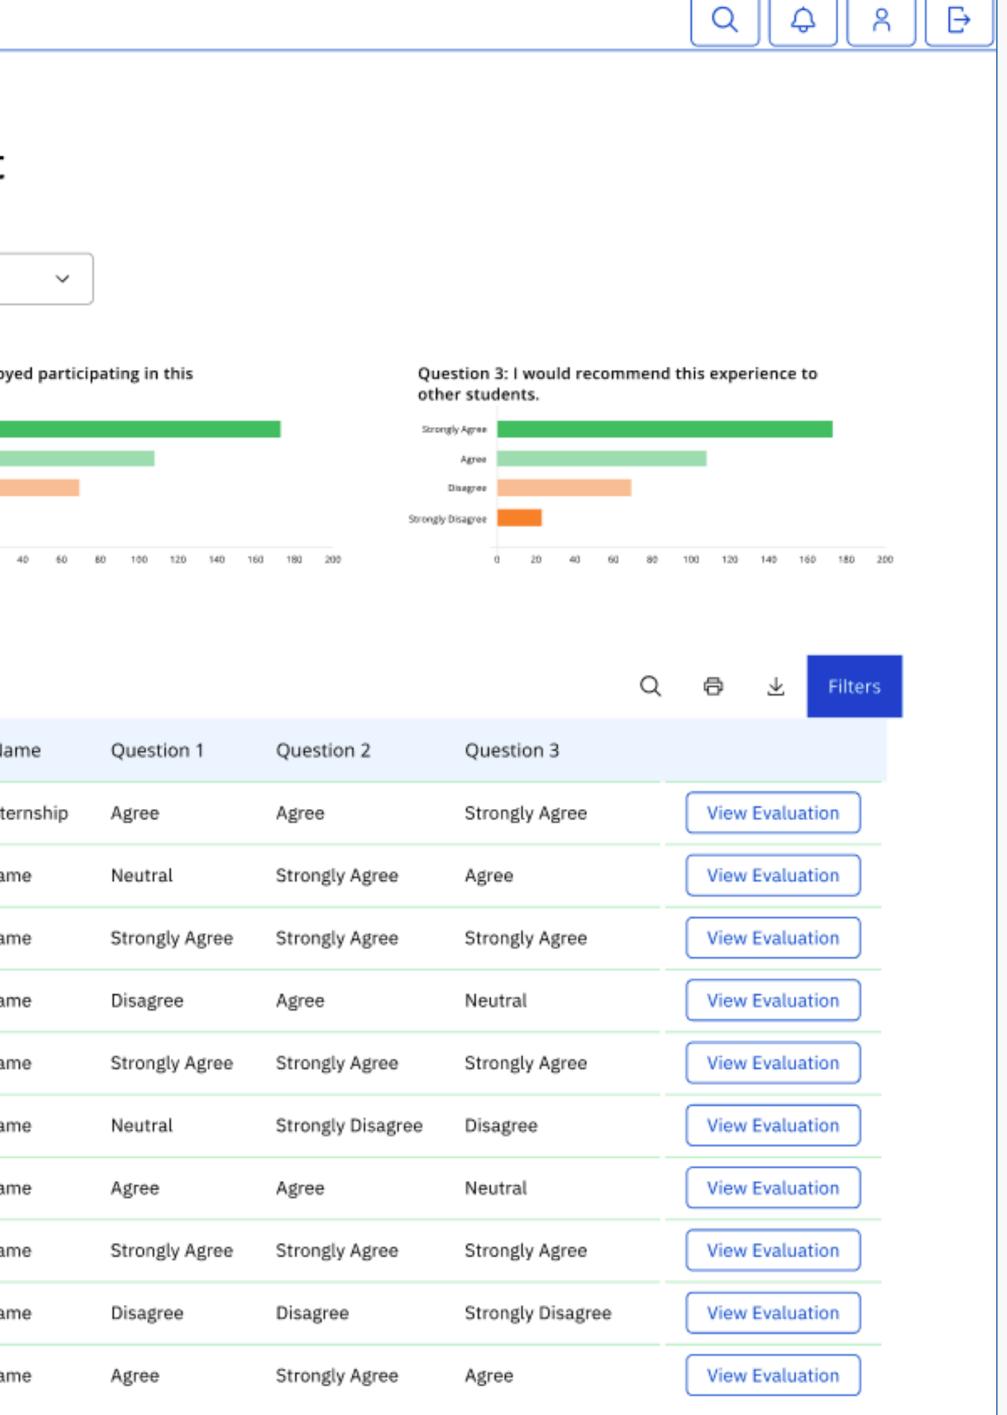

| A | 6                                                                                                                                                                                                                                                                                                  |                                                                                                                                                                                                                                                                                                                                                                                                                                                                                                                                                                                                                                                                                                                                                                                                                                                                                                                                                                                                                                                                                                                                                                                                                                                                                                                                                                                                                                                                                                                                                                                                                                                                                                                                                                                                                                                                                                                                                                                                                                                                                                                                  | 10                                           |                                                                                             |        |
|---|----------------------------------------------------------------------------------------------------------------------------------------------------------------------------------------------------------------------------------------------------------------------------------------------------|----------------------------------------------------------------------------------------------------------------------------------------------------------------------------------------------------------------------------------------------------------------------------------------------------------------------------------------------------------------------------------------------------------------------------------------------------------------------------------------------------------------------------------------------------------------------------------------------------------------------------------------------------------------------------------------------------------------------------------------------------------------------------------------------------------------------------------------------------------------------------------------------------------------------------------------------------------------------------------------------------------------------------------------------------------------------------------------------------------------------------------------------------------------------------------------------------------------------------------------------------------------------------------------------------------------------------------------------------------------------------------------------------------------------------------------------------------------------------------------------------------------------------------------------------------------------------------------------------------------------------------------------------------------------------------------------------------------------------------------------------------------------------------------------------------------------------------------------------------------------------------------------------------------------------------------------------------------------------------------------------------------------------------------------------------------------------------------------------------------------------------|----------------------------------------------|---------------------------------------------------------------------------------------------|--------|
|   | Welcome, John Milroy Schools Groups Districts OCCTE Training District Insights Select the toold, group, and/or date to view guide statistics and data that is most important                                                                                                                       | Schools<br>The second sec | Date Current Academic Year                   | <u>ب</u>                                                                                    |        |
|   | Kuder Career interests Assessment® (KCIA)<br>Curpting<br>Stores<br>The Constant<br>Super's Work Values Inventory - revised (SWV-r)<br>Curpting<br>Super's Unit Values Inventory - revised (SWV-r)                                                                                                  | а<br>10 година — 10                                                                                                                                                                                                                                                                                                                                                                                                                                                                                                                                                                                                                                                                                                                                                                                                                                                                                                                                                                                                                                                                                                                                                                                                                                                                                                                                                                                                                                                                                                                                                                                                                                                                                                                                                                                                                                                                                                                                                                                                              | Kuder Skills Confidence Assessment II (KSCA) | 15 25 25 39 39<br>Rather of Statent                                                         | 20<br> |
| 1 | a       10       15       22         Reports         Select a report below to view student activity and usage.         (Market activity and usage. | ><br>Assessment Status<br>Status of student assessments.                                                                                                                                                                                                                                                                                                                                                                                                                                                                                                                                                                                                                                                                                                                                                                                                                                                                                                                                                                                                                                                                                                                                                                                                                                                                                                                                                                                                                                                                                                                                                                                                                                                                                                                                                                                                                                                                                                                                                                                                                                                                         | Denni   2 3 12                               | 15 27 27 20 26<br>Number of Bulants                                                         | • •    |
|   | ICAP Detail           Status of individual tasks in the ICAP.           Image: Student Activity           Student Activity within Navigator.                                                                                                                                                       | Oklahoma ICAP Report Status of students charming plan.     Exercise Summary Listing of students' favorities and individual select                                                                                                                                                                                                                                                                                                                                                                                                                                                                                                                                                                                                                                                                                                                                                                                                                                                                                                                                                                                                                                                                                                                                                                                                                                                                                                                                                                                                                                                                                                                                                                                                                                                                                                                                                                                                                                                                                                                                                                                                | tons.                                        | Coals Summary<br>Goals completed by each student.                                           |        |
|   | Work-Based Learning Reports                                                                                                                                                                                                                                                                        | Work-Based Learning Businesses     Listing of Work-Based Learning Businesses                                                                                                                                                                                                                                                                                                                                                                                                                                                                                                                                                                                                                                                                                                                                                                                                                                                                                                                                                                                                                                                                                                                                                                                                                                                                                                                                                                                                                                                                                                                                                                                                                                                                                                                                                                                                                                                                                                                                                                                                                                                     | ,                                            | Work-Based Learning Opportunities<br>Listing of Work-Based Learning Opportunities available |        |
|   | Work-Based Learning Activity<br>Activity progress by each student                                                                                                                                                                                                                                  | > Low Post-Opportunity Evaluation<br>Evaluation results by student                                                                                                                                                                                                                                                                                                                                                                                                                                                                                                                                                                                                                                                                                                                                                                                                                                                                                                                                                                                                                                                                                                                                                                                                                                                                                                                                                                                                                                                                                                                                                                                                                                                                                                                                                                                                                                                                                                                                                                                                                                                               | ,                                            |                                                                                             | 0      |
| 6 |                                                                                                                                                                                                                                                                                                    |                                                                                                                                                                                                                                                                                                                                                                                                                                                                                                                                                                                                                                                                                                                                                                                                                                                                                                                                                                                                                                                                                                                                                                                                                                                                                                                                                                                                                                                                                                                                                                                                                                                                                                                                                                                                                                                                                                                                                                                                                                                                                                                                  |                                              |                                                                                             |        |
|   |                                                                                                                                                                                                                                                                                                    |                                                                                                                                                                                                                                                                                                                                                                                                                                                                                                                                                                                                                                                                                                                                                                                                                                                                                                                                                                                                                                                                                                                                                                                                                                                                                                                                                                                                                                                                                                                                                                                                                                                                                                                                                                                                                                                                                                                                                                                                                                                                                                                                  |                                              |                                                                                             |        |