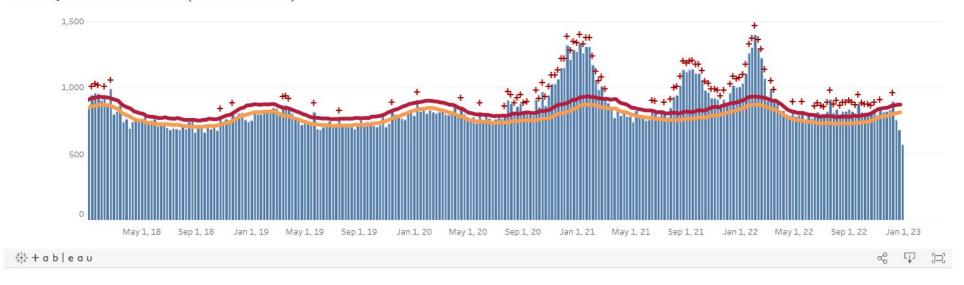

## **OKLAHOMA EXCESS DEATH ANALYSIS**

- + indicates observed count above threshold
- Predicted number of deaths from all causes
- average expected number of deaths
- upper bound threshold for excess deaths

### Weekly number of deaths (from all causes)

Figure notes: Contains data up to the week-ending date of December 24, 2022. Data in recent weeks are incomplete. Only 60% of the death records are submitted to NCHS within 10 days of the date of death, and completeness varies by jurisdiction.

Source: CDC, National Center for Health Statistics, <a href="https://www.cdc.gov/nchs/nvss/vsrr/covid19/excess\_deaths.htm#dashboard">https://www.cdc.gov/nchs/nvss/vsrr/covid19/excess\_deaths.htm#dashboard</a>, accessed January 4, 2023.