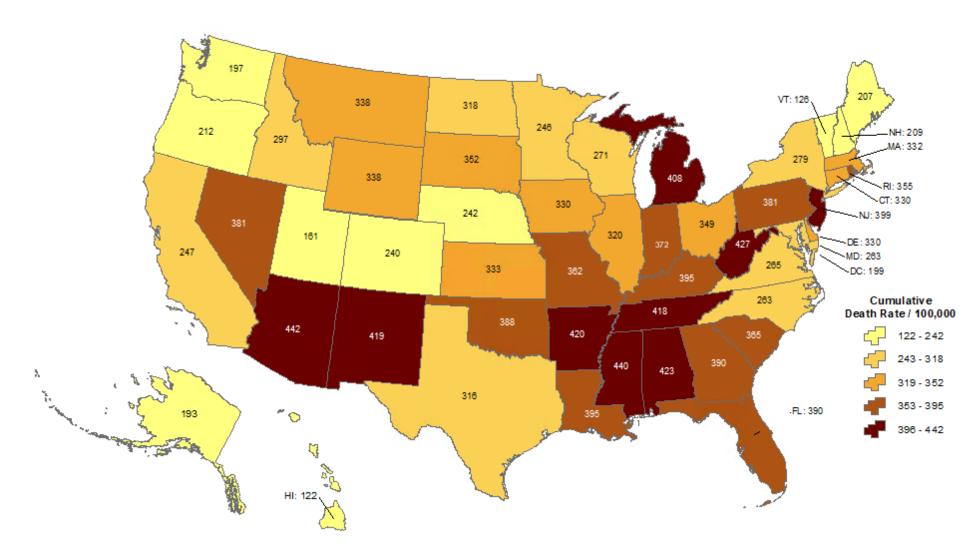

# OKLAHOMA IN COMPARISON Cumulative incidence of reported COVID-19 cases

Oklahoma ranks **21** (out of all States and DC) in the cumulative incidence (per 100,000 persons) of reported COVID-19 cases in the US.

Data from CDC. Available at <a href="https://www.cdc.gov/covid-data-tracker/index.html">https://www.cdc.gov/covid-data-tracker/index.html</a> Data as of January 3, 2023.

## **Cumulative death rate of reported COVID-19 cases**

Oklahoma ranks 14 (out of all States and DC) in the cumulative death rate (per 100,000 persons) of reported COVID-19 cases in the US.

Data from CDC. Available at <a href="https://www.cdc.gov/covid-data-tracker/index.html">https://www.cdc.gov/covid-data-tracker/index.html</a> Data as of January 3, 2023.