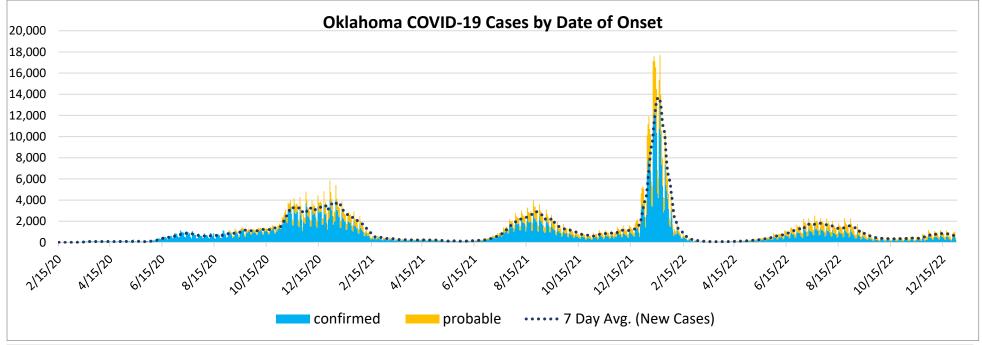

### **CASES AND DEATHS**

New cases (by date of onset) and new deaths (by date of death) of COVID-19 in Oklahoma, February 2020 – December 2022

Please note the different axes for new cases (top—from 0 to 20,000 for new cases) and new deaths (bottom—from 0 to 90 for new deaths). COVID-19 Weekly Epidemiology Report / December 25 - 31, 2022 / Updated January 4, 2023