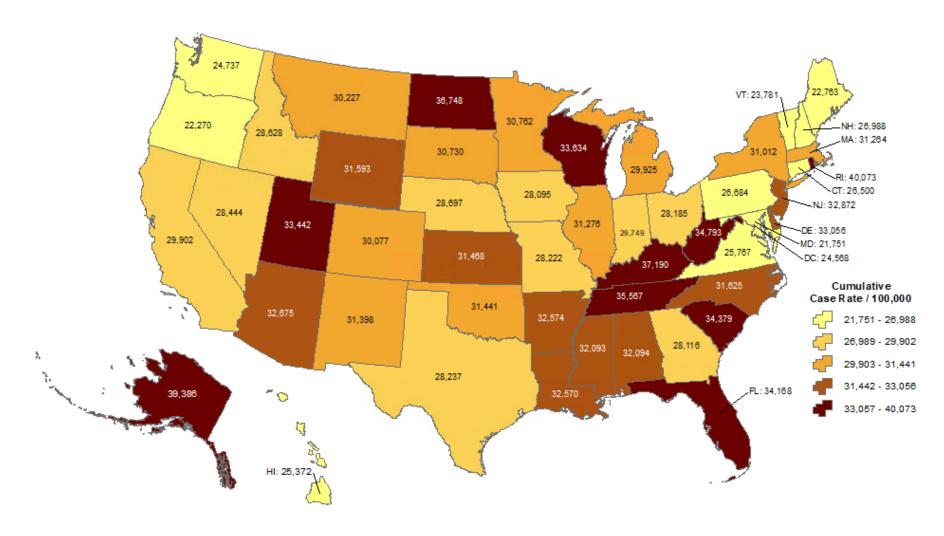

# OKLAHOMA IN COMPARISON Cumulative incidence of reported COVID-19 cases

Oklahoma ranks **21** (out of all States and DC) in the cumulative incidence (per 100,000 persons) of reported COVID-19 cases in the US.

Data from CDC. Available at <a href="https://www.cdc.gov/covid-data-tracker/index.html">https://www.cdc.gov/covid-data-tracker/index.html</a> Data as of January 3, 2023.