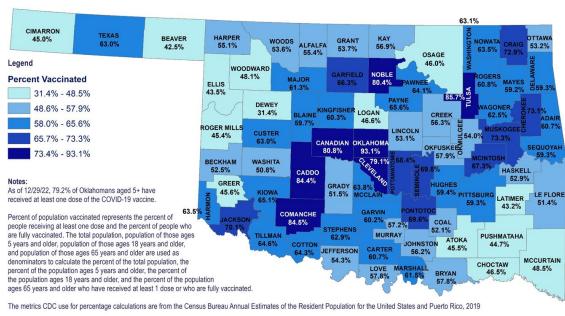

<sup>\*</sup>Includes state and federal administered doses.

Percent of 5+ Population with At Least 1 Dose-Oklahoma Counties

| County    | At Least 1<br>Dose (%) | County   | At Least 1<br>Dose (%) | County     | At Least 1<br>Dose (%) | County       | At Least 1<br>Dose (%) | County      | At Least 1<br>Dose (%) |
|-----------|------------------------|----------|------------------------|------------|------------------------|--------------|------------------------|-------------|------------------------|
| Adair     | 60.7%                  | Cotton   | 64.3%                  | Jackson    | 70.1%                  | McIntosh     | 67.3%                  | Roger Mills | 45.4%                  |
| Alfalfa   | 55.4%                  | Craig    | 72.9%                  | Jefferson  | 54.3%                  | Murray       | 57.2%                  | Rogers      | 60.8%                  |
| Atoka     | 45.5%                  | Creek    | 56.3%                  | Johnston   | 56.2%                  | Muskogee     | 73.3%                  | Seminole    | 69.5%                  |
| Beaver    | 42.5%                  | Custer   | 63.0%                  | Kay        | 56.9%                  | Noble        | 80.4%                  | Sequoyah    | 59.3%                  |
| Beckham   | 52.5%                  | Delaware | 59.3%                  | Kingfisher | 60.3%                  | Nowata       | 63.5%                  | Stephens    | 62.9%                  |
| Blaine    | 59.7%                  | Dewey    | 31.4%                  | Kiowa      | 65.1%                  | Okfuskee     | 57.9%                  | Texas       | 63.0%                  |
| Bryan     | 57.8%                  | Ellis    | 43.5%                  | Latimer    | 43.2%                  | Oklahoma     | 93.1%                  | Tillman     | 64.6%                  |
| Caddo     | 84.4%                  | Garfield | 66.3%                  | LeFlore    | 51.4%                  | Okmulgee     | 54.0%                  | Tulsa       | 85.7%                  |
| Canadian  | 80.8%                  | Garvin   | 60.2%                  | Lincoln    | 53.1%                  | Osage        | 46.0%                  | Wagoner     | 62.5%                  |
| Carter    | 60.7%                  | Grady    | 51.5%                  | Logan      | 46.6%                  | Ottawa       | 53.2%                  | Washington  | 63.1%                  |
| Cherokee  | 73.1%                  | Grant    | 53.7%                  | Love       | 57.8%                  | Pawnee       | 64.1%                  | Washita     | 50.8%                  |
| Choctaw   | 46.5%                  | Greer    | 45.6%                  | Major      | 61.3%                  | Payne        | 65.6%                  | Woods       | 53.6%                  |
| Cimarron  | 45.0%                  | Harmon   | 63.5%                  | Marshall   | 61.5%                  | Pittsburg    | 59.3%                  | Woodward    | 48.1%                  |
| Cleveland | 79.1%                  | Harper   | 55.1%                  | Mayes      | 59.2%                  | Pontotoc     | 69.6%                  |             |                        |
| Coal      | 52.1%                  | Haskell  | 52.9%                  | McClain    | 63.8%                  | Pottawatomie | 68.4%                  |             |                        |
| Comanche  | 84.5%                  | Hughes   | 59.4%                  | McCurtain  | 48.5%                  | Pushmataha   | 44.7%                  |             |                        |

Source: CDC COVID Data Tracker - COVID-19 Vaccinations in the United States and COVID-19 Integrated County View. Posted: 12/29/2022.

#### OKLAHOMA COVID-19 AT LEAST 1 DOSE COUNTY LEVEL VACCINE ADMINISTRATION FOR AGES 5+ AND 65+