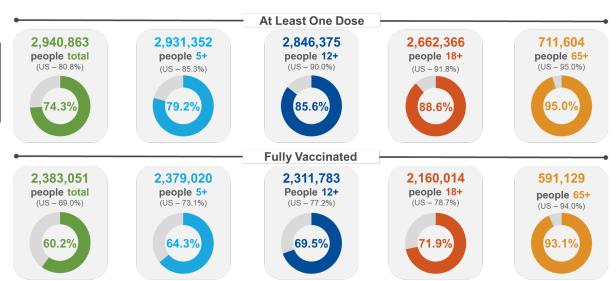

## COVID- 19 VACCINE DATA BY TOTAL AND KEY METRICS<sup>1</sup>

|                               | Dec 25 – Dec 31 | Total Number |
|-------------------------------|-----------------|--------------|
| Doses Administered            | 7,990           | 5,438,843    |
| At least 1 dose <sup>2</sup>  | 493             | 2,279,896    |
| Fully vaccinated <sup>3</sup> | 444             | 1,936,201    |

#### 1. Doses administered amount does not include doses administered by federal entities in Oklahoma.

- 2. At least one does refers to individuals (ages 5 years+) receiving Pfizer and Moderna COVID-19 vaccines and/or receiving single shot of J&J/Janssen Vaccine.
- 3. Fully vaccinated refers to individuals (ages 5 years+) fully vaccinated after receiving either Pfizer and/or Moderna COVID-19 vaccines (both doses) and/or receiving single shot of J&J/Janssen Vaccine.

## COVID-19 VACCINATIONS IN OKLAHOMA - FEDERAL AND STATE, AS OF DECEMBER 29, 2022

|                          | Count*    | Adult Rate per 100K |
|--------------------------|-----------|---------------------|
| Total Doses Administered | 6,660,547 | 203,319             |

<sup>\*</sup>Includes state and federal administered doses.

Percent of 5+ Population with At Least 1 Dose-Oklahoma Counties

| County    | At Least 1<br>Dose (%) | County   | At Least 1<br>Dose (%) | County     | At Least 1<br>Dose (%) | County       | At Least 1<br>Dose (%) | County      | At Least 1<br>Dose (%) |
|-----------|------------------------|----------|------------------------|------------|------------------------|--------------|------------------------|-------------|------------------------|
| Adair     | 60.7%                  | Cotton   | 64.3%                  | Jackson    | 70.1%                  | McIntosh     | 67.3%                  | Roger Mills | 45.4%                  |
| Alfalfa   | 55.4%                  | Craig    | 72.9%                  | Jefferson  | 54.3%                  | Murray       | 57.2%                  | Rogers      | 60.8%                  |
| Atoka     | 45.5%                  | Creek    | 56.3%                  | Johnston   | 56.2%                  | Muskogee     | 73.3%                  | Seminole    | 69.5%                  |
| Beaver    | 42.5%                  | Custer   | 63.0%                  | Kay        | 56.9%                  | Noble        | 80.4%                  | Sequoyah    | 59.3%                  |
| Beckham   | 52.5%                  | Delaware | 59.3%                  | Kingfisher | 60.3%                  | Nowata       | 63.5%                  | Stephens    | 62.9%                  |
| Blaine    | 59.7%                  | Dewey    | 31.4%                  | Kiowa      | 65.1%                  | Okfuskee     | 57.9%                  | Texas       | 63.0%                  |
| Bryan     | 57.8%                  | Ellis    | 43.5%                  | Latimer    | 43.2%                  | Oklahoma     | 93.1%                  | Tillman     | 64.6%                  |
| Caddo     | 84.4%                  | Garfield | 66.3%                  | LeFlore    | 51.4%                  | Okmulgee     | 54.0%                  | Tulsa       | 85.7%                  |
| Canadian  | 80.8%                  | Garvin   | 60.2%                  | Lincoln    | 53.1%                  | Osage        | 46.0%                  | Wagoner     | 62.5%                  |
| Carter    | 60.7%                  | Grady    | 51.5%                  | Logan      | 46.6%                  | Ottawa       | 53.2%                  | Washington  | 63.1%                  |
| Cherokee  | 73.1%                  | Grant    | 53.7%                  | Love       | 57.8%                  | Pawnee       | 64.1%                  | Washita     | 50.8%                  |
| Choctaw   | 46.5%                  | Greer    | 45.6%                  | Major      | 61.3%                  | Payne        | 65.6%                  | Woods       | 53.6%                  |
| Cimarron  | 45.0%                  | Harmon   | 63.5%                  | Marshall   | 61.5%                  | Pittsburg    | 59.3%                  | Woodward    | 48.1%                  |
| Cleveland | 79.1%                  | Harper   | 55.1%                  | Mayes      | 59.2%                  | Pontotoc     | 69.6%                  |             |                        |
| Coal      | 52.1%                  | Haskell  | 52.9%                  | McClain    | 63.8%                  | Pottawatomie | 68.4%                  |             |                        |
| Comanche  | 84.5%                  | Hughes   | 59.4%                  | McCurtain  | 48.5%                  | Pushmataha   | 44.7%                  |             |                        |

Source: CDC COVID Data Tracker - COVID-19 Vaccinations in the United States and COVID-19 Integrated County View. Posted: 12/29/2022.