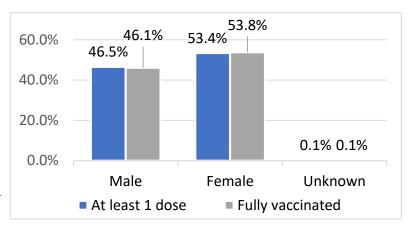

### STATE ADMINISTERED COVID- 19 VACCINATION DEMOGRAPHICS\*

|           |                        | Total Population<br>≥5 years of age | People who received at least 1 dose | People who are fully vaccinated |
|-----------|------------------------|-------------------------------------|-------------------------------------|---------------------------------|
| Oklahoma  |                        | 3,727,267                           | 2,279,896 (61.2%)                   | 1,936,201 (51.9%)               |
| Gender    |                        |                                     |                                     |                                 |
|           | Male                   | 1,841,326 (49.4%)                   | 1,060,426 (57.6%)                   | 892,806 (48.5%)                 |
|           | Female                 | 1,885,941 (50.6%)                   | 1,216,391 (64.5%)                   | 1,041,442 (55.2%)               |
|           | Unknown                | ,                                   | 3,079                               | 1,953                           |
| Age group |                        |                                     |                                     |                                 |
|           | 5-11                   | 376,571 (10.1%)                     | 70,861 (18.8%)                      | 57,640 (15.3%)                  |
|           | 12-17                  | 323,433 (8.7%)                      | 138,600 (42.9%)                     | 119,630 (37.0%)                 |
|           | 18-24                  | 381,974 (10.2%)                     | 201,641 (52.8%)                     | 164,839 (43.2%)                 |
|           | 25-34                  | 545,036 (14.6%)                     | 294,872 (54.1%)                     | 243,176 (44.6%)                 |
|           | 35-44                  | 505,948 (13.6%)                     | 315,832 (62.4%)                     | 266,350 (52.6%)                 |
|           | 45-54                  | 451,176 (12.1%)                     | 308,949 (68.5%)                     | 263,556 (58.4%)                 |
|           | 55-64                  | 489,970 (13.1%)                     | 372,062 (75.9%)                     | 321,432 (65.6%)                 |
|           | 65-74                  | 380,547 (10.2%)                     | 333,616 (87.7%)                     | 291,021 (76.5%)                 |
|           | 75-84                  | 197,625 (5.3%)                      | 171,828 (86.9%)                     | 149,258 (75.5%)                 |
|           | 85+                    | 74,987 (2.0%)                       | 62,301 (83.1%)                      | 53,119 (70.8%)                  |
| Race      |                        |                                     |                                     |                                 |
|           | White                  | 2,889,695 (77.5%)                   | 1,391,492 (48.2%)                   | 1,256,647 (43.5%)               |
|           | Black                  | 330,151 (8.9%)                      | 132,662 (40.2%)                     | 115,849 (35.1%)                 |
|           | Asian/PI               | 107,435 (2.9%)                      | 78,717 (73.3%)                      | 68,663 (63.9%)                  |
|           | American Indian        | 399,986 (10.7%)                     | 147,595 (36.9%)                     | 120,559 (30.1%)                 |
|           | Other                  | -                                   | 102,153                             | 82,833                          |
|           | Unknown                | -                                   | 427,277                             | 291,650                         |
| Ethnicity |                        |                                     |                                     |                                 |
|           | Hispanic or Latino     | 403,212 (10.8%)                     | 218,848 (54.3%)                     | 187,570 (46.5%)                 |
|           | Not Hispanic or Latino | 3,324,055 (89.2%)                   | 1,431,476 (43.1%)                   | 1,317,455 (39.6%)               |
|           | Unknown                | -                                   | 629,572                             | 431,176                         |