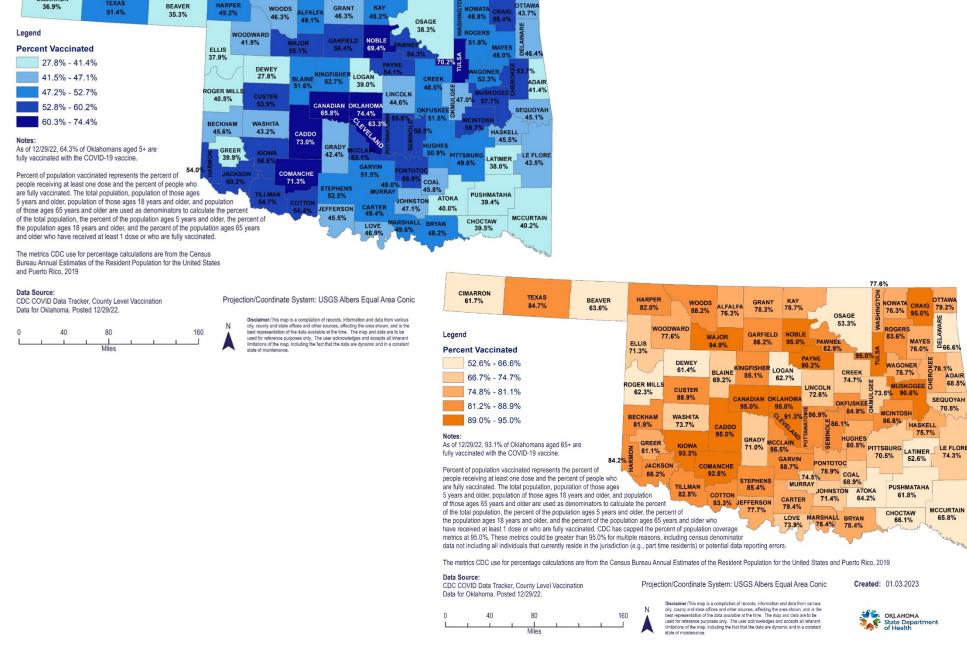

Note: Fully vaccinated refers to individuals (ages 5 years+) completing series after receiving either Pfizer and/or Moderna COVID-19 vaccines (both doses) and/or receiving single shot of J&J/Janssen Vaccine. Data Source: 1. Vintage 2020 bridged-race postcensal population estimates files contain estimates of the resident population of the United States as of April 1, 2010 - July 1, 2020 (based on the 2010 census). Released by the National Center for Health Statistics (NCHS) 2. Vaccination Reporting Specification (CVRS) Dataset - Oklahoma State Immunization Information System (OSIIS); Data reflect information entered as of 11:59PM 12/31/2022. \*Data does not include doses administered by federal entities in Oklahoma.

### OKLAHOMA COVID-19 FULLY VACCINATED COUNTY LEVEL VACCINE ADMINISTRATION FOR AGES 5+ AND 65+

CIMARRON

TEXAS