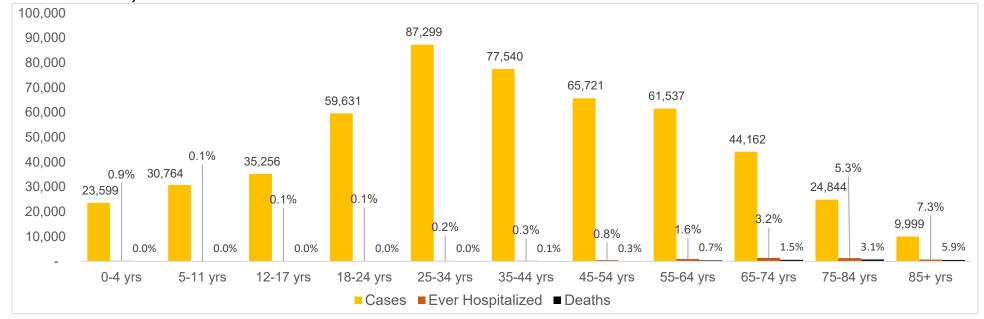

## **DEMOGRAPHIC INFORMATION FOR 2022 CASES AS OF JANUARY 4, 2023**

|                                  | Case    |                        |       | aths    | 2022<br>Incidence Rate <sup>2</sup> | 2022<br>Mortality Rate <sup>2</sup> |
|----------------------------------|---------|------------------------|-------|---------|-------------------------------------|-------------------------------------|
|                                  |         | count (%) <sup>1</sup> |       | 70 (70) |                                     | Mortality Rate                      |
| Oklahoma                         | 520,4   | 520,442                |       | 669     | 13,073.9                            | 67.0                                |
| Gender                           |         |                        |       |         |                                     |                                     |
| Male                             | 225,355 | (43.3)                 | 1,477 | (55.3)  | 11,432.5                            | 74.9                                |
| Female                           | 294,848 | (56.7)                 | 1,184 | (44.4)  | 14,672.0                            | 58.9                                |
| Unknown                          | 239     | (0.0)                  | 8     | (0.3)   |                                     |                                     |
| Age group                        |         |                        |       |         |                                     |                                     |
| Under 1- 4                       | 23,599  | (4.5)                  | 4     | (0.1)   | 9,308.7                             | 1.6                                 |
| 5-11                             | 30,764  | (5.9)                  | 1     | (0.0)   | 8,169.5                             | 0.3                                 |
| 12-17                            | 35,256  | (6.8)                  | 1     | (0.0)   | 10,900.6                            | 0.3                                 |
| 18-24                            | 59,631  | (11.5)                 | 5     | (0.2)   | 15,611.3                            | 1.3                                 |
| 25-34                            | 87,299  | (16.8)                 | 24    | (0.9)   | 16,017.1                            | 4.4                                 |
| 35-44                            | 77,540  | (14.9)                 | 68    | (2.5)   | 15,325.7                            | 13.4                                |
| 45-54                            | 65,721  | (12.6)                 | 167   | (6.3)   | 14,566.6                            | 37.0                                |
| 55-64                            | 61,537  | (11.8)                 | 404   | (15.1)  | 12,559.3                            | 82.5                                |
| 65-74                            | 44,162  | (8.5)                  | 647   | (24.2)  | 11,604.9                            | 170.0                               |
| 75-84                            | 24,844  | (4.8)                  | 762   | (28.6)  | 12,571.3                            | 385.6                               |
| 85+                              | 9,999   | (1.9)                  | 586   | (22.0)  | 13,334.3                            | 781.5                               |
| Unknown                          | 90      | (0.0)                  | 0     | (0.0)   |                                     |                                     |
| Race                             |         |                        |       |         |                                     |                                     |
| American Indian or Alaska Native | 64,920  | (12.5)                 | 133   | (5.0)   | 16,987.9                            | 34.8                                |
| Asian or Pacific Islander        | 8,459   | (1.6)                  | 19    | (0.7)   | 8,039.5                             | 18.1                                |
| Black or African American        | 30,939  | (5.9)                  | 133   | (5.0)   | 9,973.6                             | 42.9                                |
| At Least 2 or More Races         | 23,451  | (4.5)                  | 91    | (3.4)   | 9,110.4                             | 35.4                                |
| White                            | 261,544 | (50.3)                 | 1,682 | (63.0)  | 8,939.2                             | 57.5                                |
| Unknown/Other                    | 131,129 | (25.2)                 | 611   | (22.9)  | •                                   |                                     |
| Ethnicity                        | ,       |                        |       |         |                                     |                                     |
| Hispanic or Latino               | 30,964  | (5.9)                  | 71    | (2.7)   | 6,843.1                             | 15.7                                |
| Not Hispanic or Latino           | 285,448 | (54.8)                 | 1,494 | (56.0)  | 8,090.3                             | 42.3                                |
| Unknown/Other/Missing            | 204,030 | (39.2)                 | 1,104 | (41.4)  | •                                   |                                     |

## 2022 CASES, PERCENT HOSPITALIZED AND DEATHS BY AGE GROUP