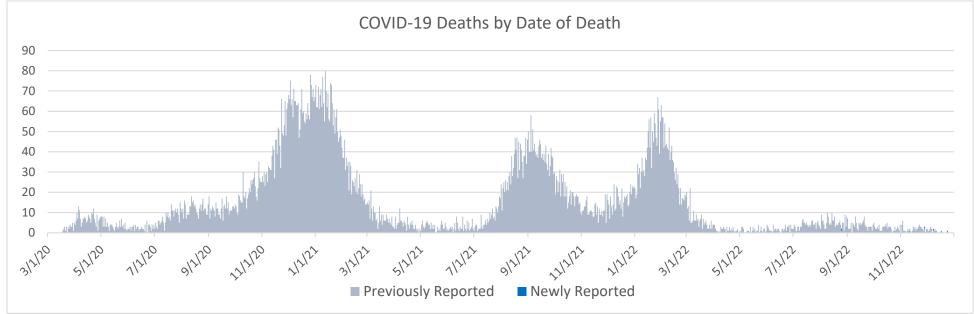

### **CASES AND DEATHS**

New cases (by date of onset) and new deaths (by date of death) of COVID-19 in Oklahoma, February 2020 – December 2022

Please note the different axes for new cases (top—from 0 to 20,000 for new cases) and new deaths (bottom—from 0 to 90 for new deaths). COVID-19 Weekly Epidemiology Report / December 25 - 31, 2022 / Updated January 4, 2023