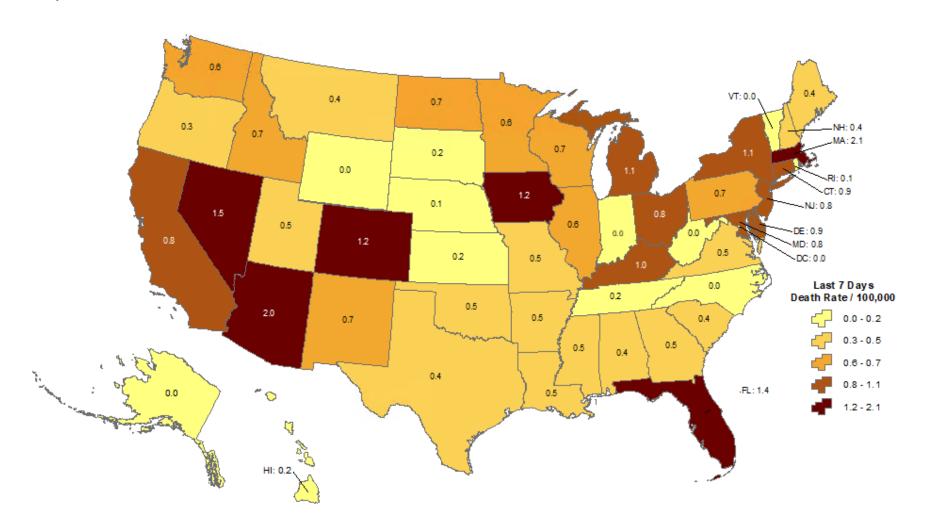

## Cumulative death rate of reported COVID-19 cases in last 7 days

Oklahoma ranks **25** (out of all States and DC) in the cumulative death rate (per 100,000 persons) of reported COVID-19 cases in the last 7 days.

Data from CDC. Available at <a href="https://www.cdc.gov/covid-data-tracker/index.html">https://www.cdc.gov/covid-data-tracker/index.html</a>: Data as of January 3, 2023.

NOTE: Totals per 100,000 people in the last 7 days are calculated as the 7-day moving average of new cases or deaths (January 3, 2023 + 6 preceding days divided by 7) per 100,000 people using the U.S. Census Bureau, 2019.