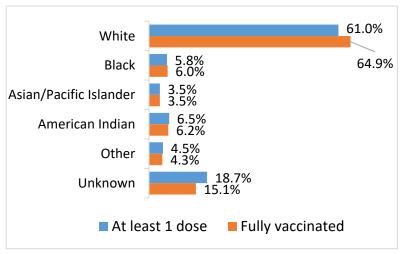

### STATE ADMINISTERED COVID- 19 VACCINATION DEMOGRAPHICS\*

|           |                        | Total Population<br>≥5 years of age | People who received at least 1 dose | People who are fully vaccinated |
|-----------|------------------------|-------------------------------------|-------------------------------------|---------------------------------|
| Oklahoma  |                        | 3,727,267                           | 2,279,896 (61.2%)                   | 1,936,201 (51.9%)               |
| Gender    |                        |                                     |                                     |                                 |
|           | Male                   | 1,841,326 (49.4%)                   | 1,060,426 (57.6%)                   | 892,806 (48.5%)                 |
|           | Female                 | 1,885,941 (50.6%)                   | 1,216,391 (64.5%)                   | 1,041,442 (55.2%)               |
|           | Unknown                | ,                                   | 3,079                               | 1,953                           |
| Age group |                        |                                     |                                     |                                 |
|           | 5-11                   | 376,571 (10.1%)                     | 70,861 (18.8%)                      | 57,640 (15.3%)                  |
|           | 12-17                  | 323,433 (8.7%)                      | 138,600 (42.9%)                     | 119,630 (37.0%)                 |
|           | 18-24                  | 381,974 (10.2%)                     | 201,641 (52.8%)                     | 164,839 (43.2%)                 |
|           | 25-34                  | 545,036 (14.6%)                     | 294,872 (54.1%)                     | 243,176 (44.6%)                 |
|           | 35-44                  | 505,948 (13.6%)                     | 315,832 (62.4%)                     | 266,350 (52.6%)                 |
|           | 45-54                  | 451,176 (12.1%)                     | 308,949 (68.5%)                     | 263,556 (58.4%)                 |
|           | 55-64                  | 489,970 (13.1%)                     | 372,062 (75.9%)                     | 321,432 (65.6%)                 |
|           | 65-74                  | 380,547 (10.2%)                     | 333,616 (87.7%)                     | 291,021 (76.5%)                 |
|           | 75-84                  | 197,625 (5.3%)                      | 171,828 (86.9%)                     | 149,258 (75.5%)                 |
|           | 85+                    | 74,987 (2.0%)                       | 62,301 (83.1%)                      | 53,119 (70.8%)                  |
| Race      |                        |                                     |                                     |                                 |
|           | White                  | 2,889,695 (77.5%)                   | 1,391,492 (48.2%)                   | 1,256,647 (43.5%)               |
|           | Black                  | 330,151 (8.9%)                      | 132,662 (40.2%)                     | 115,849 (35.1%)                 |
|           | Asian/PI               | 107,435 (2.9%)                      | 78,717 (73.3%)                      | 68,663 (63.9%)                  |
|           | American Indian        | 399,986 (10.7%)                     | 147,595 (36.9%)                     | 120,559 (30.1%)                 |
|           | Other                  | -                                   | 102,153                             | 82,833                          |
|           | Unknown                | -                                   | 427,277                             | 291,650                         |
| Ethnicity |                        |                                     |                                     |                                 |
|           | Hispanic or Latino     | 403,212 (10.8%)                     | 218,848 (54.3%)                     | 187,570 (46.5%)                 |
|           | Not Hispanic or Latino | 3,324,055 (89.2%)                   | 1,431,476 (43.1%)                   | 1,317,455 (39.6%)               |
|           | Unknown                | -                                   | 629,572                             | 431,176                         |