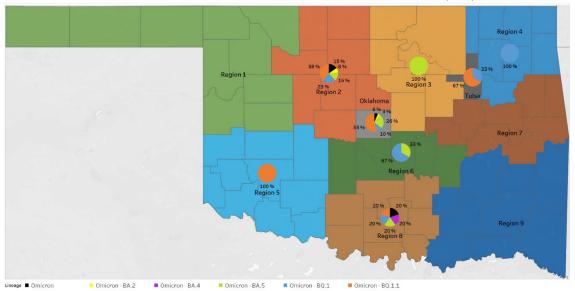

## **COVID-19 VARIANT STRAINS SEQUENCED\***

Variant Proportions by Region, Dates of Specimen Collection: December 7, 2022 - December 16, 2022, (N=62):

\*No results for sequenced specimens collected between 12/7-12/16 were available at the time of this report for Region 1, 7 and 9.

Note: Data presented represent samples sequenced by the Oklahoma Public Health Lab (PHL) or other Reference Labs that reported the results to the OSDH. The PHL sequences all samples which are received and that meet necessary sample collection and specimen quality requirements. As additional samples are sequenced, these percentages may change.

Note: The OSDH PHL has identified a handful of XBB, including XBB.1.5, a subvariant of Omicron. Since these sequences are considered subvariants being monitored rather than subvariants of concern, these sequences are included in the epidemiology report numbers under the broad Omicron variant category.