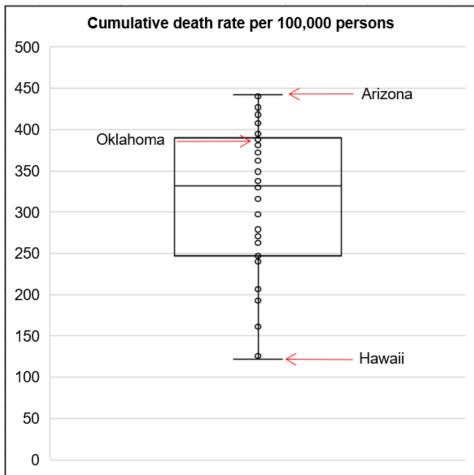

## **Cumulative death rate of reported COVID-19 cases**

Oklahoma ranks 14 (out of all States and DC) in the cumulative death rate (per 100,000 persons) of reported COVID-19 cases in the US.

Data from CDC. Available at <a href="https://www.cdc.gov/covid-data-tracker/index.html">https://www.cdc.gov/covid-data-tracker/index.html</a> Data as of January 3, 2023.