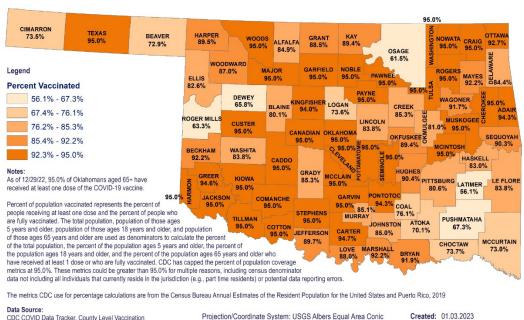

### OKLAHOMA COVID-19 FULLY VACCINATED COUNTY LEVEL VACCINE ADMINISTRATION FOR AGES 5+ AND 65+

CIMARRON

TEXAS