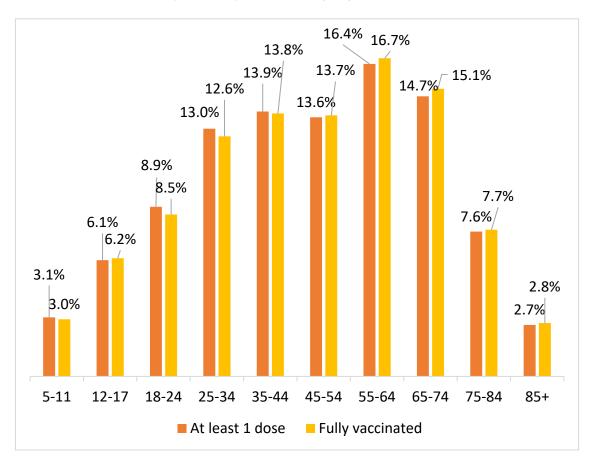

### STATE ADMINISTERED COVID- 19 VACCINATION DEMOGRAPHICS\*

|           |                        | Total Population<br>≥5 years of age | People who received at least 1 dose | People who are fully vaccinated |
|-----------|------------------------|-------------------------------------|-------------------------------------|---------------------------------|
| Oklahoma  |                        | 3,727,267                           | 2,279,896 (61.2%)                   | 1,936,201 (51.9%)               |
| Gender    |                        |                                     |                                     |                                 |
|           | Male                   | 1,841,326 (49.4%)                   | 1,060,426 (57.6%)                   | 892,806 (48.5%)                 |
|           | Female                 | 1,885,941 (50.6%)                   | 1,216,391 (64.5%)                   | 1,041,442 (55.2%)               |
|           | Unknown                | ,                                   | 3,079                               | 1,953                           |
| Age group |                        |                                     |                                     |                                 |
|           | 5-11                   | 376,571 (10.1%)                     | 70,861 (18.8%)                      | 57,640 (15.3%)                  |
|           | 12-17                  | 323,433 (8.7%)                      | 138,600 (42.9%)                     | 119,630 (37.0%)                 |
|           | 18-24                  | 381,974 (10.2%)                     | 201,641 (52.8%)                     | 164,839 (43.2%)                 |
|           | 25-34                  | 545,036 (14.6%)                     | 294,872 (54.1%)                     | 243,176 (44.6%)                 |
|           | 35-44                  | 505,948 (13.6%)                     | 315,832 (62.4%)                     | 266,350 (52.6%)                 |
|           | 45-54                  | 451,176 (12.1%)                     | 308,949 (68.5%)                     | 263,556 (58.4%)                 |
|           | 55-64                  | 489,970 (13.1%)                     | 372,062 (75.9%)                     | 321,432 (65.6%)                 |
|           | 65-74                  | 380,547 (10.2%)                     | 333,616 (87.7%)                     | 291,021 (76.5%)                 |
|           | 75-84                  | 197,625 (5.3%)                      | 171,828 (86.9%)                     | 149,258 (75.5%)                 |
|           | 85+                    | 74,987 (2.0%)                       | 62,301 (83.1%)                      | 53,119 (70.8%)                  |
| Race      |                        |                                     |                                     |                                 |
|           | White                  | 2,889,695 (77.5%)                   | 1,391,492 (48.2%)                   | 1,256,647 (43.5%)               |
|           | Black                  | 330,151 (8.9%)                      | 132,662 (40.2%)                     | 115,849 (35.1%)                 |
|           | Asian/PI               | 107,435 (2.9%)                      | 78,717 (73.3%)                      | 68,663 (63.9%)                  |
|           | American Indian        | 399,986 (10.7%)                     | 147,595 (36.9%)                     | 120,559 (30.1%)                 |
|           | Other                  | -                                   | 102,153                             | 82,833                          |
|           | Unknown                | -                                   | 427,277                             | 291,650                         |
| Ethnicity |                        |                                     |                                     |                                 |
|           | Hispanic or Latino     | 403,212 (10.8%)                     | 218,848 (54.3%)                     | 187,570 (46.5%)                 |
|           | Not Hispanic or Latino | 3,324,055 (89.2%)                   | 1,431,476 (43.1%)                   | 1,317,455 (39.6%)               |
|           | Unknown                | -                                   | 629,572                             | 431,176                         |