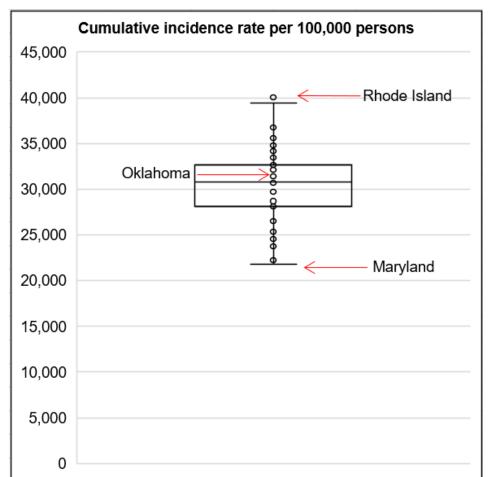

## Cumulative incidence and cumulative death rate of reported COVID-19 cases

Interpretation: Oklahoma's cumulative incidence rate that is between the 50<sup>th</sup> and 75<sup>th</sup> percentile and a death rate that is just below the 75<sup>th</sup> percentile of the US.

Data from CDC. Available at <a href="https://www.cdc.gov/covid-data-tracker/index.html">https://www.cdc.gov/covid-data-tracker/index.html</a> Data as of January 3, 2023