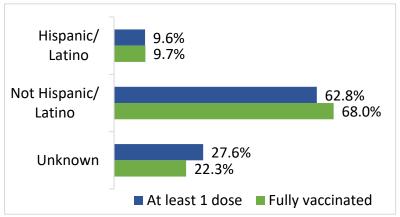

### STATE ADMINISTERED COVID- 19 VACCINATION DEMOGRAPHICS\*

|           |                        | Total Population<br>≥5 years of age | People who received at least 1 dose | People who are fully vaccinated |
|-----------|------------------------|-------------------------------------|-------------------------------------|---------------------------------|
| Oklahoma  |                        | 3,727,267                           | 2,279,896 (61.2%)                   | 1,936,201 (51.9%)               |
| Gender    |                        |                                     |                                     |                                 |
|           | Male                   | 1,841,326 (49.4%)                   | 1,060,426 (57.6%)                   | 892,806 (48.5%)                 |
|           | Female                 | 1,885,941 (50.6%)                   | 1,216,391 (64.5%)                   | 1,041,442 (55.2%)               |
|           | Unknown                | ,                                   | 3,079                               | 1,953                           |
| Age group |                        |                                     |                                     |                                 |
|           | 5-11                   | 376,571 (10.1%)                     | 70,861 (18.8%)                      | 57,640 (15.3%)                  |
|           | 12-17                  | 323,433 (8.7%)                      | 138,600 (42.9%)                     | 119,630 (37.0%)                 |
|           | 18-24                  | 381,974 (10.2%)                     | 201,641 (52.8%)                     | 164,839 (43.2%)                 |
|           | 25-34                  | 545,036 (14.6%)                     | 294,872 (54.1%)                     | 243,176 (44.6%)                 |
|           | 35-44                  | 505,948 (13.6%)                     | 315,832 (62.4%)                     | 266,350 (52.6%)                 |
|           | 45-54                  | 451,176 (12.1%)                     | 308,949 (68.5%)                     | 263,556 (58.4%)                 |
|           | 55-64                  | 489,970 (13.1%)                     | 372,062 (75.9%)                     | 321,432 (65.6%)                 |
|           | 65-74                  | 380,547 (10.2%)                     | 333,616 (87.7%)                     | 291,021 (76.5%)                 |
|           | 75-84                  | 197,625 (5.3%)                      | 171,828 (86.9%)                     | 149,258 (75.5%)                 |
|           | 85+                    | 74,987 (2.0%)                       | 62,301 (83.1%)                      | 53,119 (70.8%)                  |
| Race      |                        |                                     |                                     |                                 |
|           | White                  | 2,889,695 (77.5%)                   | 1,391,492 (48.2%)                   | 1,256,647 (43.5%)               |
|           | Black                  | 330,151 (8.9%)                      | 132,662 (40.2%)                     | 115,849 (35.1%)                 |
|           | Asian/PI               | 107,435 (2.9%)                      | 78,717 (73.3%)                      | 68,663 (63.9%)                  |
|           | American Indian        | 399,986 (10.7%)                     | 147,595 (36.9%)                     | 120,559 (30.1%)                 |
|           | Other                  | -                                   | 102,153                             | 82,833                          |
|           | Unknown                | -                                   | 427,277                             | 291,650                         |
| Ethnicity |                        |                                     |                                     |                                 |
|           | Hispanic or Latino     | 403,212 (10.8%)                     | 218,848 (54.3%)                     | 187,570 (46.5%)                 |
|           | Not Hispanic or Latino | 3,324,055 (89.2%)                   | 1,431,476 (43.1%)                   | 1,317,455 (39.6%)               |
|           | Unknown                | -                                   | 629,572                             | 431,176                         |