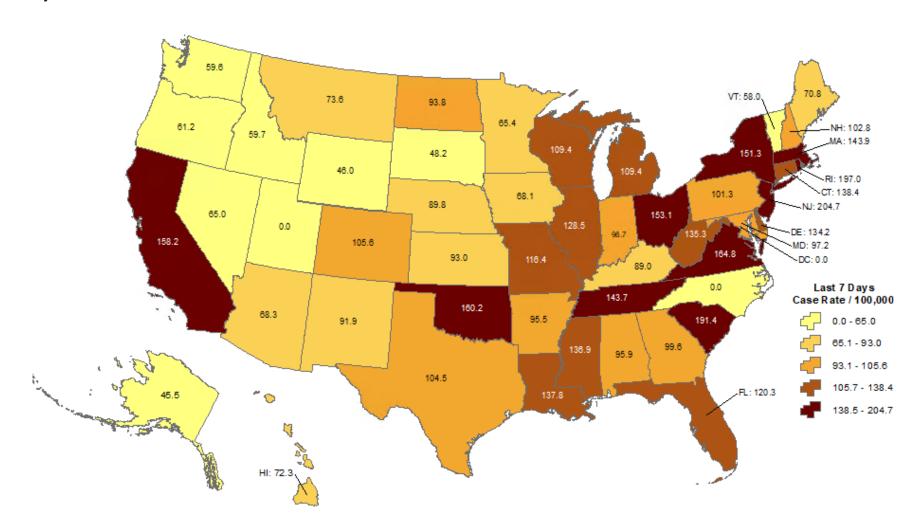

## Cumulative incidence of reported COVID-19 cases in last 7 days

Oklahoma ranks **5** (out of all States and DC) in the cumulative incidence (per 100,000 persons) of reported COVID-19 cases in the last 7 days.

Data from CDC. Available at <a href="https://www.cdc.gov/covid-data-tracker/index.html">https://www.cdc.gov/covid-data-tracker/index.html</a> Data as of January 3, 2023.

NOTE: Totals per 100,000 people in the last 7 days are calculated as the 7-day moving average of new cases or deaths (January 3, 2023 + 6 preceding days divided by 7) per 100,000 people using the U.S. Census Bureau, 2019.