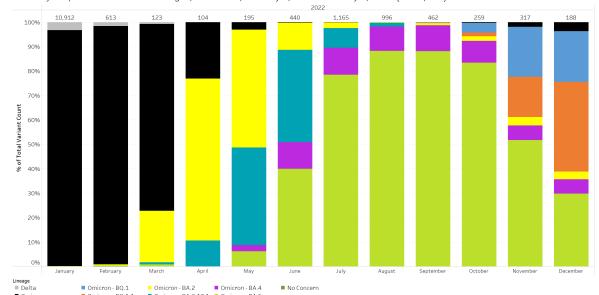

## **COVID-19 VARIANT STRAINS SEQUENCED\***

Variant Proportions by Region, Dates of Specimen Collection: December 7, 2022 - December 16, 2022, (N=62):

\*No results for sequenced specimens collected between 12/7-12/16 were available at the time of this report for Region 1, 7 and 9.

Note: Data presented represent samples sequenced by the Oklahoma Public Health Lab (PHL) or other Reference Labs that reported the results to the OSDH. The PHL sequences all samples which are received and that meet necessary sample collection and specimen quality requirements. As additional samples are sequenced, these percentages may change.

Note: The OSDH PHL has identified a handful of XBB, including XBB.1.5, a subvariant of Omicron. Since these sequences are considered subvariants being monitored rather than subvariants of concern, these sequences are included in the epidemiology report numbers under the broad Omicron variant category.