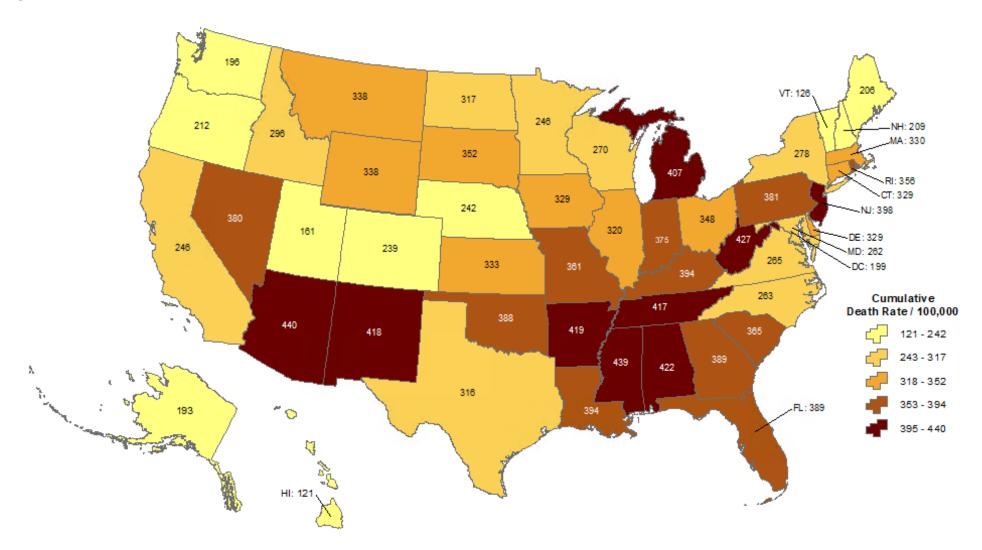

## **Cumulative death rate of reported COVID-19 cases**

Oklahoma ranks 14 (out of all States and DC) in the cumulative death rate (per 100,000 persons) of reported COVID-19 cases in the US.

Data from CDC. Available at <a href="https://www.cdc.gov/covid-data-tracker/index.html">https://www.cdc.gov/covid-data-tracker/index.html</a> Data as of December 27, 2022.