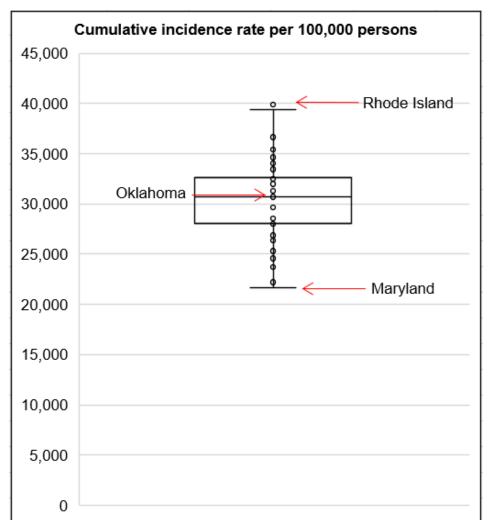

# OKLAHOMA IN COMPARISON Cumulative incidence of reported COVID-19 cases

Oklahoma ranks **22** (out of all States and DC) in the cumulative incidence (per 100,000 persons) of reported COVID-19 cases in the US.

Data from CDC. Available at <a href="https://www.cdc.gov/covid-data-tracker/index.html">https://www.cdc.gov/covid-data-tracker/index.html</a> Data as of December 27, 2022.