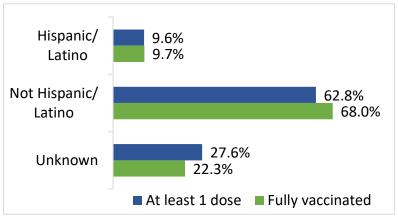

### STATE ADMINISTERED COVID- 19 VACCINATION DEMOGRAPHICS\*

|           |                        | Total Population<br>≥5 years of age | People who received at least 1 dose | People who are fully vaccinated |
|-----------|------------------------|-------------------------------------|-------------------------------------|---------------------------------|
| Oklahoma  |                        | 3,727,267                           | 2,279,403 (61.2%)                   | 1,935,757 (51.9%)               |
| Gender    |                        |                                     |                                     |                                 |
|           | Male                   | 1,841,326 (49.4%)                   | 1,060,226 (57.6%)                   | 892,617 (48.5%)                 |
|           | Female                 | 1,885,941 (50.6%)                   | 1,216,099 (64.5%)                   | 1,041,187 (55.2%)               |
|           | Unknown                |                                     | 3,078                               | 1,953                           |
| Age group |                        |                                     |                                     |                                 |
|           | 5-11                   | 376,571 (10.1%)                     | 70,806 (18.8%)                      | 57,584 (15.3%)                  |
|           | 12-17                  | 323,433 (8.7%)                      | 138,560 (42.8%)                     | 119,594 (37.0%)                 |
|           | 18-24                  | 381,974 (10.2%)                     | 201,549 (52.8%)                     | 164,776 (43.1%)                 |
|           | 25-34                  | 545,036 (14.6%)                     | 294,808 (54.1%)                     | 243,115 (44.6%)                 |
|           | 35-44                  | 505,948 (13.6%)                     | 315,782 (62.4%)                     | 266,300 (52.6%)                 |
|           | 45-54                  | 451,176 (12.1%)                     | 308,923 (68.5%)                     | 263,526 (58.4%)                 |
|           | 55-64                  | 489,970 (13.1%)                     | 372,020 (75.9%)                     | 321,385 (65.6%)                 |
|           | 65-74                  | 380,547 (10.2%)                     | 333,593 (87.7%)                     | 291,002 (76.5%)                 |
|           | 75-84                  | 197,625 (5.3%)                      | 171,818 (86.9%)                     | 149,247 (75.5%)                 |
|           | 85+                    | 74,987 (2.0%)                       | 62,296 (83.1%)                      | 53,112 (70.8%)                  |
| Race      |                        |                                     |                                     |                                 |
|           | White                  | 2,889,695 (77.5%)                   | 1,391,262 (48.1%)                   | 1,256,443 (43.5%)               |
|           | Black                  | 330,151 (8.9%)                      | 132,619 (40.2%)                     | 115,806 (35.1%)                 |
|           | Asian/PI               | 107,435 (2.9%)                      | 78,694 (73.2%)                      | 68,638 (63.9%)                  |
|           | American Indian        | 399,986 (10.7%)                     | 147,531 (36.9%)                     | 120,489 (30.1%)                 |
|           | Other                  | -                                   | 102,133                             | 82,813                          |
|           | Unknown                | -                                   | 427,164                             | 291,568                         |
| Ethnicity |                        |                                     |                                     |                                 |
|           | Hispanic or Latino     | 403,212 (10.8%)                     | 218,780 (54.3%)                     | 187,510 (46.5%)                 |
|           | Not Hispanic or Latino | 3,324,055 (89.2%)                   | 1,431,191 (43.1%)                   | 1,317,183 (39.6%)               |
|           | Unknown                | -                                   | 629,432                             | 431,064                         |