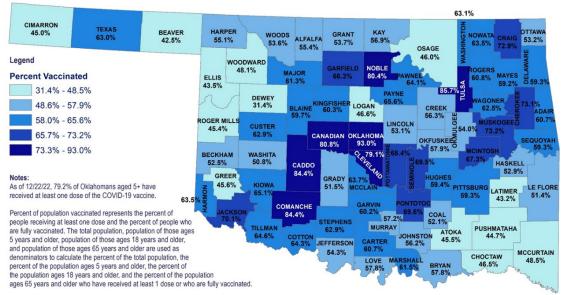

<sup>\*</sup>Includes state and federal administered doses.

Percent of 5+ Population with At Least 1 Dose-Oklahoma Counties

| County    | At Least 1<br>Dose (%) | County   | At Least 1<br>Dose (%) | County     | At Least 1<br>Dose (%) | County       | At Least 1<br>Dose (%) | County      | At Least 1<br>Dose (%) |
|-----------|------------------------|----------|------------------------|------------|------------------------|--------------|------------------------|-------------|------------------------|
| Adair     | 60.7%                  | Cotton   | 64.3%                  | Jackson    | 70.1%                  | McIntosh     | 67.3%                  | Roger Mills | 45.4%                  |
| Alfalfa   | 55.4%                  | Craig    | 72.9%                  | Jefferson  | 54.3%                  | Murray       | 57.2%                  | Rogers      | 60.8%                  |
| Atoka     | 45.5%                  | Creek    | 56.3%                  | Johnston   | 56.2%                  | Muskogee     | 73.2%                  | Seminole    | 69.5%                  |
| Beaver    | 42.5%                  | Custer   | 62.9%                  | Kay        | 56.9%                  | Noble        | 80.4%                  | Sequoyah    | 59.3%                  |
| Beckham   | 52.5%                  | Delaware | 59.3%                  | Kingfisher | 60.3%                  | Nowata       | 63.5%                  | Stephens    | 62.9%                  |
| Blaine    | 59.7%                  | Dewey    | 31.4%                  | Kiowa      | 65.1%                  | Okfuskee     | 57.9%                  | Texas       | 63.0%                  |
| Bryan     | 57.8%                  | Ellis    | 43.5%                  | Latimer    | 43.2%                  | Oklahoma     | 93.0%                  | Tillman     | 64.6%                  |
| Caddo     | 84.4%                  | Garfield | 66.3%                  | LeFlore    | 51.4%                  | Okmulgee     | 54.0%                  | Tulsa       | 85.7%                  |
| Canadian  | 80.8%                  | Garvin   | 60.2%                  | Lincoln    | 53.1%                  | Osage        | 46.0%                  | Wagoner     | 62.5%                  |
| Carter    | 60.7%                  | Grady    | 51.5%                  | Logan      | 46.6%                  | Ottawa       | 53.2%                  | Washington  | 63.1%                  |
| Cherokee  | 73.1%                  | Grant    | 53.7%                  | Love       | 57.8%                  | Pawnee       | 64.1%                  | Washita     | 50.8%                  |
| Choctaw   | 46.5%                  | Greer    | 45.6%                  | Major      | 61.3%                  | Payne        | 65.6%                  | Woods       | 53.6%                  |
| Cimarron  | 45.0%                  | Harmon   | 63.5%                  | Marshall   | 61.5%                  | Pittsburg    | 59.3%                  | Woodward    | 48.1%                  |
| Cleveland | 79.1%                  | Harper   | 55.1%                  | Mayes      | 59.2%                  | Pontotoc     | 69.6%                  |             |                        |
| Coal      | 52.1%                  | Haskell  | 52.9%                  | McClain    | 63.7%                  | Pottawatomie | 68.4%                  |             |                        |
| Comanche  | 84.4%                  | Hughes   | 59.4%                  | McCurtain  | 48.5%                  | Pushmataha   | 44.7%                  |             |                        |

Source: CDC COVID Data Tracker - COVID-19 Vaccinations in the United States and COVID-19 Integrated County View. Posted: 12/22/2022.