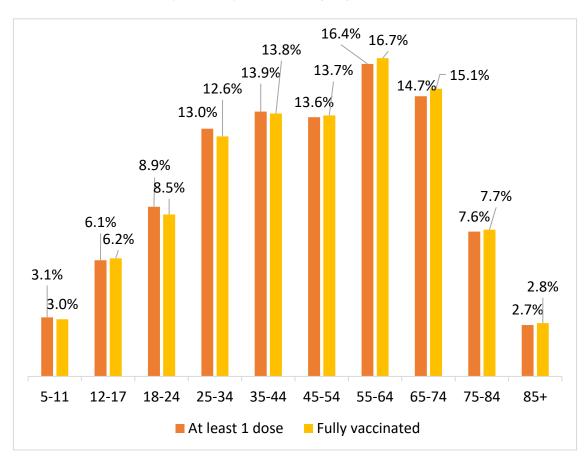

### STATE ADMINISTERED COVID- 19 VACCINATION DEMOGRAPHICS\*

|           |                        | Total Population<br>≥5 years of age | People who received at least 1 dose | People who are fully vaccinated |
|-----------|------------------------|-------------------------------------|-------------------------------------|---------------------------------|
| Oklahoma  |                        | 3,727,267                           | 2,279,403 (61.2%)                   | 1,935,757 (51.9%)               |
| Gender    |                        |                                     |                                     |                                 |
|           | Male                   | 1,841,326 (49.4%)                   | 1,060,226 (57.6%)                   | 892,617 (48.5%)                 |
|           | Female                 | 1,885,941 (50.6%)                   | 1,216,099 (64.5%)                   | 1,041,187 (55.2%)               |
|           | Unknown                |                                     | 3,078                               | 1,953                           |
| Age group |                        |                                     |                                     |                                 |
|           | 5-11                   | 376,571 (10.1%)                     | 70,806 (18.8%)                      | 57,584 (15.3%)                  |
|           | 12-17                  | 323,433 (8.7%)                      | 138,560 (42.8%)                     | 119,594 (37.0%)                 |
|           | 18-24                  | 381,974 (10.2%)                     | 201,549 (52.8%)                     | 164,776 (43.1%)                 |
|           | 25-34                  | 545,036 (14.6%)                     | 294,808 (54.1%)                     | 243,115 (44.6%)                 |
|           | 35-44                  | 505,948 (13.6%)                     | 315,782 (62.4%)                     | 266,300 (52.6%)                 |
|           | 45-54                  | 451,176 (12.1%)                     | 308,923 (68.5%)                     | 263,526 (58.4%)                 |
|           | 55-64                  | 489,970 (13.1%)                     | 372,020 (75.9%)                     | 321,385 (65.6%)                 |
|           | 65-74                  | 380,547 (10.2%)                     | 333,593 (87.7%)                     | 291,002 (76.5%)                 |
|           | 75-84                  | 197,625 (5.3%)                      | 171,818 (86.9%)                     | 149,247 (75.5%)                 |
|           | 85+                    | 74,987 (2.0%)                       | 62,296 (83.1%)                      | 53,112 (70.8%)                  |
| Race      |                        |                                     |                                     |                                 |
|           | White                  | 2,889,695 (77.5%)                   | 1,391,262 (48.1%)                   | 1,256,443 (43.5%)               |
|           | Black                  | 330,151 (8.9%)                      | 132,619 (40.2%)                     | 115,806 (35.1%)                 |
|           | Asian/PI               | 107,435 (2.9%)                      | 78,694 (73.2%)                      | 68,638 (63.9%)                  |
|           | American Indian        | 399,986 (10.7%)                     | 147,531 (36.9%)                     | 120,489 (30.1%)                 |
|           | Other                  | -                                   | 102,133                             | 82,813                          |
|           | Unknown                | -                                   | 427,164                             | 291,568                         |
| Ethnicity |                        |                                     |                                     |                                 |
|           | Hispanic or Latino     | 403,212 (10.8%)                     | 218,780 (54.3%)                     | 187,510 (46.5%)                 |
|           | Not Hispanic or Latino | 3,324,055 (89.2%)                   | 1,431,191 (43.1%)                   | 1,317,183 (39.6%)               |
|           | Unknown                | -                                   | 629,432                             | 431,064                         |