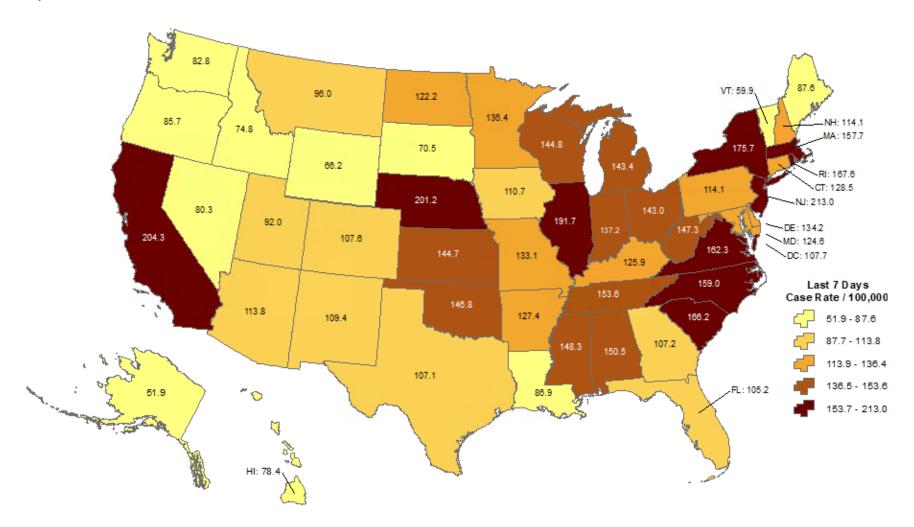

## **Cumulative incidence of reported COVID-19 cases in last 7 days**

Oklahoma ranks 15 (out of all States and DC) in the cumulative incidence (per 100,000 persons) of reported COVID-19 cases in the last 7 days.

Data from CDC. Available at <a href="https://www.cdc.gov/covid-data-tracker/index.html">https://www.cdc.gov/covid-data-tracker/index.html</a> Data as of December 27, 2022.

NOTE: Totals per 100,000 people in the last 7 days are calculated as the 7-day moving average of new cases or deaths (December 27, 2022 + 6 preceding days divided by 7) per 100,000 people using the U.S. Census Bureau, 2019.