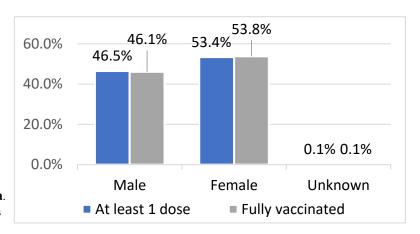

### STATE ADMINISTERED COVID- 19 VACCINATION DEMOGRAPHICS\*

|           |                        | Total Population<br>≥5 years of age | People who received at least 1 dose | People who are fully vaccinated |
|-----------|------------------------|-------------------------------------|-------------------------------------|---------------------------------|
| Oklahoma  |                        | 3,727,267                           | 2,279,403 (61.2%)                   | 1,935,757 (51.9%)               |
| Gender    |                        |                                     |                                     |                                 |
|           | Male                   | 1,841,326 (49.4%)                   | 1,060,226 (57.6%)                   | 892,617 (48.5%)                 |
|           | Female                 | 1,885,941 (50.6%)                   | 1,216,099 (64.5%)                   | 1,041,187 (55.2%)               |
|           | Unknown                |                                     | 3,078                               | 1,953                           |
| Age group |                        |                                     |                                     |                                 |
|           | 5-11                   | 376,571 (10.1%)                     | 70,806 (18.8%)                      | 57,584 (15.3%)                  |
|           | 12-17                  | 323,433 (8.7%)                      | 138,560 (42.8%)                     | 119,594 (37.0%)                 |
|           | 18-24                  | 381,974 (10.2%)                     | 201,549 (52.8%)                     | 164,776 (43.1%)                 |
|           | 25-34                  | 545,036 (14.6%)                     | 294,808 (54.1%)                     | 243,115 (44.6%)                 |
|           | 35-44                  | 505,948 (13.6%)                     | 315,782 (62.4%)                     | 266,300 (52.6%)                 |
|           | 45-54                  | 451,176 (12.1%)                     | 308,923 (68.5%)                     | 263,526 (58.4%)                 |
|           | 55-64                  | 489,970 (13.1%)                     | 372,020 (75.9%)                     | 321,385 (65.6%)                 |
|           | 65-74                  | 380,547 (10.2%)                     | 333,593 (87.7%)                     | 291,002 (76.5%)                 |
|           | 75-84                  | 197,625 (5.3%)                      | 171,818 (86.9%)                     | 149,247 (75.5%)                 |
|           | 85+                    | 74,987 (2.0%)                       | 62,296 (83.1%)                      | 53,112 (70.8%)                  |
| Race      |                        |                                     |                                     |                                 |
|           | White                  | 2,889,695 (77.5%)                   | 1,391,262 (48.1%)                   | 1,256,443 (43.5%)               |
|           | Black                  | 330,151 (8.9%)                      | 132,619 (40.2%)                     | 115,806 (35.1%)                 |
|           | Asian/PI               | 107,435 (2.9%)                      | 78,694 (73.2%)                      | 68,638 (63.9%)                  |
|           | American Indian        | 399,986 (10.7%)                     | 147,531 (36.9%)                     | 120,489 (30.1%)                 |
|           | Other                  | -                                   | 102,133                             | 82,813                          |
|           | Unknown                | -                                   | 427,164                             | 291,568                         |
| Ethnicity |                        |                                     |                                     |                                 |
|           | Hispanic or Latino     | 403,212 (10.8%)                     | 218,780 (54.3%)                     | 187,510 (46.5%)                 |
|           | Not Hispanic or Latino | 3,324,055 (89.2%)                   | 1,431,191 (43.1%)                   | 1,317,183 (39.6%)               |
|           | Unknown                | -                                   | 629,432                             | 431,064                         |