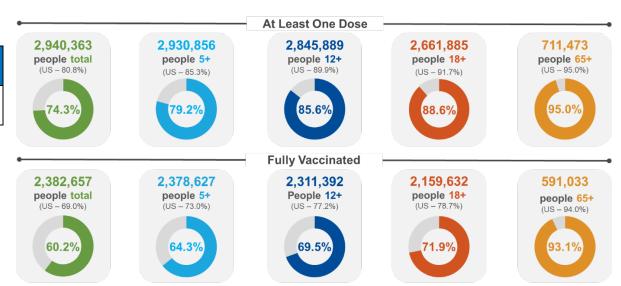

## COVID- 19 VACCINE DATA BY TOTAL AND KEY METRICS<sup>1</sup>

|                               | Dec 18 – Dec 24 | Total Number |
|-------------------------------|-----------------|--------------|
| Doses Administered            | 12,533          | 5,430,853    |
| At least 1 dose <sup>2</sup>  | 531             | 2,279,403    |
| Fully vaccinated <sup>3</sup> | 478             | 1,935,757    |

#### 1. Doses administered amount does not include doses administered by federal entities in Oklahoma.

- 2. At least one does refers to individuals (ages 5 years+) receiving Pfizer and Moderna COVID-19 vaccines and/or receiving single shot of J&J/Janssen Vaccine.
- 3. Fully vaccinated refers to individuals (ages 5 years+) fully vaccinated after receiving either Pfizer and/or Moderna COVID-19 vaccines (both doses) and/or receiving single shot of J&J/Janssen Vaccine.

### STATE ADMINISTERED COVID- 19 VACCINATION DEMOGRAPHICS\*

|           |                        | Total Population<br>≥5 years of age | People who received at least 1 dose | People who are fully vaccinated |
|-----------|------------------------|-------------------------------------|-------------------------------------|---------------------------------|
| Oklahoma  |                        | 3,727,267                           | 2,279,403 (61.2%)                   | 1,935,757 (51.9%)               |
| Gender    |                        |                                     |                                     |                                 |
|           | Male                   | 1,841,326 (49.4%)                   | 1,060,226 (57.6%)                   | 892,617 (48.5%)                 |
|           | Female                 | 1,885,941 (50.6%)                   | 1,216,099 (64.5%)                   | 1,041,187 (55.2%)               |
|           | Unknown                |                                     | 3,078                               | 1,953                           |
| Age group |                        |                                     |                                     |                                 |
|           | 5-11                   | 376,571 (10.1%)                     | 70,806 (18.8%)                      | 57,584 (15.3%)                  |
|           | 12-17                  | 323,433 (8.7%)                      | 138,560 (42.8%)                     | 119,594 (37.0%)                 |
|           | 18-24                  | 381,974 (10.2%)                     | 201,549 (52.8%)                     | 164,776 (43.1%)                 |
|           | 25-34                  | 545,036 (14.6%)                     | 294,808 (54.1%)                     | 243,115 (44.6%)                 |
|           | 35-44                  | 505,948 (13.6%)                     | 315,782 (62.4%)                     | 266,300 (52.6%)                 |
|           | 45-54                  | 451,176 (12.1%)                     | 308,923 (68.5%)                     | 263,526 (58.4%)                 |
|           | 55-64                  | 489,970 (13.1%)                     | 372,020 (75.9%)                     | 321,385 (65.6%)                 |
|           | 65-74                  | 380,547 (10.2%)                     | 333,593 (87.7%)                     | 291,002 (76.5%)                 |
|           | 75-84                  | 197,625 (5.3%)                      | 171,818 (86.9%)                     | 149,247 (75.5%)                 |
|           | 85+                    | 74,987 (2.0%)                       | 62,296 (83.1%)                      | 53,112 (70.8%)                  |
| Race      |                        |                                     |                                     |                                 |
|           | White                  | 2,889,695 (77.5%)                   | 1,391,262 (48.1%)                   | 1,256,443 (43.5%)               |
|           | Black                  | 330,151 (8.9%)                      | 132,619 (40.2%)                     | 115,806 (35.1%)                 |
|           | Asian/PI               | 107,435 (2.9%)                      | 78,694 (73.2%)                      | 68,638 (63.9%)                  |
|           | American Indian        | 399,986 (10.7%)                     | 147,531 (36.9%)                     | 120,489 (30.1%)                 |
|           | Other                  | -                                   | 102,133                             | 82,813                          |
|           | Unknown                | -                                   | 427,164                             | 291,568                         |
| Ethnicity |                        |                                     |                                     |                                 |
|           | Hispanic or Latino     | 403,212 (10.8%)                     | 218,780 (54.3%)                     | 187,510 (46.5%)                 |
|           | Not Hispanic or Latino | 3,324,055 (89.2%)                   | 1,431,191 (43.1%)                   | 1,317,183 (39.6%)               |
|           | Unknown                | -                                   | 629,432                             | 431,064                         |