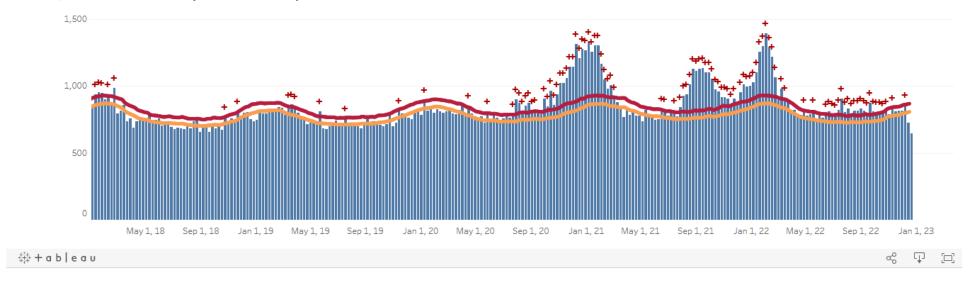

## **OKLAHOMA EXCESS DEATH ANALYSIS**

- + indicates observed count above threshold
- Predicted number of deaths from all causes
- average expected number of deaths
- upper bound threshold for excess deaths

### Weekly number of deaths (from all causes)

Figure notes: Contains data up to the week-ending date of December 17, 2022. Data in recent weeks are incomplete. Only 60% of the death records are submitted to NCHS within 10 days of the date of death, and completeness varies by jurisdiction.

Source: CDC, National Center for Health Statistics, <a href="https://www.cdc.gov/nchs/nvss/vsrr/covid19/excess\_deaths.htm#dashboard">https://www.cdc.gov/nchs/nvss/vsrr/covid19/excess\_deaths.htm#dashboard</a>, accessed December 28, 2022.