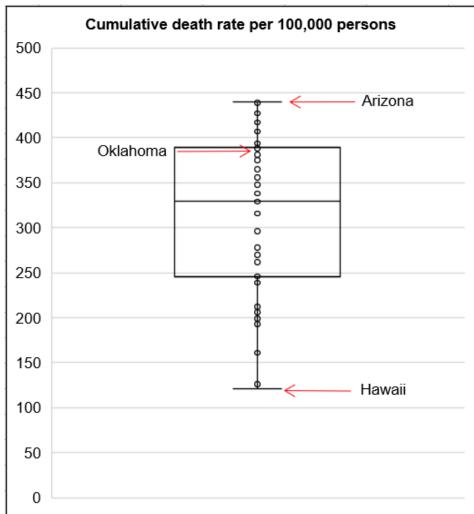

## **Cumulative death rate of reported COVID-19 cases**

Oklahoma ranks 14 (out of all States and DC) in the cumulative death rate (per 100,000 persons) of reported COVID-19 cases in the US.

Data from CDC. Available at <a href="https://www.cdc.gov/covid-data-tracker/index.html">https://www.cdc.gov/covid-data-tracker/index.html</a> Data as of December 27, 2022.