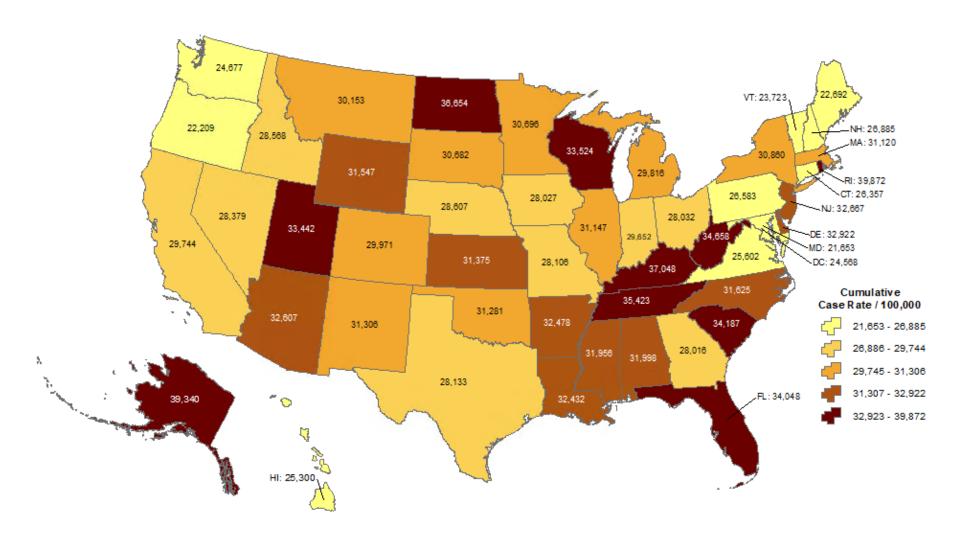

# OKLAHOMA IN COMPARISON Cumulative incidence of reported COVID-19 cases

Oklahoma ranks **22** (out of all States and DC) in the cumulative incidence (per 100,000 persons) of reported COVID-19 cases in the US.

Data from CDC. Available at <a href="https://www.cdc.gov/covid-data-tracker/index.html">https://www.cdc.gov/covid-data-tracker/index.html</a> Data as of December 27, 2022.