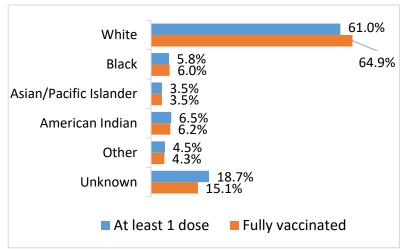

### STATE ADMINISTERED COVID- 19 VACCINATION DEMOGRAPHICS\*

|           |                        | Total Population<br>≥5 years of age | People who received at least 1 dose | People who are fully vaccinated |
|-----------|------------------------|-------------------------------------|-------------------------------------|---------------------------------|
| Oklahoma  |                        | 3,727,267                           | 2,279,403 (61.2%)                   | 1,935,757 (51.9%)               |
| Gender    |                        |                                     |                                     |                                 |
|           | Male                   | 1,841,326 (49.4%)                   | 1,060,226 (57.6%)                   | 892,617 (48.5%)                 |
|           | Female                 | 1,885,941 (50.6%)                   | 1,216,099 (64.5%)                   | 1,041,187 (55.2%)               |
|           | Unknown                |                                     | 3,078                               | 1,953                           |
| Age group |                        |                                     |                                     |                                 |
|           | 5-11                   | 376,571 (10.1%)                     | 70,806 (18.8%)                      | 57,584 (15.3%)                  |
|           | 12-17                  | 323,433 (8.7%)                      | 138,560 (42.8%)                     | 119,594 (37.0%)                 |
|           | 18-24                  | 381,974 (10.2%)                     | 201,549 (52.8%)                     | 164,776 (43.1%)                 |
|           | 25-34                  | 545,036 (14.6%)                     | 294,808 (54.1%)                     | 243,115 (44.6%)                 |
|           | 35-44                  | 505,948 (13.6%)                     | 315,782 (62.4%)                     | 266,300 (52.6%)                 |
|           | 45-54                  | 451,176 (12.1%)                     | 308,923 (68.5%)                     | 263,526 (58.4%)                 |
|           | 55-64                  | 489,970 (13.1%)                     | 372,020 (75.9%)                     | 321,385 (65.6%)                 |
|           | 65-74                  | 380,547 (10.2%)                     | 333,593 (87.7%)                     | 291,002 (76.5%)                 |
|           | 75-84                  | 197,625 (5.3%)                      | 171,818 (86.9%)                     | 149,247 (75.5%)                 |
|           | 85+                    | 74,987 (2.0%)                       | 62,296 (83.1%)                      | 53,112 (70.8%)                  |
| Race      |                        |                                     |                                     |                                 |
|           | White                  | 2,889,695 (77.5%)                   | 1,391,262 (48.1%)                   | 1,256,443 (43.5%)               |
|           | Black                  | 330,151 (8.9%)                      | 132,619 (40.2%)                     | 115,806 (35.1%)                 |
|           | Asian/PI               | 107,435 (2.9%)                      | 78,694 (73.2%)                      | 68,638 (63.9%)                  |
|           | American Indian        | 399,986 (10.7%)                     | 147,531 (36.9%)                     | 120,489 (30.1%)                 |
|           | Other                  | -                                   | 102,133                             | 82,813                          |
|           | Unknown                | -                                   | 427,164                             | 291,568                         |
| Ethnicity |                        |                                     |                                     |                                 |
|           | Hispanic or Latino     | 403,212 (10.8%)                     | 218,780 (54.3%)                     | 187,510 (46.5%)                 |
|           | Not Hispanic or Latino | 3,324,055 (89.2%)                   | 1,431,191 (43.1%)                   | 1,317,183 (39.6%)               |
|           | Unknown                | -                                   | 629,432                             | 431,064                         |