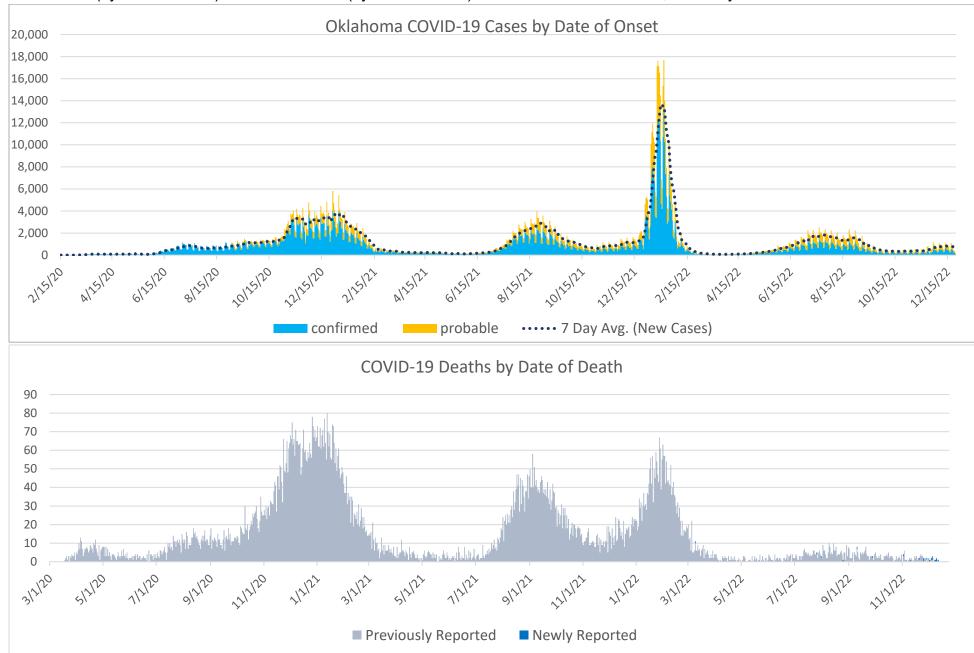

### **CASES AND DEATHS**

New cases (by date of onset) and new deaths (by date of death) of COVID-19 in Oklahoma, February 2020 – December 2022

Please note the different axes for new cases (top—from 0 to 20,000 for new cases) and new deaths (bottom—from 0 to 90 for new deaths).