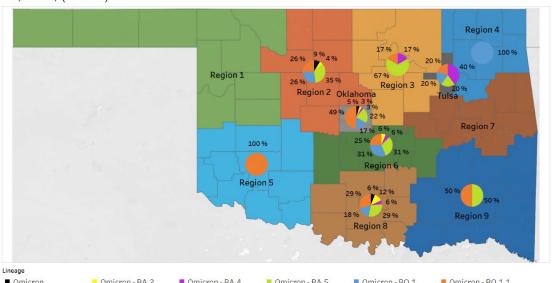

## **COVID-19 VARIANT STRAINS SEQUENCED\***

Variant Proportions by Region, Dates of Specimen Collection: December 2, 2022 - December 11, 2022, (N=141):

\*No results for sequenced specimens collected between 12/2-12/11 were available at the time of this report for Region 1 and 7.