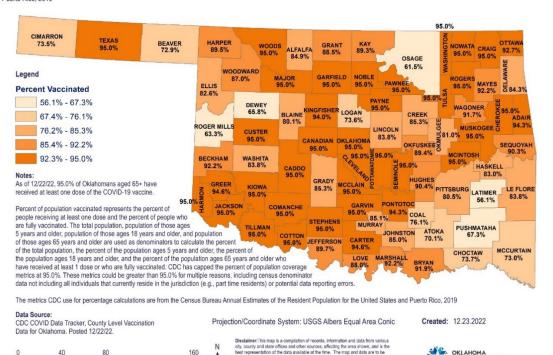

### OKLAHOMA COVID-19 FULLY VACCINATED COUNTY LEVEL VACCINE ADMINISTRATION FOR AGES 5+ AND 65+