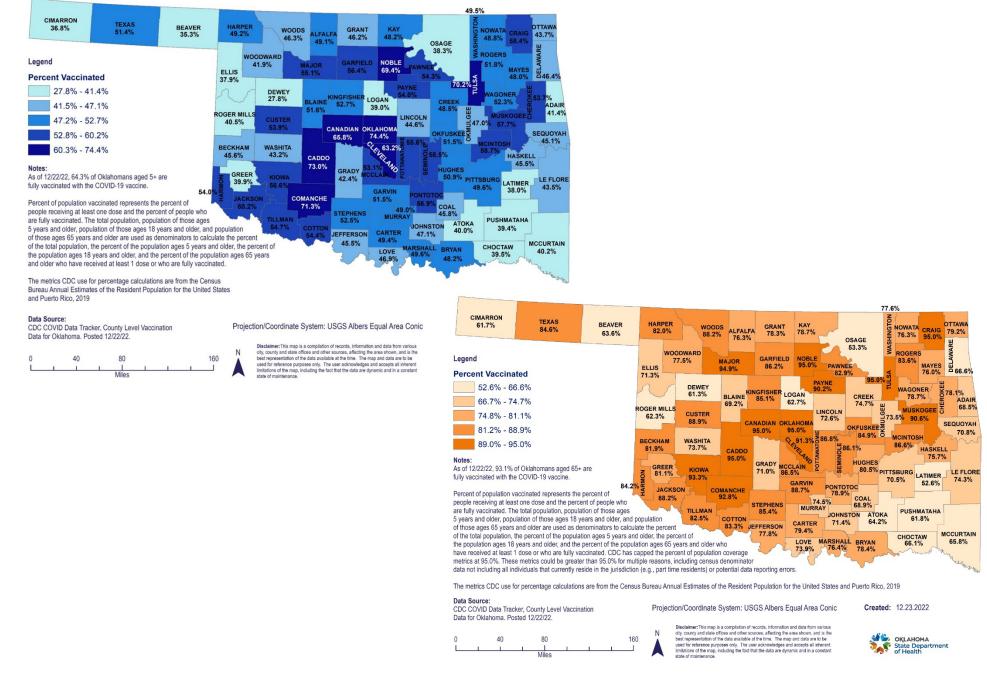

#### OKLAHOMA COVID-19 AT LEAST 1 DOSE COUNTY LEVEL VACCINE ADMINISTRATION FOR AGES 5+ AND 65+

The metrics CDC use for percentage calculations are from the Census Bureau Annual Estimates of the Resident Population for the United States and Puerto Rico, 2019

used for reference purposes only. The user acknowledges and accepts all inherent limitations of the map, including the fact that the data are dynamic and in a constant state of maintenance.

### OKLAHOMA COVID-19 FULLY VACCINATED COUNTY LEVEL VACCINE ADMINISTRATION FOR AGES 5+ AND 65+

<sup>\*</sup>Includes state and federal administered doses.

Percent of 5+ Population with At Least 1 Dose-Oklahoma Counties

| County    | At Least 1<br>Dose (%) | County   | At Least 1<br>Dose (%) | County     | At Least 1<br>Dose (%) | County       | At Least 1<br>Dose (%) | County      | At Least 1<br>Dose (%) |
|-----------|------------------------|----------|------------------------|------------|------------------------|--------------|------------------------|-------------|------------------------|
| Adair     | 60.7%                  | Cotton   | 64.3%                  | Jackson    | 70.1%                  | McIntosh     | 67.3%                  | Roger Mills | 45.4%                  |
| Alfalfa   | 55.4%                  | Craig    | 72.9%                  | Jefferson  | 54.3%                  | Murray       | 57.2%                  | Rogers      | 60.8%                  |
| Atoka     | 45.5%                  | Creek    | 56.3%                  | Johnston   | 56.2%                  | Muskogee     | 73.2%                  | Seminole    | 69.5%                  |
| Beaver    | 42.5%                  | Custer   | 62.9%                  | Kay        | 56.9%                  | Noble        | 80.4%                  | Sequoyah    | 59.3%                  |
| Beckham   | 52.5%                  | Delaware | 59.3%                  | Kingfisher | 60.3%                  | Nowata       | 63.5%                  | Stephens    | 62.9%                  |
| Blaine    | 59.7%                  | Dewey    | 31.4%                  | Kiowa      | 65.1%                  | Okfuskee     | 57.9%                  | Texas       | 63.0%                  |
| Bryan     | 57.8%                  | Ellis    | 43.5%                  | Latimer    | 43.2%                  | Oklahoma     | 93.0%                  | Tillman     | 64.6%                  |
| Caddo     | 84.4%                  | Garfield | 66.3%                  | LeFlore    | 51.4%                  | Okmulgee     | 54.0%                  | Tulsa       | 85.7%                  |
| Canadian  | 80.8%                  | Garvin   | 60.2%                  | Lincoln    | 53.1%                  | Osage        | 46.0%                  | Wagoner     | 62.5%                  |
| Carter    | 60.7%                  | Grady    | 51.5%                  | Logan      | 46.6%                  | Ottawa       | 53.2%                  | Washington  | 63.1%                  |
| Cherokee  | 73.1%                  | Grant    | 53.7%                  | Love       | 57.8%                  | Pawnee       | 64.1%                  | Washita     | 50.8%                  |
| Choctaw   | 46.5%                  | Greer    | 45.6%                  | Major      | 61.3%                  | Payne        | 65.6%                  | Woods       | 53.6%                  |
| Cimarron  | 45.0%                  | Harmon   | 63.5%                  | Marshall   | 61.5%                  | Pittsburg    | 59.3%                  | Woodward    | 48.1%                  |
| Cleveland | 79.1%                  | Harper   | 55.1%                  | Mayes      | 59.2%                  | Pontotoc     | 69.6%                  |             |                        |
| Coal      | 52.1%                  | Haskell  | 52.9%                  | McClain    | 63.7%                  | Pottawatomie | 68.4%                  |             |                        |
| Comanche  | 84.4%                  | Hughes   | 59.4%                  | McCurtain  | 48.5%                  | Pushmataha   | 44.7%                  |             |                        |

Source: CDC COVID Data Tracker - COVID-19 Vaccinations in the United States and COVID-19 Integrated County View. Posted: 12/22/2022.