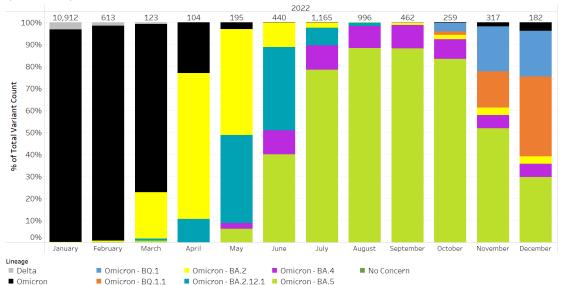

Monthly Proportion of Variant Lineages, Oklahoma, January 1, 2022 - December 28, 2022 (N=15,768)

Note: Data presented represent samples sequenced by the Oklahoma Public Health Lab (PHL) or other Reference Labs that reported the results to the OSDH. The PHL sequences all samples which are received and that meet necessary sample collection and specimen quality requirements. As additional samples are sequenced, these percentages may change.