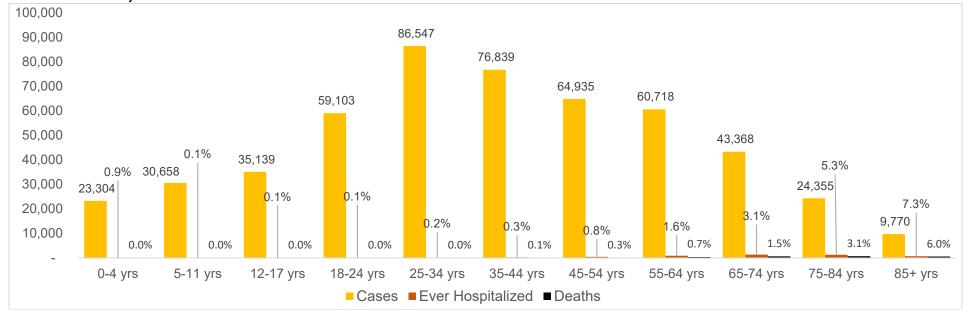

## 2022 CASES, PERCENT HOSPITALIZED AND DEATHS BY AGE GROUP

## **DEMOGRAPHIC INFORMATION FOR 2022 CASES AS OF DECEMBER 28, 2022**

|                                  | Case                   |        |                        | aths   | 2022<br>Incidence Rate <sup>2</sup> | 2022<br>Mortality Pate |  |
|----------------------------------|------------------------|--------|------------------------|--------|-------------------------------------|------------------------|--|
|                                  | count (%) <sup>1</sup> |        | count (%) <sup>1</sup> |        |                                     | Mortality Rate         |  |
| Oklahoma                         | 514,8                  | 26     | 2,664                  |        | 12,932.8                            | 66.9                   |  |
| Gender                           |                        |        |                        |        |                                     |                        |  |
| Male                             | 223,077                | (43.3) | 1,475                  | (55.4) | 11,316.9                            | 74.8                   |  |
| Female                           | 291,524                | (56.6) | 1,181                  | (44.3) | 14,506.6                            | 58.8                   |  |
| Unknown                          | 225                    | (0.0)  | 8                      | (0.3)  |                                     |                        |  |
| Age group                        |                        |        |                        |        |                                     |                        |  |
| Under 1- 4                       | 23,304                 | (4.5)  | 4                      | (0.2)  | 9,192.3                             | 1.6                    |  |
| 5-11                             | 30,658                 | (6.0)  | 1                      | (0.0)  | 8,141.4                             | 0.3                    |  |
| 12-17                            | 35,139                 | (6.8)  | 1                      | (0.0)  | 10,864.4                            | 0.3                    |  |
| 18-24                            | 59,103                 | (11.5) | 5                      | (0.2)  | 15,473.0                            | 1.3                    |  |
| 25-34                            | 86,547                 | (16.8) | 24                     | (0.9)  | 15,879.1                            | 4.4                    |  |
| 35-44                            | 76,839                 | (14.9) | 68                     | (2.6)  | 15,187.1                            | 13.4                   |  |
| 45-54                            | 64,935                 | (12.6) | 167                    | (6.3)  | 14,392.4                            | 37.0                   |  |
| 55-64                            | 60,718                 | (11.8) | 403                    | (15.1) | 12,392.2                            | 82.2                   |  |
| 65-74                            | 43,368                 | (8.4)  | 647                    | (24.3) | 11,396.2                            | 170.0                  |  |
| 75-84                            | 24,355                 | (4.7)  | 761                    | (28.6) | 12,323.8                            | 385.1                  |  |
| 85+                              | 9,770                  | (1.9)  | 583                    | (21.9) | 13,028.9                            | 777.5                  |  |
| Unknown                          | 90                     | (0.0)  | 0                      | (0.0)  |                                     |                        |  |
| Race                             |                        |        |                        |        |                                     |                        |  |
| American Indian or Alaska Native | 64,032                 | (12.4) | 133                    | (5.0)  | 16,755.5                            | 34.8                   |  |
| Asian or Pacific Islander        | 8,389                  | (1.6)  | 19                     | (0.7)  | 7,973.0                             | 18.1                   |  |
| Black or African American        | 30,597                 | (5.9)  | 133                    | (5.0)  | 9,863.4                             | 42.9                   |  |
| At Least 2 or More Races         | 23,203                 | (4.5)  | 90                     | (3.4)  | 9,014.1                             | 35.0                   |  |
| White                            | 258,169                | (50.1) | 1,679                  | (63.0) | 8,823.9                             | 57.4                   |  |
| Unknown/Other                    | 130,436                | (25.3) | 610                    | (22.9) |                                     |                        |  |
| Ethnicity                        |                        | -      |                        |        |                                     |                        |  |
| Hispanic or Latino               | 30,668                 | (6.0)  | 71                     | (2.7)  | 6,777.7                             | 15.7                   |  |
| Not Hispanic or Latino           | 281,837                | (54.7) | 1,490                  | (55.9) | 7,987.9                             | 42.2                   |  |
| Unknown/Other/Missing            | 202,321                | (39.3) | 1,103                  | (41.4) |                                     |                        |  |