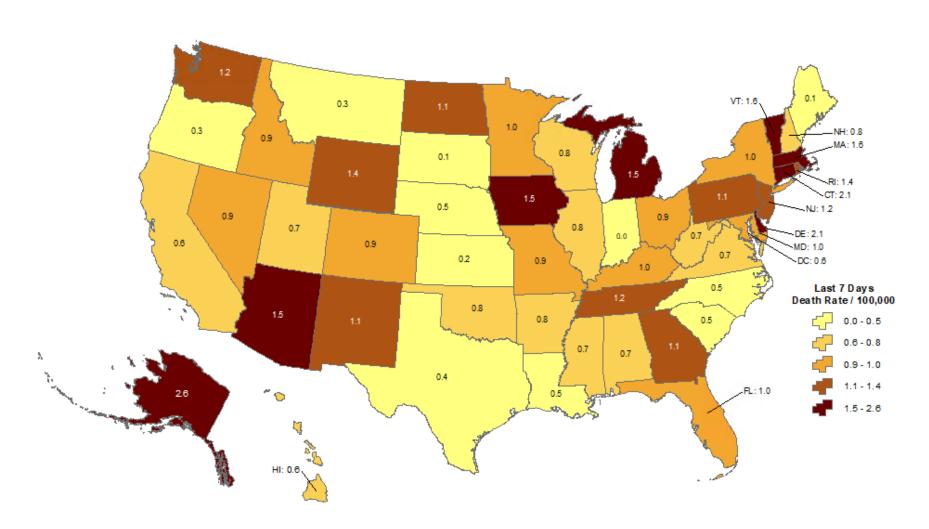

## **Cumulative incidence of reported COVID-19 cases in last 7 days**

Oklahoma ranks 15 (out of all States and DC) in the cumulative incidence (per 100,000 persons) of reported COVID-19 cases in the last 7 days.

Data from CDC. Available at <a href="https://www.cdc.gov/covid-data-tracker/index.html">https://www.cdc.gov/covid-data-tracker/index.html</a> Data as of December 27, 2022.

NOTE: Totals per 100,000 people in the last 7 days are calculated as the 7-day moving average of new cases or deaths (December 27, 2022 + 6 preceding days divided by 7) per 100,000 people using the U.S. Census Bureau, 2019.