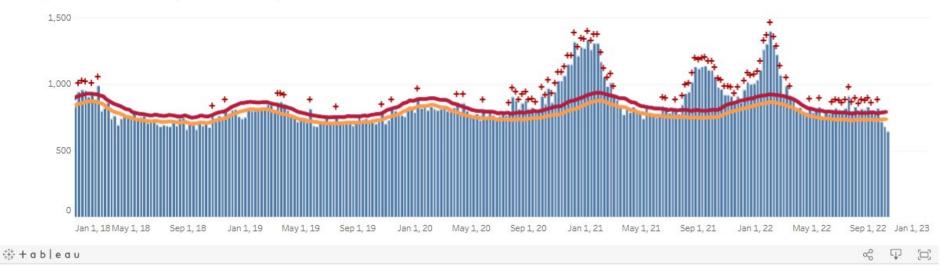

### **OKLAHOMA EXCESS DEATH ANALYSIS**

+ indicates observed count above threshold

Predicted number of deaths from all causes

- average expected number of deaths
- upper bound threshold for excess deaths

### Weekly number of deaths (from all causes)

Figure notes: Contains data up to the week-ending date of October 8, 2022. Data in recent weeks are incomplete. Only 60% of the death records are submitted to NCHS within 10 days of the date of death, and completeness varies by jurisdiction.

Source: CDC, National Center for Health Statistics, https://www.cdc.gov/nchs/nvss/vsrr/covid19/excess\_deaths.htm#dashboard, accessed October 19, 2022