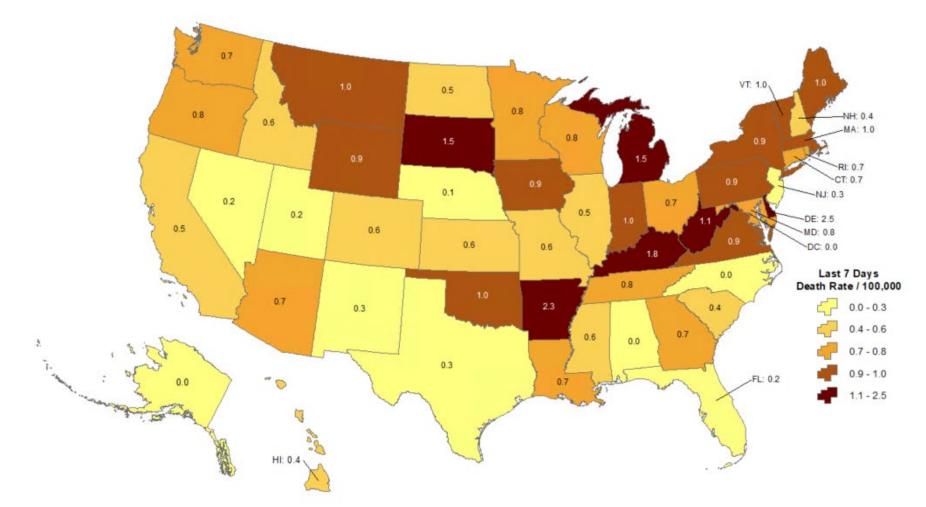

### Cumulative death rate of reported COVID-19 cases in last 7 days

Oklahoma ranks **11** (out of all States and DC) in the cumulative death rate (per 100,000 persons) of reported COVID-19 cases in the last 7 days.

Data from CDC. Available at https://www.cdc.gov/covid-data-tracker/index.html:

Data as of October 18, 2022

NOTE: Totals per 100,000 people in the last 7 days are calculated as the 7-day moving average of new cases or deaths (October 4, 2022 + 6 preceding days divided by 7) per 100,000 people using the U.S. Census Bureau, 2019.