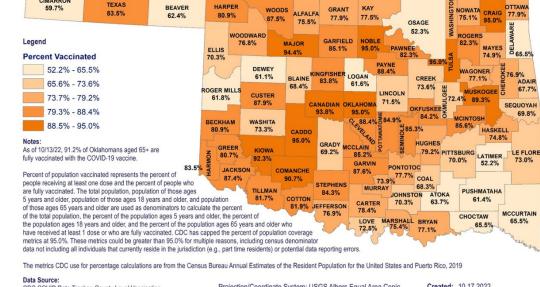

### Percent of 5+ Population with At Least 1 Dose- Oklahoma Counties

| County    | At Least 1<br>Dose (%) | County   | At Least 1<br>Dose (%) | County     | At Least 1<br>Dose (%) | County       | At Least 1<br>Dose (%) | County      | At Least 1<br>Dose (%) |
|-----------|------------------------|----------|------------------------|------------|------------------------|--------------|------------------------|-------------|------------------------|
| Adair     | 60.2%                  | Cotton   | 63.8%                  | Jackson    | 69.2%                  | McIntosh     | 66.8%                  | Roger Mills | 45.1%                  |
| Alfalfa   | 54.9%                  | Craig    | 72.5%                  | Jefferson  | 53.5%                  | Murray       | 56.5%                  | Rogers      | 60.1%                  |
| Atoka     | 45.1%                  | Creek    | 55.8%                  | Johnston   | 55.3%                  | Muskogee     | 72.6%                  | Seminole    | 68.7%                  |
| Beaver    | 41.8%                  | Custer   | 62.4%                  | Kay        | 56.1%                  | Noble        | 79.6%                  | Sequoyah    | 58.6%                  |
| Beckham   | 51.9%                  | Delaware | 58.6%                  | Kingfisher | 59.8%                  | Nowata       | 63.0%                  | Stephens    | 62.3%                  |
| Blaine    | 59.0%                  | Dewey    | 31.1%                  | Kiowa      | 64.4%                  | Okfuskee     | 57.4%                  | Texas       | 61.9%                  |
| Bryan     | 57.2%                  | Ellis    | 43.0%                  | Latimer    | 42.7%                  | Oklahoma     | 91.7%                  | Tillman     | 64.1%                  |
| Caddo     | 83.4%                  | Garfield | 65.6%                  | LeFlore    | 50.7%                  | Okmulgee     | 53.6%                  | Tulsa       | 84.6%                  |
| Canadian  | 79.8%                  | Garvin   | 59.6%                  | Lincoln    | 52.5%                  | Osage        | 45.6%                  | Wagoner     | 61.9%                  |
| Carter    | 59.9%                  | Grady    | 50.8%                  | Logan      | 46.1%                  | Ottawa       | 52.4%                  | Washington  | 62.3%                  |
| Cherokee  | 72.6%                  | Grant    | 53.4%                  | Love       | 56.8%                  | Pawnee       | 63.5%                  | Washita     | 50.4%                  |
| Choctaw   | 46.0%                  | Greer    | 45.3%                  | Major      | 61.0%                  | Payne        | 64.7%                  | Woods       | 53.3%                  |
| Cimarron  | 44.2%                  | Harmon   | 63.0%                  | Marshall   | 60.6%                  | Pittsburg    | 58.8%                  | Woodward    | 47.7%                  |
| Cleveland | 77.8%                  | Harper   | 54.5%                  | Mayes      | 58.7%                  | Pontotoc     | 68.2%                  |             |                        |
| Coal      | 51.6%                  | Haskell  | 52.4%                  | McClain    | 63.1%                  | Pottawatomie | 67.5%                  |             |                        |
| Comanche  | 83.2%                  | Hughes   | 58.6%                  | McCurtain  | 48.0%                  | Pushmataha   | 44.3%                  |             |                        |

Source: CDC COVID Data Tracker – COVID-19 Vaccinations in the United States and COVID-19 Integrated County View. Posted: 10/13/2022.

COVID-19 Weekly Epidemiology Report / October 9 - 15, 2022 / Updated October 19, 2022

### OKLAHOMA COVID-19 AT LEAST 1 DOSE COUNTY LEVEL VACCINE ADMINISTRATION FOR AGES 5+ AND 65+

Data Source:

0

CDC COVID Data Tracker, County Level Vaccination Data for Oklahoma, Posted 10/13/22.

80

Miles

40

#### Data Source:

CDC COVID Data Tracker, County Level Vaccination Data for Oklahoma. Posted 10/13/22.

Disclaimer: This may is a complication of records, information and data from various city, county and state offices and other sources, afforting the area shown, and is the best representation of the data available at the time. The map and data are to be used for reference purposes only. The user adnowneddips and accepts all inherent limitations of the map, including the fact that the data are dynamic and in a constant state of maintenance.

Projection/Coordinate System: USGS Albers Equal Area Conic

N

state of maintenance

160

Projection/Coordinate System: USGS Albers Equal Area Conic

Disclaimer: This map is a compliation of records, information and data from various city, county and state offices and other sources, affecting the area shown, and is the best representation of the data available at the time. The map and data are to be

used for reference purposes only. The user acknowledges and accepts all inherent limitations of the map, including the fact that the data are dynamic and in a constant

COVID-19 Weekly Epidemiology Report / October 9 - 15, 2022 / Updated October 19, 2022

Created: 10.17.2022

8

OKLAHOMA

State Department of Health