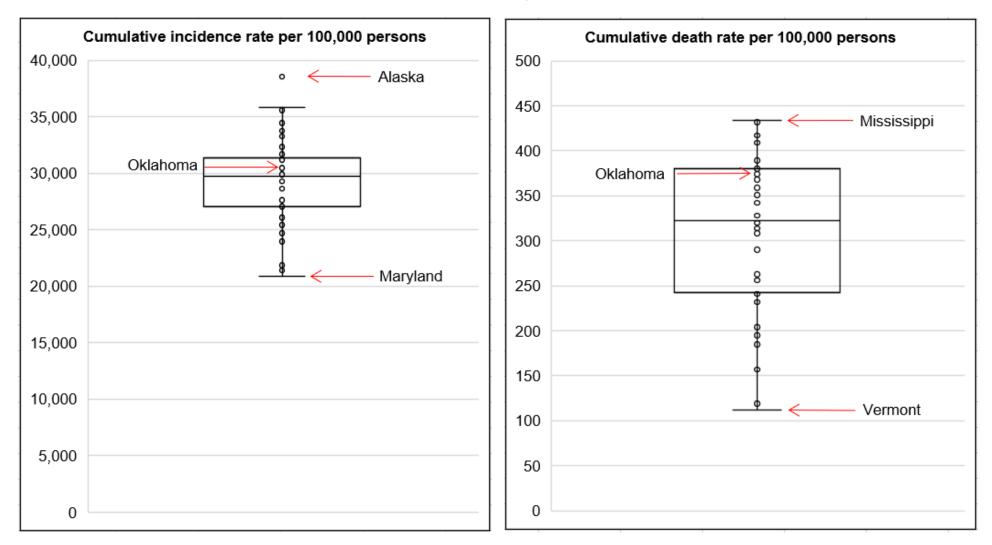

### OKLAHOMA IN COMPARISON Cumulative incidence of reported COVID-19 cases

Oklahoma ranks **20** (out of all States and DC) in the cumulative incidence (per 100,000 persons) of reported COVID-19 cases in the US.

Data from CDC. Available at <u>https://www.cdc.gov/covid-data-tracker/index.html</u> Data as of October 18, 2022

### Cumulative death rate of reported COVID-19 cases

Oklahoma ranks **14** (out of all States and DC) in the cumulative death rate (per 100,000 persons) of reported COVID-19 cases in the US.

Data from CDC. Available at <u>https://www.cdc.gov/covid-data-tracker/index.html</u> Data as of October 18, 2022

### Cumulative incidence and cumulative death rate of reported COVID-19 cases

Interpretation: Oklahoma has cumulative incidence rate that is between the 50<sup>th</sup> and 75<sup>th</sup> percentile of the US and cumulative death rate that is just below the 75<sup>th</sup> percentile for the US.