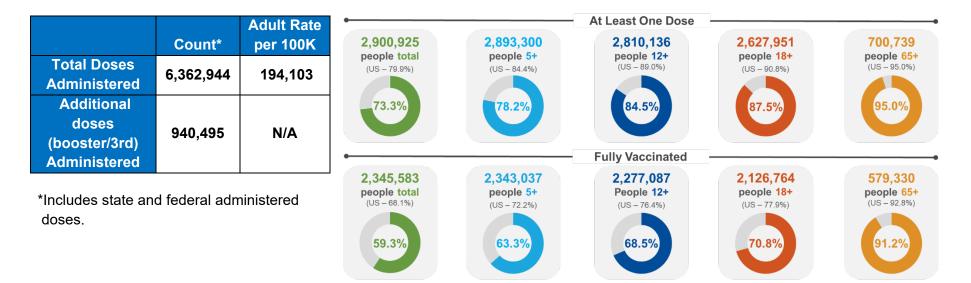

## **COVID- 19 VACCINE DATA BY TOTAL AND KEY METRICS<sup>1</sup>**

|                               | Oct 9 – Oct 15 | Total Number |
|-------------------------------|----------------|--------------|
| Doses Administered            | 31,475         | 5,233,675    |
| At least 1 dose <sup>2</sup>  | 967            | 2,270,619    |
| Fully vaccinated <sup>3</sup> | 940            | 1,928,027    |

1. Doses administered amount does not include doses administered by federal entities in Oklahoma.

2. At least one does refers to individuals (ages 5 years+) receiving Pfizer and Moderna COVID-19 vaccines and/or receiving single shot of J&J/Janssen Vaccine.

3. Fully vaccinated refers to individuals (ages 5 years+) fully vaccinated after receiving either Pfizer and/or Moderna COVID-19 vaccines (both doses) and/or receiving single shot of J&J/Janssen Vaccine.

### COVID-19 VACCINATIONS IN OKLAHOMA - FEDERAL AND STATE, AS OF OCTOBER 13, 2022