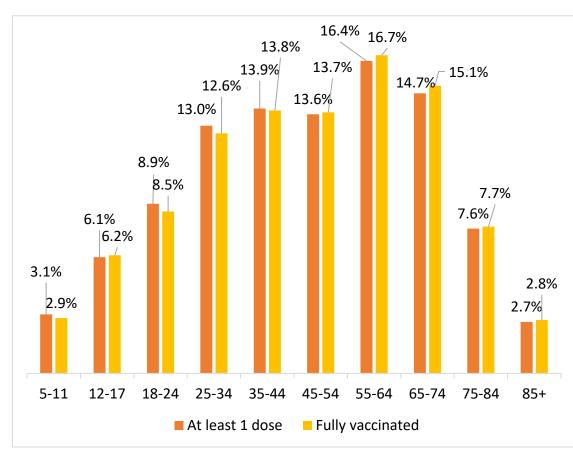

|           |                        | Total Population<br>≥5 years of age | People who received<br>at least 1 dose | People who are fully vaccinated |
|-----------|------------------------|-------------------------------------|----------------------------------------|---------------------------------|
| Oklahoma  |                        | 3,727,267                           | 2,270,619 (60.9%)                      | 1,928,027 (51.7%)               |
| Gender    |                        |                                     |                                        |                                 |
|           | Male                   | 1,841,326 (49.4%)                   | 1,056,441 (57.4%)                      | 889,345 (48.3%)                 |
|           | Female                 | 1,885,941 (50.6%)                   | 1,211,102 (64.2%)                      | 1,036,731 (55.0%)               |
|           | Unknown                |                                     | 3,076                                  | 1,951                           |
| Age group |                        |                                     |                                        |                                 |
|           | 5-11                   | 376,571 (10.1%)                     | 69,743 (18.5%)                         | 56,706 (15.1%)                  |
|           | 12-17                  | 323,433 (8.7%)                      | 137,858 (42.6%)                        | 118,927 (36.8%)                 |
|           | 18-24                  | 381,974 (10.2%)                     | 200,339 (52.4%)                        | 163,818 (42.9%)                 |
|           | 25-34                  | 545,036 (14.6%)                     | 293,639 (53.9%)                        | 242,181 (44.4%)                 |
|           | 35-44                  | 505,948 (13.6%)                     | 314,922 (62.2%)                        | 265,546 (52.5%)                 |
|           | 45-54                  | 451,176 (12.1%)                     | 308,304 (68.3%)                        | 262,952 (58.3%)                 |
|           | 55-64                  | 489,970 (13.1%)                     | 371,351 (75.8%)                        | 320,722 (65.5%)                 |
|           | 65-74                  | 380,547 (10.2%)                     | 333,118 (87.5%)                        | 290,477 (76.3%)                 |
|           | 75-84                  | 197,625 (5.3%)                      | 171,521 (86.8%)                        | 148,952 (75.4%)                 |
|           | 85+                    | 74,987 (2.0%)                       | 62,194 (82.9%)                         | 52,993 (70.7%)                  |
| Race      |                        |                                     |                                        |                                 |
|           | White                  | 2,889,695 (77.5%)                   | 1,387,240 (48.0%)                      | 1,252,739 (43.4%)               |
|           | Black                  | 330,151 (8.9%)                      | 131,842 (39.9%)                        | 115,121 (34.9%)                 |
|           | Asian/PI               | 107,435 (2.9%)                      | 78,332 (72.9%)                         | 68,348 (63.6%)                  |
|           | American Indian        | 399,986 (10.7%)                     | 146,349 (36.6%)                        | 119,289 (29.8%)                 |
|           | Other                  | -                                   | 101,670                                | 82,395                          |
|           | Unknown                | -                                   | 425,186                                | 290,135                         |
| Ethnicity |                        |                                     |                                        |                                 |
|           | Hispanic or Latino     | 403,212 (10.8%)                     | 217,548 (54.0%)                        | 186,466 (46.2%)                 |
|           | Not Hispanic or Latino | 3,324,055 (89.2%)                   | 1,426,117 (42.9%)                      | 1,312,354 (39.5%)               |
|           | Unknown                | -                                   | 626,954                                | 429,207                         |

### **STATE ADMINISTERED COVID- 19 VACCINATION DEMOGRAPHICS\***

Note: Fully vaccinated refers to individuals (ages 5 years+) completing series after receiving either Pfizer and/or Moderna COVID-19 vaccines (both doses) and/or receiving single shot of J&J/Janssen Vaccine. Data Source: 1. Vintage 2020 bridged-race postcensal population estimates files contain estimates of the resident population of the United States as of April 1, 2010 - July 1, 2020 (based on the 2010 census). Released by the National Center for Health Statistics (NCHS) 2. Vaccination Reporting Specification (CVRS) Dataset - Oklahoma State Immunization Information System (OSIIS); Data reflect information entered as of 11:59PM 10/15/2022. \*Data does not include doses administered by federal entities in Oklahoma.