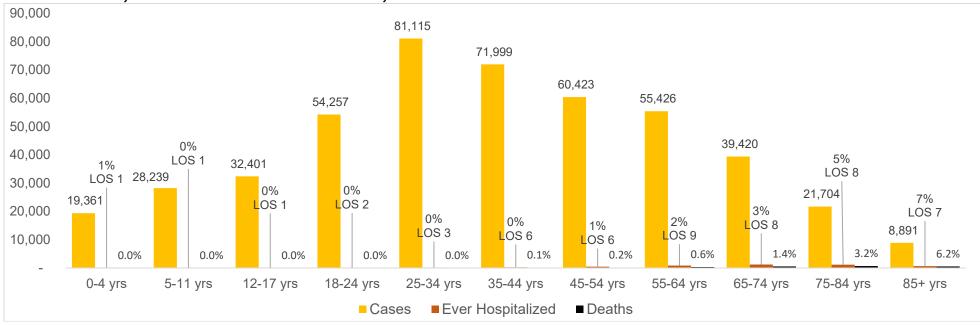

|                                  | Case<br>count ( |        |            | aths<br>it (%) <sup>1</sup> | 2022<br>Incidence Rate <sup>2</sup> | 2022<br>Mortality Rate <sup>2</sup> |
|----------------------------------|-----------------|--------|------------|-----------------------------|-------------------------------------|-------------------------------------|
| Oklahoma                         | 473,2           |        |            | 343                         | 11,889.2                            | 58.9                                |
| Gender                           | 470,2           | 00     | <b>_</b> , | 0-10                        | 11,000.2                            | 00.0                                |
| Male                             | 206,379         | (43.6) | 1,304      | (55.7)                      | 10,469.8                            | 66.2                                |
| Female                           | 266,906         | (56.4) | 1,039      | (44.3)                      | 13,281.5                            | 51.7                                |
| Unknown                          | 0               | (0.0)  | 0          | (0.0)                       | -,                                  |                                     |
| Age group                        |                 | × 7    |            |                             |                                     |                                     |
| Under 1- 4                       | 19,361          | (4.1)  | 3          | (0.1)                       | 7,637.0                             | 1.2                                 |
| 5-11                             | 28,239          | (6.0)  | 1          | (0.0)                       | 7,499.0                             | 0.3                                 |
| 12-17                            | 32,401          | (6.8)  | 0          | (0.0)                       | 10,017.8                            | 0.0                                 |
| 18-24                            | 54,257          | (11.5) | 4          | (0.2)                       | 14,204.4                            | 1.0                                 |
| 25-34                            | 81,115          | (17.1) | 18         | (0.8)                       | 14,882.5                            | 3.3                                 |
| 35-44                            | 71,999          | (15.2) | 56         | (2.4)                       | 14,230.5                            | 11.1                                |
| 45-54                            | 60,423          | (12.8) | 134        | (5.7)                       | 13,392.3                            | 29.7                                |
| 55-64                            | 55,426          | (11.7) | 331        | (14.1)                      | 11,312.1                            | 67.6                                |
| 65-74                            | 39,420          | (8.3)  | 551        | (23.5)                      | 10,358.8                            | 144.8                               |
| 75-84                            | 21,704          | (4.6)  | 696        | (29.7)                      | 10,982.4                            | 352.2                               |
| 85+                              | 8,891           | (1.9)  | 549        | (23.4)                      | 11,856.7                            | 732.1                               |
| Unknown                          | 49              | (0.0)  | 0          | (0.0)                       |                                     |                                     |
| Race                             |                 |        |            |                             |                                     |                                     |
| American Indian or Alaska Native | 57,979          | (12.3) | 114        | (4.9)                       | 15,171.6                            | 29.8                                |
| Asian or Pacific Islander        | 6,803           | (1.4)  | 14         | (0.6)                       | 6,465.6                             | 13.3                                |
| Black or African American        | 28,158          | (5.9)  | 113        | (4.8)                       | 9,077.1                             | 36.4                                |
| At Least 2 or More Races         | 994             | (0.2)  | 3          | (0.1)                       | 386.2                               | 1.2                                 |
| White                            | 232,205         | (49.1) | 1,433      | (61.2)                      | 7,936.5                             | 49.0                                |
| Unknown/Other                    | 147,146         | (31.1) | 666        | (28.4)                      |                                     |                                     |
| Ethnicity                        |                 |        |            |                             |                                     |                                     |
| Hispanic or Latino               | 28,289          | (6.0)  | 55         | (2.3)                       | 6,251.9                             | 12.2                                |
| Not Hispanic or Latino           | 255,436         | (54.0) | 1,263      | (53.9)                      | 7,239.6                             | 35.8                                |
| Unknown/Other                    | 189,560         | (40.1) | 1,025      | (43.7)                      |                                     |                                     |

## DEMOGRAPHIC INFORMATION FOR 2022 CASES AS OF OCTOBER 19, 2022

1. Percentages may not add up to 100 due to rounding. 2. Rate per 100,000 population based on 2020 Census Population data.

### 2022 CASES, PERCENT HOSPITALIZED, AVERAGE LENGTH OF STAY AND DEATHS BY AGE GROUP

COVID-19 Weekly Epidemiology Report / October 9 - 15, 2022 / Updated October 19, 2022