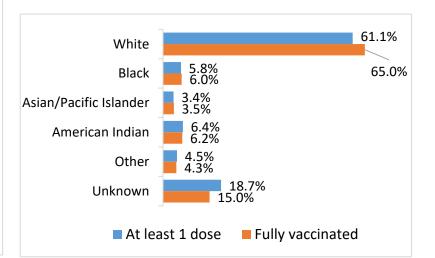

|           |                        | Total Population<br>≥5 years of age | People who received<br>at least 1 dose | People who are fully vaccinated |
|-----------|------------------------|-------------------------------------|----------------------------------------|---------------------------------|
| Oklahoma  |                        | 3,727,267                           | 2,270,619 (60.9%)                      | 1,928,027 (51.7%)               |
| Gender    |                        |                                     |                                        |                                 |
|           | Male                   | 1,841,326 (49.4%)                   | 1,056,441 (57.4%)                      | 889,345 (48.3%)                 |
|           | Female                 | 1,885,941 (50.6%)                   | 1,211,102 (64.2%)                      | 1,036,731 (55.0%)               |
|           | Unknown                |                                     | 3,076                                  | 1,951                           |
| Age group |                        |                                     |                                        |                                 |
|           | 5-11                   | 376,571 (10.1%)                     | 69,743 (18.5%)                         | 56,706 (15.1%)                  |
|           | 12-17                  | 323,433 (8.7%)                      | 137,858 (42.6%)                        | 118,927 (36.8%)                 |
|           | 18-24                  | 381,974 (10.2%)                     | 200,339 (52.4%)                        | 163,818 (42.9%)                 |
|           | 25-34                  | 545,036 (14.6%)                     | 293,639 (53.9%)                        | 242,181 (44.4%)                 |
|           | 35-44                  | 505,948 (13.6%)                     | 314,922 (62.2%)                        | 265,546 (52.5%)                 |
|           | 45-54                  | 451,176 (12.1%)                     | 308,304 (68.3%)                        | 262,952 (58.3%)                 |
|           | 55-64                  | 489,970 (13.1%)                     | 371,351 (75.8%)                        | 320,722 (65.5%)                 |
|           | 65-74                  | 380,547 (10.2%)                     | 333,118 (87.5%)                        | 290,477 (76.3%)                 |
|           | 75-84                  | 197,625 (5.3%)                      | 171,521 (86.8%)                        | 148,952 (75.4%)                 |
|           | 85+                    | 74,987 (2.0%)                       | 62,194 (82.9%)                         | 52,993 (70.7%)                  |
| Race      |                        |                                     |                                        |                                 |
|           | White                  | 2,889,695 (77.5%)                   | 1,387,240 (48.0%)                      | 1,252,739 (43.4%)               |
|           | Black                  | 330,151 (8.9%)                      | 131,842 (39.9%)                        | 115,121 (34.9%)                 |
|           | Asian/PI               | 107,435 (2.9%)                      | 78,332 (72.9%)                         | 68,348 (63.6%)                  |
|           | American Indian        | 399,986 (10.7%)                     | 146,349 (36.6%)                        | 119,289 (29.8%)                 |
|           | Other                  | -                                   | 101,670                                | 82,395                          |
|           | Unknown                | -                                   | 425,186                                | 290,135                         |
| Ethnicity |                        |                                     |                                        |                                 |
|           | Hispanic or Latino     | 403,212 (10.8%)                     | 217,548 (54.0%)                        | 186,466 (46.2%)                 |
|           | Not Hispanic or Latino | 3,324,055 (89.2%)                   | 1,426,117 (42.9%)                      | 1,312,354 (39.5%)               |
|           | Unknown                | -                                   | 626,954                                | 429,207                         |

### **STATE ADMINISTERED COVID- 19 VACCINATION DEMOGRAPHICS\***

Note: Fully vaccinated refers to individuals (ages 5 years+) completing series after receiving either Pfizer and/or Moderna COVID-19 vaccines (both doses) and/or receiving single shot of J&J/Janssen Vaccine. Data Source: 1. Vintage 2020 bridged-race postcensal population estimates files contain estimates of the resident population of the United States as of April 1, 2010 - July 1, 2020 (based on the 2010 census). Released by the National Center for Health Statistics (NCHS) 2. Vaccination Reporting Specification (CVRS) Dataset - Oklahoma State Immunization Information System (OSIIS); Data reflect information entered as of 11:59PM 10/15/2022. \*Data does not include doses administered by federal entities in Oklahoma.