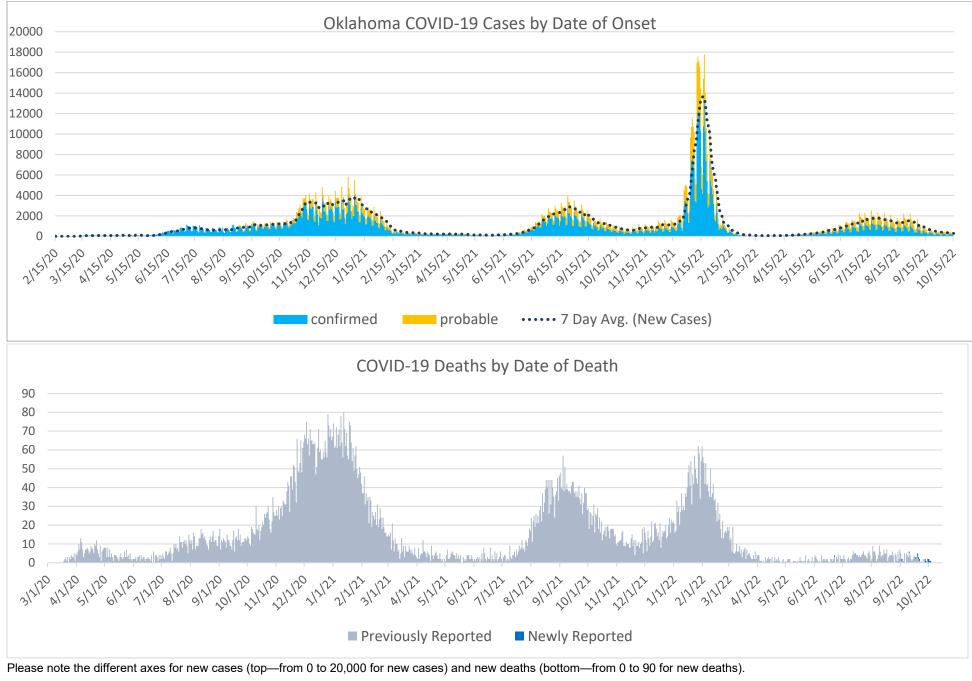

### **CASES AND DEATHS**

New cases (by date of onset) and new deaths (by date of death) of COVID-19 in Oklahoma, February 2020 - October 2022

COVID-19 Weekly Epidemiology Report / October 9 - 15, 2022 / Updated October 19, 2022