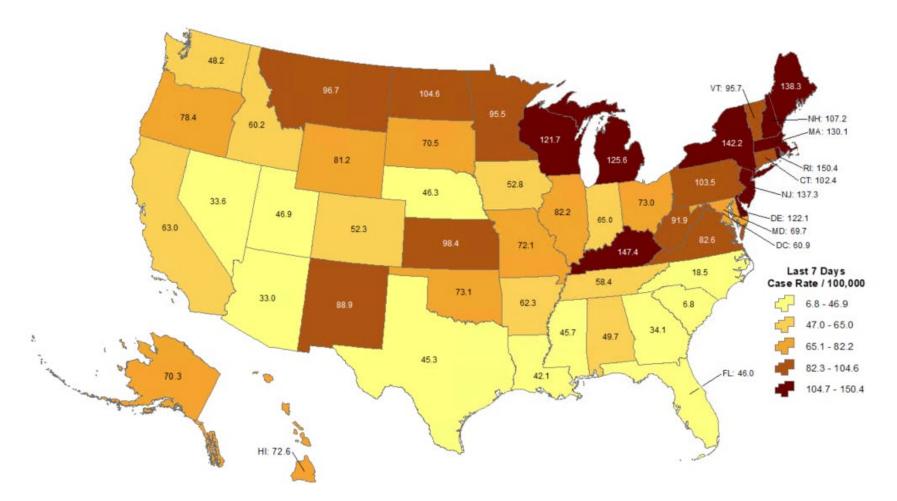

### Cumulative incidence of reported COVID-19 cases in last 7 days

Oklahoma ranks **24** (out of all States and DC) in the cumulative incidence (per 100,000 persons) of reported COVID-19 cases in the last 7 days.

Data from CDC. Available at https://www.cdc.gov/covid-data-tracker/index.html

Data as of October 18, 2022

NOTE: Totals per 100,000 people in the last 7 days are calculated as the 7-day moving average of new cases or deaths (October 4, 2022 + 6 preceding days divided by 7) per 100,000 people using the U.S. Census Bureau, 2019.