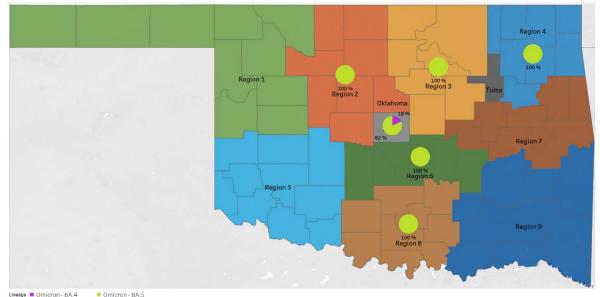

### **COVID-19 VARIANT STRAINS SEQUENCED\***

Variant Proportions by Region, Dates of Specimen Collection: September 19, 2022 - September 28, 2022, (N=28):

# \*No results for sequenced specimens collected between 9/19-9/28 were available at the time of this report for Region 1, 5, 7, 9 and Tulsa.

Monthly Proportion of Variant Lineages, Oklahoma, January 1, 2022 - October 18, 2022 (N=13,375)