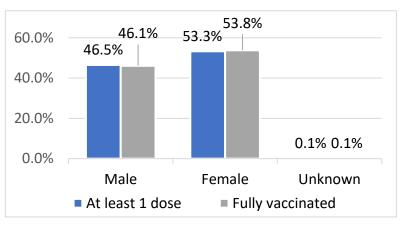

|           |                        | Total Population<br>≥5 years of age | People who received<br>at least 1 dose | People who are fully vaccinated |
|-----------|------------------------|-------------------------------------|----------------------------------------|---------------------------------|
| Oklahoma  |                        | 3,727,267                           | 2,270,619 (60.9%)                      | 1,928,027 (51.7%)               |
| Gender    |                        |                                     |                                        |                                 |
|           | Male                   | 1,841,326 (49.4%)                   | 1,056,441 (57.4%)                      | 889,345 (48.3%)                 |
|           | Female                 | 1,885,941 (50.6%)                   | 1,211,102 (64.2%)                      | 1,036,731 (55.0%)               |
|           | Unknown                |                                     | 3,076                                  | 1,951                           |
| Age group |                        |                                     |                                        |                                 |
|           | 5-11                   | 376,571 (10.1%)                     | 69,743 (18.5%)                         | 56,706 (15.1%)                  |
|           | 12-17                  | 323,433 (8.7%)                      | 137,858 (42.6%)                        | 118,927 (36.8%)                 |
|           | 18-24                  | 381,974 (10.2%)                     | 200,339 (52.4%)                        | 163,818 (42.9%)                 |
|           | 25-34                  | 545,036 (14.6%)                     | 293,639 (53.9%)                        | 242,181 (44.4%)                 |
|           | 35-44                  | 505,948 (13.6%)                     | 314,922 (62.2%)                        | 265,546 (52.5%)                 |
|           | 45-54                  | 451,176 (12.1%)                     | 308,304 (68.3%)                        | 262,952 (58.3%)                 |
|           | 55-64                  | 489,970 (13.1%)                     | 371,351 (75.8%)                        | 320,722 (65.5%)                 |
|           | 65-74                  | 380,547 (10.2%)                     | 333,118 (87.5%)                        | 290,477 (76.3%)                 |
|           | 75-84                  | 197,625 (5.3%)                      | 171,521 (86.8%)                        | 148,952 (75.4%)                 |
|           | 85+                    | 74,987 (2.0%)                       | 62,194 (82.9%)                         | 52,993 (70.7%)                  |
| Race      |                        |                                     |                                        |                                 |
|           | White                  | 2,889,695 (77.5%)                   | 1,387,240 (48.0%)                      | 1,252,739 (43.4%)               |
|           | Black                  | 330,151 (8.9%)                      | 131,842 (39.9%)                        | 115,121 (34.9%)                 |
|           | Asian/PI               | 107,435 (2.9%)                      | 78,332 (72.9%)                         | 68,348 (63.6%)                  |
|           | American Indian        | 399,986 (10.7%)                     | 146,349 (36.6%)                        | 119,289 (29.8%)                 |
|           | Other                  | -                                   | 101,670                                | 82,395                          |
|           | Unknown                | -                                   | 425,186                                | 290,135                         |
| Ethnicity |                        |                                     |                                        |                                 |
|           | Hispanic or Latino     | 403,212 (10.8%)                     | 217,548 (54.0%)                        | 186,466 (46.2%)                 |
|           | Not Hispanic or Latino | 3,324,055 (89.2%)                   | 1,426,117 (42.9%)                      | 1,312,354 (39.5%)               |
|           | Unknown                | -                                   | 626,954                                | 429,207                         |

### **STATE ADMINISTERED COVID- 19 VACCINATION DEMOGRAPHICS\***

Note: Fully vaccinated refers to individuals (ages 5 years+) completing series after receiving either Pfizer and/or Moderna COVID-19 vaccines (both doses) and/or receiving single shot of J&J/Janssen Vaccine. Data Source: 1. Vintage 2020 bridged-race postcensal population estimates files contain estimates of the resident population of the United States as of April 1, 2010 - July 1, 2020 (based on the 2010 census). Released by the National Center for Health Statistics (NCHS) 2. Vaccination Reporting Specification (CVRS) Dataset - Oklahoma State Immunization Information System (OSIIS); Data reflect information entered as of 11:59PM 10/15/2022. \*Data does not include doses administered by federal entities in Oklahoma.