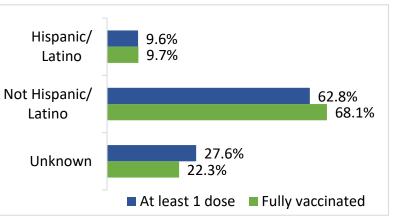

|           |                        | Total Population<br>≥5 years of age | People who received<br>at least 1 dose | People who are fully vaccinated |
|-----------|------------------------|-------------------------------------|----------------------------------------|---------------------------------|
| Oklahoma  |                        | 3,727,267                           | 2,270,619 (60.9%)                      | 1,928,027 (51.7%)               |
| Gender    |                        |                                     |                                        |                                 |
|           | Male                   | 1,841,326 (49.4%)                   | 1,056,441 (57.4%)                      | 889,345 (48.3%)                 |
|           | Female                 | 1,885,941 (50.6%)                   | 1,211,102 (64.2%)                      | 1,036,731 (55.0%)               |
|           | Unknown                |                                     | 3,076                                  | 1,951                           |
| Age group |                        |                                     |                                        |                                 |
|           | 5-11                   | 376,571 (10.1%)                     | 69,743 (18.5%)                         | 56,706 (15.1%)                  |
|           | 12-17                  | 323,433 (8.7%)                      | 137,858 (42.6%)                        | 118,927 (36.8%)                 |
|           | 18-24                  | 381,974 (10.2%)                     | 200,339 (52.4%)                        | 163,818 (42.9%)                 |
|           | 25-34                  | 545,036 (14.6%)                     | 293,639 (53.9%)                        | 242,181 (44.4%)                 |
|           | 35-44                  | 505,948 (13.6%)                     | 314,922 (62.2%)                        | 265,546 (52.5%)                 |
|           | 45-54                  | 451,176 (12.1%)                     | 308,304 (68.3%)                        | 262,952 (58.3%)                 |
|           | 55-64                  | 489,970 (13.1%)                     | 371,351 (75.8%)                        | 320,722 (65.5%)                 |
|           | 65-74                  | 380,547 (10.2%)                     | 333,118 (87.5%)                        | 290,477 (76.3%)                 |
|           | 75-84                  | 197,625 (5.3%)                      | 171,521 (86.8%)                        | 148,952 (75.4%)                 |
|           | 85+                    | 74,987 (2.0%)                       | 62,194 (82.9%)                         | 52,993 (70.7%)                  |
| Race      |                        |                                     |                                        |                                 |
|           | White                  | 2,889,695 (77.5%)                   | 1,387,240 (48.0%)                      | 1,252,739 (43.4%)               |
|           | Black                  | 330,151 (8.9%)                      | 131,842 (39.9%)                        | 115,121 (34.9%)                 |
|           | Asian/PI               | 107,435 (2.9%)                      | 78,332 (72.9%)                         | 68,348 (63.6%)                  |
|           | American Indian        | 399,986 (10.7%)                     | 146,349 (36.6%)                        | 119,289 (29.8%)                 |
|           | Other                  | -                                   | 101,670                                | 82,395                          |
|           | Unknown                | -                                   | 425,186                                | 290,135                         |
| Ethnicity |                        |                                     |                                        |                                 |
|           | Hispanic or Latino     | 403,212 (10.8%)                     | 217,548 (54.0%)                        | 186,466 (46.2%)                 |
|           | Not Hispanic or Latino | 3,324,055 (89.2%)                   | 1,426,117 (42.9%)                      | 1,312,354 (39.5%)               |
|           | Unknown                | -                                   | 626,954                                | 429,207                         |

### **STATE ADMINISTERED COVID- 19 VACCINATION DEMOGRAPHICS\***

Note: Fully vaccinated refers to individuals (ages 5 years+) completing series after receiving either Pfizer and/or Moderna COVID-19 vaccines (both doses) and/or receiving single shot of J&J/Janssen Vaccine. Data Source: 1. Vintage 2020 bridged-race postcensal population estimates files contain estimates of the resident population of the United States as of April 1, 2010 - July 1, 2020 (based on the 2010 census). Released by the National Center for Health Statistics (NCHS) 2. Vaccination Reporting Specification (CVRS) Dataset - Oklahoma State Immunization Information System (OSIIS); Data reflect information entered as of 11:59PM 10/15/2022. \*Data does not include doses administered by federal entities in Oklahoma.