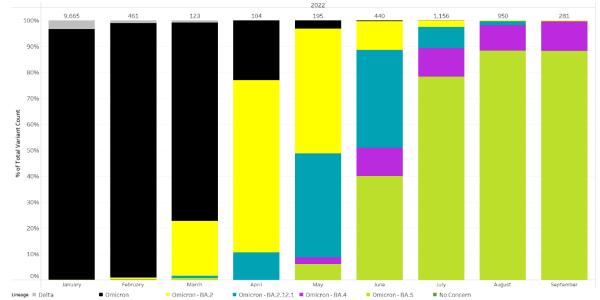

### **COVID-19 VARIANT STRAINS SEQUENCED\***

Variant Proportions by Region, Dates of Specimen Collection: September 19, 2022 - September 28, 2022, (N=28):

# \*No results for sequenced specimens collected between 9/19-9/28 were available at the time of this report for Region 1, 5, 7, 9 and Tulsa.

Monthly Proportion of Variant Lineages, Oklahoma, January 1, 2022 - October 18, 2022 (N=13,375)

<u>Note</u>: Data presented represent samples sequenced by the Oklahoma Public Health Lab (PHL) or other Reference Labs that reported the results to the OSDH. The PHL sequences all samples which are received and that meet necessary sample collection and specimen quality requirements. As additional samples are sequenced, these percentages may change.