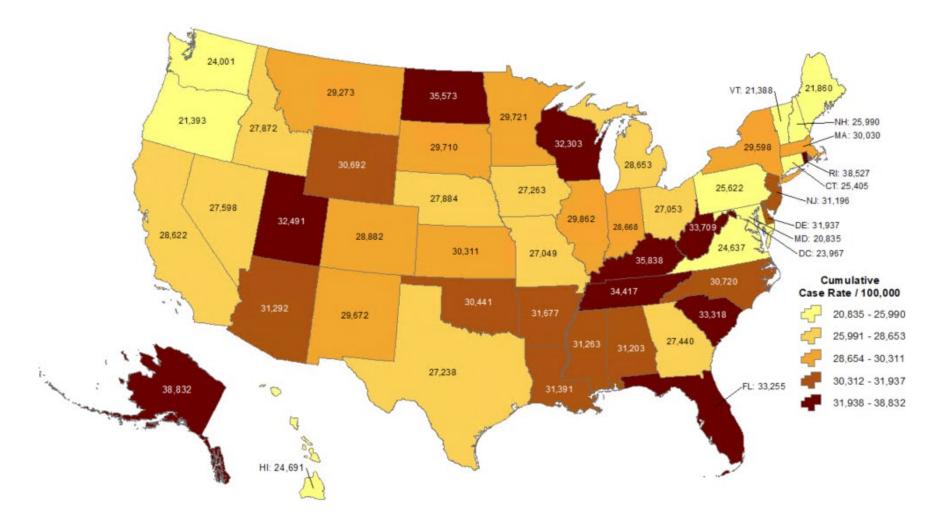

### OKLAHOMA IN COMPARISON Cumulative incidence of reported COVID-19 cases

Oklahoma ranks **20** (out of all States and DC) in the cumulative incidence (per 100,000 persons) of reported COVID-19 cases in the US.

Data from CDC. Available at <u>https://www.cdc.gov/covid-data-tracker/index.html</u> Data as of October 18, 2022