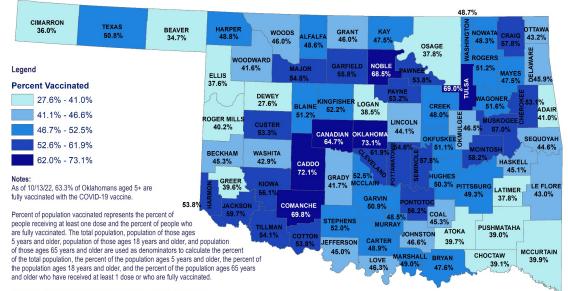

### OKLAHOMA COVID-19 FULLY VACCINATED COUNTY LEVEL VACCINE ADMINISTRATION FOR AGES 5+ AND 65+

CIMARRON

The metrics CDC use for percentage calculations are from the Census Bureau Annual Estimates of the Resident Population for the United States and Puerto Rico, 2019

### Data Source:

CDC COVID Data Tracker, County Level Vaccination Data for Oklahoma. Posted 10/13/22.

Projection/Coordinate System: USGS Albers Equal Area Conic Disclaimer: This map is a complation of records, information and data from various oity, county and state offices and other sources, affecting the area shown, and is the best representation of the data valable at the time. The map and data are to be used for reference purpose only. The user achrowledges and accept all inherent limitations of the map, including the fact that the data are dynamic and in a constant