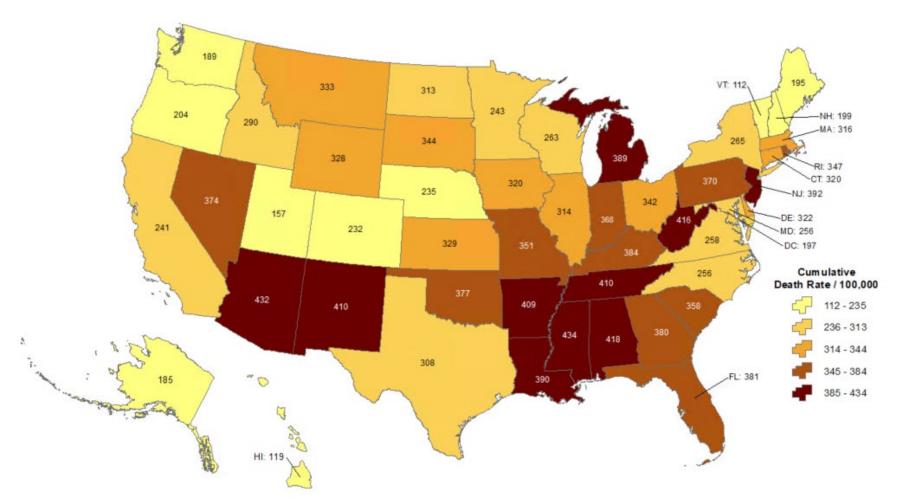

### Cumulative death rate of reported COVID-19 cases

Oklahoma ranks **14** (out of all States and DC) in the cumulative death rate (per 100,000 persons) of reported COVID-19 cases in the US.

Data from CDC. Available at <u>https://www.cdc.gov/covid-data-tracker/index.html</u> Data as of October 18, 2022