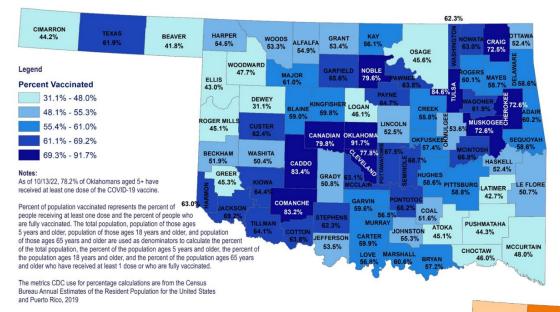

### Percent of 5+ Population with At Least 1 Dose- Oklahoma Counties

| County    | At Least 1<br>Dose (%) | County   | At Least 1<br>Dose (%) | County     | At Least 1<br>Dose (%) | County       | At Least 1<br>Dose (%) | County      | At Least 1<br>Dose (%) |
|-----------|------------------------|----------|------------------------|------------|------------------------|--------------|------------------------|-------------|------------------------|
| Adair     | 60.2%                  | Cotton   | 63.8%                  | Jackson    | 69.2%                  | McIntosh     | 66.8%                  | Roger Mills | 45.1%                  |
| Alfalfa   | 54.9%                  | Craig    | 72.5%                  | Jefferson  | 53.5%                  | Murray       | 56.5%                  | Rogers      | 60.1%                  |
| Atoka     | 45.1%                  | Creek    | 55.8%                  | Johnston   | 55.3%                  | Muskogee     | 72.6%                  | Seminole    | 68.7%                  |
| Beaver    | 41.8%                  | Custer   | 62.4%                  | Kay        | 56.1%                  | Noble        | 79.6%                  | Sequoyah    | 58.6%                  |
| Beckham   | 51.9%                  | Delaware | 58.6%                  | Kingfisher | 59.8%                  | Nowata       | 63.0%                  | Stephens    | 62.3%                  |
| Blaine    | 59.0%                  | Dewey    | 31.1%                  | Kiowa      | 64.4%                  | Okfuskee     | 57.4%                  | Texas       | 61.9%                  |
| Bryan     | 57.2%                  | Ellis    | 43.0%                  | Latimer    | 42.7%                  | Oklahoma     | 91.7%                  | Tillman     | 64.1%                  |
| Caddo     | 83.4%                  | Garfield | 65.6%                  | LeFlore    | 50.7%                  | Okmulgee     | 53.6%                  | Tulsa       | 84.6%                  |
| Canadian  | 79.8%                  | Garvin   | 59.6%                  | Lincoln    | 52.5%                  | Osage        | 45.6%                  | Wagoner     | 61.9%                  |
| Carter    | 59.9%                  | Grady    | 50.8%                  | Logan      | 46.1%                  | Ottawa       | 52.4%                  | Washington  | 62.3%                  |
| Cherokee  | 72.6%                  | Grant    | 53.4%                  | Love       | 56.8%                  | Pawnee       | 63.5%                  | Washita     | 50.4%                  |
| Choctaw   | 46.0%                  | Greer    | 45.3%                  | Major      | 61.0%                  | Payne        | 64.7%                  | Woods       | 53.3%                  |
| Cimarron  | 44.2%                  | Harmon   | 63.0%                  | Marshall   | 60.6%                  | Pittsburg    | 58.8%                  | Woodward    | 47.7%                  |
| Cleveland | 77.8%                  | Harper   | 54.5%                  | Mayes      | 58.7%                  | Pontotoc     | 68.2%                  |             |                        |
| Coal      | 51.6%                  | Haskell  | 52.4%                  | McClain    | 63.1%                  | Pottawatomie | 67.5%                  |             |                        |
| Comanche  | 83.2%                  | Hughes   | 58.6%                  | McCurtain  | 48.0%                  | Pushmataha   | 44.3%                  |             |                        |

Source: CDC COVID Data Tracker – COVID-19 Vaccinations in the United States and COVID-19 Integrated County View. Posted: 10/13/2022.

COVID-19 Weekly Epidemiology Report / October 9 - 15, 2022 / Updated October 19, 2022

### OKLAHOMA COVID-19 AT LEAST 1 DOSE COUNTY LEVEL VACCINE ADMINISTRATION FOR AGES 5+ AND 65+

Data Source:

0

CDC COVID Data Tracker, County Level Vaccination Data for Oklahoma, Posted 10/13/22.

80

Miles

40