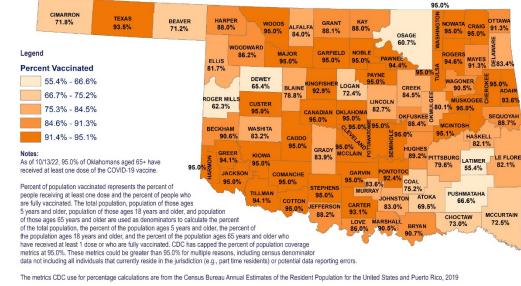

### OKLAHOMA COVID-19 FULLY VACCINATED COUNTY LEVEL VACCINE ADMINISTRATION FOR AGES 5+ AND 65+

CIMARRON

The metrics CDC use for percentage calculations are from the Census Bureau Annual Estimates of the Resident Population for the United States and Puerto Rico, 2019

### Data Source:

CDC COVID Data Tracker, County Level Vaccination Data for Oklahoma. Posted 10/13/22.

Projection/Coordinate System: USGS Albers Equal Area Conic Disclaimer: This map is a complation of records, information and data from various oity, county and state offices and other sources, affecting the area shown, and is the best representation of the data valable at the time. The map and data are to be used for reference purpose only. The user achrowledges and accept all inherent limitations of the map, including the fact that the data are dynamic and in a constant