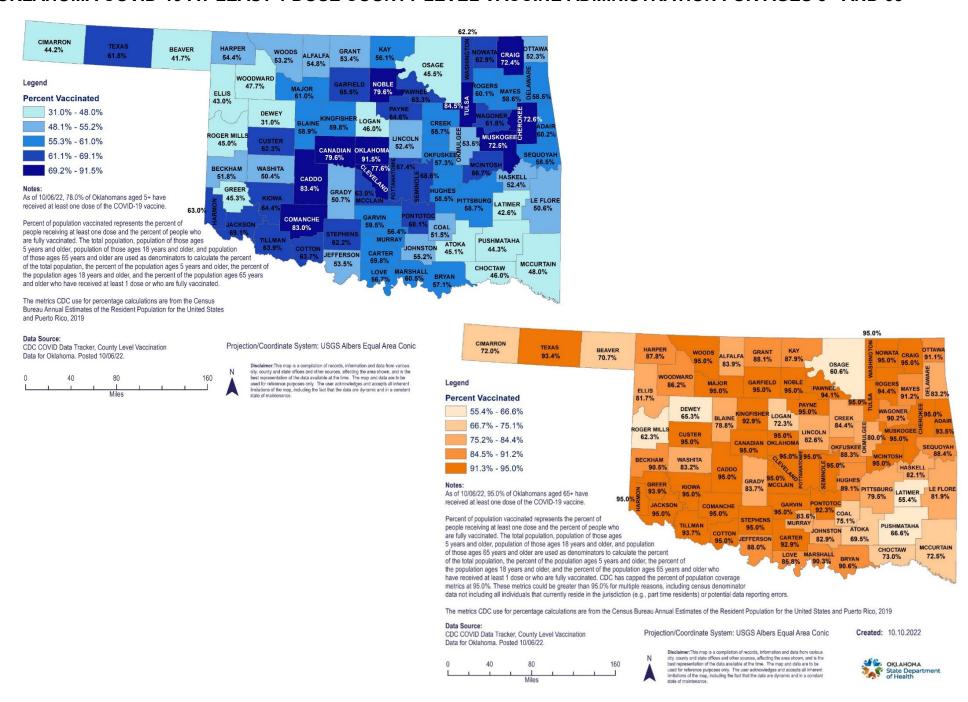

## Percent of 5+ Population with At Least 1 Dose-Oklahoma Counties

| County    | At Least 1<br>Dose (%) | County   | At Least 1<br>Dose (%) | County     | At Least 1<br>Dose (%) | County       | At Least 1<br>Dose (%) | County      | At Least 1<br>Dose (%) |
|-----------|------------------------|----------|------------------------|------------|------------------------|--------------|------------------------|-------------|------------------------|
| Adair     | 60.2%                  | Cotton   | 63.7%                  | Jackson    | 69.1%                  | McIntosh     | 66.7%                  | Roger Mills | 45.0%                  |
| Alfalfa   | 54.8%                  | Craig    | 72.4%                  | Jefferson  | 53.5%                  | Murray       | 56.4%                  | Rogers      | 60.1%                  |
| Atoka     | 45.1%                  | Creek    | 55.7%                  | Johnston   | 55.2%                  | Muskogee     | 72.5%                  | Seminole    | 68.6%                  |
| Beaver    | 41.7%                  | Custer   | 62.3%                  | Kay        | 56.1%                  | Noble        | 79.6%                  | Sequoyah    | 58.5%                  |
| Beckham   | 51.8%                  | Delaware | 58.5%                  | Kingfisher | 59.8%                  | Nowata       | 62.9%                  | Stephens    | 62.2%                  |
| Blaine    | 58.9%                  | Dewey    | 31.0%                  | Kiowa      | 64.4%                  | Okfuskee     | 57.3%                  | Texas       | 61.8%                  |
| Bryan     | 57.1%                  | Ellis    | 43.0%                  | Latimer    | 42.6%                  | Oklahoma     | 91.5%                  | Tillman     | 63.9%                  |
| Caddo     | 83.4%                  | Garfield | 65.5%                  | LeFlor     | 50.6%                  | Okmulgee     | 53.5%                  | Tulsa       | 84.5%                  |
| Canadian  | 79.6%                  | Garvin   | 59.5%                  | Lincoln    | 52.4%                  | Osage        | 45.5%                  | Wagoner     | 61.8%                  |
| Carter    | 59.8%                  | Grady    | 50.7%                  | Logan      | 46.0%                  | Ottawa       | 52.3%                  | Washington  | 62.2%                  |
| Cherokee  | 72.6%                  | Grant    | 53.4%                  | Love       | 56.7%                  | Pawnee       | 63.3%                  | Washita     | 50.4%                  |
| Choctaw   | 46.0%                  | Greer    | 45.3%                  | Major      | 61.0%                  | Payne        | 64.6%                  | Woods       | 53.2%                  |
| Cimarron  | 44.2%                  | Harmon   | 63.0%                  | Marshall   | 60.5%                  | Pittsburg    | 58.7%                  | Woodward    | 47.7%                  |
| Cleveland | 77.6%                  | Harper   | 54.4%                  | Mayes      | 58.6%                  | Pontotoc     | 68.1%                  |             |                        |
| Coal      | 51.5%                  | Haskell  | 52.4%                  | McClain    | 63.0%                  | Pottawatomie | 67.4%                  |             |                        |
| Comanche  | 83.0%                  | Hughes   | 58.5%                  | McCurtain  | 48.0%                  | Pushmataha   | 44.3%                  |             |                        |

Source: CDC COVID Data Tracker - COVID-19 Vaccinations in the United States and COVID-19 Integrated County View. Posted: 10/6/2022.

#### OKLAHOMA COVID-19 AT LEAST 1 DOSE COUNTY LEVEL VACCINE ADMINISTRATION FOR AGES 5+ AND 65+