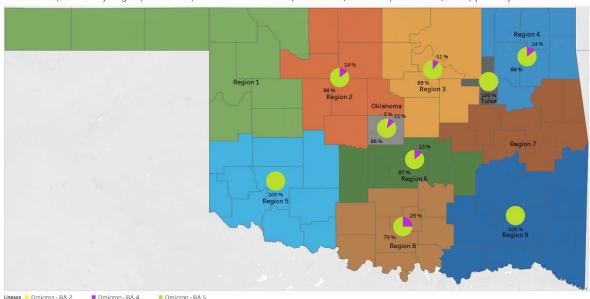

## **COVID-19 VARIANT STRAINS SEQUENCED\***

Variant Proportions by Region, Dates of Specimen Collection: September 12, 2022 - September 21, 2022, (N=116):

\*No results for sequenced specimens collected between 9/12-9/21 were available at the time of this report for Region 1 and 7.