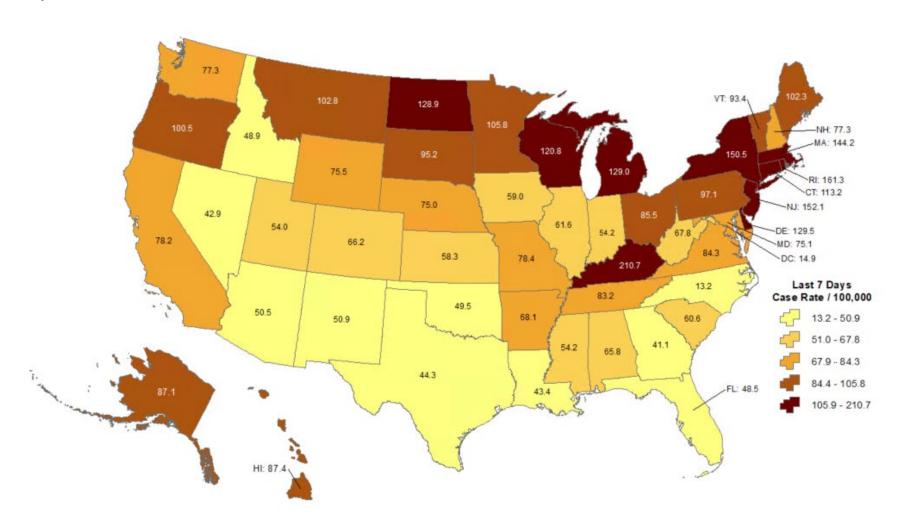

## **Cumulative incidence of reported COVID-19 cases in last 7 days**

Oklahoma ranks 44 (out of all States and DC) in the cumulative incidence (per 100,000 persons) of reported COVID-19 cases in the last 7 days.

Data from CDC. Available at <a href="https://www.cdc.gov/covid-data-tracker/index.html">https://www.cdc.gov/covid-data-tracker/index.html</a> Data as of October 11, 2022

NOTE: Totals per 100,000 people in the last 7 days are calculated as the 7-day moving average of new cases or deaths (October 4, 2022 + 6 preceding days divided by 7) per 100,000 people using the U.S. Census Bureau, 2019.