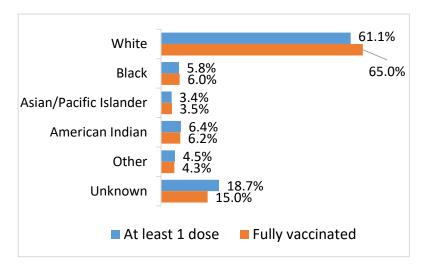

### STATE ADMINISTERED COVID- 19 VACCINATION DEMOGRAPHICS\*

|           |                        | Total Population<br>≥5 years of age | People who received at least 1 dose | People who are fully vaccinated |
|-----------|------------------------|-------------------------------------|-------------------------------------|---------------------------------|
| Oklahoma  |                        | 3,727,267                           | 2,269,652 (60.9%)                   | 1,927,087 (51.7%)               |
| Gender    |                        |                                     |                                     |                                 |
|           | Male                   | 1,841,326 (49.4%)                   | 1,056,001 (57.4%)                   | 888,973 (48.3%)                 |
|           | Female                 | 1,885,941 (50.6%)                   | 1,210,575 (64.2%)                   | 1,036,164 (54.9%)               |
|           | Unknown                |                                     | 3,076                               | 1,950                           |
| Age group |                        |                                     |                                     |                                 |
|           | 5-11                   | 376,571 (10.1%)                     | 69,617 (18.5%)                      | 56,593 (15.0%)                  |
|           | 12-17                  | 323,433 (8.7%)                      | 137,785 (42.6%)                     | 118,849 (36.7%)                 |
|           | 18-24                  | 381,974 (10.2%)                     | 200,214 (52.4%)                     | 163,689 (42.9%)                 |
|           | 25-34                  | 545,036 (14.6%)                     | 293,490 (53.8%)                     | 242,042 (44.4%)                 |
|           | 35-44                  | 505,948 (13.6%)                     | 314,827 (62.2%)                     | 265,461 (52.5%)                 |
|           | 45-54                  | 451,176 (12.1%)                     | 308,248 (68.3%)                     | 262,891 (58.3%)                 |
|           | 55-64                  | 489,970 (13.1%)                     | 371,293 (75.8%)                     | 320,651 (65.4%)                 |
|           | 65-74                  | 380,547 (10.2%)                     | 333,070 (87.5%)                     | 290,430 (76.3%)                 |
|           | 75-84                  | 197,625 (5.3%)                      | 171,489 (86.8%)                     | 148,916 (75.4%)                 |
|           | 85+                    | 74,987 (2.0%)                       | 62,184 (82.9%)                      | 52,982 (70.7%)                  |
| Race      |                        |                                     |                                     |                                 |
|           | White                  | 2,889,695 (77.5%)                   | 1,386,790 (48.0%)                   | 1,252,280 (43.3%)               |
|           | Black                  | 330,151 (8.9%)                      | 131,767 (39.9%)                     | 115,031 (34.8%)                 |
|           | Asian/PI               | 107,435 (2.9%)                      | 78,294 (72.9%)                      | 68,318 (63.6%)                  |
|           | American Indian        | 399,986 (10.7%)                     | 146,245 (36.6%)                     | 119,189 (29.8%)                 |
|           | Other                  | -                                   | 101,625                             | 82,318                          |
|           | Unknown                | -                                   | 424,930                             | 289,950                         |
| Ethnicity |                        |                                     |                                     |                                 |
|           | Hispanic or Latino     | 403,212 (10.8%)                     | 217,398 (53.9%)                     | 186,341 (46.2%)                 |
|           | Not Hispanic or Latino | 3,324,055 (89.2%)                   | 1,425,610 (42.9%)                   | 1,311,794 (39.5%)               |
|           | Unknown                | -                                   | 626,643                             | 428,951                         |