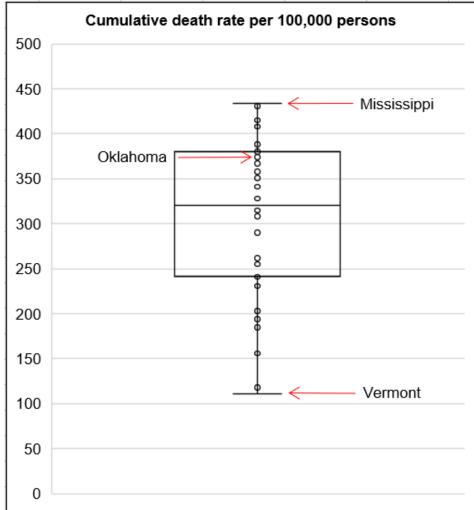

## **Cumulative death rate of reported COVID-19 cases**

Oklahoma ranks 14 (out of all States and DC) in the cumulative death rate (per 100,000 persons) of reported COVID-19 cases in the US.

Data from CDC. Available at <a href="https://www.cdc.gov/covid-data-tracker/index.html">https://www.cdc.gov/covid-data-tracker/index.html</a> Data as of October 11, 2022