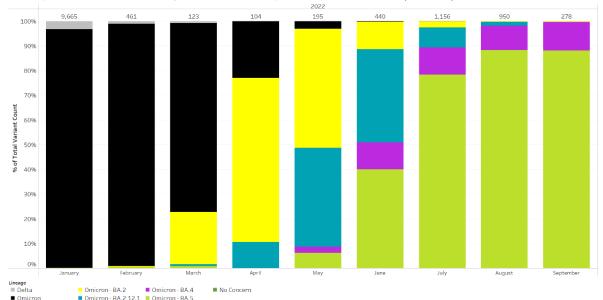

Monthly Proportion of Variant Lineages, Oklahoma, January 1, 2022 - October 11, 2022 (N=13,372)

Note: Data presented represent samples sequenced by the Oklahoma Public Health Lab (PHL) or other Reference Labs that reported the results to the OSDH. The PHL sequences all samples which are received and that meet necessary sample collection and specimen quality requirements. As additional samples are sequenced, these percentages may change.