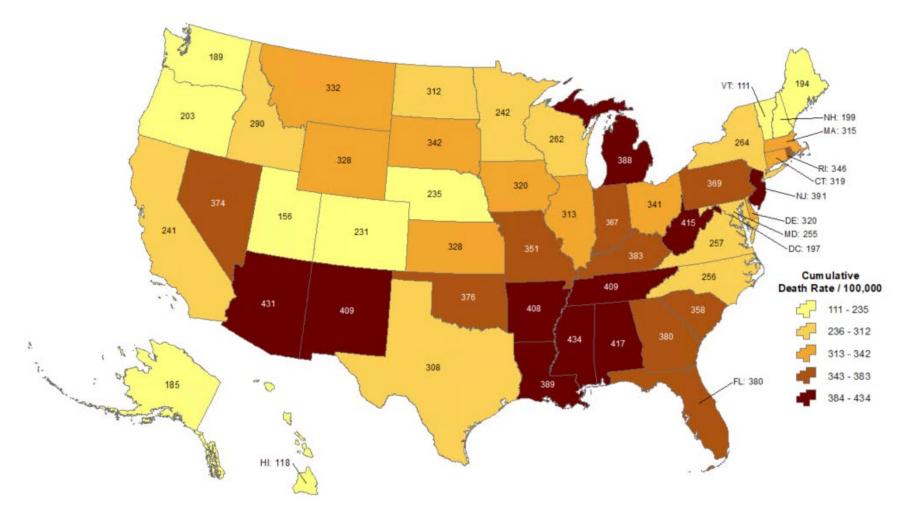

## **Cumulative death rate of reported COVID-19 cases**

Oklahoma ranks 14 (out of all States and DC) in the cumulative death rate (per 100,000 persons) of reported COVID-19 cases in the US.

Data from CDC. Available at <a href="https://www.cdc.gov/covid-data-tracker/index.html">https://www.cdc.gov/covid-data-tracker/index.html</a> Data as of October 11, 2022