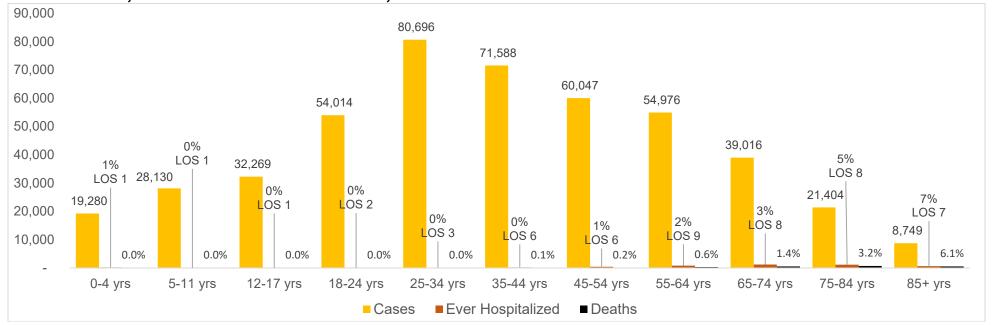

## **DEMOGRAPHIC INFORMATION FOR 2022 CASES AS OF OCTOBER 12, 2022**

|                                  | Case    |                  |       | aths                | 2022                        | 2022           |
|----------------------------------|---------|------------------|-------|---------------------|-----------------------------|----------------|
|                                  | count   | (%) <sup>1</sup> | cour  | nt (%) <sup>1</sup> | Incidence Rate <sup>2</sup> | Mortality Rate |
| Oklahoma                         | 470,2   | 18               | 2,324 |                     | 11,812.2                    | 58.4           |
| Gender                           |         |                  |       |                     |                             |                |
| Male                             | 205,140 | (43.6)           | 1,308 | (56.3)              | 10,407.0                    | 66.4           |
| Female                           | 265,078 | (56.4)           | 1,016 | (43.7)              | 13,190.6                    | 50.6           |
| Unknown                          | 0       | (0.0)            | 0     | (0.0)               |                             |                |
| Age group                        |         |                  |       |                     |                             |                |
| Under 1- 4                       | 19,280  | (4.1)            | 3     | (0.1)               | 7,605.0                     | 1.2            |
| 5-11                             | 28,130  | (6.0)            | 1     | (0.0)               | 7,470.0                     | 0.3            |
| 12-17                            | 32,269  | (6.9)            | 0     | (0.0)               | 9,977.0                     | 0.0            |
| 18-24                            | 54,014  | (11.5)           | 4     | (0.2)               | 14,140.8                    | 1.0            |
| 25-34                            | 80,696  | (17.2)           | 18    | (8.0)               | 14,805.6                    | 3.3            |
| 35-44                            | 71,588  | (15.2)           | 57    | (2.5)               | 14,149.3                    | 11.3           |
| 45-54                            | 60,047  | (12.8)           | 130   | (5.6)               | 13,309.0                    | 28.8           |
| 55-64                            | 54,976  | (11.7)           | 330   | (14.2)              | 11,220.3                    | 67.4           |
| 65-74                            | 39,016  | (8.3)            | 550   | (23.7)              | 10,252.6                    | 144.5          |
| 75-84                            | 21,404  | (4.6)            | 693   | (29.8)              | 10,830.6                    | 350.7          |
| 85+                              | 8,749   | (1.9)            | 538   | (23.1)              | 11,667.4                    | 717.5          |
| Unknown                          | 49      | (0.0)            | 0     | (0.0)               |                             |                |
| Race                             |         |                  |       |                     |                             |                |
| American Indian or Alaska Native | 57,567  | (12.2)           | 113   | (4.9)               | 15,063.8                    | 29.6           |
| Asian or Pacific Islander        | 6,767   | (1.4)            | 14    | (0.6)               | 6,431.4                     | 13.3           |
| Black or African American        | 27,965  | (5.9)            | 112   | (4.8)               | 9,014.9                     | 36.1           |
| At Least 2 or More Races         | 996     | (0.2)            | 3     | (0.1)               | 386.9                       | 1.2            |
| White                            | 230,242 | (49.0)           | 1,416 | (60.9)              | 7,869.4                     | 48.4           |
| Unknown/Other                    | 146,681 | (31.2)           | 666   | (28.7)              |                             |                |
| Ethnicity                        |         |                  |       |                     |                             |                |
| Hispanic or Latino               | 28,113  | (6.0)            | 53    | (2.3)               | 6,213.0                     | 11.7           |
| Not Hispanic or Latino           | 253,492 | (53.9)           | 1,251 | (53.8)              | 7,184.5                     | 35.5           |
| Unknown/Other                    | 188,613 | (40.1)           | 1,020 | (43.9)              |                             |                |

<sup>1.</sup> Percentages may not add up to 100 due to rounding. 2. Rate per 100,000 population based on 2020 Census Population data.

## 2022 CASES, PERCENT HOSPITALIZED, AVERAGE LENGTH OF STAY AND DEATHS BY AGE GROUP