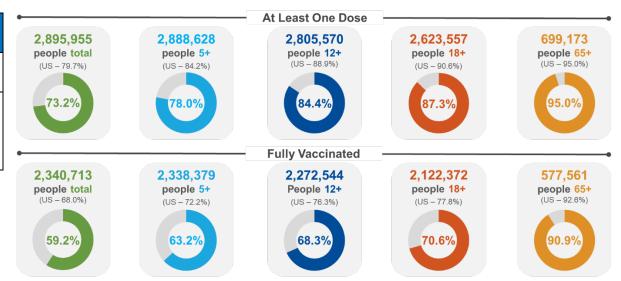

## COVID- 19 VACCINE DATA BY TOTAL AND KEY METRICS<sup>1</sup>

|                               | Oct 2 – Oct 8 | Total Number |
|-------------------------------|---------------|--------------|
| Doses Administered            | 33,155        | 5,202,200    |
| At least 1 dose <sup>2</sup>  | 1,235         | 2,269,652    |
| Fully vaccinated <sup>3</sup> | 1,538         | 1,927,087    |

#### 1. Doses administered amount does not include doses administered by federal entities in Oklahoma.

- 2. At least one does refers to individuals (ages 5 years+) receiving Pfizer and Moderna COVID-19 vaccines and/or receiving single shot of J&J/Janssen Vaccine.
- 3. Fully vaccinated refers to individuals (ages 5 years+) fully vaccinated after receiving either Pfizer and/or Moderna COVID-19 vaccines (both doses) and/or receiving single shot of J&J/Janssen Vaccine.
- \*Vaccine data was deduplicated and the table reflect the accurate counts to date.

## COVID-19 VACCINATIONS IN OKLAHOMA - FEDERAL AND STATE, AS OF OCTOBER 6, 2022

|                                                      | Count*    | Adult Rate per 100K |
|------------------------------------------------------|-----------|---------------------|
| Total Doses Administered                             | 6,322,133 | 192,801             |
| Additional<br>doses<br>(booster/3rd)<br>Administered | 934,795   | N/A                 |

<sup>\*</sup>Includes state and federal administered doses.