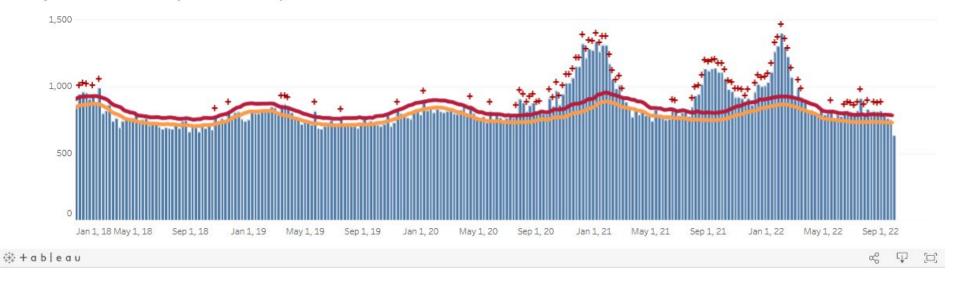

## **OKLAHOMA EXCESS DEATH ANALYSIS**

- indicates observed count above threshold
   Predicted number of deaths from all causes
   average expected number of deaths
   upper bound threshold for excess deaths
- Weekly number of deaths (from all causes)

Figure notes: Contains data up to the week-ending date of September 24, 2022. Data in recent weeks are incomplete. Only 60% of the death records are submitted to NCHS within 10 days of the date of death, and completeness varies by jurisdiction.

Source: CDC, National Center for Health Statistics, <a href="https://www.cdc.gov/nchs/nvss/vsrr/covid19/excess">https://www.cdc.gov/nchs/nvss/vsrr/covid19/excess</a> deaths.htm#dashboard, accessed October 12, 2022