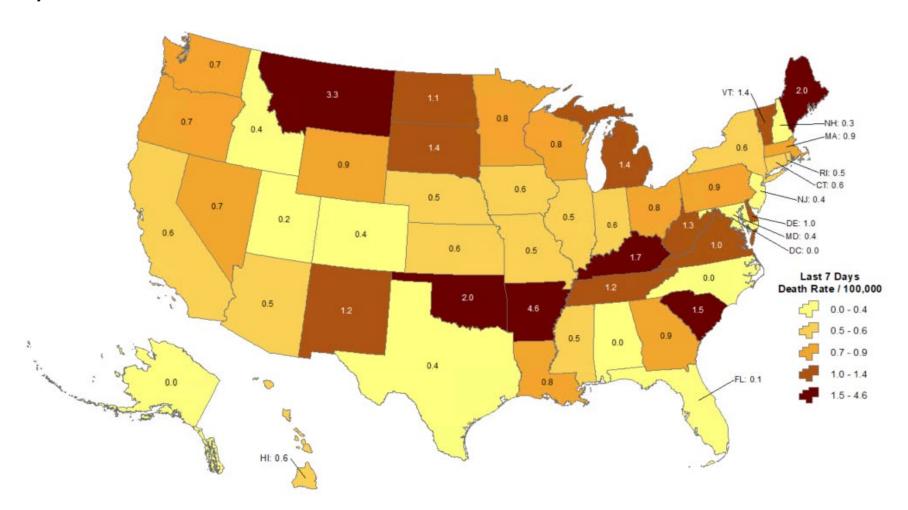

## **Cumulative incidence of reported COVID-19 cases in last 7 days**

Oklahoma ranks 44 (out of all States and DC) in the cumulative incidence (per 100,000 persons) of reported COVID-19 cases in the last 7 days.

Data from CDC. Available at <a href="https://www.cdc.gov/covid-data-tracker/index.html">https://www.cdc.gov/covid-data-tracker/index.html</a> Data as of October 11, 2022

NOTE: Totals per 100,000 people in the last 7 days are calculated as the 7-day moving average of new cases or deaths (October 4, 2022 + 6 preceding days divided by 7) per 100,000 people using the U.S. Census Bureau, 2019.

## Cumulative death rate of reported COVID-19 cases in last 7 days

Oklahoma ranks 4 (out of all States and DC) in the cumulative death rate (per 100,000 persons) of reported COVID-19 cases in the last 7 days.

Data from CDC. Available at <a href="https://www.cdc.gov/covid-data-tracker/index.html">https://www.cdc.gov/covid-data-tracker/index.html</a>: Data as of October 11, 2022

NOTE: Totals per 100,000 people in the last 7 days are calculated as the 7-day moving average of new cases or deaths (October 4, 2022 + 6 preceding days divided by 7) per 100,000 people using the U.S. Census Bureau, 2019.