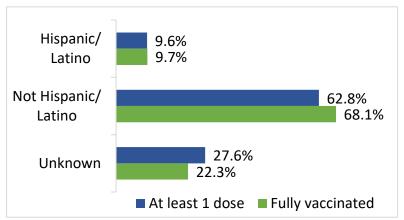

### STATE ADMINISTERED COVID- 19 VACCINATION DEMOGRAPHICS\*

|           |                        | Total Population<br>≥5 years of age | People who received at least 1 dose | People who are fully vaccinated |
|-----------|------------------------|-------------------------------------|-------------------------------------|---------------------------------|
| Oklahoma  |                        | 3,727,267                           | 2,269,652 (60.9%)                   | 1,927,087 (51.7%)               |
| Gender    |                        |                                     |                                     |                                 |
|           | Male                   | 1,841,326 (49.4%)                   | 1,056,001 (57.4%)                   | 888,973 (48.3%)                 |
|           | Female                 | 1,885,941 (50.6%)                   | 1,210,575 (64.2%)                   | 1,036,164 (54.9%)               |
|           | Unknown                |                                     | 3,076                               | 1,950                           |
| Age group |                        |                                     |                                     |                                 |
|           | 5-11                   | 376,571 (10.1%)                     | 69,617 (18.5%)                      | 56,593 (15.0%)                  |
|           | 12-17                  | 323,433 (8.7%)                      | 137,785 (42.6%)                     | 118,849 (36.7%)                 |
|           | 18-24                  | 381,974 (10.2%)                     | 200,214 (52.4%)                     | 163,689 (42.9%)                 |
|           | 25-34                  | 545,036 (14.6%)                     | 293,490 (53.8%)                     | 242,042 (44.4%)                 |
|           | 35-44                  | 505,948 (13.6%)                     | 314,827 (62.2%)                     | 265,461 (52.5%)                 |
|           | 45-54                  | 451,176 (12.1%)                     | 308,248 (68.3%)                     | 262,891 (58.3%)                 |
|           | 55-64                  | 489,970 (13.1%)                     | 371,293 (75.8%)                     | 320,651 (65.4%)                 |
|           | 65-74                  | 380,547 (10.2%)                     | 333,070 (87.5%)                     | 290,430 (76.3%)                 |
|           | 75-84                  | 197,625 (5.3%)                      | 171,489 (86.8%)                     | 148,916 (75.4%)                 |
|           | 85+                    | 74,987 (2.0%)                       | 62,184 (82.9%)                      | 52,982 (70.7%)                  |
| Race      |                        |                                     |                                     |                                 |
|           | White                  | 2,889,695 (77.5%)                   | 1,386,790 (48.0%)                   | 1,252,280 (43.3%)               |
|           | Black                  | 330,151 (8.9%)                      | 131,767 (39.9%)                     | 115,031 (34.8%)                 |
|           | Asian/PI               | 107,435 (2.9%)                      | 78,294 (72.9%)                      | 68,318 (63.6%)                  |
|           | American Indian        | 399,986 (10.7%)                     | 146,245 (36.6%)                     | 119,189 (29.8%)                 |
|           | Other                  | -                                   | 101,625                             | 82,318                          |
|           | Unknown                | -                                   | 424,930                             | 289,950                         |
| Ethnicity |                        |                                     |                                     |                                 |
|           | Hispanic or Latino     | 403,212 (10.8%)                     | 217,398 (53.9%)                     | 186,341 (46.2%)                 |
|           | Not Hispanic or Latino | 3,324,055 (89.2%)                   | 1,425,610 (42.9%)                   | 1,311,794 (39.5%)               |
|           | Unknown                | -                                   | 626,643                             | 428,951                         |