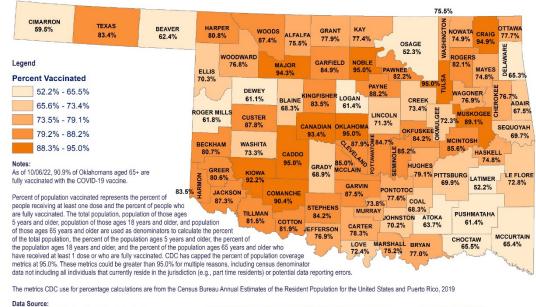

#### OKLAHOMA COVID-19 FULLY VACCINATED COUNTY LEVEL VACCINE ADMINISTRATION FOR AGES 5+ AND 65+

CDC COVID Data Tracker, County Level Vaccination Data for Oklahoma. Posted 10/06/22.

Projection/Coordinate System: USGS Albers Equal Area Conic

puscaimer: his map is compission or ecoros, information and sata from various city, county and state offices and other sources, affecting the area shown, and is the best representation of the data available at the time. The map and data are to be used for reference purposes crily. The user acknowledges and accepts all inherent limitations of the map, including the fact that the data are dynamic and in a constant. Created: 10.10.2022

OKLAHOMA State Department of Health