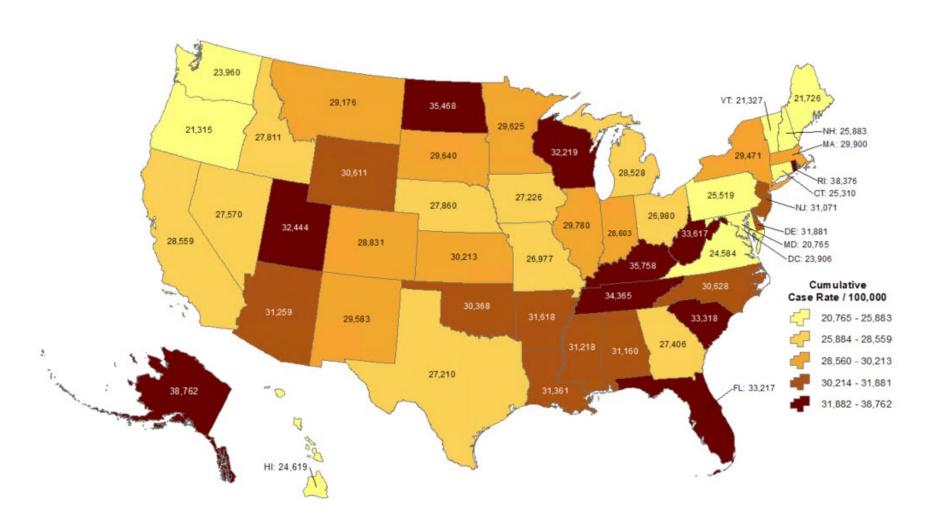

# OKLAHOMA IN COMPARISON Cumulative incidence of reported COVID-19 cases

Oklahoma ranks **20** (out of all States and DC) in the cumulative incidence (per 100,000 persons) of reported COVID-19 cases in the US.

Data from CDC. Available at <a href="https://www.cdc.gov/covid-data-tracker/index.html">https://www.cdc.gov/covid-data-tracker/index.html</a> Data as of October 11, 2022