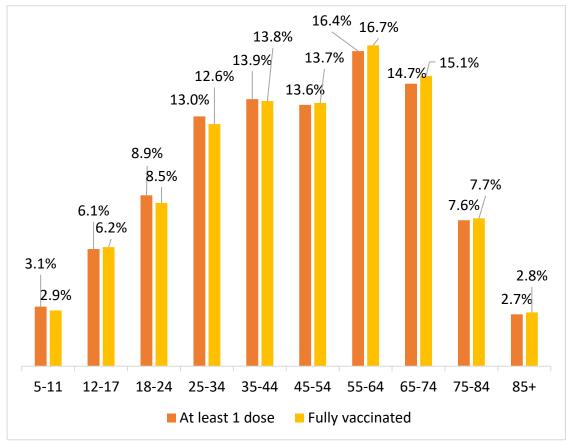

### STATE ADMINISTERED COVID- 19 VACCINATION DEMOGRAPHICS\*

|           |                        | Total Population<br>≥5 years of age | People who received at least 1 dose | People who are fully vaccinated |
|-----------|------------------------|-------------------------------------|-------------------------------------|---------------------------------|
| Oklahoma  |                        | 3,727,267                           | 2,269,652 (60.9%)                   | 1,927,087 (51.7%)               |
| Gender    |                        |                                     |                                     |                                 |
|           | Male                   | 1,841,326 (49.4%)                   | 1,056,001 (57.4%)                   | 888,973 (48.3%)                 |
|           | Female                 | 1,885,941 (50.6%)                   | 1,210,575 (64.2%)                   | 1,036,164 (54.9%)               |
|           | Unknown                |                                     | 3,076                               | 1,950                           |
| Age group |                        |                                     |                                     |                                 |
|           | 5-11                   | 376,571 (10.1%)                     | 69,617 (18.5%)                      | 56,593 (15.0%)                  |
|           | 12-17                  | 323,433 (8.7%)                      | 137,785 (42.6%)                     | 118,849 (36.7%)                 |
|           | 18-24                  | 381,974 (10.2%)                     | 200,214 (52.4%)                     | 163,689 (42.9%)                 |
|           | 25-34                  | 545,036 (14.6%)                     | 293,490 (53.8%)                     | 242,042 (44.4%)                 |
|           | 35-44                  | 505,948 (13.6%)                     | 314,827 (62.2%)                     | 265,461 (52.5%)                 |
|           | 45-54                  | 451,176 (12.1%)                     | 308,248 (68.3%)                     | 262,891 (58.3%)                 |
|           | 55-64                  | 489,970 (13.1%)                     | 371,293 (75.8%)                     | 320,651 (65.4%)                 |
|           | 65-74                  | 380,547 (10.2%)                     | 333,070 (87.5%)                     | 290,430 (76.3%)                 |
|           | 75-84                  | 197,625 (5.3%)                      | 171,489 (86.8%)                     | 148,916 (75.4%)                 |
|           | 85+                    | 74,987 (2.0%)                       | 62,184 (82.9%)                      | 52,982 (70.7%)                  |
| Race      |                        |                                     |                                     |                                 |
|           | White                  | 2,889,695 (77.5%)                   | 1,386,790 (48.0%)                   | 1,252,280 (43.3%)               |
|           | Black                  | 330,151 (8.9%)                      | 131,767 (39.9%)                     | 115,031 (34.8%)                 |
|           | Asian/PI               | 107,435 (2.9%)                      | 78,294 (72.9%)                      | 68,318 (63.6%)                  |
|           | American Indian        | 399,986 (10.7%)                     | 146,245 (36.6%)                     | 119,189 (29.8%)                 |
|           | Other                  | -                                   | 101,625                             | 82,318                          |
|           | Unknown                | -                                   | 424,930                             | 289,950                         |
| Ethnicity |                        |                                     |                                     |                                 |
|           | Hispanic or Latino     | 403,212 (10.8%)                     | 217,398 (53.9%)                     | 186,341 (46.2%)                 |
|           | Not Hispanic or Latino | 3,324,055 (89.2%)                   | 1,425,610 (42.9%)                   | 1,311,794 (39.5%)               |
|           | Unknown                | -                                   | 626,643                             | 428,951                         |