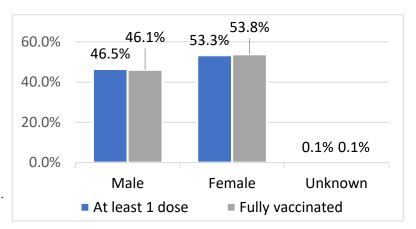

### STATE ADMINISTERED COVID- 19 VACCINATION DEMOGRAPHICS\*

|           |                        | Total Population<br>≥5 years of age | People who received at least 1 dose | People who are fully vaccinated |
|-----------|------------------------|-------------------------------------|-------------------------------------|---------------------------------|
| Oklahoma  |                        | 3,727,267                           | 2,269,652 (60.9%)                   | 1,927,087 (51.7%)               |
| Gender    |                        |                                     |                                     |                                 |
|           | Male                   | 1,841,326 (49.4%)                   | 1,056,001 (57.4%)                   | 888,973 (48.3%)                 |
|           | Female                 | 1,885,941 (50.6%)                   | 1,210,575 (64.2%)                   | 1,036,164 (54.9%)               |
|           | Unknown                |                                     | 3,076                               | 1,950                           |
| Age group |                        |                                     |                                     |                                 |
|           | 5-11                   | 376,571 (10.1%)                     | 69,617 (18.5%)                      | 56,593 (15.0%)                  |
|           | 12-17                  | 323,433 (8.7%)                      | 137,785 (42.6%)                     | 118,849 (36.7%)                 |
|           | 18-24                  | 381,974 (10.2%)                     | 200,214 (52.4%)                     | 163,689 (42.9%)                 |
|           | 25-34                  | 545,036 (14.6%)                     | 293,490 (53.8%)                     | 242,042 (44.4%)                 |
|           | 35-44                  | 505,948 (13.6%)                     | 314,827 (62.2%)                     | 265,461 (52.5%)                 |
|           | 45-54                  | 451,176 (12.1%)                     | 308,248 (68.3%)                     | 262,891 (58.3%)                 |
|           | 55-64                  | 489,970 (13.1%)                     | 371,293 (75.8%)                     | 320,651 (65.4%)                 |
|           | 65-74                  | 380,547 (10.2%)                     | 333,070 (87.5%)                     | 290,430 (76.3%)                 |
|           | 75-84                  | 197,625 (5.3%)                      | 171,489 (86.8%)                     | 148,916 (75.4%)                 |
|           | 85+                    | 74,987 (2.0%)                       | 62,184 (82.9%)                      | 52,982 (70.7%)                  |
| Race      |                        |                                     |                                     |                                 |
|           | White                  | 2,889,695 (77.5%)                   | 1,386,790 (48.0%)                   | 1,252,280 (43.3%)               |
|           | Black                  | 330,151 (8.9%)                      | 131,767 (39.9%)                     | 115,031 (34.8%)                 |
|           | Asian/PI               | 107,435 (2.9%)                      | 78,294 (72.9%)                      | 68,318 (63.6%)                  |
|           | American Indian        | 399,986 (10.7%)                     | 146,245 (36.6%)                     | 119,189 (29.8%)                 |
|           | Other                  | -                                   | 101,625                             | 82,318                          |
|           | Unknown                | -                                   | 424,930                             | 289,950                         |
| Ethnicity |                        |                                     |                                     |                                 |
|           | Hispanic or Latino     | 403,212 (10.8%)                     | 217,398 (53.9%)                     | 186,341 (46.2%)                 |
|           | Not Hispanic or Latino | 3,324,055 (89.2%)                   | 1,425,610 (42.9%)                   | 1,311,794 (39.5%)               |
|           | Unknown                | -                                   | 626,643                             | 428,951                         |