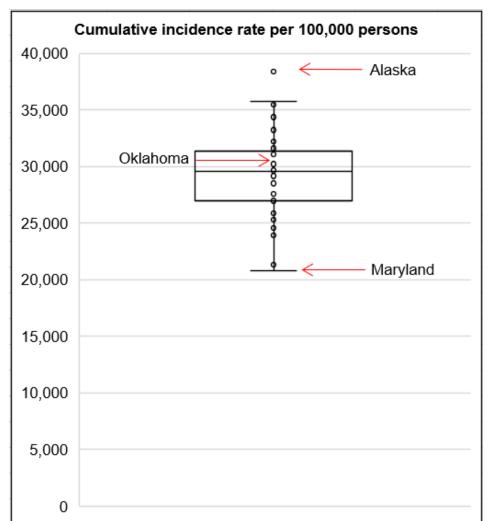

# OKLAHOMA IN COMPARISON Cumulative incidence of reported COVID-19 cases

Oklahoma ranks **20** (out of all States and DC) in the cumulative incidence (per 100,000 persons) of reported COVID-19 cases in the US.

Data from CDC. Available at <a href="https://www.cdc.gov/covid-data-tracker/index.html">https://www.cdc.gov/covid-data-tracker/index.html</a> Data as of October 11, 2022