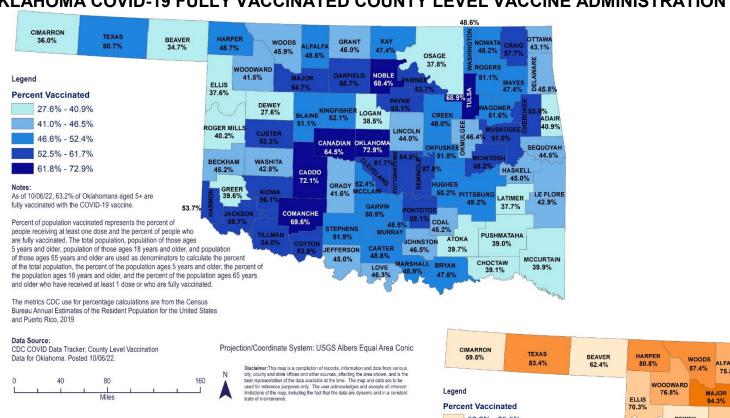

#### OKLAHOMA COVID-19 FULLY VACCINATED COUNTY LEVEL VACCINE ADMINISTRATION FOR AGES 5+ AND 65+

CDC COVID Data Tracker, County Level Vaccination Data for Oklahoma. Posted 10/06/22.

Projection/Coordinate System: USGS Albers Equal Area Conic

puscaimer: his map is compission or ecoros, information and sata from various city, county and state offices and other sources, affecting the area shown, and is the best representation of the data available at the time. The map and data are to be used for reference purposes crily. The user acknowledges and accepts all inherent limitations of the map, including the fact that the data are dynamic and in a constant. Created: 10.10.2022

OKLAHOMA State Department of Health