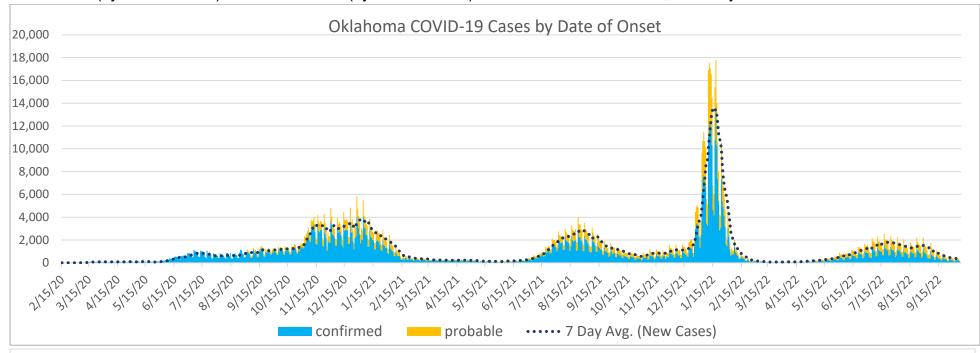

#### CASES AND DEATHS

New cases (by date of onset) and new deaths (by date of death) of COVID-19 in Oklahoma, February 2020 - October 2022

Please note the different axes for new cases (top—from 0 to 20,000 for new cases) and new deaths (bottom—from 0 to 90 for new deaths). COVID-19 Weekly Epidemiology Report / October 2 - 8, 2022 / Updated October 12, 2022