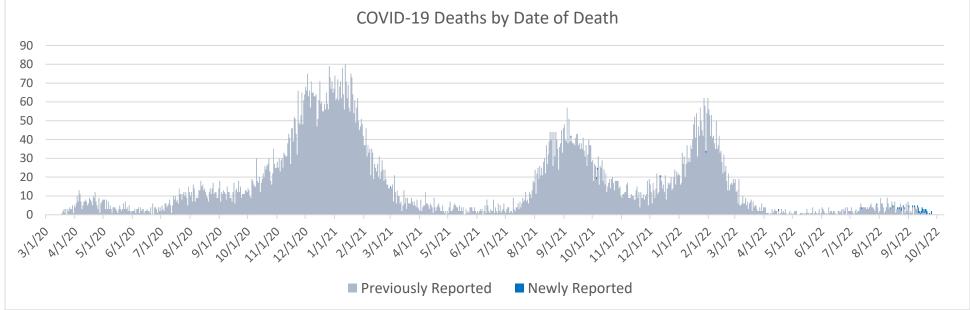

#### CASES AND DEATHS

New cases (by date of onset) and new deaths (by date of death) of COVID-19 in Oklahoma, February 2020 - October 2022

Please note the different axes for new cases (top—from 0 to 20,000 for new cases) and new deaths (bottom—from 0 to 90 for new deaths). COVID-19 Weekly Epidemiology Report / October 2 - 8, 2022 / Updated October 12, 2022