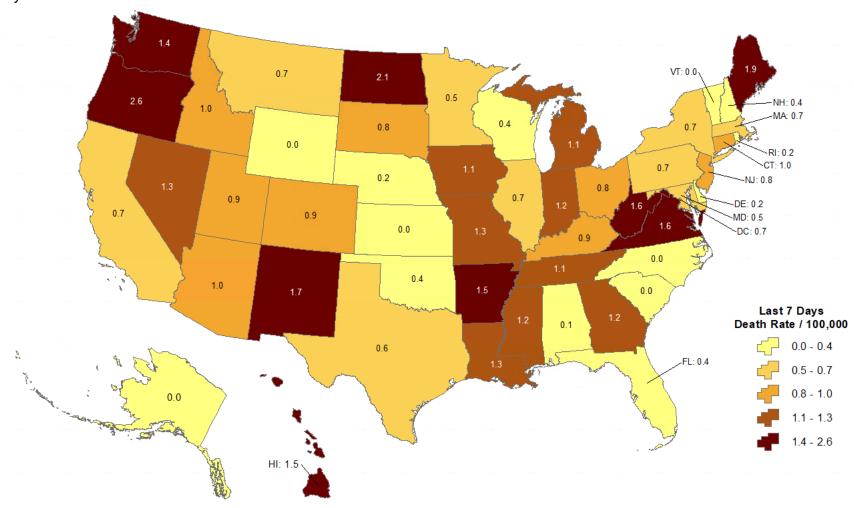

## Cumulative death rate of reported COVID-19 cases in last 7 days

Oklahoma ranks **38**(out of all States and DC) in the cumulative death rate (per 100,000 persons) of reported COVID-19 cases in the last 7 days.

Data from CDC. Available at <a href="https://www.cdc.gov/covid-data-tracker/index.html">https://www.cdc.gov/covid-data-tracker/index.html</a>: Data as of August 8, 2022

NOTE: Totals per 100,000 people in the last 7 days are calculated as the 7-day moving average of new cases or deaths (July 19, 2022 + 6 preceding days divided by 7) per 100,000 people using the U.S. Census Bureau, 2019.