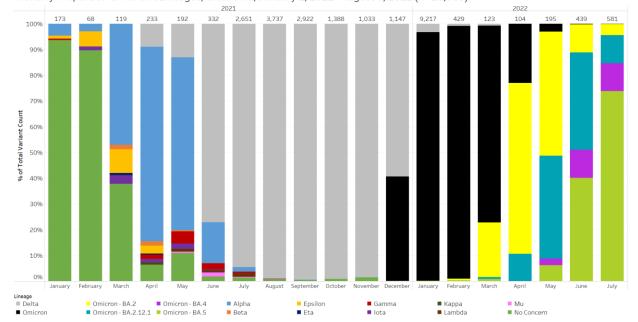

### **COVID-19 VARIANT STRAINS SEQUENCED\***

Variant Proportions by Region, Dates of Specimen Collection: July 18, 2022 - July 27, 2022, (N=115):

Monthly Proportion of Variant Lineages, Oklahoma, January 1, 2021 - August 8, 2022 (N=25,083)

Note: Data presented represent samples sequenced by the Oklahoma Public Health Lab (PHL) or other Reference Labs that reported the results to the OSDH. The PHL sequences all samples which are received and that meet necessary sample collection and specimen quality requirements. As additional samples are sequenced, these percentages may change.