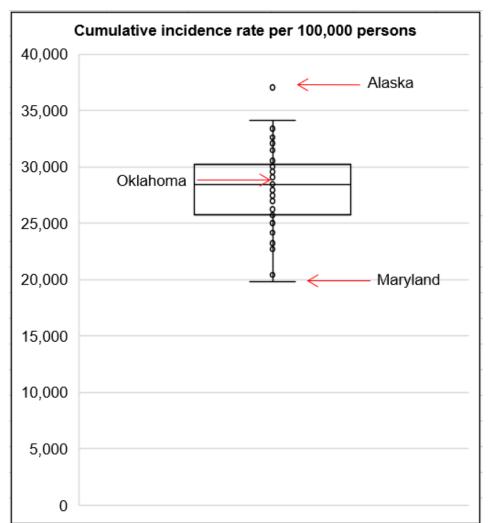

# OKLAHOMA IN COMPARISON Cumulative incidence of reported COVID-19 cases

Oklahoma ranks **21** (out of all States and DC) in the cumulative incidence (per 100,000 persons) of reported COVID-19 cases in the US.

Data from CDC. Available at <a href="https://www.cdc.gov/covid-data-tracker/index.html">https://www.cdc.gov/covid-data-tracker/index.html</a> Data as of August 8, 2022