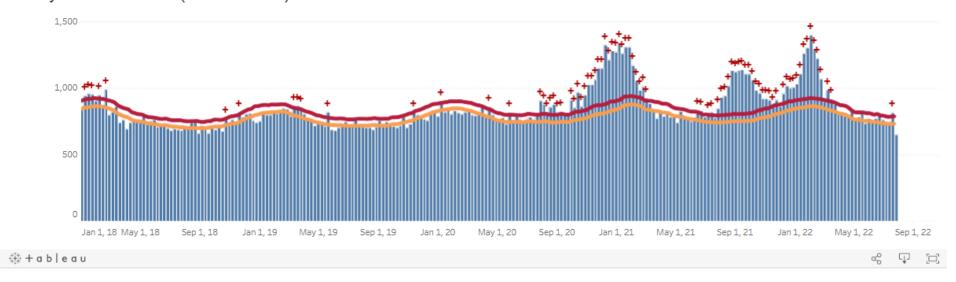

## **OKLAHOMA EXCESS DEATH ANALYSIS\***

- indicates observed count above threshold
- Predicted number of deaths from all causes
- average expected number of deaths
- upper bound threshold for excess deaths

#### Weekly number of deaths (from all causes)

Figure notes: Contains data up to the week-ending date of July 23, 2022. Data in recent weeks are incomplete. Only 60% of the death records are submitted to NCHS within 10 days of the date of death, and completeness varies by jurisdiction.

Source: CDC, National Center for Health Statistics, <a href="https://www.cdc.gov/nchs/nvss/vsrr/covid19/excess\_deaths.htm#dashboard">https://www.cdc.gov/nchs/nvss/vsrr/covid19/excess\_deaths.htm#dashboard</a>, accessed August 3, 2022 3 PM \*At the time of this report, this graph had not been updated.