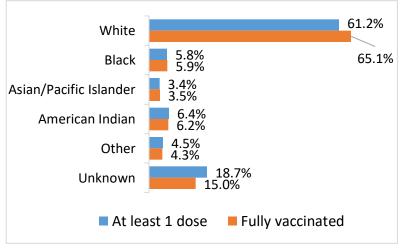

### STATE ADMINISTERED COVID- 19 VACCINATION DEMOGRAPHICS\*

|           |                        | Total Population<br>≥5 years of age | People who received at least 1 dose | People who are fully<br>vaccinated    |
|-----------|------------------------|-------------------------------------|-------------------------------------|---------------------------------------|
| Oklahoma  |                        | 3,727,267                           | 2,256,222 (60.5%)                   | 1,913,849 (51.3%)                     |
| Gender    |                        |                                     | •                                   | · · · · · · · · · · · · · · · · · · · |
|           | Male                   | 1,841,326 (49.4%)                   | 1,050,052 (57.0%)                   | 882,967 (48.0%)                       |
|           | Female                 | 1,885,941 (50.6%)                   | 1,203,096 (63.8%)                   | 1,028,930 (54.6%)                     |
|           | Unknown                | , , ,                               | 3,060                               | 1,943                                 |
| Age group |                        |                                     |                                     |                                       |
|           | 5-11                   | 376,571 (10.1%)                     | 67,684 (18.0%)                      | 54,684 (14.5%)                        |
|           | 12-17                  | 323,433 (8.7%)                      | 136,646 (42.2%)                     | 117,805 (36.4%)                       |
|           | 18-24                  | 381,974 (10.2%)                     | 198,513 (52.0%)                     | 162,195 (42.5%)                       |
|           | 25-34                  | 545,036 (14.6%)                     | 291,886 (53.6%)                     | 240,535 (44.1%)                       |
|           | 35-44                  | 505,948 (13.6%)                     | 313,659 (62.0%)                     | 264,377 (52.3%)                       |
|           | 45-54                  | 451,176 (12.1%)                     | 307,305 (68.1%)                     | 261,957 (58.1%)                       |
|           | 55-64                  | 489,970 (13.1%)                     | 370,335 (75.6%)                     | 319,684 (65.2%)                       |
|           | 65-74                  | 380,547 (10.2%)                     | 332,283 (87.3%)                     | 289,610 (76.1%)                       |
|           | 75-84                  | 197,625 (5.3%)                      | 171,073 (86.6%)                     | 148,475 (75.1%)                       |
|           | 85+                    | 74,987 (2.0%)                       | 61,995 (82.7%)                      | 52,816 (70.4%)                        |
| Race      |                        |                                     |                                     |                                       |
|           | White                  | 2,889,695 (77.5%)                   | 1,380,034 (47.8%)                   | 1,245,088 (43.1%)                     |
|           | Black                  | 330,151 (8.9%)                      | 130,454 (39.5%)                     | 113,839 (34.5%)                       |
|           | Asian/PI               | 107,435 (2.9%)                      | 77,735 (72.4%)                      | 67,752 (63.1%)                        |
|           | American Indian        | 399,986 (10.7%)                     | 145,064 (36.3%)                     | 117,988 (29.5%)                       |
|           | Other                  | -                                   | 100,787                             | 81,448                                |
|           | Unknown                | -                                   | 422,134                             | 287,725                               |
| Ethnicity |                        |                                     |                                     |                                       |
|           | Hispanic or Latino     | 403,212 (10.8%)                     | 215,486 (53.4%)                     | 184,585 (45.8%)                       |
|           | Not Hispanic or Latino | 3,324,055 (89.2%)                   | 1,417,773 (42.7%)                   | 1,303,395 (39.2%)                     |
|           | Unknown                | -                                   | 622,949                             | 425,860                               |