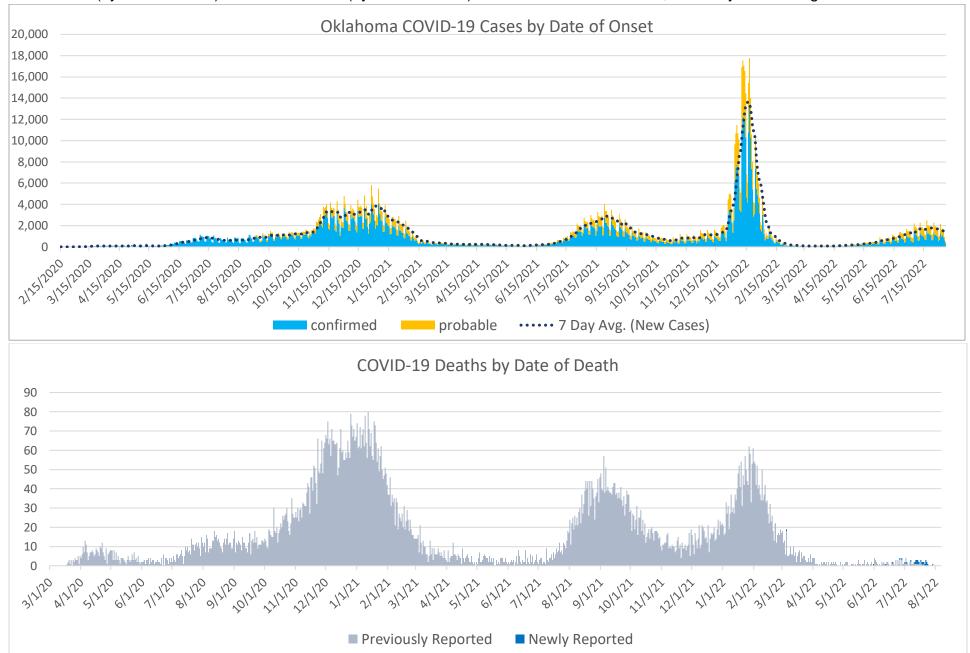

#### **CASES AND DEATHS**

New cases (by date of onset) and new deaths (by date of death) of COVID-19 in Oklahoma, February 2020 - August 2022

Please note the different axes for new cases (top—from 0 to 20,000 for new cases) and new deaths (bottom—from 0 to 90 for new deaths).