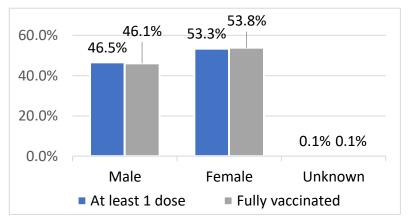

### STATE ADMINISTERED COVID- 19 VACCINATION DEMOGRAPHICS\*

|           |                        | Total Population<br>≥5 years of age | People who received at least 1 dose | People who are fully<br>vaccinated    |
|-----------|------------------------|-------------------------------------|-------------------------------------|---------------------------------------|
| Oklahoma  |                        | 3,727,267                           | 2,256,222 (60.5%)                   | 1,913,849 (51.3%)                     |
| Gender    |                        |                                     | •                                   | · · · · · · · · · · · · · · · · · · · |
|           | Male                   | 1,841,326 (49.4%)                   | 1,050,052 (57.0%)                   | 882,967 (48.0%)                       |
|           | Female                 | 1,885,941 (50.6%)                   | 1,203,096 (63.8%)                   | 1,028,930 (54.6%)                     |
|           | Unknown                | , , ,                               | 3,060                               | 1,943                                 |
| Age group |                        |                                     |                                     |                                       |
|           | 5-11                   | 376,571 (10.1%)                     | 67,684 (18.0%)                      | 54,684 (14.5%)                        |
|           | 12-17                  | 323,433 (8.7%)                      | 136,646 (42.2%)                     | 117,805 (36.4%)                       |
|           | 18-24                  | 381,974 (10.2%)                     | 198,513 (52.0%)                     | 162,195 (42.5%)                       |
|           | 25-34                  | 545,036 (14.6%)                     | 291,886 (53.6%)                     | 240,535 (44.1%)                       |
|           | 35-44                  | 505,948 (13.6%)                     | 313,659 (62.0%)                     | 264,377 (52.3%)                       |
|           | 45-54                  | 451,176 (12.1%)                     | 307,305 (68.1%)                     | 261,957 (58.1%)                       |
|           | 55-64                  | 489,970 (13.1%)                     | 370,335 (75.6%)                     | 319,684 (65.2%)                       |
|           | 65-74                  | 380,547 (10.2%)                     | 332,283 (87.3%)                     | 289,610 (76.1%)                       |
|           | 75-84                  | 197,625 (5.3%)                      | 171,073 (86.6%)                     | 148,475 (75.1%)                       |
|           | 85+                    | 74,987 (2.0%)                       | 61,995 (82.7%)                      | 52,816 (70.4%)                        |
| Race      |                        |                                     |                                     |                                       |
|           | White                  | 2,889,695 (77.5%)                   | 1,380,034 (47.8%)                   | 1,245,088 (43.1%)                     |
|           | Black                  | 330,151 (8.9%)                      | 130,454 (39.5%)                     | 113,839 (34.5%)                       |
|           | Asian/PI               | 107,435 (2.9%)                      | 77,735 (72.4%)                      | 67,752 (63.1%)                        |
|           | American Indian        | 399,986 (10.7%)                     | 145,064 (36.3%)                     | 117,988 (29.5%)                       |
|           | Other                  | -                                   | 100,787                             | 81,448                                |
|           | Unknown                | -                                   | 422,134                             | 287,725                               |
| Ethnicity |                        |                                     |                                     |                                       |
|           | Hispanic or Latino     | 403,212 (10.8%)                     | 215,486 (53.4%)                     | 184,585 (45.8%)                       |
|           | Not Hispanic or Latino | 3,324,055 (89.2%)                   | 1,417,773 (42.7%)                   | 1,303,395 (39.2%)                     |
|           | Unknown                | -                                   | 622,949                             | 425,860                               |