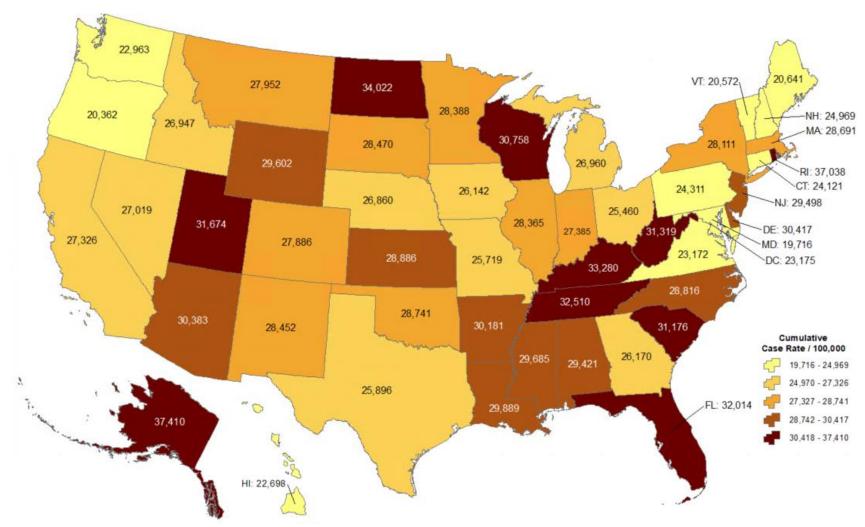

# OKLAHOMA IN COMPARISON Cumulative incidence of reported COVID-19 cases

Oklahoma ranks **21** (out of all States and DC) in the cumulative incidence (per 100,000 persons) of reported COVID-19 cases in the US.

Data from CDC. Available at <a href="https://www.cdc.gov/covid-data-tracker/index.html">https://www.cdc.gov/covid-data-tracker/index.html</a> Data as of August 8, 2022