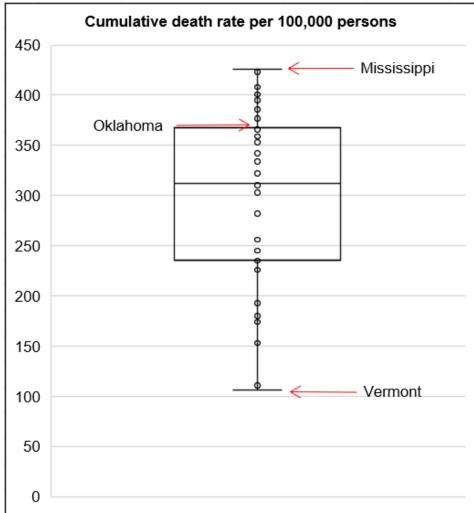

## **Cumulative death rate of reported COVID-19 cases**

Oklahoma ranks 12 (out of all States and DC) in the cumulative death rate (per 100,000 persons) of reported COVID-19 cases in the US.

Data from CDC. Available at <a href="https://www.cdc.gov/covid-data-tracker/index.html">https://www.cdc.gov/covid-data-tracker/index.html</a> Data as of August 8, 2022