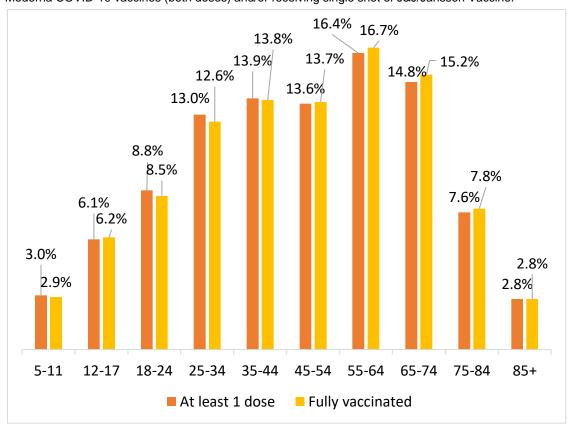

### STATE ADMINISTERED COVID- 19 VACCINATION DEMOGRAPHICS\*

|           |                        | Total Population<br>≥5 years of age | People who received at least 1 dose | People who are fully<br>vaccinated    |
|-----------|------------------------|-------------------------------------|-------------------------------------|---------------------------------------|
| Oklahoma  |                        | 3,727,267                           | 2,256,222 (60.5%)                   | 1,913,849 (51.3%)                     |
| Gender    |                        |                                     | •                                   | · · · · · · · · · · · · · · · · · · · |
|           | Male                   | 1,841,326 (49.4%)                   | 1,050,052 (57.0%)                   | 882,967 (48.0%)                       |
|           | Female                 | 1,885,941 (50.6%)                   | 1,203,096 (63.8%)                   | 1,028,930 (54.6%)                     |
|           | Unknown                | , , ,                               | 3,060                               | 1,943                                 |
| Age group |                        |                                     |                                     |                                       |
|           | 5-11                   | 376,571 (10.1%)                     | 67,684 (18.0%)                      | 54,684 (14.5%)                        |
|           | 12-17                  | 323,433 (8.7%)                      | 136,646 (42.2%)                     | 117,805 (36.4%)                       |
|           | 18-24                  | 381,974 (10.2%)                     | 198,513 (52.0%)                     | 162,195 (42.5%)                       |
|           | 25-34                  | 545,036 (14.6%)                     | 291,886 (53.6%)                     | 240,535 (44.1%)                       |
|           | 35-44                  | 505,948 (13.6%)                     | 313,659 (62.0%)                     | 264,377 (52.3%)                       |
|           | 45-54                  | 451,176 (12.1%)                     | 307,305 (68.1%)                     | 261,957 (58.1%)                       |
|           | 55-64                  | 489,970 (13.1%)                     | 370,335 (75.6%)                     | 319,684 (65.2%)                       |
|           | 65-74                  | 380,547 (10.2%)                     | 332,283 (87.3%)                     | 289,610 (76.1%)                       |
|           | 75-84                  | 197,625 (5.3%)                      | 171,073 (86.6%)                     | 148,475 (75.1%)                       |
|           | 85+                    | 74,987 (2.0%)                       | 61,995 (82.7%)                      | 52,816 (70.4%)                        |
| Race      |                        |                                     |                                     |                                       |
|           | White                  | 2,889,695 (77.5%)                   | 1,380,034 (47.8%)                   | 1,245,088 (43.1%)                     |
|           | Black                  | 330,151 (8.9%)                      | 130,454 (39.5%)                     | 113,839 (34.5%)                       |
|           | Asian/PI               | 107,435 (2.9%)                      | 77,735 (72.4%)                      | 67,752 (63.1%)                        |
|           | American Indian        | 399,986 (10.7%)                     | 145,064 (36.3%)                     | 117,988 (29.5%)                       |
|           | Other                  | -                                   | 100,787                             | 81,448                                |
|           | Unknown                | -                                   | 422,134                             | 287,725                               |
| Ethnicity |                        |                                     |                                     |                                       |
|           | Hispanic or Latino     | 403,212 (10.8%)                     | 215,486 (53.4%)                     | 184,585 (45.8%)                       |
|           | Not Hispanic or Latino | 3,324,055 (89.2%)                   | 1,417,773 (42.7%)                   | 1,303,395 (39.2%)                     |
|           | Unknown                | -                                   | 622,949                             | 425,860                               |