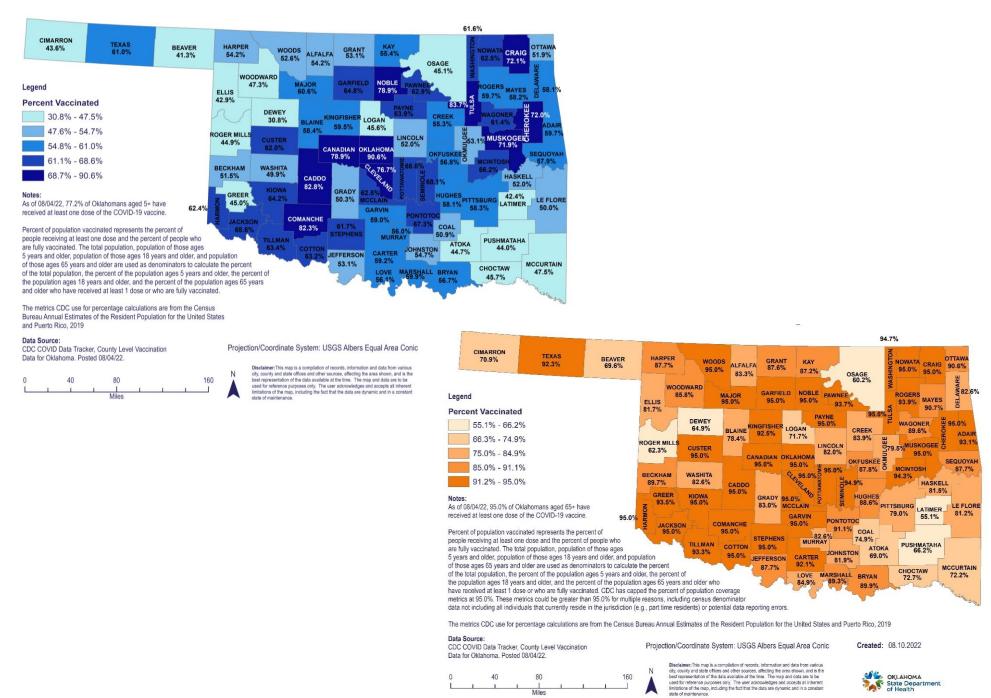

#### OKLAHOMA COVID-19 AT LEAST 1 DOSE COUNTY LEVEL VACCINE ADMINISTRATION FOR AGES 5+ AND 65+

Disclaimer: This map is a compilation of records, information and data from variou city, county and state offices and other sources, affecting the area shown, and is the best representation of the data available at the time. The map and data are to be urposes only. The user acknowledges and accepts all inherer b, including the fact that the data are dynamic and in a consta

The metrics CDC use for percentage calculations are from the Census Bureau Annual Estimates of the Resident Population for the United States and Puerto Rico, 2019