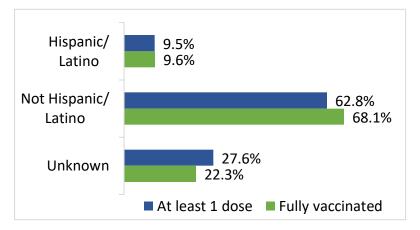

### STATE ADMINISTERED COVID- 19 VACCINATION DEMOGRAPHICS\*

|           |                        | Total Population<br>≥5 years of age | People who received at least 1 dose | People who are fully<br>vaccinated    |
|-----------|------------------------|-------------------------------------|-------------------------------------|---------------------------------------|
| Oklahoma  |                        | 3,727,267                           | 2,256,222 (60.5%)                   | 1,913,849 (51.3%)                     |
| Gender    |                        |                                     | •                                   | · · · · · · · · · · · · · · · · · · · |
|           | Male                   | 1,841,326 (49.4%)                   | 1,050,052 (57.0%)                   | 882,967 (48.0%)                       |
|           | Female                 | 1,885,941 (50.6%)                   | 1,203,096 (63.8%)                   | 1,028,930 (54.6%)                     |
|           | Unknown                | , , ,                               | 3,060                               | 1,943                                 |
| Age group |                        |                                     |                                     |                                       |
|           | 5-11                   | 376,571 (10.1%)                     | 67,684 (18.0%)                      | 54,684 (14.5%)                        |
|           | 12-17                  | 323,433 (8.7%)                      | 136,646 (42.2%)                     | 117,805 (36.4%)                       |
|           | 18-24                  | 381,974 (10.2%)                     | 198,513 (52.0%)                     | 162,195 (42.5%)                       |
|           | 25-34                  | 545,036 (14.6%)                     | 291,886 (53.6%)                     | 240,535 (44.1%)                       |
|           | 35-44                  | 505,948 (13.6%)                     | 313,659 (62.0%)                     | 264,377 (52.3%)                       |
|           | 45-54                  | 451,176 (12.1%)                     | 307,305 (68.1%)                     | 261,957 (58.1%)                       |
|           | 55-64                  | 489,970 (13.1%)                     | 370,335 (75.6%)                     | 319,684 (65.2%)                       |
|           | 65-74                  | 380,547 (10.2%)                     | 332,283 (87.3%)                     | 289,610 (76.1%)                       |
|           | 75-84                  | 197,625 (5.3%)                      | 171,073 (86.6%)                     | 148,475 (75.1%)                       |
|           | 85+                    | 74,987 (2.0%)                       | 61,995 (82.7%)                      | 52,816 (70.4%)                        |
| Race      |                        |                                     |                                     |                                       |
|           | White                  | 2,889,695 (77.5%)                   | 1,380,034 (47.8%)                   | 1,245,088 (43.1%)                     |
|           | Black                  | 330,151 (8.9%)                      | 130,454 (39.5%)                     | 113,839 (34.5%)                       |
|           | Asian/PI               | 107,435 (2.9%)                      | 77,735 (72.4%)                      | 67,752 (63.1%)                        |
|           | American Indian        | 399,986 (10.7%)                     | 145,064 (36.3%)                     | 117,988 (29.5%)                       |
|           | Other                  | -                                   | 100,787                             | 81,448                                |
|           | Unknown                | -                                   | 422,134                             | 287,725                               |
| Ethnicity |                        |                                     |                                     |                                       |
|           | Hispanic or Latino     | 403,212 (10.8%)                     | 215,486 (53.4%)                     | 184,585 (45.8%)                       |
|           | Not Hispanic or Latino | 3,324,055 (89.2%)                   | 1,417,773 (42.7%)                   | 1,303,395 (39.2%)                     |
|           | Unknown                | -                                   | 622,949                             | 425,860                               |