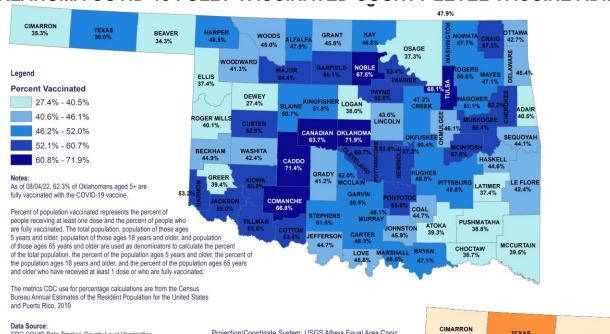

## OKLAHOMA COVID-19 FULLY VACCINATED COUNTY LEVEL VACCINE ADMINISTRATION FOR AGES 5+ AND 65+

CDC COVID Data Tracker, County Level Vaccination Data for Oklahoma. Posted 08/04/22

160

Projection/Coordinate System: USGS Albers Equal Area Conic

The metrics CDC use for percentage calculations are from the Census Bureau Annual Estimates of the Resident Population for the United States and Puerto Rico, 2019

## CDC COVID Data Tracker. County Level Vaccination Data for Oklahoma. Posted 08/04/22 160

Projection/Coordinate System: USGS Albers Equal Area Conic

city, county and state offices and other sources, affecting the area shown, and is the used for reference purposes only. The user acknowledges and accepts all inherent imitations of the map, including the fact that the data are dynamic and in a constant state of maintenance. best representation of the data available at the time. The map and data are to be

OKLAHOMA State Department of Health

Created: 08.10.2022