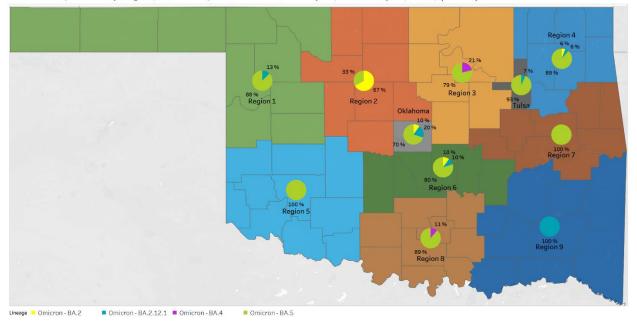

### **COVID-19 VARIANT STRAINS SEQUENCED\***

Variant Proportions by Region, Dates of Specimen Collection: July 18, 2022 - July 27, 2022, (N=115):

Monthly Proportion of Variant Lineages, Oklahoma, January 1, 2021 - August 8, 2022 (N=25,083)

Note: Data presented represent samples sequenced by the Oklahoma Public Health Lab (PHL) or other Reference Labs that reported the results to the OSDH. The PHL sequences all samples which are received and that meet necessary sample collection and specimen quality requirements. As additional samples are sequenced, these percentages may change.