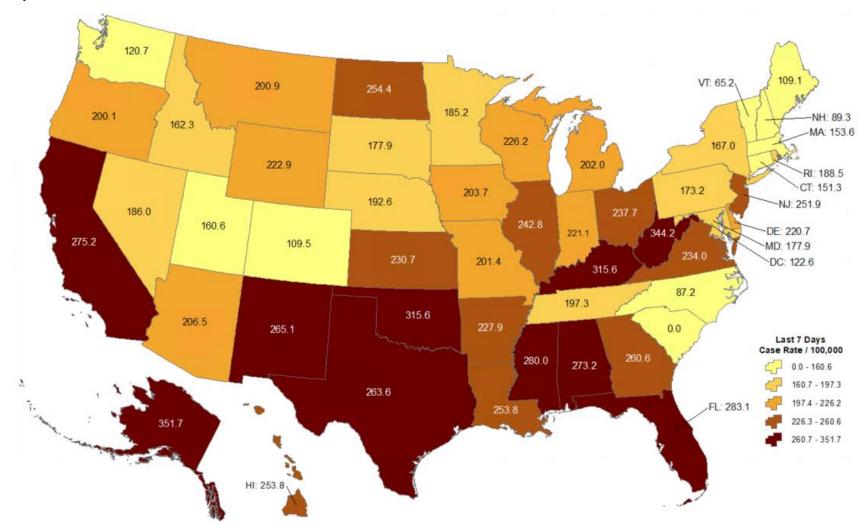

## **Cumulative incidence of reported COVID-19 cases in last 7 days**

Oklahoma ranks 4 (out of all States and DC) in the cumulative incidence (per 100,000 persons) of reported COVID-19 cases in the last 7 days.

Data from CDC. Available at <a href="https://www.cdc.gov/covid-data-tracker/index.html">https://www.cdc.gov/covid-data-tracker/index.html</a> Data as of August 8, 2022

NOTE: Totals per 100,000 people in the last 7 days are calculated as the 7-day moving average of new cases or deaths (July 19, 2022 + 6 preceding days divided by 7) per 100,000 people using the U.S. Census Bureau, 2019.