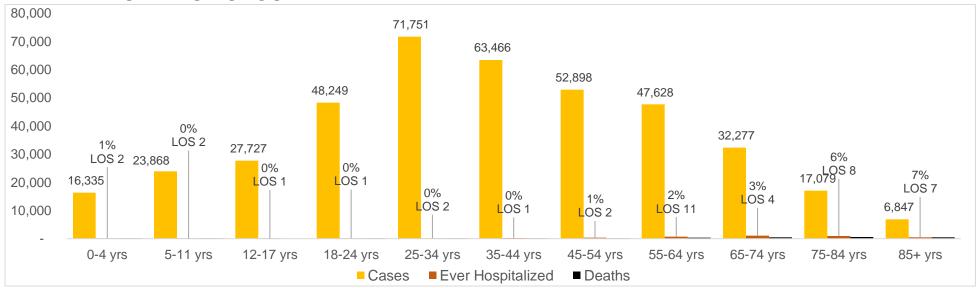

## **DEMOGRAPHIC INFORMATION FOR 2022 CASES AS OF AUGUST 10, 2022**

|                                  | Case               |        |                        | aths   | 2022                        | 2022           |  |
|----------------------------------|--------------------|--------|------------------------|--------|-----------------------------|----------------|--|
|                                  | count              | (%)¹   | count (%) <sup>1</sup> |        | Incidence Rate <sup>2</sup> | Mortality Rate |  |
| Oklahoma                         | noma 408,230 2,049 |        | 10,255.0               | 51.5   |                             |                |  |
| Gender                           |                    |        |                        |        |                             |                |  |
| Male                             | 178,918            | (43.8) | 1,147                  | (56.0) | 9,076.7                     | 58.2           |  |
| Female                           | 229,312            | (56.2) | 902                    | (44.0) | 11,410.8                    | 44.9           |  |
| Unknown                          | 0                  | (0.0)  | 0                      | (0.0)  |                             |                |  |
| Age group                        |                    |        |                        |        |                             |                |  |
| Under 1- 4                       | 16,335             | (4.0)  | 2                      | (0.1)  | 6,443.4                     | 8.0            |  |
| 5-11                             | 23,868             | (5.8)  | 1                      | (0.0)  | 6,338.2                     | 0.3            |  |
| 12-17                            | 27,727             | (6.8)  | 0                      | (0.0)  | 8,572.7                     | 0.0            |  |
| 18-24                            | 48,249             | (11.8) | 4                      | (0.2)  | 12,631.5                    | 1.0            |  |
| 25-34                            | 71,751             | (17.6) | 16                     | (8.0)  | 13,164.5                    | 2.9            |  |
| 35-44                            | 63,466             | (15.5) | 51                     | (2.5)  | 12,544.0                    | 10.1           |  |
| 45-54                            | 52,898             | (13.0) | 116                    | (5.7)  | 11,724.5                    | 25.7           |  |
| 55-64                            | 47,628             | (11.7) | 312                    | (15.2) | 9,720.6                     | 63.7           |  |
| 65-74                            | 32,277             | (7.9)  | 507                    | (24.7) | 8,481.7                     | 133.2          |  |
| 75-84                            | 17,079             | (4.2)  | 601                    | (29.3) | 8,642.1                     | 304.1          |  |
| 85+                              | 6,847              | (1.7)  | 439                    | (21.4) | 9,130.9                     | 585.4          |  |
| Unknown                          | 105                | (0.0)  | 0                      | (0.0)  | •                           |                |  |
| Race                             |                    | •      |                        |        |                             |                |  |
| American Indian or Alaska Native | 48,373             | (11.8) | 108                    | (5.3)  | 12,658.0                    | 28.3           |  |
| Asian or Pacific Islander        | 5,843              | (1.4)  | 12                     | (0.6)  | 5,553.2                     | 11.4           |  |
| Black or African American        | 24,047             | (5.9)  | 100                    | (4.9)  | 7,751.9                     | 32.2           |  |
| At Least 2 or More Races         | 1,055              | (0.3)  | 1                      | (0.0)  | 409.9                       | 0.4            |  |
| White                            | 196,367            | (48.1) | 1,213                  | (59.2) | 6,711.6                     | 41.5           |  |
| Unknown/Other                    | 132,545            | (32.5) | 615                    | (30.0) | •                           |                |  |
| Ethnicity                        | <u> </u>           | . ,    |                        | . ,    |                             |                |  |
| Hispanic or Latino               | 24,140             | (5.9)  | 49                     | (2.4)  | 5,335.0                     | 10.8           |  |
| Not Hispanic or Latino           | 216,709            | (53.1) | 1,074                  | (52.4) | 6,142.0                     | 30.4           |  |
| Unknown/Other                    | 167,381            | (41.0) | 926                    | (45.2) | ,                           |                |  |

<sup>1.</sup> Percentages may not add up to 100 due to rounding. 2. Rate per 100,000 population based on 2020 Census Population data.

# 2022 CASES, PERCENT HOSPITALIZED, AVERAGE LENGTH OF STAY (MAR-MAY 2022 CASES) AND DEATHS BY AGE GROUP