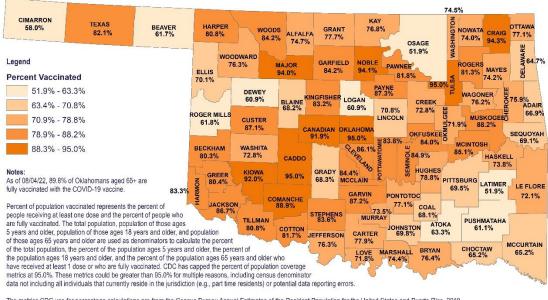

## OKLAHOMA COVID-19 FULLY VACCINATED COUNTY LEVEL VACCINE ADMINISTRATION FOR AGES 5+ AND 65+

CDC COVID Data Tracker, County Level Vaccination Data for Oklahoma. Posted 08/04/22

160

Projection/Coordinate System: USGS Albers Equal Area Conic

The metrics CDC use for percentage calculations are from the Census Bureau Annual Estimates of the Resident Population for the United States and Puerto Rico, 2019

## CDC COVID Data Tracker. County Level Vaccination Data for Oklahoma. Posted 08/04/22 160

Projection/Coordinate System: USGS Albers Equal Area Conic

city, county and state offices and other sources, affecting the area shown, and is the used for reference purposes only. The user acknowledges and accepts all inherent imitations of the map, including the fact that the data are dynamic and in a constant state of maintenance. best representation of the data available at the time. The map and data are to be

OKLAHOMA State Department of Health

Created: 08.10.2022