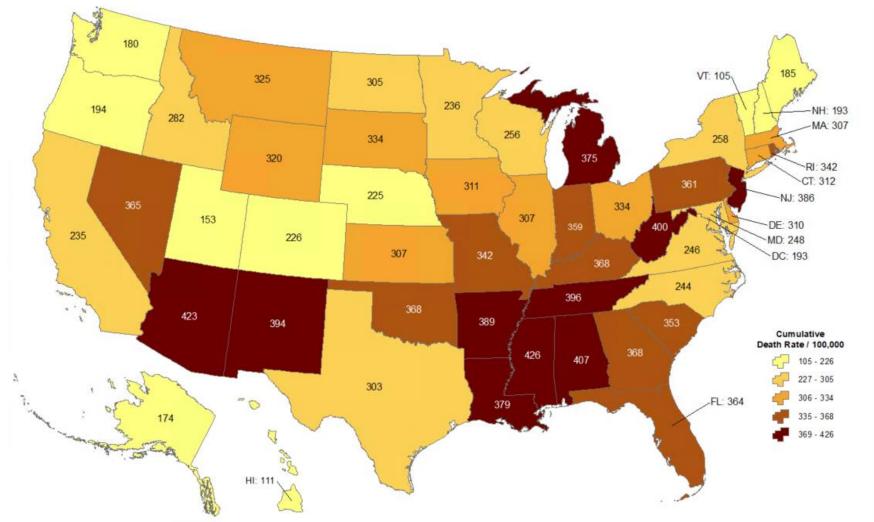

## **Cumulative death rate of reported COVID-19 cases**

Oklahoma ranks 12 (out of all States and DC) in the cumulative death rate (per 100,000 persons) of reported COVID-19 cases in the US.

Data from CDC. Available at <a href="https://www.cdc.gov/covid-data-tracker/index.html">https://www.cdc.gov/covid-data-tracker/index.html</a> Data as of August 8, 2022