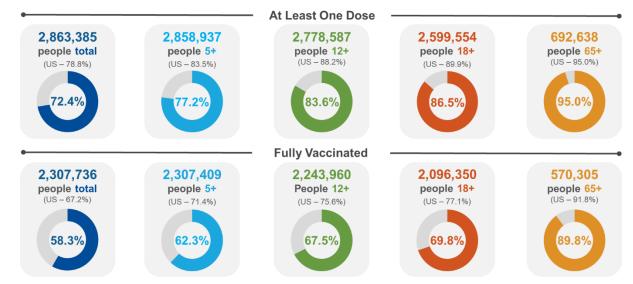

### COVID- 19 VACCINE DATA BY TOTAL AND KEY METRICS<sup>1</sup>

|                               | Aug 3 – Aug 9 | Total Number |
|-------------------------------|---------------|--------------|
| Doses Administered            | 12,718        | 5,023,884    |
| At least 1 dose <sup>2</sup>  | 2,636         | 2,256,222    |
| Fully vaccinated <sup>3</sup> | 2,338         | 1,913,849    |

- 2. At least one does refers to individuals (ages 5 years+) receiving Pfizer and Moderna COVID-19 vaccines and/or receiving single shot of J&J/Janssen Vaccine.
- 3. Fully vaccinated refers to individuals (ages 5 years+) fully vaccinated after receiving either Pfizer and/or Moderna COVID-19 vaccines (both doses) and/or receiving single shot of J&J/Janssen Vaccine.

## COVID-19 VACCINATIONS IN OKLAHOMA - FEDERAL AND STATE, AS OF AUGUST 4, 2022

|                                                      | Count*    | Adult Rate per 100K |
|------------------------------------------------------|-----------|---------------------|
| Total Doses Administered                             | 6,147,940 | 187,757             |
| Additional<br>doses<br>(booster/3rd)<br>Administered | 901,350   | N/A                 |

<sup>\*</sup>Includes state and federal administered doses.

Percent of 5+ Population with At Least 1 Dose-Oklahoma Counties

| County    | At Least 1<br>Dose (%) | County   | At Least 1<br>Dose (%) | County     | At Least 1<br>Dose (%) | County       | At Least 1<br>Dose (%) | County      | At Least 1<br>Dose (%) |
|-----------|------------------------|----------|------------------------|------------|------------------------|--------------|------------------------|-------------|------------------------|
| Adair     | 59.7%                  | Cotton   | 63.2%                  | Jackson    | 68.6%                  | McIntosh     | 66.2%                  | Roger Mills | 44.9%                  |
| Alfalfa   | 54.2%                  | Craig    | 72.1%                  | Jefferson  | 53.1%                  | Murray       | 56.0%                  | Rogers      | 59.7%                  |
| Atoka     | 44.7%                  | Creek    | 55.3%                  | Johnston   | 54.7%                  | Muskogee     | 71.9%                  | Seminole    | 68.1%                  |
| Beaver    | 41.3%                  | Custer   | 62.0%                  | Kay        | 55.4%                  | Noble        | 78.9%                  | Sequoyah    | 57.9%                  |
| Beckham   | 51.5%                  | Delaware | 58.1%                  | Kingfisher | 59.5%                  | Nowata       | 62.5%                  | Stephens    | 61.7%                  |
| Blaine    | 58.4%                  | Dewey    | 30.8%                  | Kiowa      | 64.2%                  | Okfuskee     | 56.8%                  | Texas       | 61.0%                  |
| Bryan     | 56.7%                  | Ellis    | 42.9%                  | Latimer    | 42.4%                  | Oklahoma     | 90.6%                  | Tillman     | 63.4%                  |
| Caddo     | 82.8%                  | Garfield | 64.8%                  | LeFlore    | 50.0%                  | Okmulgee     | 53.1%                  | Tulsa       | 83.7%                  |
| Canadian  | 78.9%                  | Garvin   | 59.0%                  | Lincoln    | 52.0%                  | Osage        | 45.1%                  | Wagoner     | 61.4%                  |
| Carter    | 59.2%                  | Grady    | 50.3%                  | Logan      | 45.6%                  | Ottawa       | 51.9%                  | Washington  | 61.6%                  |
| Cherokee  | 72.0%                  | Grant    | 53.1%                  | Love       | 56.1%                  | Pawnee       | 62.9%                  | Washita     | 49.9%                  |
| Choctaw   | 45.7%                  | Greer    | 45.0%                  | Major      | 60.6%                  | Payne        | 63.9%                  | Woods       | 52.6%                  |
| Cimarron  | 43.6%                  | Harmon   | 62.4%                  | Marshall   | 59.9%                  | Pittsburg    | 58.3%                  | Woodward    | 47.3%                  |
| Cleveland | 76.7%                  | Harper   | 54.2%                  | Mayes      | 58.2%                  | Pontotoc     | 67.3%                  |             |                        |
| Coal      | 50.9%                  | Haskell  | 52.0%                  | McClain    | 62.5%                  | Pottawatomie | 66.6%                  |             |                        |
| Comanche  | 82.3%                  | Hughes   | 58.1%                  | McCurtain  | 47.5%                  | Pushmataha   | 44.0%                  |             |                        |

Source: CDC COVID Data Tracker – COVID-19 Vaccinations in the United States and COVID-19 Integrated County View. Posted: 8/4/2022. The CDC has moved to weekly vaccine administration update that is released on Thursdays.