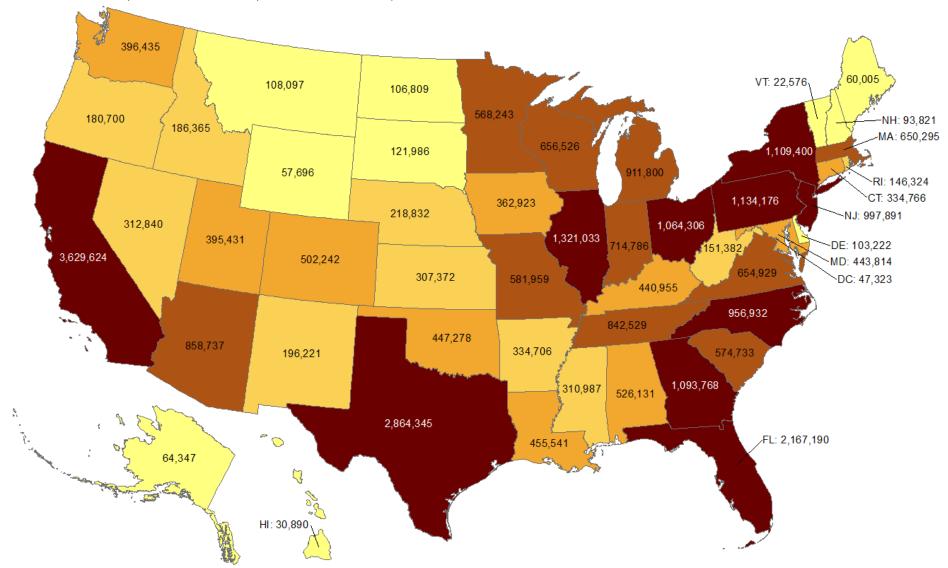

## **COVID-19 LTC OR NURSING HOME ASSOCIATED CASES BY COUNTY**

Status as of 7:00 AM April 27, 2021

Data are preliminary and are subject to change as cases are processed.

| County of Residence | Cases | Recovered** | Deaths |
|---------------------|-------|-------------|--------|
| Adair               | 39    | 30          | 6      |
| Alfalfa             | 11    | 11          | 0      |
| Atoka               | 92    | 84          | 6      |
| Beaver              | 21    | 17          | 3      |
| Beckham             | 166   | 142         | 16     |
| Blaine              | 53    | 48          | 3      |
| Bryan               | 181   | 145         | 18     |
| Caddo               | 172   | 142         | 21     |
| Canadian            | 237   | 211         | 17     |
| Carter              | 175   | 141         | 29     |
| Cherokee            | 158   | 127         | 25     |
| Choctaw             | 107   | 98          | 7      |
| Cleveland           | 760   | 619         | 115    |
| Coal                | 72    | 60          | 8      |
| Comanche            | 244   | 189         | 27     |
| Cotton              | 51    | 42          | 9      |
| Craig               | 46    | 41          | 3      |
| Creek               | 244   | 216         | 22     |
| Custer              | 239   | 186         | 46     |

| County of Residence | Cases | Recovered** | Deaths |
|---------------------|-------|-------------|--------|
| Delaware            | 236   | 187         | 41     |
| Dewey               | 18    | 17          | 1      |
| Ellis               | 7     | 7           | 0      |
| Garfield            | 286   | 248         | 29     |
| Garvin              | 90    | 81          | 7      |
| Grady               | 222   | 185         | 32     |
| Grant               | 15    | 14          | 1      |
| Greer               | 57    | 47          | 7      |
| Harmon              | 56    | 55          | 1      |
| Harper              | 3     | 2           | 1      |
| Haskell             | 58    | 50          | 5      |
| Hughes              | 35    | 32          | 1      |
| Jackson             | 118   | 88          | 20     |
| Jefferson           | 28    | 25          | 3      |
| Johnston            | 34    | 28          | 6      |
| Kay                 | 207   | 177         | 25     |
| Kingfisher          | 121   | 103         | 14     |
| Kiowa               | 47    | 36          | 9      |
| Latimer             | 45    | 36          | 6      |
| Le Flore            | 257   | 236         | 16     |
| Lincoln             | 142   | 116         | 24     |
| Logan               | 155   | 128         | 18     |
| Love                | 31    | 27          | 2      |

| County of Residence | Cases | Recovered** | Deaths |
|---------------------|-------|-------------|--------|
| Major               | 78    | 65          | 11     |
| Marshall            | 32    | 30          | 1      |
| Mayes               | 121   | 109         | 5      |
| McClain             | 157   | 139         | 15     |
| McCurtain           | 100   | 73          | 19     |
| McIntosh            | 125   | 101         | 12     |
| Murray              | 60    | 55          | 2      |
| Muskogee            | 412   | 324         | 44     |
| Noble               | 157   | 151         | 4      |
| Nowata              | 80    | 78          | 1      |
| Okfuskee            | 41    | 39          | 1      |
| Oklahoma            | 1937  | 1615        | 244    |
| Okmulgee            | 96    | 92          | 1      |
| Osage               | 113   | 99          | 13     |
| Ottawa              | 251   | 225         | 20     |
| Pawnee              | 109   | 86          | 20     |
| Payne               | 152   | 138         | 8      |
| Pittsburg           | 326   | 286         | 32     |
| Pontotoc            | 74    | 61          | 7      |
| Pottawatomie        | 225   | 199         | 21     |
| Pushmataha          | 44    | 39          | 5      |
| Roger Mills         | 3     | 1           | 1      |
| Rogers              | 450   | 335         | 70     |

| County of Residence | Cases | Recovered** | Deaths |
|---------------------|-------|-------------|--------|
| Seminole            | 163   | 149         | 7      |
| Sequoyah            | 104   | 86          | 13     |
| Stephens            | 250   | 230         | 17     |
| Texas               | 70    | 60          | 9      |
| Tillman             | 32    | 29          | 2      |
| Tulsa               | 1499  | 1173        | 269    |
| Wagoner             | 176   | 154         | 18     |
| Washington          | 345   | 289         | 44     |
| Washita             | 43    | 38          | 2      |
| Woods               | 39    | 34          | 5      |
| Woodward            | 61    | 54          | 7      |
| Total               | 13261 | 11110       | 1600   |