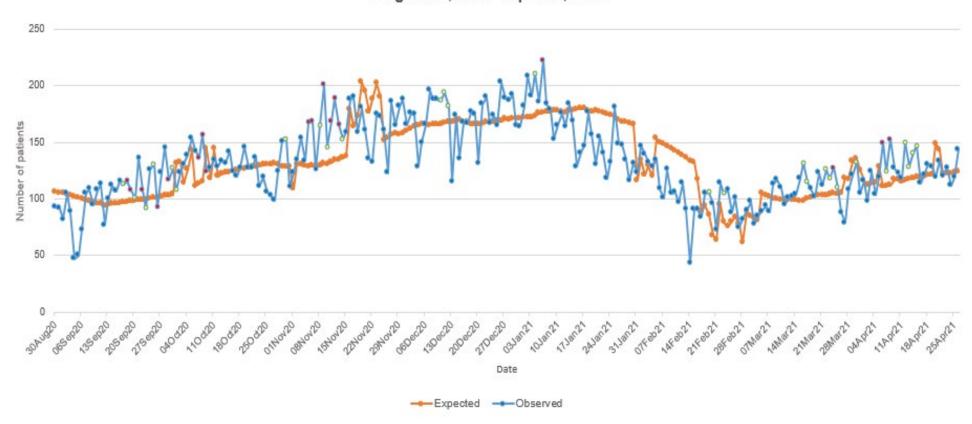

#### **COVID-19 RELATED EMERGENCY DEPARTMENT VISITS**

Oklahoma State Syndromic Surveillance of COVID-19 related ED Visits August 30, 2020 – April 26, 2021

**Interpretation**: Data from syndromic surveillance shows that the number of COVID-19 related emergency department visits was within the expected range for the past 2 weeks as indicated by the lack of red dots on the observed line.