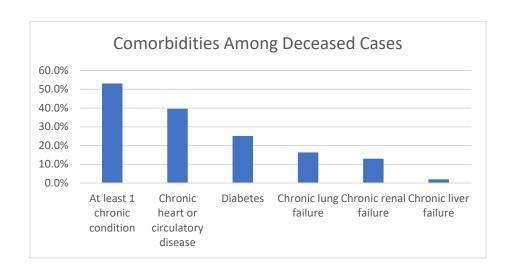

#### **COMORBIDITIES AMONG DECEASED CASES**

| Comorbidities                             | Number (%)   |
|-------------------------------------------|--------------|
| At least 1 chronic condition <sup>4</sup> | 3,604 (53.1) |
| Chronic heart or circulatory disease      | 2,688 (39.6) |
| Diabetes                                  | 1,703 (25.1) |
| Chronic lung failure                      | 1,105 (16.3) |
| Chronic renal failure                     | 881 (13.0)   |
| Chronic liver failure                     | 137 (2.0)    |

<sup>&</sup>lt;sup>4</sup>Chronic conditions include chronic heart or circulatory disease, diabetes, chronic lung failure, chronic liver failure and renal failure.