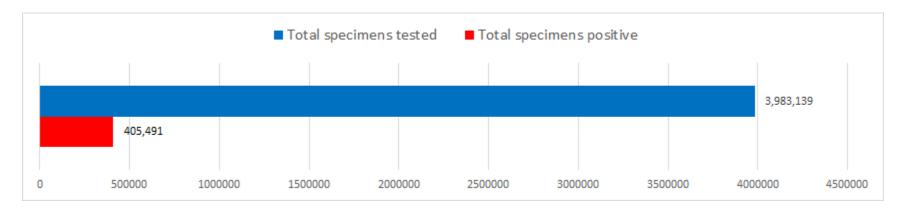

#### **DISEASE TESTING**

|                            | Apr 18 – Apr 25 | Total Number |
|----------------------------|-----------------|--------------|
| Specimens tested, count    | 46,576          | 3,983,139    |
| Specimens positive, count  | 1,211           | 405,491      |
| Percent positive           | 2.6%            | 10.2%        |
| Johns Hopkins positivity % | 3.4%            | 11.1%        |
| Antibody tested, count     | 5,028           | 186,095      |
| Antibody positive, count   | 979             | 31,318       |
| Antibody percent positive  | 19.5%           | 16.8%        |