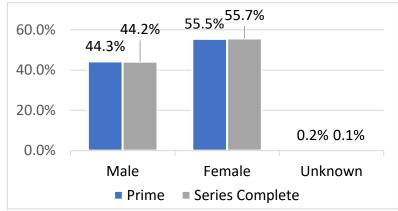

#### **COVID- 19 VACCINE DATA**

| Demographic Summary | Total Population<br>≥16 years of age | People who received<br>Prime Dose | People who have<br>Completed the Series |
|---------------------|--------------------------------------|-----------------------------------|-----------------------------------------|
| Oklahoma            | 3,110,214                            | 1,216,951 (39.1%)                 | 985,364 (31.7%)                         |
| Gender              |                                      |                                   |                                         |
| Male                | 1,528,522 (49.1%)                    | 538,606 (35.3%)                   | 435,859 (28.5%)                         |
| Female              | 1,582,692 (50.9%)                    | 675,933 (42.7%)                   | 548,111 (34.6%)                         |
| Unknown             | -                                    | 2,412                             | 1,394                                   |
| Age Group           |                                      |                                   |                                         |
| 16-17               | 105,481 (3.4%)                       | 13,412 (12.7%)                    | 7,283 (6.9%)                            |
| 18-35               | 976,999 (31.4%)                      | 224,763 (23.0%)                   | 166,787 (17.1%)                         |
| 36-49               | 675,766 (21.7%)                      | 224,809 (33.3%)                   | 177,429 (26.3%)                         |
| 50-64               | 716,836 (23%)                        | 321,440 (44.8%)                   | 261,884 (36.5%)                         |
| 65+                 | 635,132 (20.4%)                      | 432,478 (68.1%)                   | 371,970 (58.6%)                         |
| Race                |                                      |                                   |                                         |
| White               | 2,366,465 (76.1%)                    | 775,486 (32.8%)                   | 671,557 (28.4%)                         |
| Black               | 236,099 (7.6%)                       | 52,455 (22.2%)                    | 41,846 (17.7%)                          |
| Asian/PI            | 82,291 (2.6%)                        | 39,235 (47.7%)                    | 29,793 (36.2%)                          |
| American Indian     | 281,001 (8.7%)                       | 51,754 (19.1%)                    | 44,033 (16.2%)                          |
| Other               | 154,358 (5%)                         | 33,402 (21.6%)                    | 24,377 (15.8%)                          |
| Unknown             | -                                    | 264,619                           | 173,758                                 |
| Ethnicity           |                                      |                                   |                                         |
| Hispanic            | 286,504 (9.2%)                       | 80,179 (28.0%)                    | 59,208 (20.7%)                          |
| Not Hispanic        | 2,823,710 (90.8%)                    | 780,177 (27.6%)                   | 690,162 (24.4%)                         |
| Unknown             | -                                    | 356,595                           | 235,994                                 |