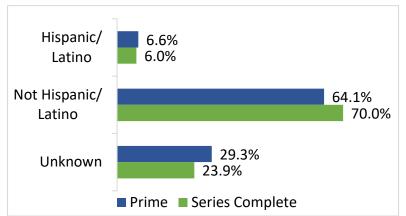

#### **COVID- 19 VACCINE DATA**

| Demographic Summary | Total Population<br>≥16 years of age | People who received<br>Prime Dose | People who have<br>Completed the Series |
|---------------------|--------------------------------------|-----------------------------------|-----------------------------------------|
| Oklahoma            | 3,110,214                            | 1,216,951 (39.1%)                 | 985,364 (31.7%)                         |
| Gender              |                                      |                                   |                                         |
| Male                | 1,528,522 (49.1%)                    | 538,606 (35.3%)                   | 435,859 (28.5%)                         |
| Female              | 1,582,692 (50.9%)                    | 675,933 (42.7%)                   | 548,111 (34.6%)                         |
| Unknown             | -                                    | 2,412                             | 1,394                                   |
| Age Group           |                                      |                                   |                                         |
| 16-17               | 105,481 (3.4%)                       | 13,412 (12.7%)                    | 7,283 (6.9%)                            |
| 18-35               | 976,999 (31.4%)                      | 224,763 (23.0%)                   | 166,787 (17.1%)                         |
| 36-49               | 675,766 (21.7%)                      | 224,809 (33.3%)                   | 177,429 (26.3%)                         |
| 50-64               | 716,836 (23%)                        | 321,440 (44.8%)                   | 261,884 (36.5%)                         |
| 65+                 | 635,132 (20.4%)                      | 432,478 (68.1%)                   | 371,970 (58.6%)                         |
| Race                |                                      |                                   |                                         |
| White               | 2,366,465 (76.1%)                    | 775,486 (32.8%)                   | 671,557 (28.4%)                         |
| Black               | 236,099 (7.6%)                       | 52,455 (22.2%)                    | 41,846 (17.7%)                          |
| Asian/PI            | 82,291 (2.6%)                        | 39,235 (47.7%)                    | 29,793 (36.2%)                          |
| American Indian     | 281,001 (8.7%)                       | 51,754 (19.1%)                    | 44,033 (16.2%)                          |
| Other               | 154,358 (5%)                         | 33,402 (21.6%)                    | 24,377 (15.8%)                          |
| Unknown             | -                                    | 264,619                           | 173,758                                 |
| Ethnicity           |                                      |                                   |                                         |
| Hispanic            | 286,504 (9.2%)                       | 80,179 (28.0%)                    | 59,208 (20.7%)                          |
| Not Hispanic        | 2,823,710 (90.8%)                    | 780,177 (27.6%)                   | 690,162 (24.4%)                         |
| Unknown             | -                                    | 356,595                           | 235,994                                 |