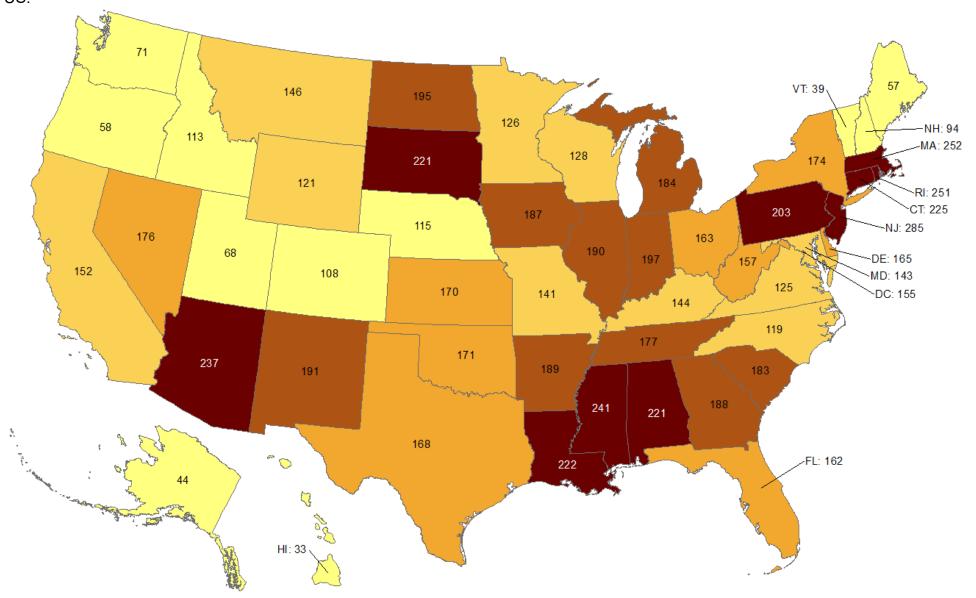

#### OKLAHOMA COVID-19 PRIME DOSE COUNTY LEVEL VACCINE ADMINISTRATION FOR AGES 16+ AND 65+