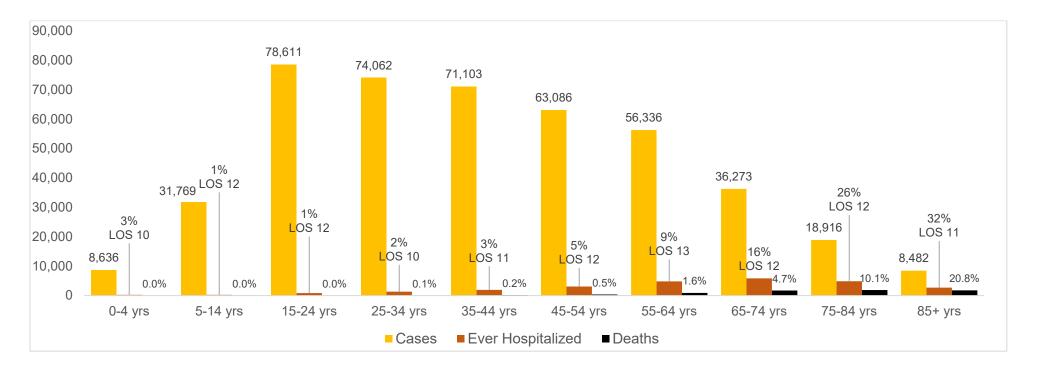

## **DEMOGRAPHIC INFORMATION AS OF APRIL 24, 2021**

|                                  | Cases   |                                         | Deaths |        | Cumulative Incidence Rate <sup>2</sup> | Cumulative |
|----------------------------------|---------|-----------------------------------------|--------|--------|----------------------------------------|------------|
|                                  | count   | (%) <sup>1</sup> count (%) <sup>1</sup> |        |        | Mortality Rate <sup>2</sup>            |            |
| Oklahoma                         | 447,2   | 79                                      | 6,     | 788    | 11,343.4                               | 172.1      |
| Gender                           |         |                                         |        |        |                                        |            |
| Male                             | 210,980 | (47.2)                                  | 3,803  | (56.0) | 10,802.6                               | 194.7      |
| Female                           | 236,299 | (52.8)                                  | 2,985  | (44.0) | 11,874.1                               | 150.0      |
| Unknown                          | 0       | (0.0)                                   | 0      | (0.0)  |                                        |            |
| Age group                        |         |                                         |        |        |                                        |            |
| Under 1- 4                       | 8,636   | (1.9)                                   | 0      | (0.0)  | 3,316.1                                | -          |
| 5-14                             | 31,769  | (7.1)                                   | 2      | (0.0)  | 5,906.0                                | 0.4        |
| 15-24                            | 78,611  | (17.6)                                  | 6      | (0.1)  | 14,616.3                               | 1.1        |
| 25-34                            | 74,062  | (16.6)                                  | 42     | (0.6)  | 13,633.9                               | 7.7        |
| 35-44                            | 71,103  | (15.9)                                  | 110    | (1.6)  | 14,499.3                               | 22.4       |
| 45-54                            | 63,086  | (14.1)                                  | 335    | (4.9)  | 13,705.1                               | 72.8       |
| 55-64                            | 56,336  | (12.6)                                  | 909    | (13.4) | 11,416.9                               | 184.2      |
| 65-74                            | 36,273  | (8.1)                                   | 1,717  | (25.3) | 10,113.9                               | 478.7      |
| 75-84                            | 18,916  | (4.2)                                   | 1,903  | (28.0) | 10,077.2                               | 1,013.8    |
| 85+                              | 8,482   | (1.9)                                   | 1,764  | (26.0) | 11,588.1                               | 2,410.0    |
| Unknown                          | 5       | (0.0)                                   |        |        |                                        |            |
| Race                             |         |                                         |        |        |                                        |            |
| American Indian or Alaska Native | 43,175  | (9.7)                                   | 591    | (8.7)  | 14,055.1                               | 192.4      |
| Asian or Pacific Islander        | 8,304   | (1.9)                                   | 79     | (1.2)  | 9,377.4                                | 89.2       |
| Black or African American        | 24,765  | (5.5)                                   | 433    | (6.4)  | 8,608.5                                | 150.5      |
| Multiracial/Other                | 15,188  | (3.4)                                   | 184    | (2.7)  | 3,670.8                                | 44.5       |
| White                            | 254,734 | (57.0)                                  | 4,958  | (73.0) | 8,950.9                                | 174.2      |
| Unknown                          | 101,113 | (22.6)                                  | 543    | (8.0)  |                                        |            |
| Ethnicity                        |         |                                         |        |        |                                        |            |
| Hispanic or Latino               | 45,271  | (10.1)                                  | 349    | (5.1)  | 10,550.8                               | 81.3       |
| Not Hispanic or Latino           | 282,081 | (63.1)                                  | 5,658  | (83.4) | 8,027.3                                | 161.0      |
| Unknown/Other                    | 119,927 | (26.8)                                  | 781    | (11.5) |                                        |            |

# CUMULATIVE CASES, PERCENT HOSPITALIZED, AVERAGE LENGTH OF STAY (FEB CASES) AND DEATHS BY AGE GROUP