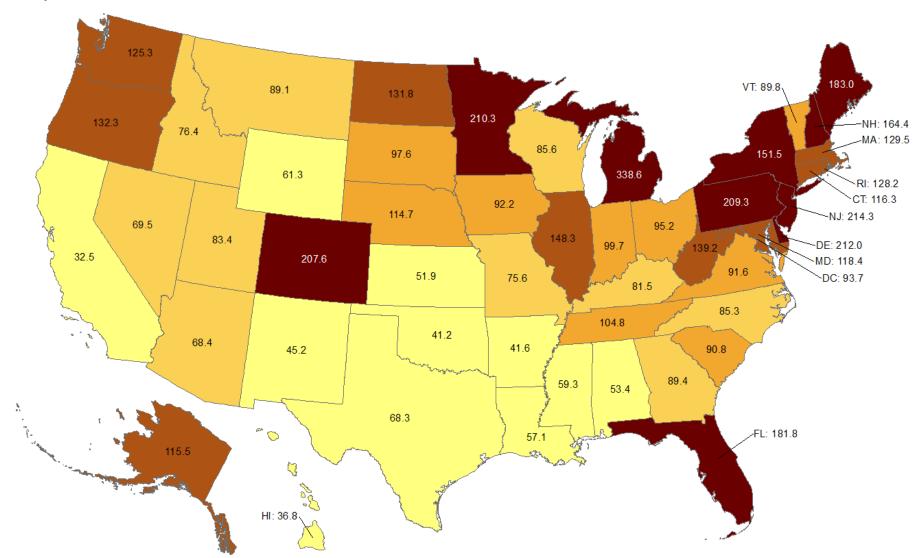

## **COVID-19 LTC OR NURSING HOME ASSOCIATED CASES BY COUNTY**

Status as of 7:00 AM April 27, 2021

Data are preliminary and are subject to change as cases are processed.

| County of Residence | Cases | Recovered** | Deaths |
|---------------------|-------|-------------|--------|
| Adair               | 39    | 30          | 6      |
| Alfalfa             | 11    | 11          | 0      |
| Atoka               | 92    | 84          | 6      |
| Beaver              | 21    | 17          | 3      |
| Beckham             | 166   | 142         | 16     |
| Blaine              | 53    | 48          | 3      |
| Bryan               | 181   | 145         | 18     |
| Caddo               | 172   | 142         | 21     |
| Canadian            | 237   | 211         | 17     |
| Carter              | 175   | 141         | 29     |
| Cherokee            | 158   | 127         | 25     |
| Choctaw             | 107   | 98          | 7      |
| Cleveland           | 760   | 619         | 115    |
| Coal                | 72    | 60          | 8      |
| Comanche            | 244   | 189         | 27     |
| Cotton              | 51    | 42          | 9      |
| Craig               | 46    | 41          | 3      |
| Creek               | 244   | 216         | 22     |
| Custer              | 239   | 186         | 46     |

| County of Residence | Cases | Recovered** | Deaths |
|---------------------|-------|-------------|--------|
| Delaware            | 236   | 187         | 41     |
| Dewey               | 18    | 17          | 1      |
| Ellis               | 7     | 7           | 0      |
| Garfield            | 286   | 248         | 29     |
| Garvin              | 90    | 81          | 7      |
| Grady               | 222   | 185         | 32     |
| Grant               | 15    | 14          | 1      |
| Greer               | 57    | 47          | 7      |
| Harmon              | 56    | 55          | 1      |
| Harper              | 3     | 2           | 1      |
| Haskell             | 58    | 50          | 5      |
| Hughes              | 35    | 32          | 1      |
| Jackson             | 118   | 88          | 20     |
| Jefferson           | 28    | 25          | 3      |
| Johnston            | 34    | 28          | 6      |
| Kay                 | 207   | 177         | 25     |
| Kingfisher          | 121   | 103         | 14     |
| Kiowa               | 47    | 36          | 9      |
| Latimer             | 45    | 36          | 6      |
| Le Flore            | 257   | 236         | 16     |
| Lincoln             | 142   | 116         | 24     |
| Logan               | 155   | 128         | 18     |
| Love                | 31    | 27          | 2      |

| County of Residence | Cases | Recovered** | Deaths |
|---------------------|-------|-------------|--------|
| Major               | 78    | 65          | 11     |
| Marshall            | 32    | 30          | 1      |
| Mayes               | 121   | 109         | 5      |
| McClain             | 157   | 139         | 15     |
| McCurtain           | 100   | 73          | 19     |
| McIntosh            | 125   | 101         | 12     |
| Murray              | 60    | 55          | 2      |
| Muskogee            | 412   | 324         | 44     |
| Noble               | 157   | 151         | 4      |
| Nowata              | 80    | 78          | 1      |
| Okfuskee            | 41    | 39          | 1      |
| Oklahoma            | 1937  | 1615        | 244    |
| Okmulgee            | 96    | 92          | 1      |
| Osage               | 113   | 99          | 13     |
| Ottawa              | 251   | 225         | 20     |
| Pawnee              | 109   | 86          | 20     |
| Payne               | 152   | 138         | 8      |
| Pittsburg           | 326   | 286         | 32     |
| Pontotoc            | 74    | 61          | 7      |
| Pottawatomie        | 225   | 199         | 21     |
| Pushmataha          | 44    | 39          | 5      |
| Roger Mills         | 3     | 1           | 1      |
| Rogers              | 450   | 335         | 70     |

| County of Residence | Cases | Recovered** | Deaths |
|---------------------|-------|-------------|--------|
| Seminole            | 163   | 149         | 7      |
| Sequoyah            | 104   | 86          | 13     |
| Stephens            | 250   | 230         | 17     |
| Texas               | 70    | 60          | 9      |
| Tillman             | 32    | 29          | 2      |
| Tulsa               | 1499  | 1173        | 269    |
| Wagoner             | 176   | 154         | 18     |
| Washington          | 345   | 289         | 44     |
| Washita             | 43    | 38          | 2      |
| Woods               | 39    | 34          | 5      |
| Woodward            | 61    | 54          | 7      |
| Total               | 13261 | 11110       | 1600   |