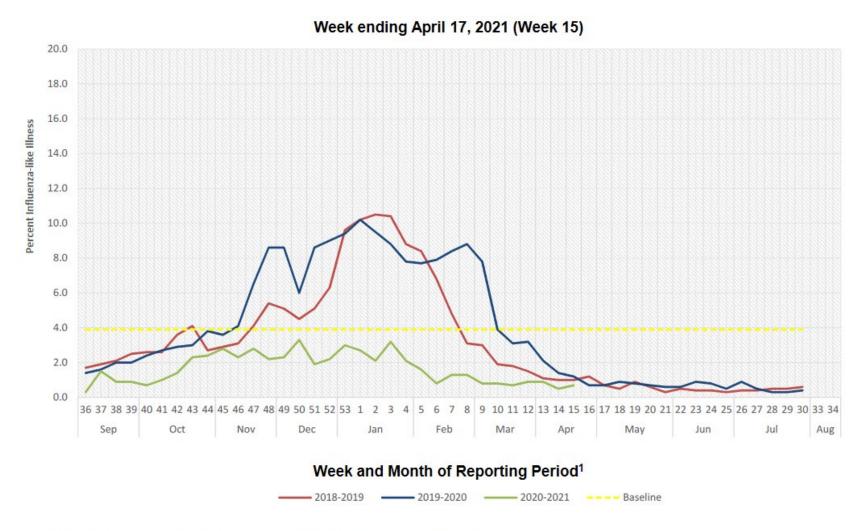

# WEEKLY PERCENT OF INFLUENZA-LIKE ILLNESS BASED ON TOTAL PATIENT VISITS TO SENTINEL CLINICIANS, OKLAHOMA VIRAL RESPIRATORY ILLNESS SURVEILLANCE SYSTEM, 2018-2021

<sup>1</sup>These units correspond to the number of weeks in a year and allow for a comparison between multiple seasons.

**Interpretation**: Data on Influenza-Like Illness (ILI) increased to 0.7% of outpatient visits exhibiting fever with cough or sore throat. This week's value of 0.7% is below Oklahoma's baseline ILI of 3.9%.

Note: Data current up to week ending April 17, 2021 (Week 15).

Source: https://oklahoma.gov/content/dam/ok/en/health/health2/aem-documents/prevention-and-preparedness/acute-disease-service/disease-information/flu-view