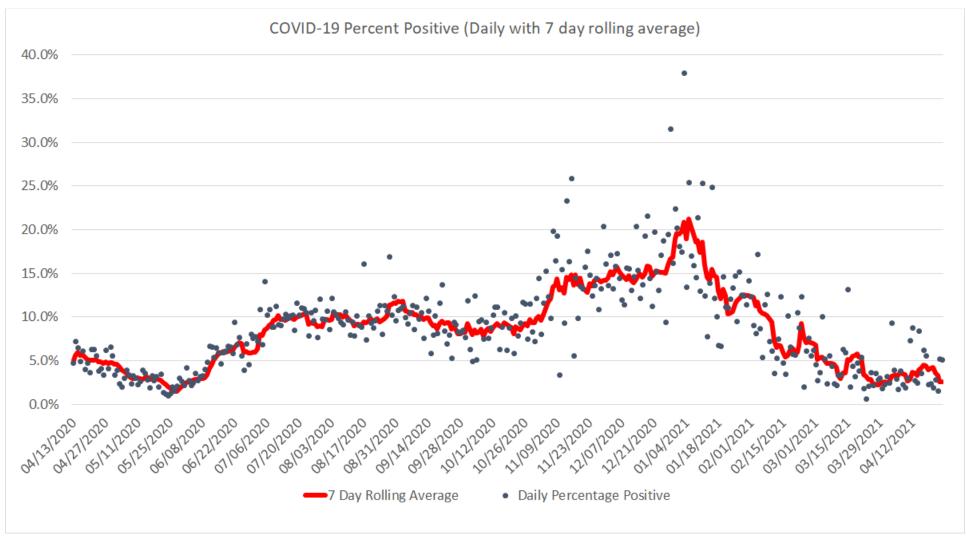

#### COVID-19 TESTS DAILY PERCENT POSITIVE WITH 7 DAY ROLLING AVERAGE

Oklahoma, April 25, 2021

Source: This data is obtained outside of individual case data reported to the OSDH Acute Disease Service and comes from a daily survey of state and private laboratories and facilities that are performing Covid-19 testing.