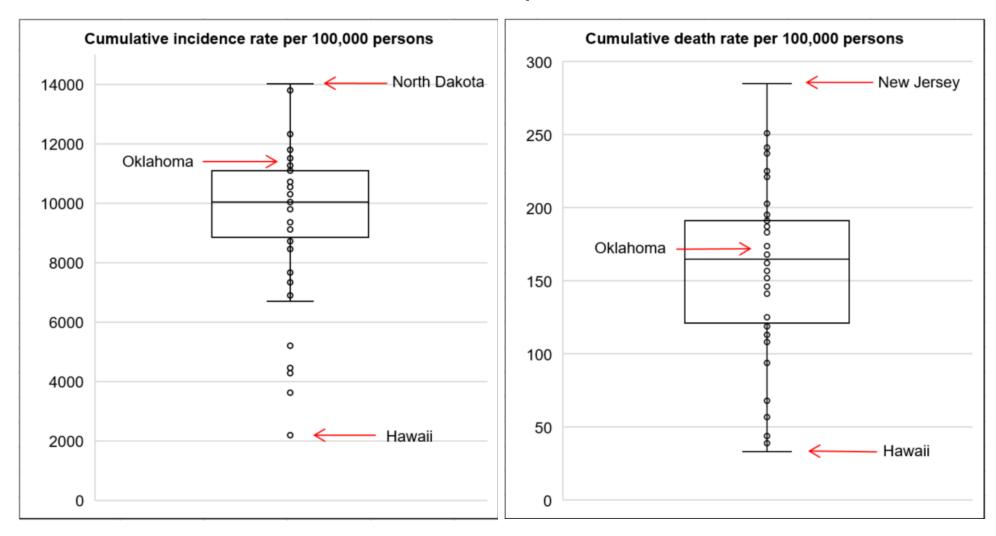

## Cumulative incidence and cumulative death rate of reported COVID-19 cases

**Interpretation**: Oklahoma has cumulative incidence rate that is **above the 75**<sup>th</sup> **percentile** of the US and cumulative death rate that is between 50<sup>th</sup> and 75<sup>th</sup> percentile of the US.