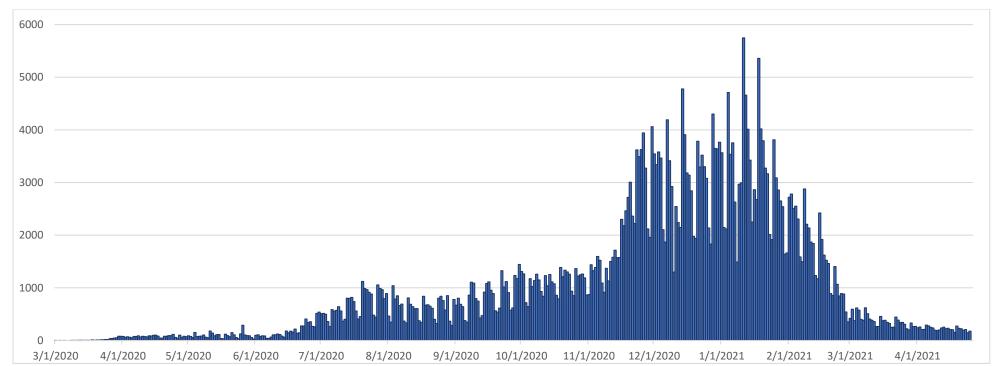

#### **CASES AND DEATHS**

New cases (by date of onset) and new deaths (by date of death) of COVID-19 in Oklahoma, February 2020–April 2021

Please note the different axes for new cases (top—from 0 to 7,000 for new cases) and new deaths (bottom—from 0 to 80 for new deaths). Additionally, a 7-day lag has been applied to the COVID-19 case trend line based on information.