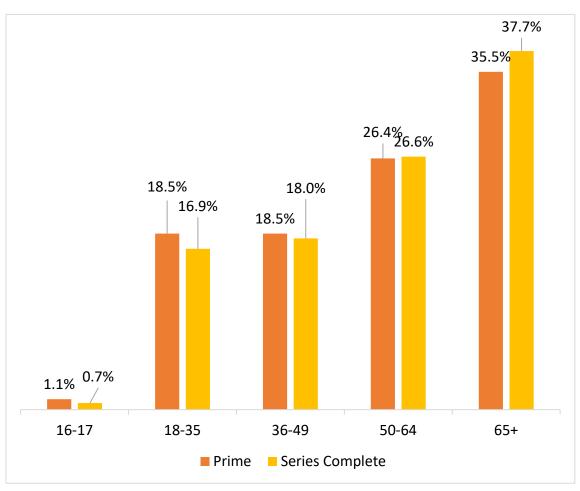

#### **COVID- 19 VACCINE DATA**

| Demographic Summary | Total Population<br>≥16 years of age | People who received<br>Prime Dose | People who have<br>Completed the Series |
|---------------------|--------------------------------------|-----------------------------------|-----------------------------------------|
| Oklahoma            | 3,110,214                            | 1,216,951 (39.1%)                 | 985,364 (31.7%)                         |
| Gender              |                                      |                                   |                                         |
| Male                | 1,528,522 (49.1%)                    | 538,606 (35.3%)                   | 435,859 (28.5%)                         |
| Female              | 1,582,692 (50.9%)                    | 675,933 (42.7%)                   | 548,111 (34.6%)                         |
| Unknown             | -                                    | 2,412                             | 1,394                                   |
| Age Group           |                                      |                                   |                                         |
| 16-17               | 105,481 (3.4%)                       | 13,412 (12.7%)                    | 7,283 (6.9%)                            |
| 18-35               | 976,999 (31.4%)                      | 224,763 (23.0%)                   | 166,787 (17.1%)                         |
| 36-49               | 675,766 (21.7%)                      | 224,809 (33.3%)                   | 177,429 (26.3%)                         |
| 50-64               | 716,836 (23%)                        | 321,440 (44.8%)                   | 261,884 (36.5%)                         |
| 65+                 | 635,132 (20.4%)                      | 432,478 (68.1%)                   | 371,970 (58.6%)                         |
| Race                |                                      |                                   |                                         |
| White               | 2,366,465 (76.1%)                    | 775,486 (32.8%)                   | 671,557 (28.4%)                         |
| Black               | 236,099 (7.6%)                       | 52,455 (22.2%)                    | 41,846 (17.7%)                          |
| Asian/PI            | 82,291 (2.6%)                        | 39,235 (47.7%)                    | 29,793 (36.2%)                          |
| American Indian     | 281,001 (8.7%)                       | 51,754 (19.1%)                    | 44,033 (16.2%)                          |
| Other               | 154,358 (5%)                         | 33,402 (21.6%)                    | 24,377 (15.8%)                          |
| Unknown             | -                                    | 264,619                           | 173,758                                 |
| Ethnicity           |                                      |                                   |                                         |
| Hispanic            | 286,504 (9.2%)                       | 80,179 (28.0%)                    | 59,208 (20.7%)                          |
| Not Hispanic        | 2,823,710 (90.8%)                    | 780,177 (27.6%)                   | 690,162 (24.4%)                         |
| Unknown             | -                                    | 356,595                           | 235,994                                 |