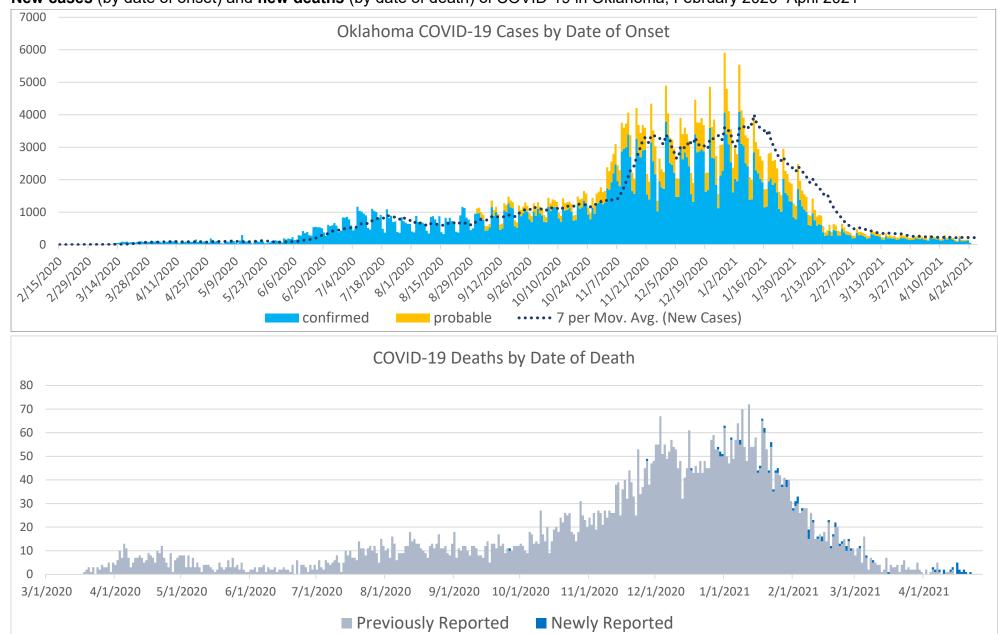

#### **CASES AND DEATHS**

New cases (by date of onset) and new deaths (by date of death) of COVID-19 in Oklahoma, February 2020–April 2021

Please note the different axes for new cases (top—from 0 to 7,000 for new cases) and new deaths (bottom—from 0 to 80 for new deaths). Additionally, a 7-day lag has been applied to the COVID-19 case trend line based on information.