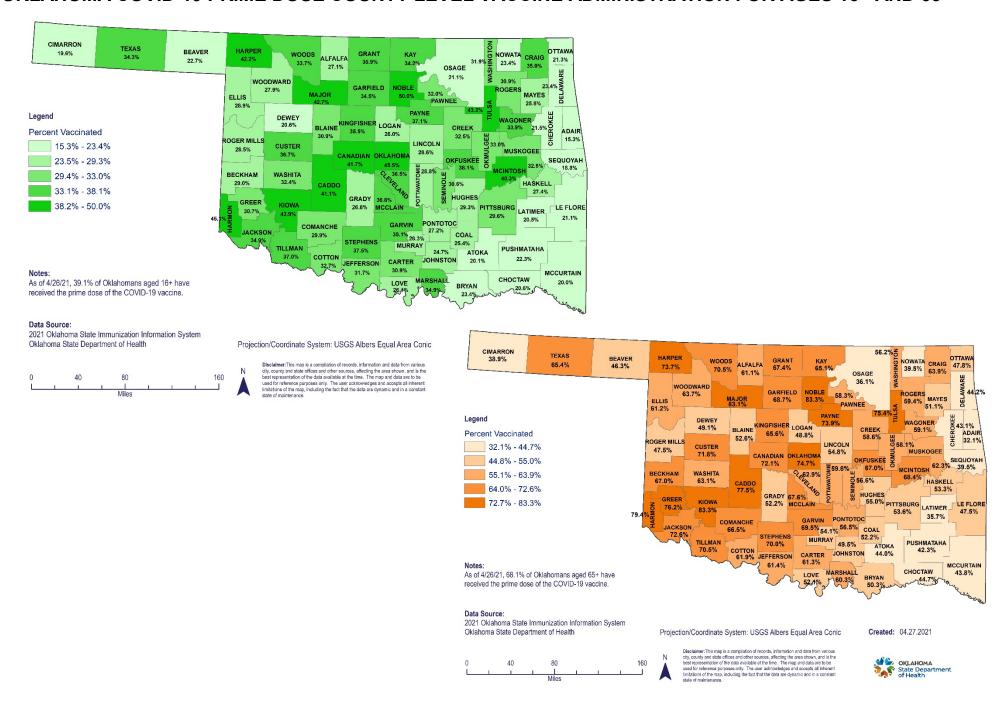

#### OKLAHOMA COVID-19 PRIME DOSE COUNTY LEVEL VACCINE ADMINISTRATION FOR AGES 16+ AND 65+

#### **COVID- 19 VACCINE DATA**

| Demographic Summary | Total Population<br>≥16 years of age | People who received<br>Prime Dose | People who have<br>Completed the Series |
|---------------------|--------------------------------------|-----------------------------------|-----------------------------------------|
| Oklahoma            | 3,110,214                            | 1,216,951 (39.1%)                 | 985,364 (31.7%)                         |
| Gender              |                                      |                                   |                                         |
| Male                | 1,528,522 (49.1%)                    | 538,606 (35.3%)                   | 435,859 (28.5%)                         |
| Female              | 1,582,692 (50.9%)                    | 675,933 (42.7%)                   | 548,111 (34.6%)                         |
| Unknown             | -                                    | 2,412                             | 1,394                                   |
| Age Group           |                                      |                                   |                                         |
| 16-17               | 105,481 (3.4%)                       | 13,412 (12.7%)                    | 7,283 (6.9%)                            |
| 18-35               | 976,999 (31.4%)                      | 224,763 (23.0%)                   | 166,787 (17.1%)                         |
| 36-49               | 675,766 (21.7%)                      | 224,809 (33.3%)                   | 177,429 (26.3%)                         |
| 50-64               | 716,836 (23%)                        | 321,440 (44.8%)                   | 261,884 (36.5%)                         |
| 65+                 | 635,132 (20.4%)                      | 432,478 (68.1%)                   | 371,970 (58.6%)                         |
| Race                |                                      |                                   |                                         |
| White               | 2,366,465 (76.1%)                    | 775,486 (32.8%)                   | 671,557 (28.4%)                         |
| Black               | 236,099 (7.6%)                       | 52,455 (22.2%)                    | 41,846 (17.7%)                          |
| Asian/PI            | 82,291 (2.6%)                        | 39,235 (47.7%)                    | 29,793 (36.2%)                          |
| American Indian     | 281,001 (8.7%)                       | 51,754 (19.1%)                    | 44,033 (16.2%)                          |
| Other               | 154,358 (5%)                         | 33,402 (21.6%)                    | 24,377 (15.8%)                          |
| Unknown             | -                                    | 264,619                           | 173,758                                 |
| Ethnicity           |                                      |                                   |                                         |
| Hispanic            | 286,504 (9.2%)                       | 80,179 (28.0%)                    | 59,208 (20.7%)                          |
| Not Hispanic        | 2,823,710 (90.8%)                    | 780,177 (27.6%)                   | 690,162 (24.4%)                         |
| Unknown             | -                                    | 356,595                           | 235,994                                 |