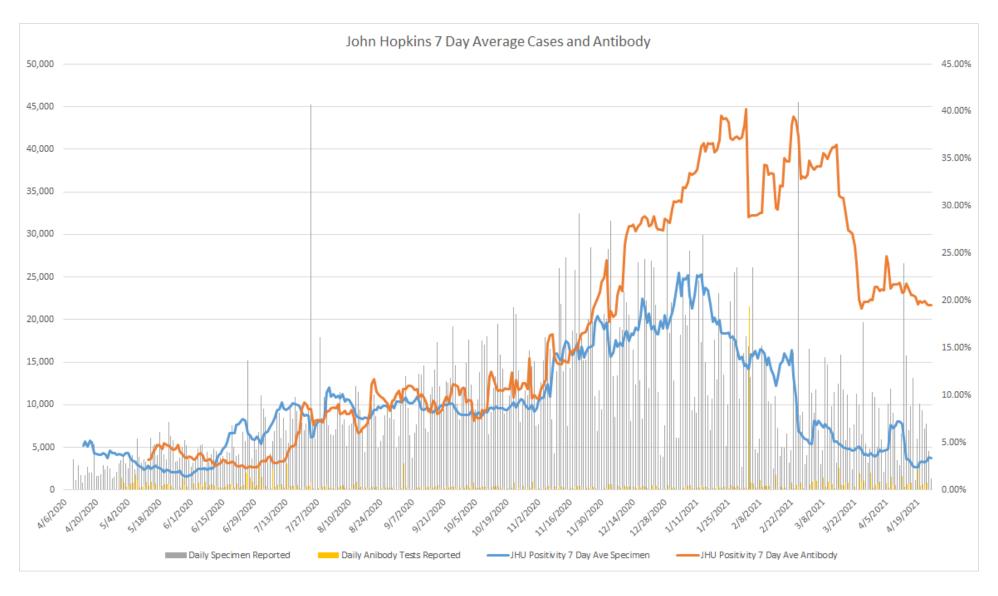

#### JOHNS HOPKINS 7 DAY AVERAGE POSITIVITY RATE FOR SPECIMEN AND ANTIBODY CASES

Oklahoma, April 25, 2021

Source: This data is obtained outside of individual case data reported to the OSDH Acute Disease Service and comes from a daily survey of state and private laboratories and facilities that are performing Covid-19 testing.

Note: On July 24, 2020 fourteen labs began reporting to OSDH that had been testing since May 18, 2020.

Note: On February 3, 2021 a laboratory conducting a large amount of anti-body testing began reporting to OSDH.

Note: On February 3, 2021 fifteen labs halted reporting to OSDH; those same fifteen labs resumed reporting on February 24, 2021 aggregately.