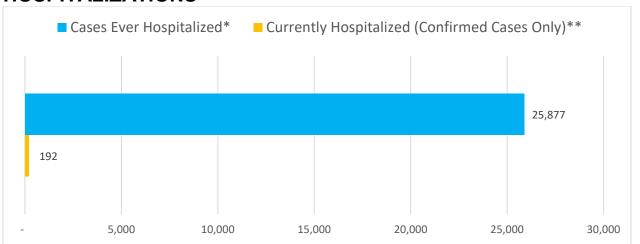

#### **HOSPITALIZATIONS**

**25,877 Ever Hospitalized Cases** (includes discharged, deceased, currently hospitalized and recovered).

Average age of cases hospitalized: 62.2

Average age of cases not hospitalized: 39.1

### PERCENT OF CASES EVER HOSPITALIZED (by date of report)

Source: OSDH Acute Disease Registry

<sup>\*</sup>Ever hospitalized includes discharged, deceased, currently hospitalized and recovered as of 04/24/2021.

<sup>\*\*</sup>Source OSDH Beds Survey. Note, facility response rate of 85% on 04/27/2021. This total reflects all cases as reported by Acute, Focus, Rehabilitation and Tribal facilities that responded to the survey on this date.