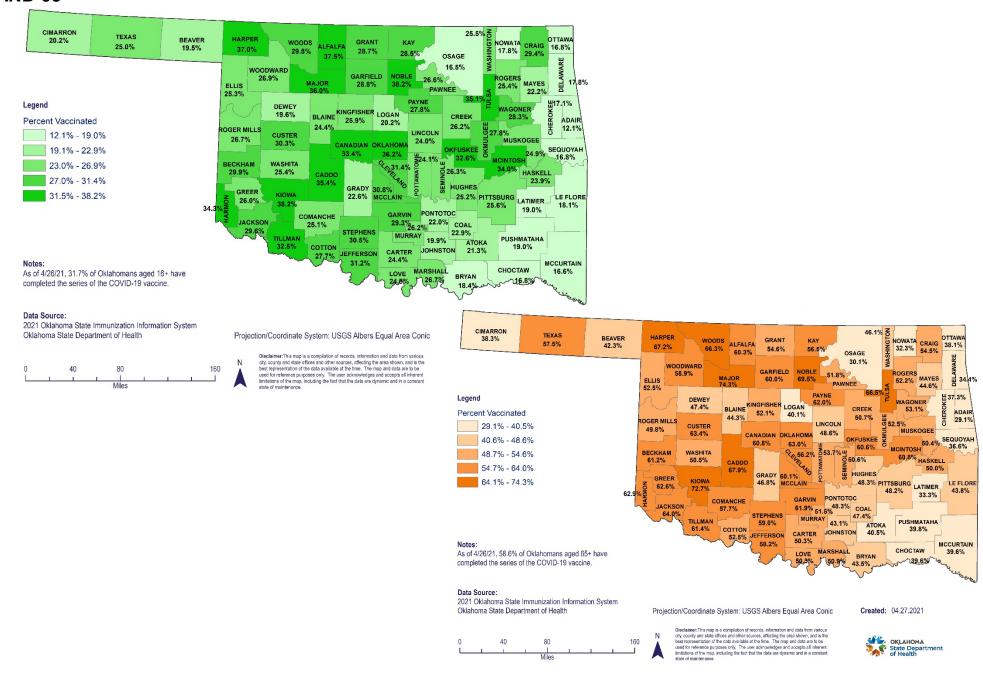

# OKLAHOMA COVID-19 SERIES COMPLETE COUNTY LEVEL VACCINE ADMINISTRATION FOR AGES 16+ AND 65+

#### **COVID- 19 VACCINE DATA**

| Demographic Summary | Total Population<br>≥16 years of age | People who received<br>Prime Dose | People who have<br>Completed the Series |
|---------------------|--------------------------------------|-----------------------------------|-----------------------------------------|
| Oklahoma            | 3,110,214                            | 1,216,951 (39.1%)                 | 985,364 (31.7%)                         |
| Gender              |                                      |                                   |                                         |
| Male                | 1,528,522 (49.1%)                    | 538,606 (35.3%)                   | 435,859 (28.5%)                         |
| Female              | 1,582,692 (50.9%)                    | 675,933 (42.7%)                   | 548,111 (34.6%)                         |
| Unknown             | -                                    | 2,412                             | 1,394                                   |
| Age Group           |                                      |                                   |                                         |
| 16-17               | 105,481 (3.4%)                       | 13,412 (12.7%)                    | 7,283 (6.9%)                            |
| 18-35               | 976,999 (31.4%)                      | 224,763 (23.0%)                   | 166,787 (17.1%)                         |
| 36-49               | 675,766 (21.7%)                      | 224,809 (33.3%)                   | 177,429 (26.3%)                         |
| 50-64               | 716,836 (23%)                        | 321,440 (44.8%)                   | 261,884 (36.5%)                         |
| 65+                 | 635,132 (20.4%)                      | 432,478 (68.1%)                   | 371,970 (58.6%)                         |
| Race                |                                      |                                   |                                         |
| White               | 2,366,465 (76.1%)                    | 775,486 (32.8%)                   | 671,557 (28.4%)                         |
| Black               | 236,099 (7.6%)                       | 52,455 (22.2%)                    | 41,846 (17.7%)                          |
| Asian/PI            | 82,291 (2.6%)                        | 39,235 (47.7%)                    | 29,793 (36.2%)                          |
| American Indian     | 281,001 (8.7%)                       | 51,754 (19.1%)                    | 44,033 (16.2%)                          |
| Other               | 154,358 (5%)                         | 33,402 (21.6%)                    | 24,377 (15.8%)                          |
| Unknown             | -                                    | 264,619                           | 173,758                                 |
| Ethnicity           |                                      |                                   |                                         |
| Hispanic            | 286,504 (9.2%)                       | 80,179 (28.0%)                    | 59,208 (20.7%)                          |
| Not Hispanic        | 2,823,710 (90.8%)                    | 780,177 (27.6%)                   | 690,162 (24.4%)                         |
| Unknown             | -                                    | 356,595                           | 235,994                                 |