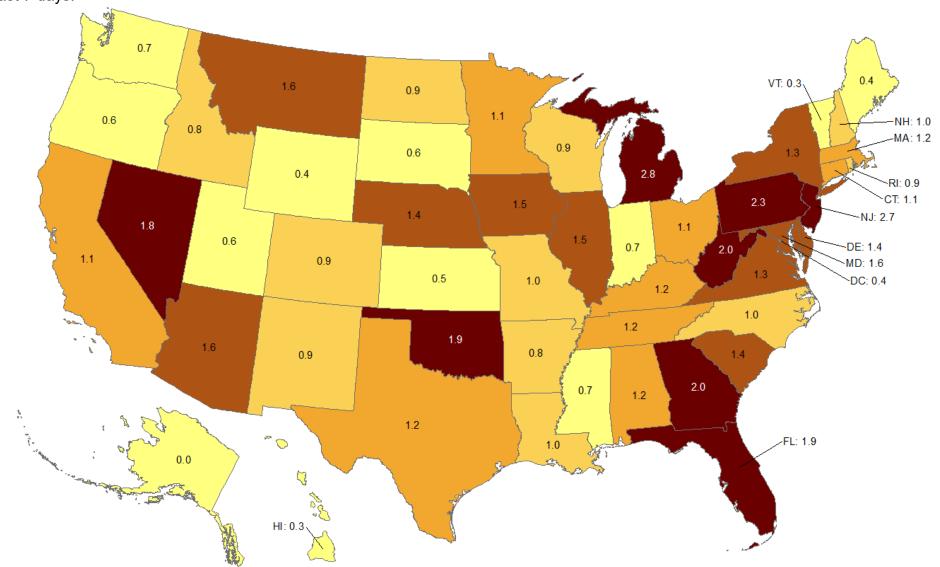

## **Total number of reported COVID-19 cases**

Oklahoma ranks 24 (out of all States and DC) in the total number of reported COVID-19 cases in the US.

Data from CDC. Available at <a href="https://www.cdc.gov/covid-data-tracker/index.html">https://www.cdc.gov/covid-data-tracker/index.html</a> Data as of April 26, 2021

NOTE: CDC numbers include both Confirmed and Probable cases.

## **Cumulative incidence of reported COVID-19 cases**

Oklahoma ranks **9** (out of all States and DC) in the cumulative incidence (per 100,000 persons) of reported COVID-19 cases in the US.

Data from CDC. Available at <a href="https://www.cdc.gov/covid-data-tracker/index.html">https://www.cdc.gov/covid-data-tracker/index.html</a> Data as of April 26, 2021

## **Total number of reported COVID-19 deaths**

Oklahoma ranks **26** (out of all States and DC) in the total number of reported COVID-19 deaths in the US.

Data from CDC. Available at <a href="https://www.cdc.gov/covid-data-tracker/index.html">https://www.cdc.gov/covid-data-tracker/index.html</a>
Data as of April 26, 2021

## **Cumulative death rate of reported COVID-19 cases**

Oklahoma ranks 23 (out of all States and DC) in the cumulative death rate (per 100,000 persons) of reported COVID-19 cases in the US.

Data from CDC. Available at <a href="https://www.cdc.gov/covid-data-tracker/index.html">https://www.cdc.gov/covid-data-tracker/index.html</a> Data as of April 26, 2021

## Total number of reported COVID-19 cases in last 7 days

Oklahoma ranks **38** (out of all States and DC) in the total number of reported COVID-19 cases in the last 7 days.

Data from CDC. Available at <a href="https://www.cdc.gov/covid-data-tracker/index.html">https://www.cdc.gov/covid-data-tracker/index.html</a>
Data as of April 26, 2021

NOTE: CDC numbers include both Confirmed and Probable cases. Total new cases reported April 20, 2021 – April 26, 2021.

## **Cumulative incidence of reported COVID-19 cases in last 7 days**

Oklahoma ranks 49 (out of all States and DC) in the cumulative incidence (per 100,000 persons) of reported COVID-19 cases in the last 7 days.

Data from CDC. Available at <a href="https://www.cdc.gov/covid-data-tracker/index.html">https://www.cdc.gov/covid-data-tracker/index.html</a> Data as of April 26, 2021

NOTE: Totals per 100,000 people in the last 7 days are calculated as the 7-day moving average of new cases or deaths (April 20 + 6 preceding days divided by 7) per 100,000 people using the U.S. Census Bureau, 2019.

## Total number of reported COVID-19 deaths in last 7 days

Oklahoma ranks 17 (out of all States and DC) in the total number of reported COVID-19 deaths in the last 7 days.

Data from CDC. Available at <a href="https://www.cdc.gov/covid-data-tracker/index.html">https://www.cdc.gov/covid-data-tracker/index.html</a> Data as of April 26, 2021

## Cumulative death rate of reported COVID-19 cases in last 7 days

Oklahoma ranks 7 (out of all States and DC) in the cumulative death rate (per 100,000 persons) of reported COVID-19 cases in the last 7 days.

Data from CDC. Available at <a href="https://www.cdc.gov/covid-data-tracker/index.html">https://www.cdc.gov/covid-data-tracker/index.html</a> Data as of April 26, 2021

NOTE: Totals per 100,000 people in the last 7 days are calculated as the 7-day moving average of new cases or deaths (April 20, 2021 + 6 preceding days divided by 7) per 100,000 people using the U.S. Census Bureau, 2019.

## Cumulative incidence and cumulative death rate of reported COVID-19 cases

**Interpretation**: Oklahoma has cumulative incidence rate that is **above the 75**<sup>th</sup> **percentile** of the US and cumulative death rate that is between 50<sup>th</sup> and 75<sup>th</sup> percentile of the US.