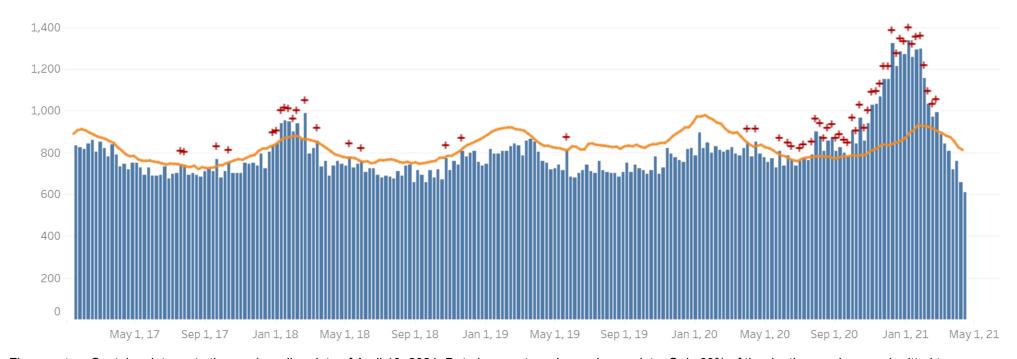

#### **OKLAHOMA EXCESS DEATH ANALYSIS**

- + indicates observed count above threshold
- Predicted number of deaths from all causes
- upper bound threshold for excess deaths

#### Weekly number of deaths (from all causes)

Figure notes: Contains data up to the week-ending date of April 10, 2021. Data in recent weeks are incomplete. Only 60% of the death records are submitted to NCHS within 1-days of the date of death, and completeness varies by jurisdiction.

Source: CDC, National Center for Health Statistics, <a href="https://www.cdc.gov/nchs/nvss/vsrr/covid19/excess">https://www.cdc.gov/nchs/nvss/vsrr/covid19/excess</a> deaths.htm#dashboard, April 27, 2021 10AM