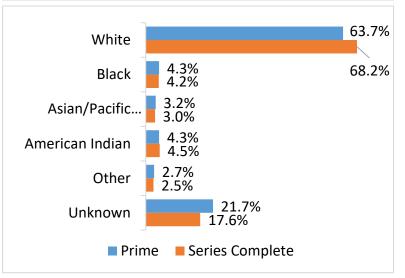

#### **COVID- 19 VACCINE DATA**

| Demographic Summary | Total Population<br>≥16 years of age | People who received<br>Prime Dose | People who have<br>Completed the Series |
|---------------------|--------------------------------------|-----------------------------------|-----------------------------------------|
| Oklahoma            | 3,110,214                            | 1,216,951 (39.1%)                 | 985,364 (31.7%)                         |
| Gender              |                                      |                                   |                                         |
| Male                | 1,528,522 (49.1%)                    | 538,606 (35.3%)                   | 435,859 (28.5%)                         |
| Female              | 1,582,692 (50.9%)                    | 675,933 (42.7%)                   | 548,111 (34.6%)                         |
| Unknown             | -                                    | 2,412                             | 1,394                                   |
| Age Group           |                                      |                                   |                                         |
| 16-17               | 105,481 (3.4%)                       | 13,412 (12.7%)                    | 7,283 (6.9%)                            |
| 18-35               | 976,999 (31.4%)                      | 224,763 (23.0%)                   | 166,787 (17.1%)                         |
| 36-49               | 675,766 (21.7%)                      | 224,809 (33.3%)                   | 177,429 (26.3%)                         |
| 50-64               | 716,836 (23%)                        | 321,440 (44.8%)                   | 261,884 (36.5%)                         |
| 65+                 | 635,132 (20.4%)                      | 432,478 (68.1%)                   | 371,970 (58.6%)                         |
| Race                |                                      |                                   |                                         |
| White               | 2,366,465 (76.1%)                    | 775,486 (32.8%)                   | 671,557 (28.4%)                         |
| Black               | 236,099 (7.6%)                       | 52,455 (22.2%)                    | 41,846 (17.7%)                          |
| Asian/PI            | 82,291 (2.6%)                        | 39,235 (47.7%)                    | 29,793 (36.2%)                          |
| American Indian     | 281,001 (8.7%)                       | 51,754 (19.1%)                    | 44,033 (16.2%)                          |
| Other               | 154,358 (5%)                         | 33,402 (21.6%)                    | 24,377 (15.8%)                          |
| Unknown             | -                                    | 264,619                           | 173,758                                 |
| Ethnicity           |                                      |                                   |                                         |
| Hispanic            | 286,504 (9.2%)                       | 80,179 (28.0%)                    | 59,208 (20.7%)                          |
| Not Hispanic        | 2,823,710 (90.8%)                    | 780,177 (27.6%)                   | 690,162 (24.4%)                         |
| Unknown             | -                                    | 356,595                           | 235,994                                 |