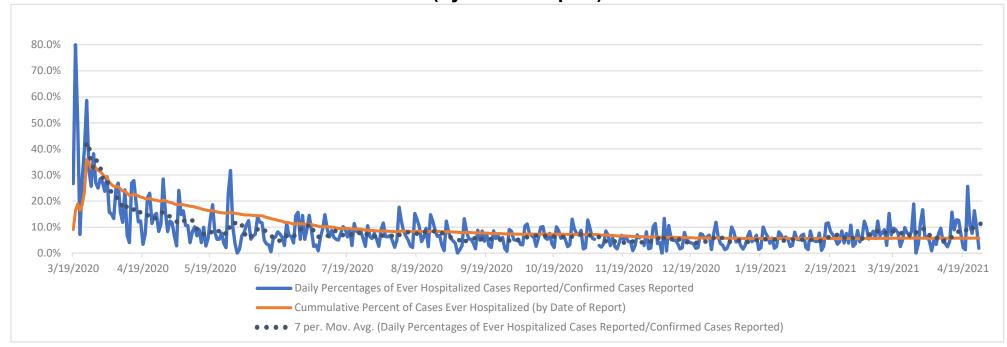

#### **HOSPITALIZATIONS**

**25,877 Ever Hospitalized Cases** (includes discharged, deceased, currently hospitalized and recovered).

Average age of cases hospitalized: 62.2

Average age of cases not hospitalized: 39.1

### PERCENT OF CASES EVER HOSPITALIZED (by date of report)

Source: OSDH Acute Disease Registry

<sup>\*</sup>Ever hospitalized includes discharged, deceased, currently hospitalized and recovered as of 04/24/2021.

<sup>\*\*</sup>Source OSDH Beds Survey. Note, facility response rate of 85% on 04/27/2021. This total reflects all cases as reported by Acute, Focus, Rehabilitation and Tribal facilities that responded to the survey on this date.