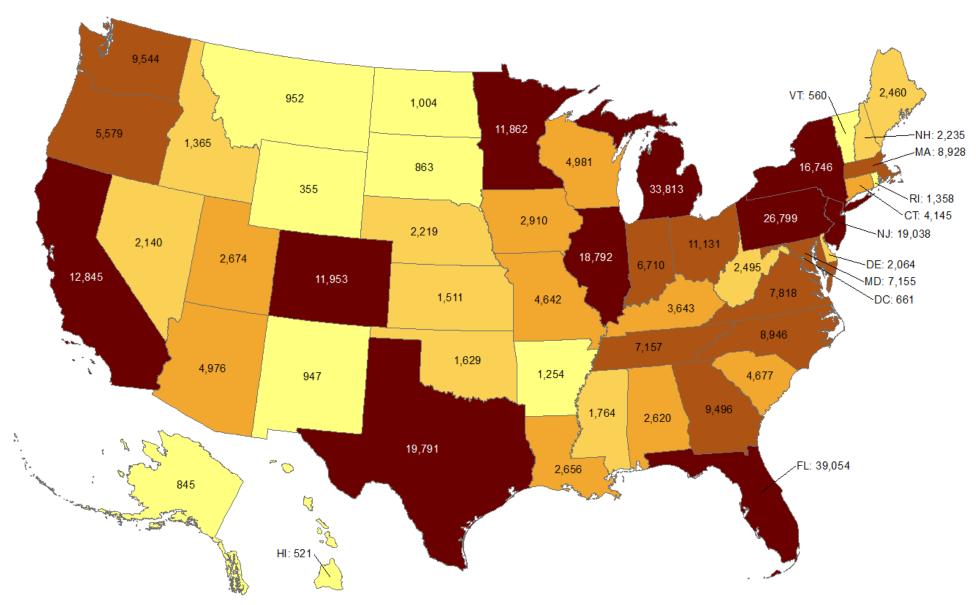

# OKLAHOMA COVID-19 SERIES COMPLETE COUNTY LEVEL VACCINE ADMINISTRATION FOR AGES 16+ AND 65+