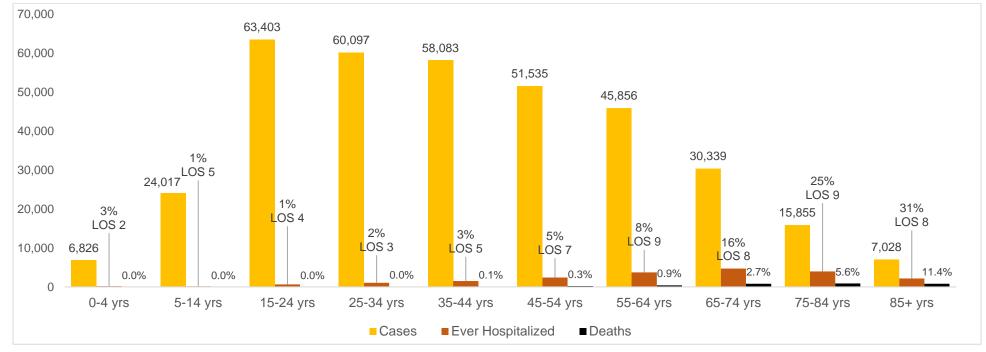

# CUMULATIVE CASES, PERCENT HOSPITALIZED, AVERAGE LENGTH OF STAY (NOV CASES) AND DEATHS BY AGE GROUP

# **DEMOGRAPHIC INFORMATION AS OF JANUARY 21, 2021**

|                                  | Case<br>count ( |        |      | aths<br>t (%) <sup>1,3</sup> | Cumulative Incidence Rate <sup>2</sup> | Cumulative<br>Mortality Rate <sup>2</sup> |
|----------------------------------|-----------------|--------|------|------------------------------|----------------------------------------|-------------------------------------------|
| Oklahoma                         | 363,0           | 46     | 3140 |                              | 9,207.2                                | 79.6                                      |
| Gender                           | ·               |        |      |                              | ·                                      |                                           |
| Male                             | 170,778         | (47.0) | 1770 | (56.4)                       | 8,744.2                                | 90.6                                      |
| Female                           | 192,268         | (53.0) | 1370 | (43.6)                       | 9,661.5                                | 68.8                                      |
| Unknown                          | 0               | (0.0)  | 0    | (0.0)                        |                                        |                                           |
| Age group                        |                 |        |      | -                            |                                        |                                           |
| Under 1- 4                       | 6,826           | (1.9)  | 0    | (0.0)                        | 2,621.1                                | 0.0                                       |
| 5-14                             | 24,017          | (6.6)  | 1    | (0.0)                        | 4,464.9                                | 0.2                                       |
| 15-24                            | 63,403          | (17.5) | 3    | (0.1)                        | 11,788.7                               | 0.6                                       |
| 25-34                            | 60,097          | (16.6) | 23   | (0.7)                        | 11,063.1                               | 4.2                                       |
| 35-44                            | 58,083          | (16.0) | 46   | (1.5)                        | 11,844.3                               | 9.4                                       |
| 45-54                            | 51,535          | (14.2) | 160  | (5.1)                        | 11,195.7                               | 34.8                                      |
| 55-64                            | 45,856          | (12.6) | 410  | (13.1)                       | 9,293.1                                | 83.1                                      |
| 65-74                            | 30,339          | (8.4)  | 816  | (26.0)                       | 8,459.3                                | 227.5                                     |
| 75-84                            | 15,855          | (4.4)  | 883  | (28.1)                       | 8,446.5                                | 470.4                                     |
| 85+                              | 7,028           | (1.9)  | 798  | (25.4)                       | 9,601.6                                | 1090.2                                    |
| Unknown                          | 7               | (0.0)  |      |                              |                                        |                                           |
| Race                             |                 |        |      |                              |                                        |                                           |
| American Indian or Alaska Native | 35,766          | (9.9)  | 281  | (8.9)                        | 11,643.2                               | 91.5                                      |
| Asian or Pacific Islander        | 6,652           | (1.8)  | 45   | (1.4)                        | 7,511.9                                | 50.8                                      |
| Black or African American        | 19,529          | (5.4)  | 192  | (6.1)                        | 6,788.4                                | 66.7                                      |
| Multiracial/Other                | 12,069          | (3.3)  | 87   | (2.8)                        | 2,916.9                                | 21.0                                      |
| White                            | 206,455         | (56.9) | 2265 | (72.1)                       | 7,254.5                                | 79.6                                      |
| Unknown                          | 82,575          | (22.7) | 270  | (8.6)                        |                                        |                                           |
| Ethnicity                        |                 |        |      |                              |                                        |                                           |
| Hispanic or Latino               | 37,463          | (10.3) | 170  | (5.4)                        | 8,731.0                                | 39.6                                      |
| Not Hispanic or Latino           | 223,746         | (61.6) | 2565 | (81.7)                       | 6,367.3                                | 73.0                                      |
| Unknown/Other                    | 101,837         | (28.1) | 405  | (12.9)                       |                                        |                                           |