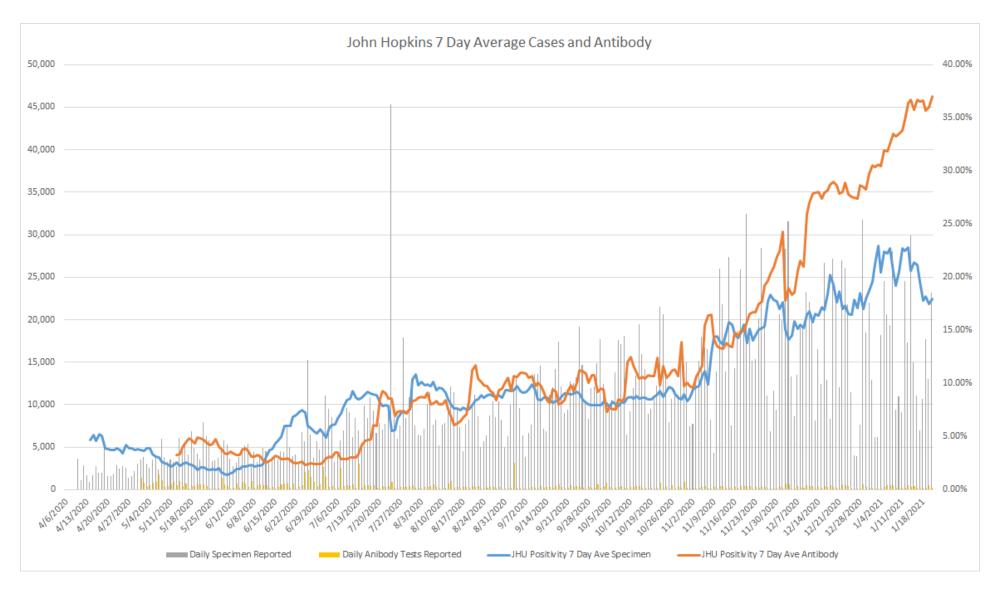

#### JOHNS HOPKINS 7 DAY AVERAGE POSITIVITY RATE FOR SPECIMEN AND ANTIBODY CASES

Oklahoma, January 21, 2021

Source: This data is obtained outside of individual case data reported to the OSDH Acute Disease Service and comes from a daily survey of state and private laboratories and facilities that are performing Covid-19 testing.

Note: On July 24, 2020 fourteen labs began reporting to OSDH that had been testing since May 18, 2020.