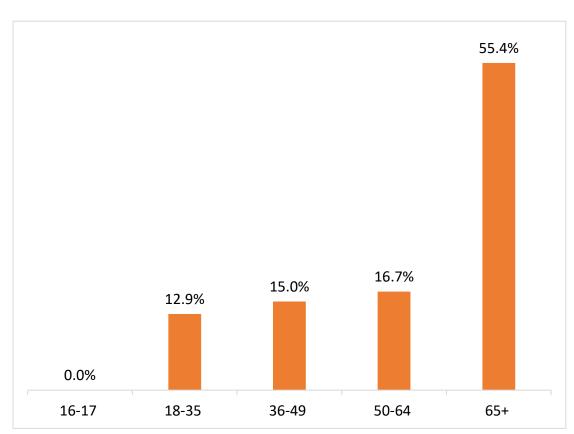

## AGE DISTRIBUTION OF NEW CASES/DEATHS FROM JANUARY 15 - JANUARY 21

| Age group  | New Cases | Percentage | New Deaths | Percentage |
|------------|-----------|------------|------------|------------|
| Under 1- 4 | 435       | 2.3%       | 0          | 0.0%       |
| 5-14       | 1,534     | 8.3%       | 0          | 0.0%       |
| 15-24      | 3,091     | 16.7%      | 0          | 0.0%       |
| 25-34      | 2,972     | 16.0%      | 2          | 0.8%       |
| 35-44      | 2,784     | 15.0%      | 3          | 1.2%       |
| 45-54      | 2,614     | 14.1%      | 14         | 5.4%       |
| 55-64      | 2,408     | 13.0%      | 35         | 13.6%      |
| 65-74      | 1,529     | 8.2%       | 70         | 27.1%      |
| 75-84      | 833       | 4.5%       | 67         | 26.0%      |
| 85+        | 335       | 1.8%       | 67         | 26.0%      |