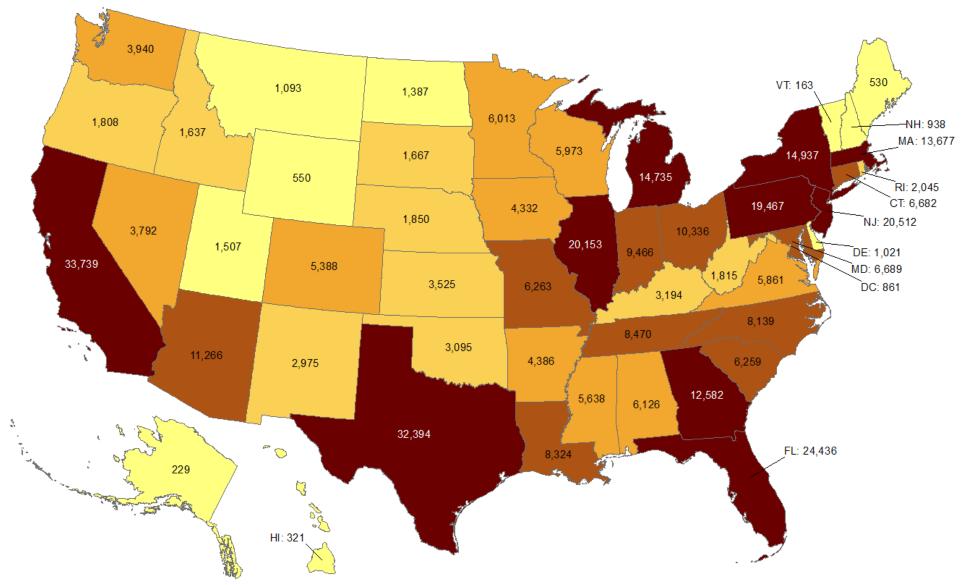

# **Total number of reported COVID-19 cases**

Oklahoma ranks 24 (out of all States and DC) in the total number of reported COVID-19 cases in the US.

Data from CDC. Available at <a href="https://www.cdc.gov/covid-data-tracker/index.html">https://www.cdc.gov/covid-data-tracker/index.html</a> Data as of January 20, 2021