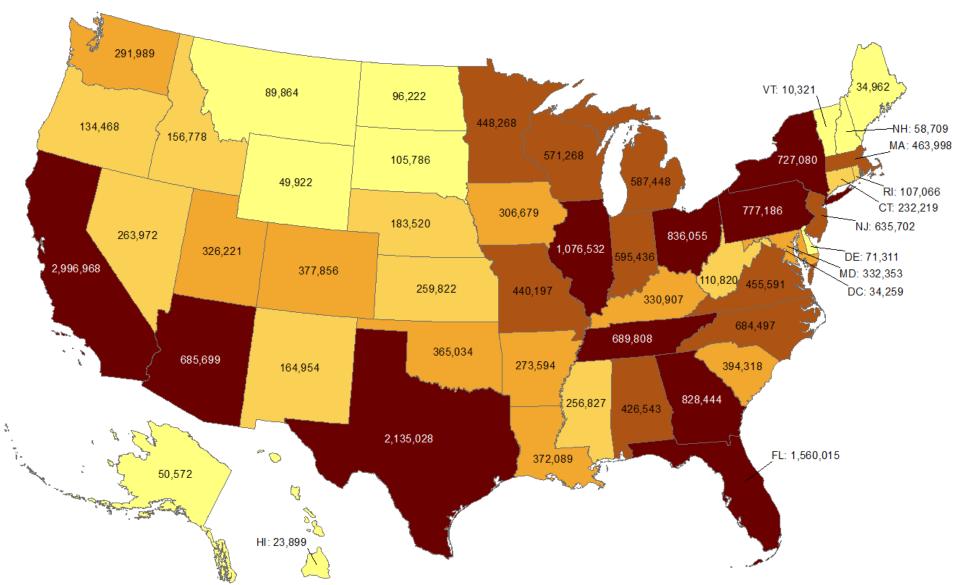

# **Total number of reported COVID-19 cases**

Oklahoma ranks 24 (out of all States and DC) in the total number of reported COVID-19 cases in the US.

Data from CDC. Available at <a href="https://www.cdc.gov/covid-data-tracker/index.html">https://www.cdc.gov/covid-data-tracker/index.html</a> Data as of January 20, 2021

# **Cumulative incidence of reported COVID-19 cases**

Oklahoma ranks 10 (out of all States and DC) in the cumulative incidence (per 100,000 persons) of reported COVID-19 cases in the US.

Data from CDC. Available at <a href="https://www.cdc.gov/covid-data-tracker/index.html">https://www.cdc.gov/covid-data-tracker/index.html</a> Data as of January 20, 2021