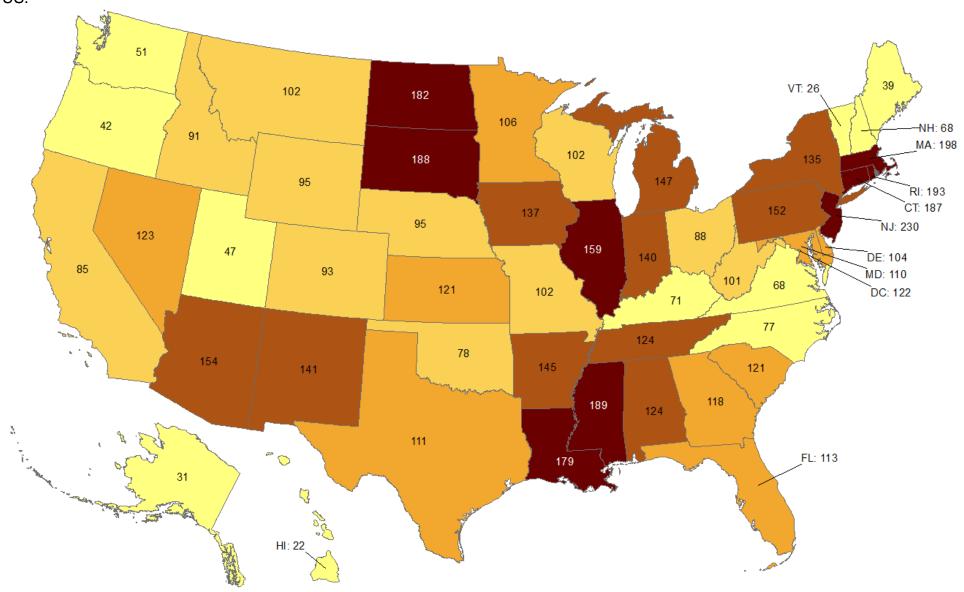

# **Cumulative death rate of reported COVID-19 cases**

Oklahoma ranks 40 (out of all States and DC) in the cumulative death rate (per 100,000 persons) of reported COVID-19 cases in the US.

Data from CDC. Available at <a href="https://www.cdc.gov/covid-data-tracker/index.html">https://www.cdc.gov/covid-data-tracker/index.html</a> Data as of January 20, 2021

## Cumulative incidence and cumulative death rate of reported COVID-19 cases

Interpretation: Oklahoma has cumulative incidence that is above the 75<sup>th</sup> percentile of the US and cumulative death rate below the 25<sup>th</sup> percentile of the US.