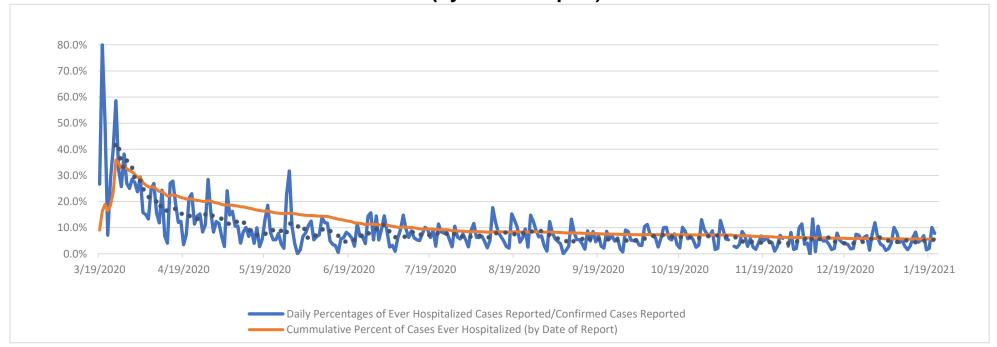

PERCENT OF CASES EVER HOSPITALIZED (by date of report)

Source: OSDH Acute Disease Registry

<sup>\*</sup>Ever hospitalized includes discharged, deceased, currently hospitalized and recovered as of 1/21/2021.

<sup>\*\*</sup>Source OSDH Beds Survey. Note, facility response rate of 95% on 1/21/2021. This total reflects all cases as reported by Acute, Focus, Rehabilitation and Tribal facilities that responded to the survey on this date.