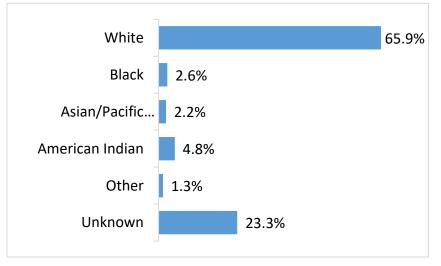

# **DEMOGRAPHIC INFORMATION AS OF JANUARY 21, 2021**

|                                  | Case<br>count ( |        |      | aths<br>t (%) <sup>1,3</sup> | Cumulative Incidence Rate <sup>2</sup> | Cumulative<br>Mortality Rate <sup>2</sup> |
|----------------------------------|-----------------|--------|------|------------------------------|----------------------------------------|-------------------------------------------|
| Oklahoma                         | 363,0           | 46     | 3140 |                              | 9,207.2                                | 79.6                                      |
| Gender                           | ·               |        |      |                              | ·                                      |                                           |
| Male                             | 170,778         | (47.0) | 1770 | (56.4)                       | 8,744.2                                | 90.6                                      |
| Female                           | 192,268         | (53.0) | 1370 | (43.6)                       | 9,661.5                                | 68.8                                      |
| Unknown                          | 0               | (0.0)  | 0    | (0.0)                        |                                        |                                           |
| Age group                        |                 |        |      | -                            |                                        |                                           |
| Under 1- 4                       | 6,826           | (1.9)  | 0    | (0.0)                        | 2,621.1                                | 0.0                                       |
| 5-14                             | 24,017          | (6.6)  | 1    | (0.0)                        | 4,464.9                                | 0.2                                       |
| 15-24                            | 63,403          | (17.5) | 3    | (0.1)                        | 11,788.7                               | 0.6                                       |
| 25-34                            | 60,097          | (16.6) | 23   | (0.7)                        | 11,063.1                               | 4.2                                       |
| 35-44                            | 58,083          | (16.0) | 46   | (1.5)                        | 11,844.3                               | 9.4                                       |
| 45-54                            | 51,535          | (14.2) | 160  | (5.1)                        | 11,195.7                               | 34.8                                      |
| 55-64                            | 45,856          | (12.6) | 410  | (13.1)                       | 9,293.1                                | 83.1                                      |
| 65-74                            | 30,339          | (8.4)  | 816  | (26.0)                       | 8,459.3                                | 227.5                                     |
| 75-84                            | 15,855          | (4.4)  | 883  | (28.1)                       | 8,446.5                                | 470.4                                     |
| 85+                              | 7,028           | (1.9)  | 798  | (25.4)                       | 9,601.6                                | 1090.2                                    |
| Unknown                          | 7               | (0.0)  |      |                              |                                        |                                           |
| Race                             |                 |        |      |                              |                                        |                                           |
| American Indian or Alaska Native | 35,766          | (9.9)  | 281  | (8.9)                        | 11,643.2                               | 91.5                                      |
| Asian or Pacific Islander        | 6,652           | (1.8)  | 45   | (1.4)                        | 7,511.9                                | 50.8                                      |
| Black or African American        | 19,529          | (5.4)  | 192  | (6.1)                        | 6,788.4                                | 66.7                                      |
| Multiracial/Other                | 12,069          | (3.3)  | 87   | (2.8)                        | 2,916.9                                | 21.0                                      |
| White                            | 206,455         | (56.9) | 2265 | (72.1)                       | 7,254.5                                | 79.6                                      |
| Unknown                          | 82,575          | (22.7) | 270  | (8.6)                        |                                        |                                           |
| Ethnicity                        |                 |        |      |                              |                                        |                                           |
| Hispanic or Latino               | 37,463          | (10.3) | 170  | (5.4)                        | 8,731.0                                | 39.6                                      |
| Not Hispanic or Latino           | 223,746         | (61.6) | 2565 | (81.7)                       | 6,367.3                                | 73.0                                      |
| Unknown/Other                    | 101,837         | (28.1) | 405  | (12.9)                       |                                        |                                           |