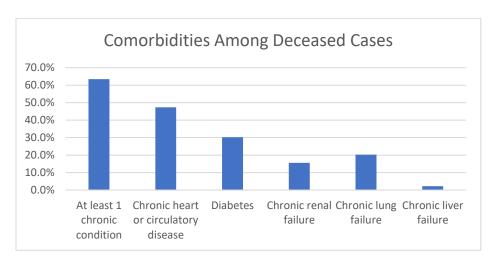

#### **COMORBIDITIES AMONG DECEASED CASES**

| Comorbidities                             | Number (%)   |
|-------------------------------------------|--------------|
| At least 1 chronic condition <sup>3</sup> | 1,991 (63.4) |
| Chronic heart or circulatory disease      | 1,487 (47.4) |
| Diabetes                                  | 949 (30.2)   |
| Chronic renal failure                     | 488 (15.5)   |
| Chronic lung failure                      | 636 (20.3)   |
| Chronic liver failure                     | 68 (2.2)     |

<sup>&</sup>lt;sup>3</sup>Chronic conditions include; chronic heart or circulatory disease, diabetes, chronic lung failure, chronic liver failure and renal failure.

.....