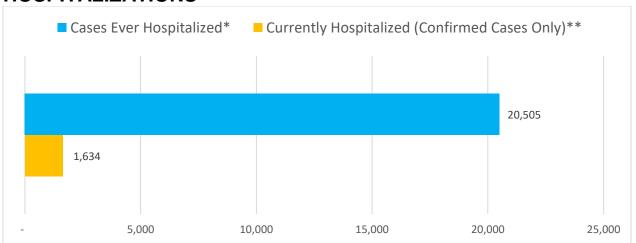

#### **HOSPITALIZATIONS**

**20,505 Ever Hospitalized Cases** (includes discharged, deceased, currently hospitalized and recovered).

Average age of cases hospitalized: 62.7

Average age of cases not hospitalized: 39.5

PERCENT OF CASES EVER HOSPITALIZED (by date of report)

Source: OSDH Acute Disease Registry

<sup>\*</sup>Ever hospitalized includes discharged, deceased, currently hospitalized and recovered as of 1/21/2021.

<sup>\*\*</sup>Source OSDH Beds Survey. Note, facility response rate of 95% on 1/21/2021. This total reflects all cases as reported by Acute, Focus, Rehabilitation and Tribal facilities that responded to the survey on this date.