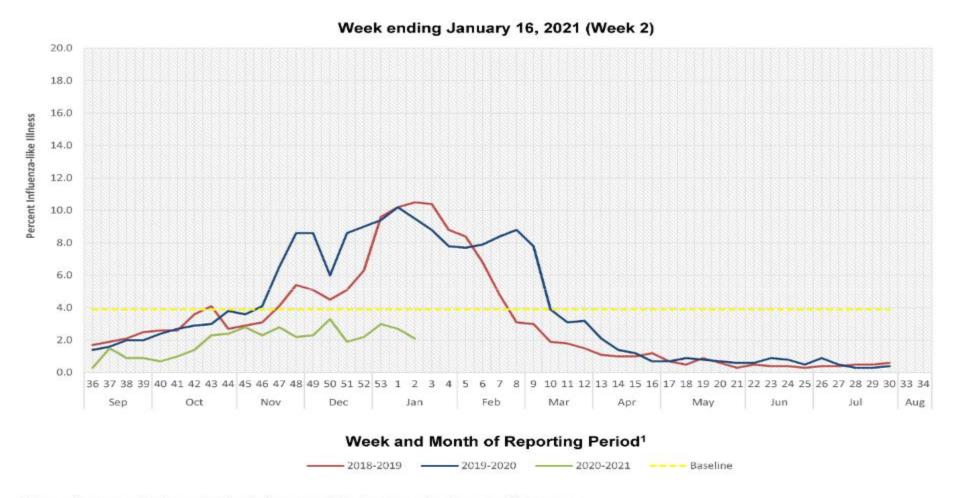

# WEEKLY PERCENT OF INFLUENZA-LIKE ILLNESS BASED ON TOTAL PATIENT VISITS TO SENTINEL CLINICIANS, OKLAHOMA VIRAL RESPIRATORY ILLNESS SURVEILLANCE SYSTEM, 2018-2021

<sup>1</sup>These units correspond to the number of weeks in a year and allow for a comparison between multiple seasons.

**Interpretation**: Data on Influenza-Like Illness (ILI) decreased to 2.1% of outpatient visits exhibiting fever with cough or sore throat. This week's value of 2.1% is below Oklahoma's baseline ILI of 3.9%.

Note: Data current up to week ending January 16, 2021 (Week 2).

**Source:** <a href="https://oklahoma.gov/content/dam/ok/en/health/health2/aem-documents/prevention-and-preparedness/acute-disease-service/disease-information/flu-view">https://oklahoma.gov/content/dam/ok/en/health/health2/aem-documents/prevention-and-preparedness/acute-disease-service/disease-information/flu-view</a>