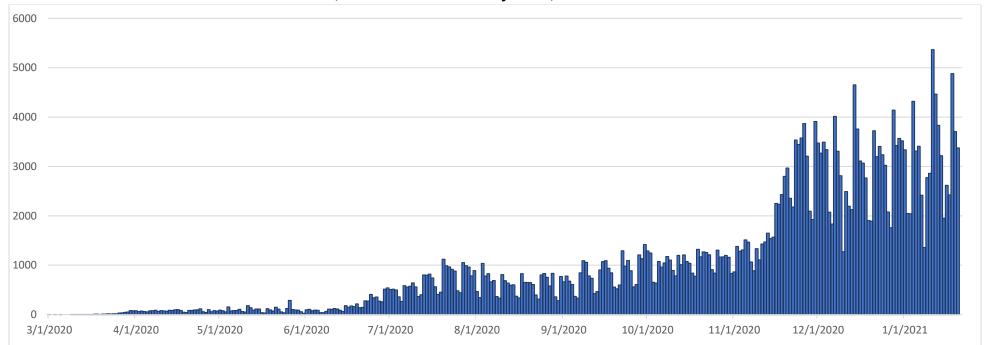

#### **CASES AND DEATHS**

New cases (by date of onset) and new deaths (by date of death) of COVID-19 in Oklahoma, February 2020–January 2021

Please note the different axes for new cases (top—from 0 to 6,000 for new cases) and new deaths (bottom—from 0 to 45 for new deaths). Additionally, a 7-day lag has been applied to the trend line based on information collected to-date for 7/19 and 7/25 where within 7 days of onset date approximately 80% of the cases had been reported.