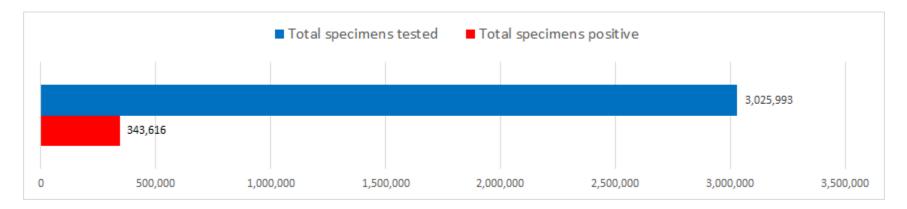

## **DISEASE TESTING**

|                            | Jan 15 – Jan 21 | Total Number |
|----------------------------|-----------------|--------------|
| Specimens tested, count    | 97,580          | 3,025,993    |
| Specimens positive, count  | 12,166          | 343,616      |
| Percent positive           | 12.5%           | 11.4%        |
| Johns Hopkins positivity % | 17.9%           | 12.0%        |
| Antibody tested, count     | 1,840           | 113,470      |
| Antibody positive, count   | 681             | 11,016       |
| Antibody percent positive  | 37.0%           | 9.7%         |