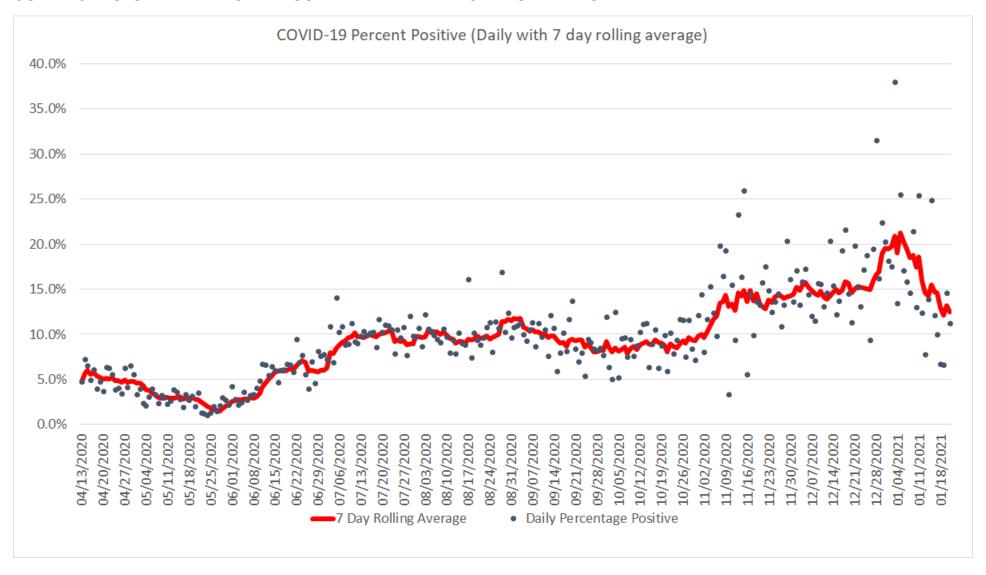

#### COVID-19 TESTS DAILY PERCENT POSITIVE WITH 7 DAY ROLLING AVERAGE

Oklahoma, January 21, 2020

Source: This data is obtained outside of individual case data reported to the OSDH Acute Disease Service and comes from a daily survey of state and private laboratories and facilities that are performing Covid-19 testing.