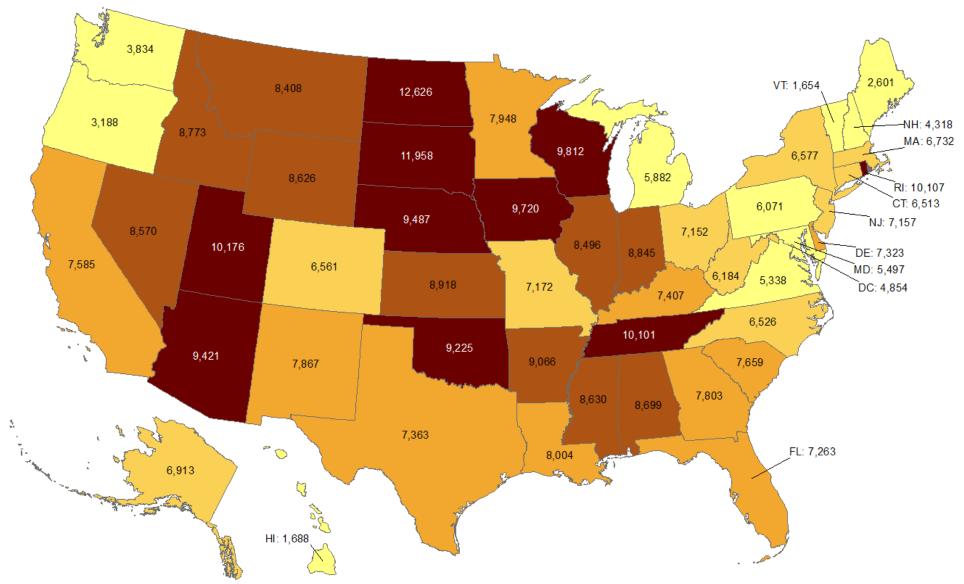

# **Cumulative incidence of reported COVID-19 cases**

Oklahoma ranks 10 (out of all States and DC) in the cumulative incidence (per 100,000 persons) of reported COVID-19 cases in the US.

Data from CDC. Available at <a href="https://www.cdc.gov/covid-data-tracker/index.html">https://www.cdc.gov/covid-data-tracker/index.html</a> Data as of January 20, 2021

## Cumulative incidence and cumulative death rate of reported COVID-19 cases

Interpretation: Oklahoma has cumulative incidence that is above the 75<sup>th</sup> percentile of the US and cumulative death rate below the 25<sup>th</sup> percentile of the US.