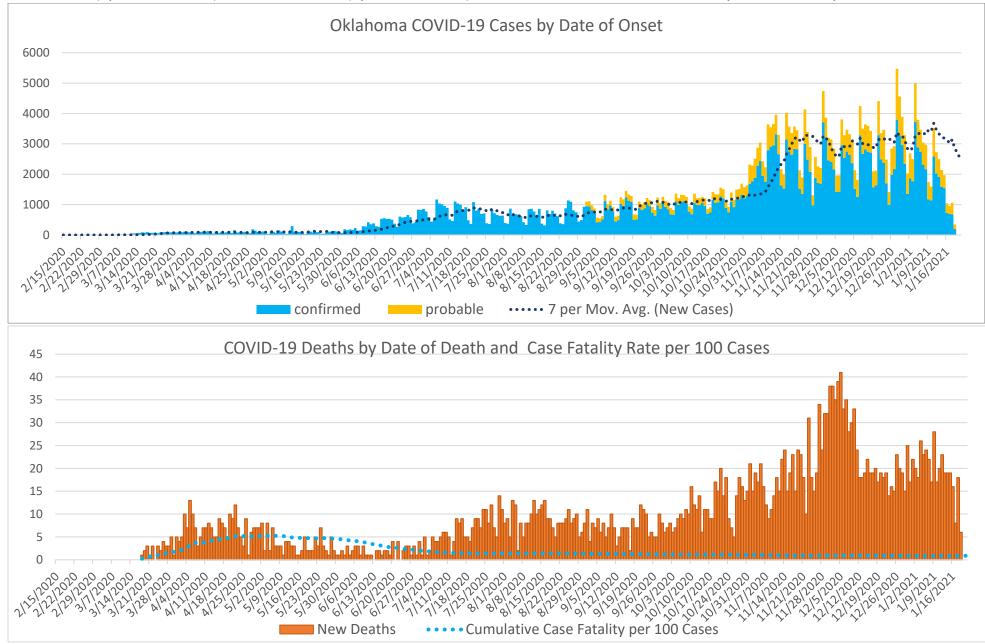

#### **CASES AND DEATHS**

New cases (by date of onset) and new deaths (by date of death) of COVID-19 in Oklahoma, February 2020–January 2021

Please note the different axes for new cases (top—from 0 to 6,000 for new cases) and new deaths (bottom—from 0 to 45 for new deaths). Additionally, a 7-day lag has been applied to the trend line based on information collected to-date for 7/19 and 7/25 where within 7 days of onset date approximately 80% of the cases had been reported.