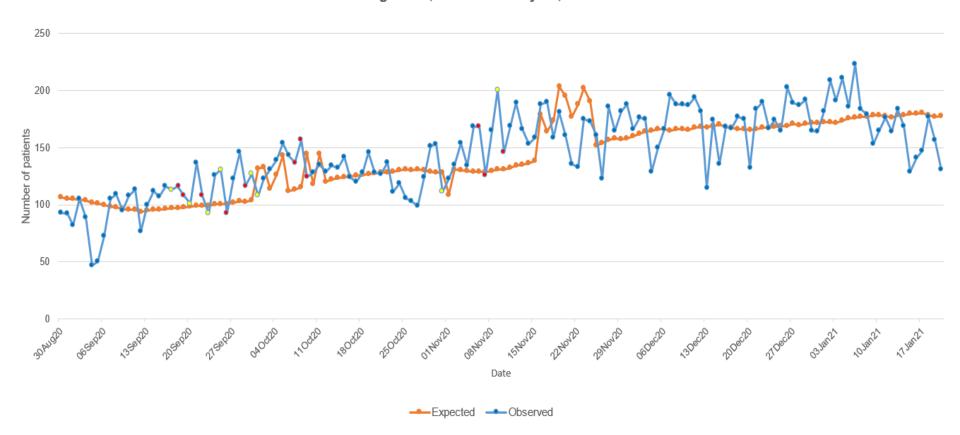

#### **COVID-19 RELATED EMERGENCY DEPARTMENT VISITS**

Oklahoma State Syndromic Surveillance of COVID-19 related ED Visits August 30, 2020 - January 20, 2021

**Interpretation**: Data from syndromic surveillance shows that the number of COVID-19 related emergency department visits has been within the expected range for the past 2 weeks as indicated by the blue dots on the observed line.