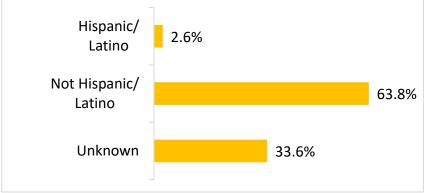

# **DEMOGRAPHIC INFORMATION AS OF JANUARY 21, 2021**

|                                  | Case<br>count ( |        |      | aths<br>t (%) <sup>1,3</sup> | Cumulative Incidence Rate <sup>2</sup> | Cumulative<br>Mortality Rate <sup>2</sup> |
|----------------------------------|-----------------|--------|------|------------------------------|----------------------------------------|-------------------------------------------|
| Oklahoma                         | 363,0           | 46     | 3140 |                              | 9,207.2                                | 79.6                                      |
| Gender                           | ·               |        |      |                              | ·                                      |                                           |
| Male                             | 170,778         | (47.0) | 1770 | (56.4)                       | 8,744.2                                | 90.6                                      |
| Female                           | 192,268         | (53.0) | 1370 | (43.6)                       | 9,661.5                                | 68.8                                      |
| Unknown                          | 0               | (0.0)  | 0    | (0.0)                        |                                        |                                           |
| Age group                        |                 |        |      | -                            |                                        |                                           |
| Under 1- 4                       | 6,826           | (1.9)  | 0    | (0.0)                        | 2,621.1                                | 0.0                                       |
| 5-14                             | 24,017          | (6.6)  | 1    | (0.0)                        | 4,464.9                                | 0.2                                       |
| 15-24                            | 63,403          | (17.5) | 3    | (0.1)                        | 11,788.7                               | 0.6                                       |
| 25-34                            | 60,097          | (16.6) | 23   | (0.7)                        | 11,063.1                               | 4.2                                       |
| 35-44                            | 58,083          | (16.0) | 46   | (1.5)                        | 11,844.3                               | 9.4                                       |
| 45-54                            | 51,535          | (14.2) | 160  | (5.1)                        | 11,195.7                               | 34.8                                      |
| 55-64                            | 45,856          | (12.6) | 410  | (13.1)                       | 9,293.1                                | 83.1                                      |
| 65-74                            | 30,339          | (8.4)  | 816  | (26.0)                       | 8,459.3                                | 227.5                                     |
| 75-84                            | 15,855          | (4.4)  | 883  | (28.1)                       | 8,446.5                                | 470.4                                     |
| 85+                              | 7,028           | (1.9)  | 798  | (25.4)                       | 9,601.6                                | 1090.2                                    |
| Unknown                          | 7               | (0.0)  |      |                              |                                        |                                           |
| Race                             |                 |        |      |                              |                                        |                                           |
| American Indian or Alaska Native | 35,766          | (9.9)  | 281  | (8.9)                        | 11,643.2                               | 91.5                                      |
| Asian or Pacific Islander        | 6,652           | (1.8)  | 45   | (1.4)                        | 7,511.9                                | 50.8                                      |
| Black or African American        | 19,529          | (5.4)  | 192  | (6.1)                        | 6,788.4                                | 66.7                                      |
| Multiracial/Other                | 12,069          | (3.3)  | 87   | (2.8)                        | 2,916.9                                | 21.0                                      |
| White                            | 206,455         | (56.9) | 2265 | (72.1)                       | 7,254.5                                | 79.6                                      |
| Unknown                          | 82,575          | (22.7) | 270  | (8.6)                        |                                        |                                           |
| Ethnicity                        |                 |        |      |                              |                                        |                                           |
| Hispanic or Latino               | 37,463          | (10.3) | 170  | (5.4)                        | 8,731.0                                | 39.6                                      |
| Not Hispanic or Latino           | 223,746         | (61.6) | 2565 | (81.7)                       | 6,367.3                                | 73.0                                      |
| Unknown/Other                    | 101,837         | (28.1) | 405  | (12.9)                       |                                        |                                           |