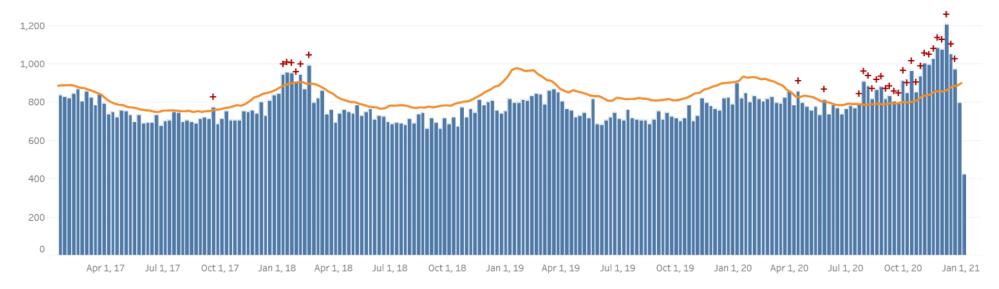

## OKLAHOMA EXCESS DEATH ANALYSIS

- + indicates observed count above threshold
- Predicted number of deaths from all causes
- threshold for excess deaths

#### Weekly number of deaths (from all causes)

Figure notes: Contains data up to the week-ending date of January 2, 2020. Data in recent weeks are incomplete. Only 60% of the death records are submitted to NCHS within 1-days of the date of death, and completeness varies by jurisdiction.

Source: CDC, National Center for Health Statistics, https://www.cdc.gov/nchs/nvss/vsrr/covid19/excess\_deaths.htm#dashboard, Jan 21, 2021 4:30PM

.....