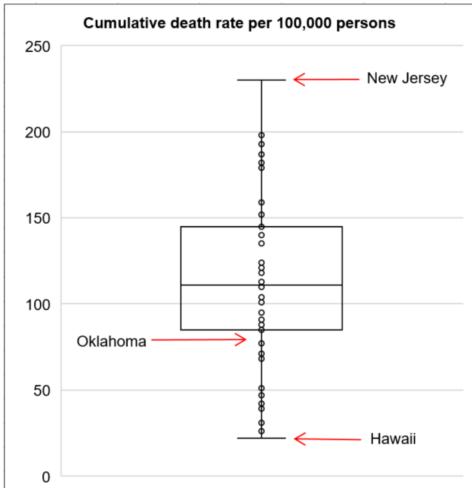

# **Cumulative death rate of reported COVID-19 cases**

Oklahoma ranks 40 (out of all States and DC) in the cumulative death rate (per 100,000 persons) of reported COVID-19 cases in the US.

Data from CDC. Available at <a href="https://www.cdc.gov/covid-data-tracker/index.html">https://www.cdc.gov/covid-data-tracker/index.html</a> Data as of January 20, 2021

## Cumulative incidence and cumulative death rate of reported COVID-19 cases

Interpretation: Oklahoma has cumulative incidence that is above the 75<sup>th</sup> percentile of the US and cumulative death rate below the 25<sup>th</sup> percentile of the US.