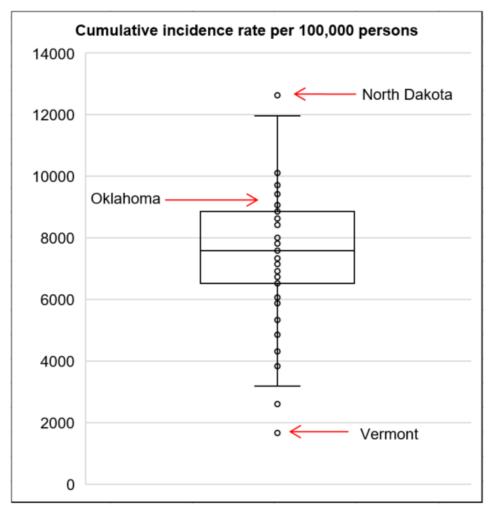

# **Cumulative incidence of reported COVID-19 cases**

Oklahoma ranks 10 (out of all States and DC) in the cumulative incidence (per 100,000 persons) of reported COVID-19 cases in the US.

Data from CDC. Available at <a href="https://www.cdc.gov/covid-data-tracker/index.html">https://www.cdc.gov/covid-data-tracker/index.html</a> Data as of January 20, 2021

## Cumulative incidence and cumulative death rate of reported COVID-19 cases

Interpretation: Oklahoma has cumulative incidence that is above the 75<sup>th</sup> percentile of the US and cumulative death rate below the 25<sup>th</sup> percentile of the US.