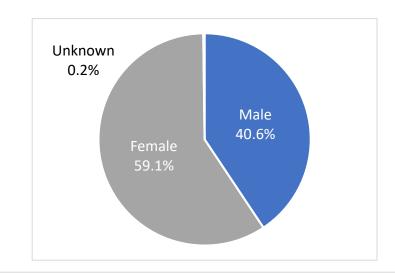

# **DEMOGRAPHIC INFORMATION AS OF JANUARY 21, 2021**

|                                  | Case<br>count ( |        |      | aths<br>t (%) <sup>1,3</sup> | Cumulative Incidence Rate <sup>2</sup> | Cumulative<br>Mortality Rate <sup>2</sup> |
|----------------------------------|-----------------|--------|------|------------------------------|----------------------------------------|-------------------------------------------|
| Oklahoma                         | 363,0           | 46     | 3140 |                              | 9,207.2                                | 79.6                                      |
| Gender                           | ·               |        |      |                              | ·                                      |                                           |
| Male                             | 170,778         | (47.0) | 1770 | (56.4)                       | 8,744.2                                | 90.6                                      |
| Female                           | 192,268         | (53.0) | 1370 | (43.6)                       | 9,661.5                                | 68.8                                      |
| Unknown                          | 0               | (0.0)  | 0    | (0.0)                        |                                        |                                           |
| Age group                        |                 |        |      | -                            |                                        |                                           |
| Under 1- 4                       | 6,826           | (1.9)  | 0    | (0.0)                        | 2,621.1                                | 0.0                                       |
| 5-14                             | 24,017          | (6.6)  | 1    | (0.0)                        | 4,464.9                                | 0.2                                       |
| 15-24                            | 63,403          | (17.5) | 3    | (0.1)                        | 11,788.7                               | 0.6                                       |
| 25-34                            | 60,097          | (16.6) | 23   | (0.7)                        | 11,063.1                               | 4.2                                       |
| 35-44                            | 58,083          | (16.0) | 46   | (1.5)                        | 11,844.3                               | 9.4                                       |
| 45-54                            | 51,535          | (14.2) | 160  | (5.1)                        | 11,195.7                               | 34.8                                      |
| 55-64                            | 45,856          | (12.6) | 410  | (13.1)                       | 9,293.1                                | 83.1                                      |
| 65-74                            | 30,339          | (8.4)  | 816  | (26.0)                       | 8,459.3                                | 227.5                                     |
| 75-84                            | 15,855          | (4.4)  | 883  | (28.1)                       | 8,446.5                                | 470.4                                     |
| 85+                              | 7,028           | (1.9)  | 798  | (25.4)                       | 9,601.6                                | 1090.2                                    |
| Unknown                          | 7               | (0.0)  |      |                              |                                        |                                           |
| Race                             |                 |        |      |                              |                                        |                                           |
| American Indian or Alaska Native | 35,766          | (9.9)  | 281  | (8.9)                        | 11,643.2                               | 91.5                                      |
| Asian or Pacific Islander        | 6,652           | (1.8)  | 45   | (1.4)                        | 7,511.9                                | 50.8                                      |
| Black or African American        | 19,529          | (5.4)  | 192  | (6.1)                        | 6,788.4                                | 66.7                                      |
| Multiracial/Other                | 12,069          | (3.3)  | 87   | (2.8)                        | 2,916.9                                | 21.0                                      |
| White                            | 206,455         | (56.9) | 2265 | (72.1)                       | 7,254.5                                | 79.6                                      |
| Unknown                          | 82,575          | (22.7) | 270  | (8.6)                        |                                        |                                           |
| Ethnicity                        |                 |        |      |                              |                                        |                                           |
| Hispanic or Latino               | 37,463          | (10.3) | 170  | (5.4)                        | 8,731.0                                | 39.6                                      |
| Not Hispanic or Latino           | 223,746         | (61.6) | 2565 | (81.7)                       | 6,367.3                                | 73.0                                      |
| Unknown/Other                    | 101,837         | (28.1) | 405  | (12.9)                       |                                        |                                           |