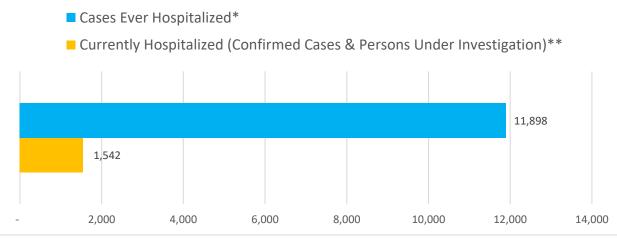

#### HOSPITALIZATIONS

**11,898 Ever Hospitalized Cases** (includes discharged, deceased, currently hospitalized and recovered).

Average age of cases hospitalized: 61.7

Average age of cases not hospitalized: 39.0

\*Ever hospitalized includes discharged, deceased, currently hospitalized and recovered as of 11/26/2020.

\*\*Source OSDH Beds Survey. Note, facility response rate of 90% on 11/26/2020. This total reflects all cases and person's under investigation as reported by Acute, Focus, Rehabilitation and Tribal facilities that responded to the survey on this date.