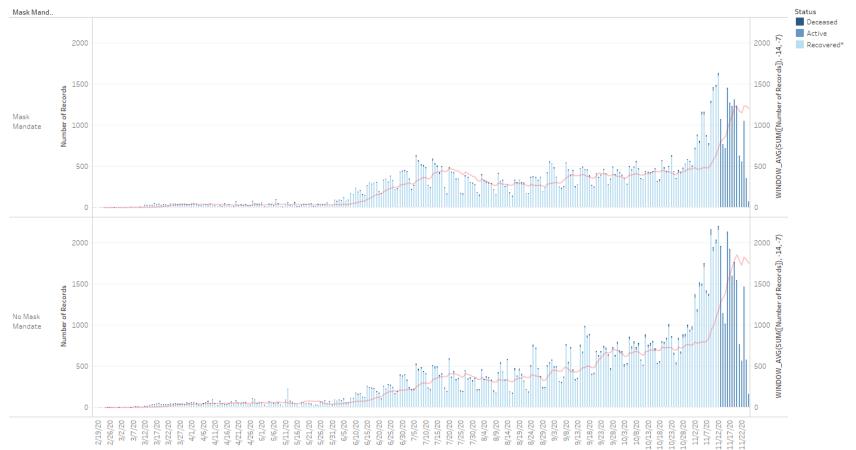

## **IMPACT OF MASK MANDATES**

|                                         | 7 Day Average Number of Cases by date of Onset* with 7 day lag |       |       |       |        |        | Percent Change | Percent Change |
|-----------------------------------------|----------------------------------------------------------------|-------|-------|-------|--------|--------|----------------|----------------|
|                                         | 1-Aug                                                          | 1-Sep | 1-Oct | 1-Nov | 15-Nov | 25-Nov | 8/1 to 11/25   | 9/1 to 11/25   |
| Mask                                    | 330                                                            | 291   | 377   | 471   | 860    | 1,203  | 265%           | 313%           |
| per 100,000 Pop'l                       | 20.5                                                           | 18.1  | 23.4  | 29.2  | 53.4   | 74.6   | 203%           | 51570          |
| No Mask                                 | 343                                                            | 407   | 665   | 758   | 1,384  | 1,749  | 44.00/         | 2200/          |
| per 100,000 Pop'l                       | 14.6                                                           | 17.4  | 28.4  | 32.3  | 59.0   | 74.6   | 410%           | 330%           |
| Mask vs No Mask<br>Incidence difference | 40%                                                            | 4%    | -18%  | -10%  | -10%   | 0%     |                |                |

Status by Date of Onset as of 11/26/2020