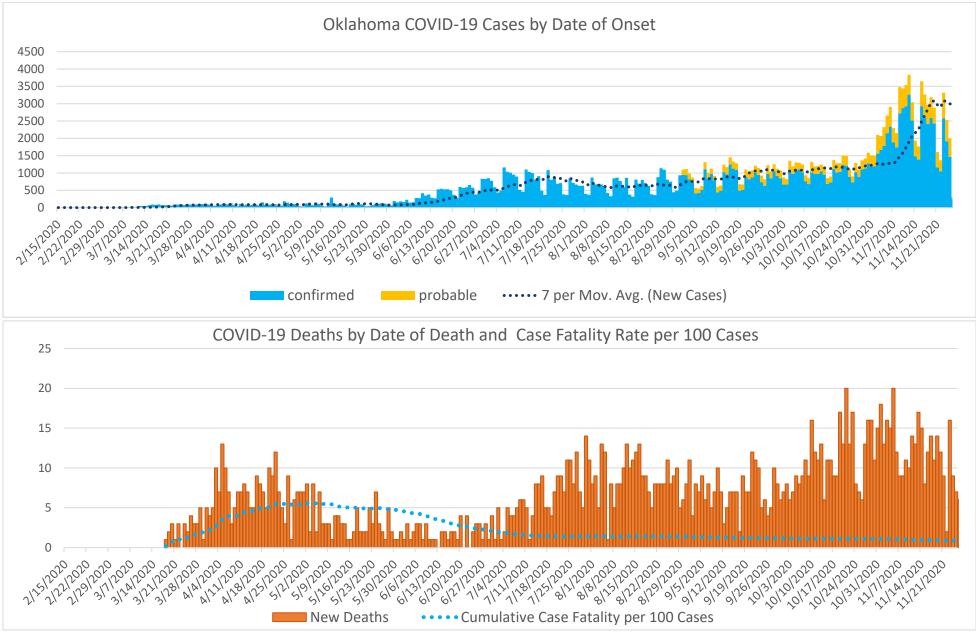

## **CASES AND DEATHS**

New cases (by date of onset) and new deaths (by date of death) of COVID-19 in Oklahoma, February–November 2020

Please note the different axes for new cases (top—from 0 to 4,500 for new cases) and new deaths (bottom—from 0 to 25 for new deaths). Additionally, a 7 day lag has been applied to the trend line based on information collected to-date for 7/19 and 7/25 where within 7 days of onset date approximately 80% of the cases had been reported. Note: Data was pulled on November 30, 2020 but was limited to those with an Onset Date/Date of Death prior to Nov 26, 2020 to be reflective of the reporting period for this report.