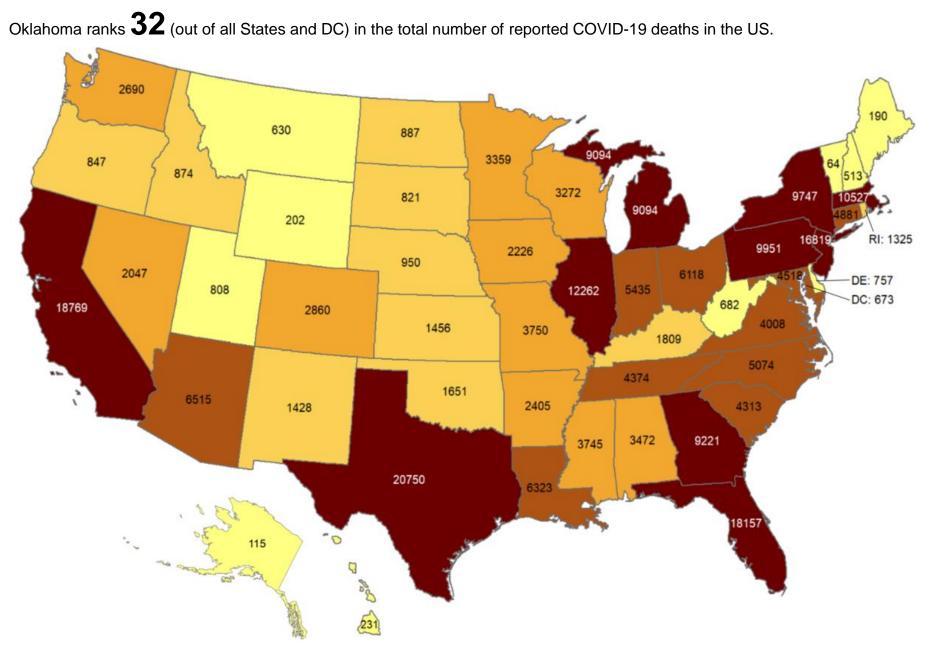

#### **Total number of reported COVID-19 deaths**

Data from CDC. Available at <u>https://www.cdc.gov/covid-data-tracker/index.html</u> Data as of November 25, 2020 NOTE: CDC numbers include both Confirmed and Probable cases.