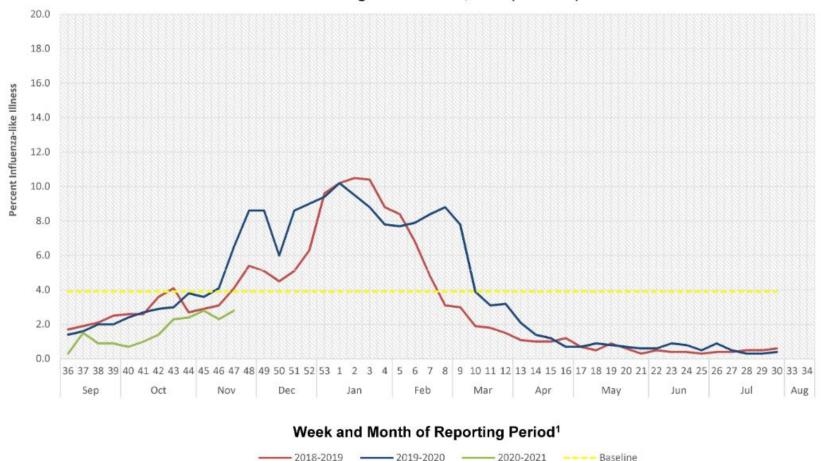

# WEEKLY PERCENT OF INFLUENZA-LIKE ILLNESS BASED ON TOTAL PATIENT VISITS TO SENTINEL CLINICIANS, OKLAHOMA VIRAL RESPIRATORY ILLNESS SURVEILLANCE SYSTEM, 2018-2021

Week ending November 21, 2020 (Week 47)

**Interpretation**: Data on Influenza-Like Illness (ILI) decreased to 2.8% of outpatient visits exhibiting fever with cough or sore throat. This week's value of 2.8% is below Oklahoma's baseline ILI of 3.9%.

Note: Data current up to week ending November 21, 2020 (Week 47).

Source: <u>https://oklahoma.gov/content/dam/ok/en/health/health2/aem-documents/prevention-and-preparedness/acute-disease-service/disease-information/flu-view</u>