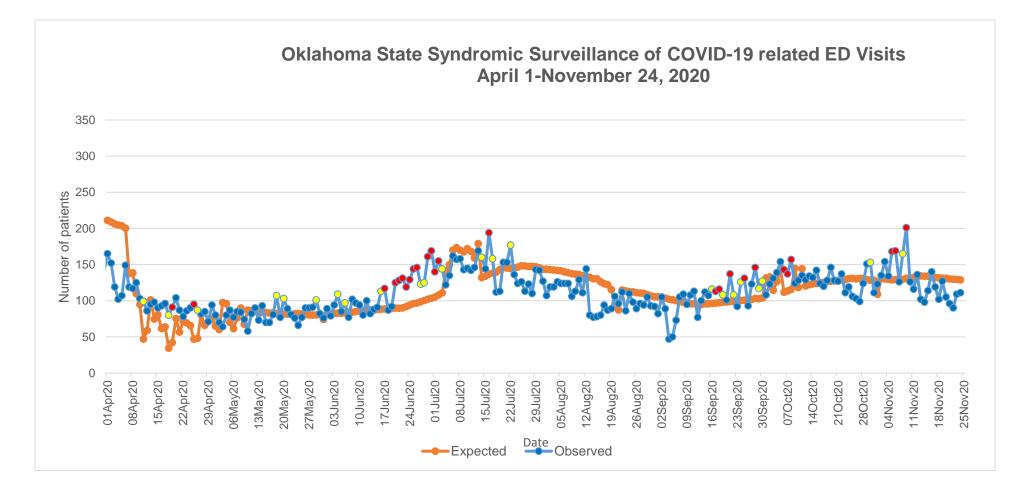

#### **COVID-19 RELATED EMERGENCY DEPARTMENT VISITS**

**Interpretation**: Data from syndromic surveillance shows that the number of COVID-19 related emergency department visits has been within the expected range for the past 2 weeks as indicated by the blue dots on the observed line.

Data as of November 25, 2020 report.