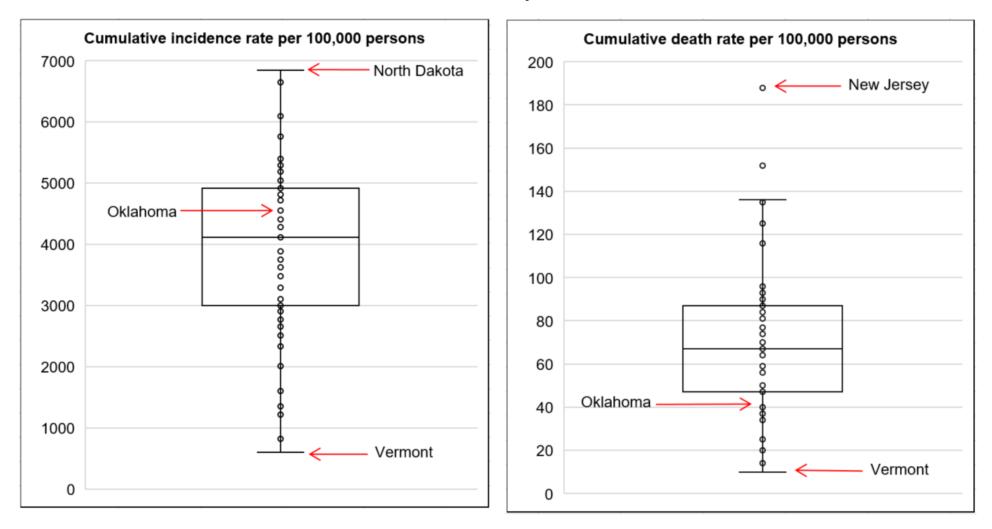

## **Total number of reported COVID-19 cases**

Oklahoma ranks **26** (out of all States and DC) in the total number of reported COVID-19 cases in the US.

Data from CDC. Available at <u>https://www.cdc.gov/covid-data-tracker/index.html</u> Data as of November 25, 2020

# Cumulative incidence of reported COVID-19 cases

Oklahoma ranks **19** (out of all States and DC) in the cumulative incidence (per 100,000 persons) of reported COVID-19 cases in the US.

Data from CDC. Available at <u>https://www.cdc.gov/covid-data-tracker/index.html</u> Data as of November 25, 2020

#### **Total number of reported COVID-19 deaths**

Data from CDC. Available at <u>https://www.cdc.gov/covid-data-tracker/index.html</u> Data as of November 25, 2020 NOTE: CDC numbers include both Confirmed and Probable cases.

#### Cumulative death rate of reported COVID-19 cases

Oklahoma ranks **40** (out of all States and DC) in the cumulative death rate (per 100,000 persons) of reported COVID-19 cases in the US.

Data from CDC. Available at <u>https://www.cdc.gov/covid-data-tracker/index.html</u> Data as of November 25, 2020

#### Cumulative incidence and cumulative death rate of reported COVID-19 cases

Interpretation: Oklahoma has cumulative incidence that is above the median of the US and cumulative death rate below the median of the US.