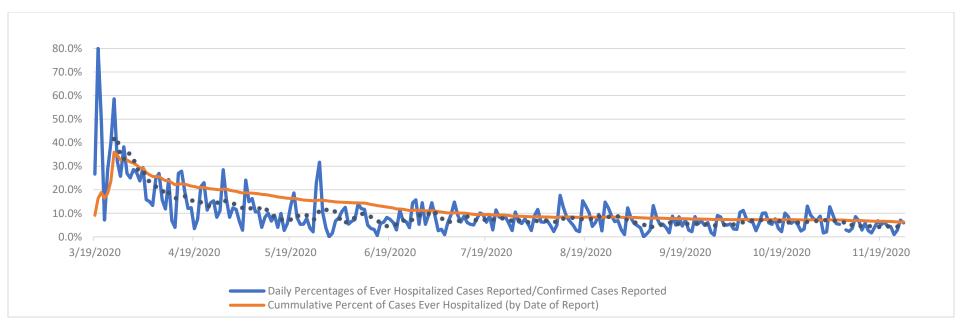

#### PERCENT OF CASES EVER HOSPITALIZED (by date of report)

Source: OSDH Acute Disease Registry