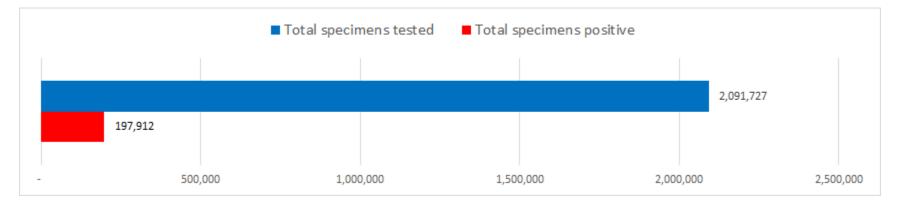

#### **KEY POINTS**

- **23,227** cases were reported in the past week 18.2% increase from the week before (Nov 13 19).
- **116** deaths were reported in the past week 8.4% increase from the week before (Nov 13 19).
- 11,898 (6.3%) cases have been hospitalized
- 2,091,727 specimens have been tested in total

#### **DISEASE TESTING**

|                            | Nov 20 – Nov 26 | Total Number |
|----------------------------|-----------------|--------------|
| Specimens tested, count    | 149,125         | 2,091,727    |
| Specimens positive, count  | 21,317          | 197,912      |
| Percent positive           | 14.3%           | 9.5%         |
| Johns Hopkins positivity % | 15.3%           | 9.0%         |
| Antibody tested, count     | 2,186           | 97,315       |
| Antibody positive, count   | 420             | 6,248        |
| Antibody percent positive  | 19.2%           | 6.4%         |