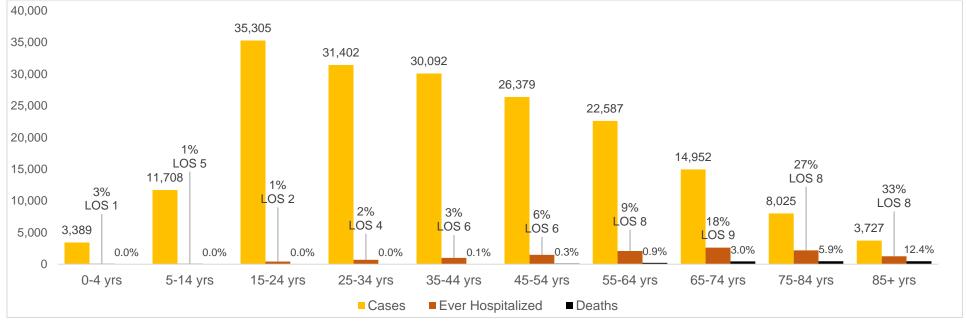

# CUMULATIVE CASES, PERCENT HOSPITALIZED, AVERAGE LENGTH OF STAY (SEPT CASES) AND DEATHS BY AGE GROUP

#### HOSPITALIZATIONS

**11,898 Ever Hospitalized Cases** (includes discharged, deceased, currently hospitalized and recovered).

Average age of cases hospitalized: 61.7

Average age of cases not hospitalized: 39.0