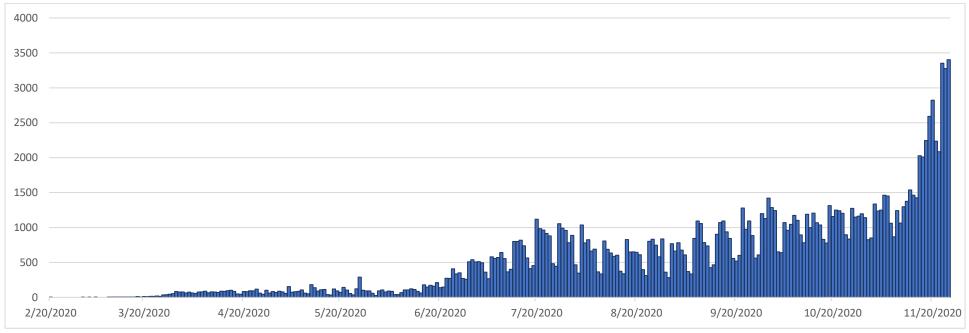

## **CASES AND DEATHS**

New cases (by date of onset) and new deaths (by date of death) of COVID-19 in Oklahoma, February–November 2020

Please note the different axes for new cases (top—from 0 to 4,500 for new cases) and new deaths (bottom—from 0 to 25 for new deaths). Additionally, a 7 day lag has been applied to the trend line based on information collected to-date for 7/19 and 7/25 where within 7 days of onset date approximately 80% of the cases had been reported. Note: Data was pulled on November 30, 2020 but was limited to those with an Onset Date/Date of Death prior to Nov 26, 2020 to be reflective of the reporting period for this report.