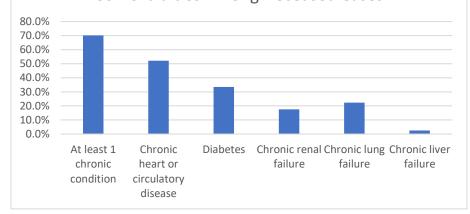

#### **COMORBIDITIES AMONG DECEASED CASES**

| Comorbidities                             | Number (%)   |
|-------------------------------------------|--------------|
| At least 1 chronic condition <sup>3</sup> | 1,195 (70.1) |
| Chronic heart or circulatory disease      | 889 (52.5)   |
| Diabetes                                  | 570 (33.5)   |
| Chronic renal failure                     | 299 (17.5)   |
| Chronic lung failure                      | 380 (22.3)   |
| Chronic liver failure                     | 43 (2.5)     |

<sup>3</sup>Chronic conditions include; chronic heart or circulatory disease, diabetes, chronic lung failure, chronic liver failure and renal failure.