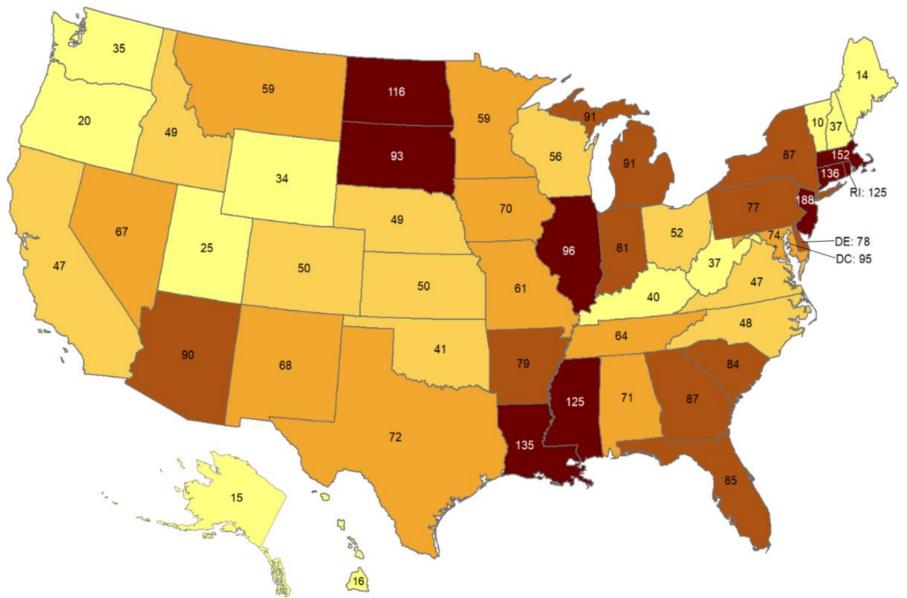

#### Cumulative death rate of reported COVID-19 cases

Oklahoma ranks **40** (out of all States and DC) in the cumulative death rate (per 100,000 persons) of reported COVID-19 cases in the US.

Data from CDC. Available at <u>https://www.cdc.gov/covid-data-tracker/index.html</u> Data as of November 25, 2020