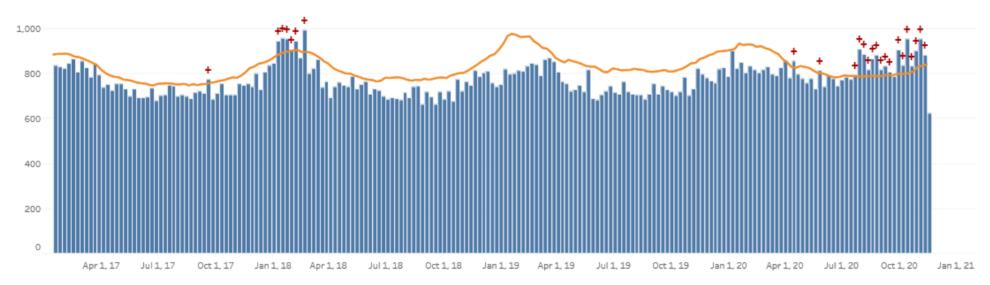

## **OKLAHOMA EXCESS DEATH ANALYSIS**

- + indicates observed count above threshold
- Predicted number of deaths from all causes
- threshold for excess deaths

#### Weekly number of deaths (from all causes)

Figure notes: Contains data up to the week-ending date of November 14, 2020. Data in recent weeks are incomplete. Only 60% of the death records are submitted to NCHS within 1-days of the date of death, and completeness varies by jurisdiction.

Source: CDC, National Center for Health Statistics, https://www.cdc.gov/nchs/nvss/vsrr/covid19/excess\_deaths.htm#dashboard, Nov 30, 2020 9am