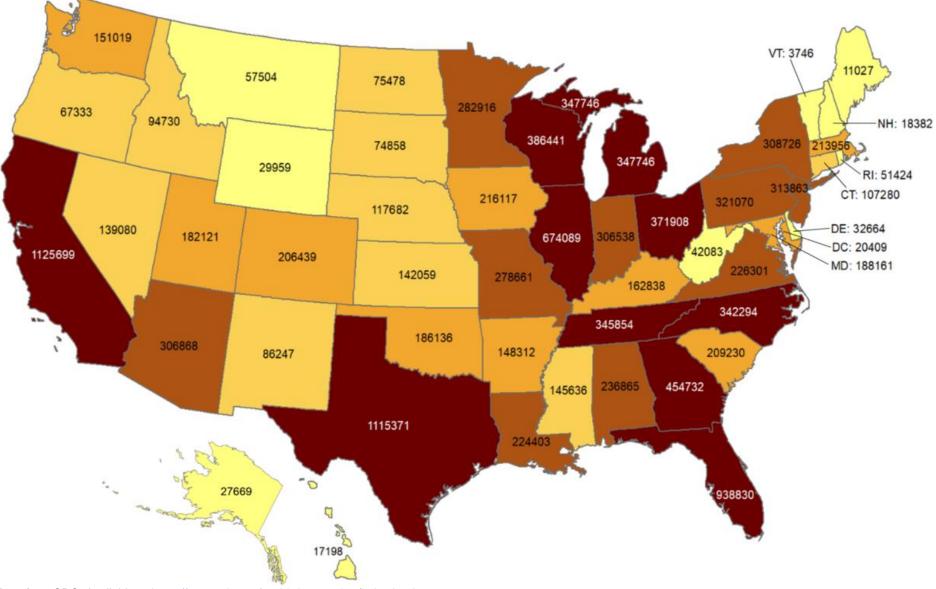

## **Total number of reported COVID-19 cases**

Oklahoma ranks **26** (out of all States and DC) in the total number of reported COVID-19 cases in the US.

Data from CDC. Available at <u>https://www.cdc.gov/covid-data-tracker/index.html</u> Data as of November 25, 2020