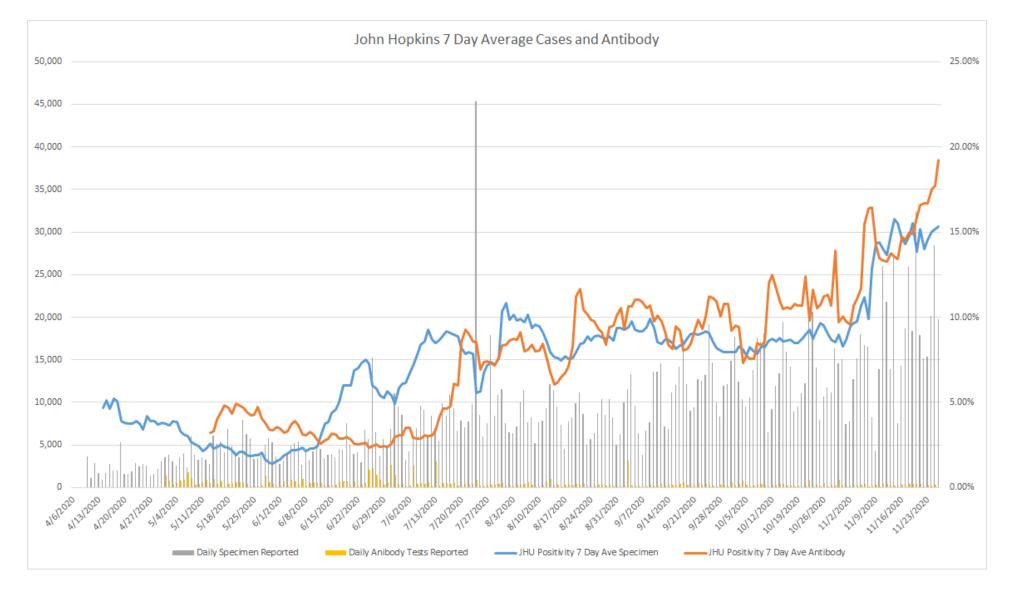

#### JOHNS HOPKINS 7 DAY AVERAGE POSITIVITY RATE FOR SPECIMEN AND ANTIBODY CASES

Oklahoma, November 26, 2020

Source: This data is obtained outside of individual case data reported to the OSDH Acute Disease Service and comes from a daily survey of state and private laboratories and facilities that are performing Covid-19 testing.

Note: On July 24, 2020 fourteen labs began reporting to OSDH that had been testing since May 18, 2020.