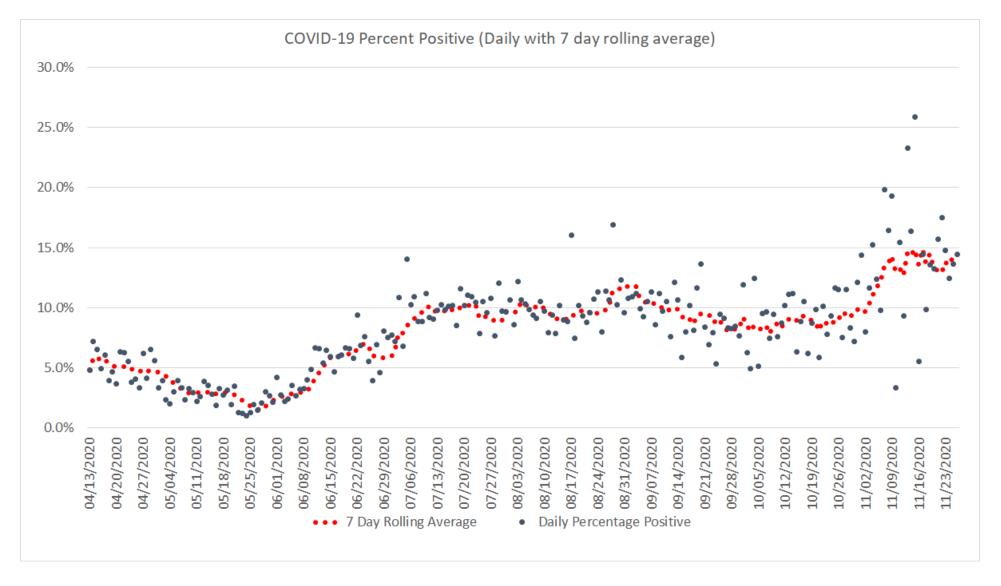

#### **COVID-19 TESTS DAILY PERCENT POSITIVE WITH 7 DAY ROLLING AVERAGE**

Oklahoma, November 26, 2020

Source: This data is obtained outside of individual case data reported to the OSDH Acute Disease Service and comes from a daily survey of state and private laboratories and facilities that are performing Covid-19 testing.