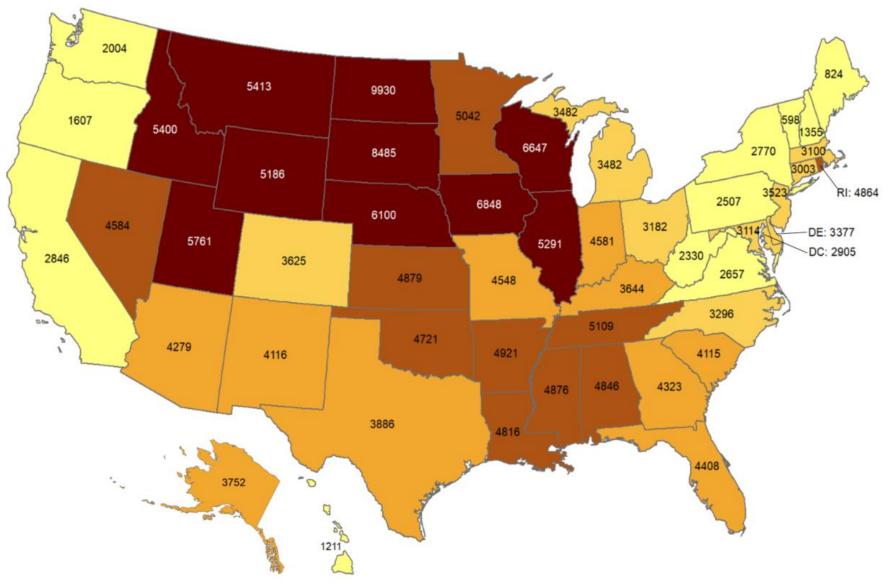

# Cumulative incidence of reported COVID-19 cases

Oklahoma ranks **19** (out of all States and DC) in the cumulative incidence (per 100,000 persons) of reported COVID-19 cases in the US.

Data from CDC. Available at <u>https://www.cdc.gov/covid-data-tracker/index.html</u> Data as of November 25, 2020